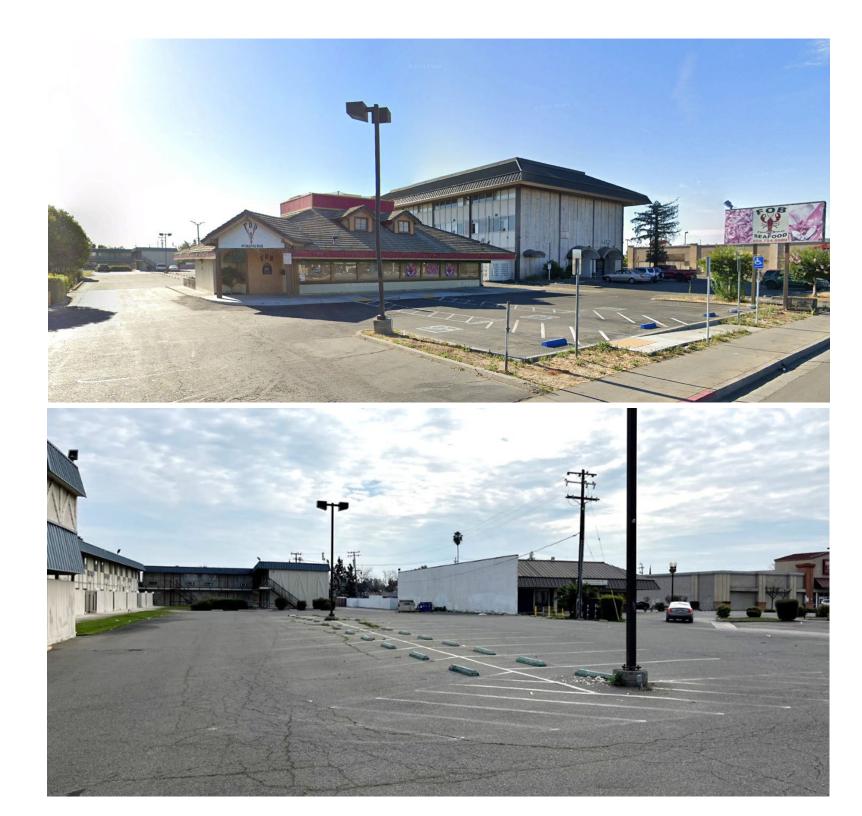

## **4280 N BLACKSTONE**

This spacious 3,986 square foot property sits on a generous 0.91-acre lot, offering ample space for parking and outdoor seating.

Situated on the vibrant N Blackstone Avenue, this property benefits from excellent visibility and accessibility.

## PROPERTY INFORMATION

| SALE PRICE:  | Undisclosed                     |
|--------------|---------------------------------|
| BUILDING SF: | ±3,986 SF                       |
| LAND AREA:   | ±39,500 SF (0.91 AC)            |
| YEAR BUILT:  | 1972                            |
| PARKING:     | 42 space & 3 handicap space     |
| ZONING:      | CMX (Corridor/Center Mixed Use) |
|              |                                 |

- · High traffic area
- · Easy access to Hwy 41
- Close proximity to amenities
- Onsite parking