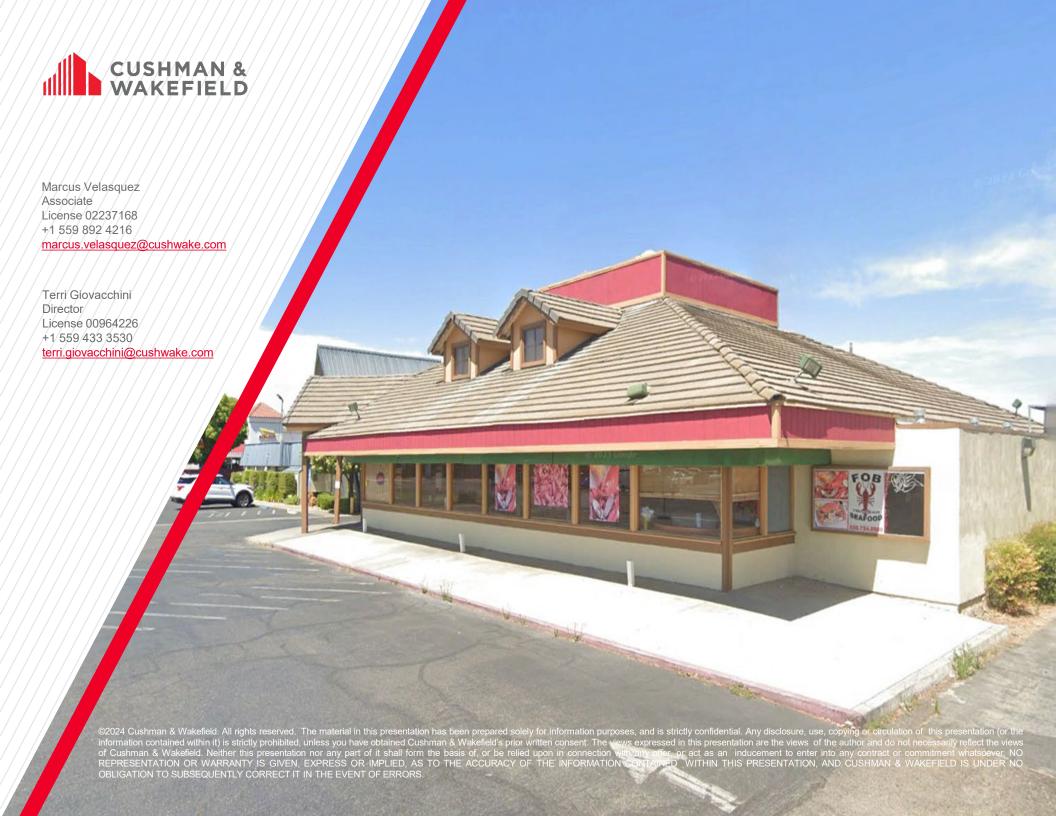

## **4280 N BLACKSTONE**

This spacious 3,986 square foot property sits on a generous 0.91-acre lot, offering ample space for parking and outdoor seating.

Situated on the vibrant N Blackstone Avenue, this property benefits from excellent visibility and accessibility.

## PROPERTY INFORMATION

| SALE PRICE:  | Undisclosed                     |
|--------------|---------------------------------|
| BUILDING SF: | ±3,986 SF                       |
| LAND AREA:   | ±39,500 SF (0.91 AC)            |
| YEAR BUILT:  | 1972                            |
| PARKING:     | 42 space & 3 handicap space     |
| ZONING:      | CMX (Corridor/Center Mixed Use) |
|              |                                 |

- · High traffic area
- · Easy access to Hwy 41
- Close proximity to amenities
- Onsite parking