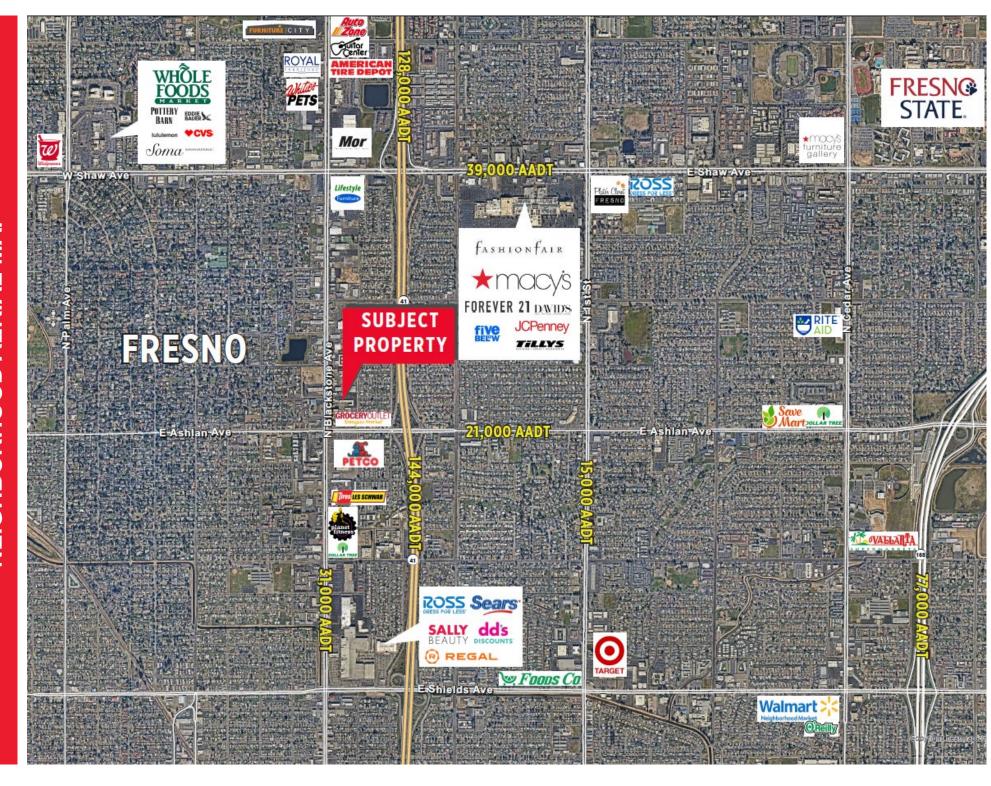

- · High traffic area
- · Easy access to Hwy 41
- Close proximity to amenities
- Onsite parking