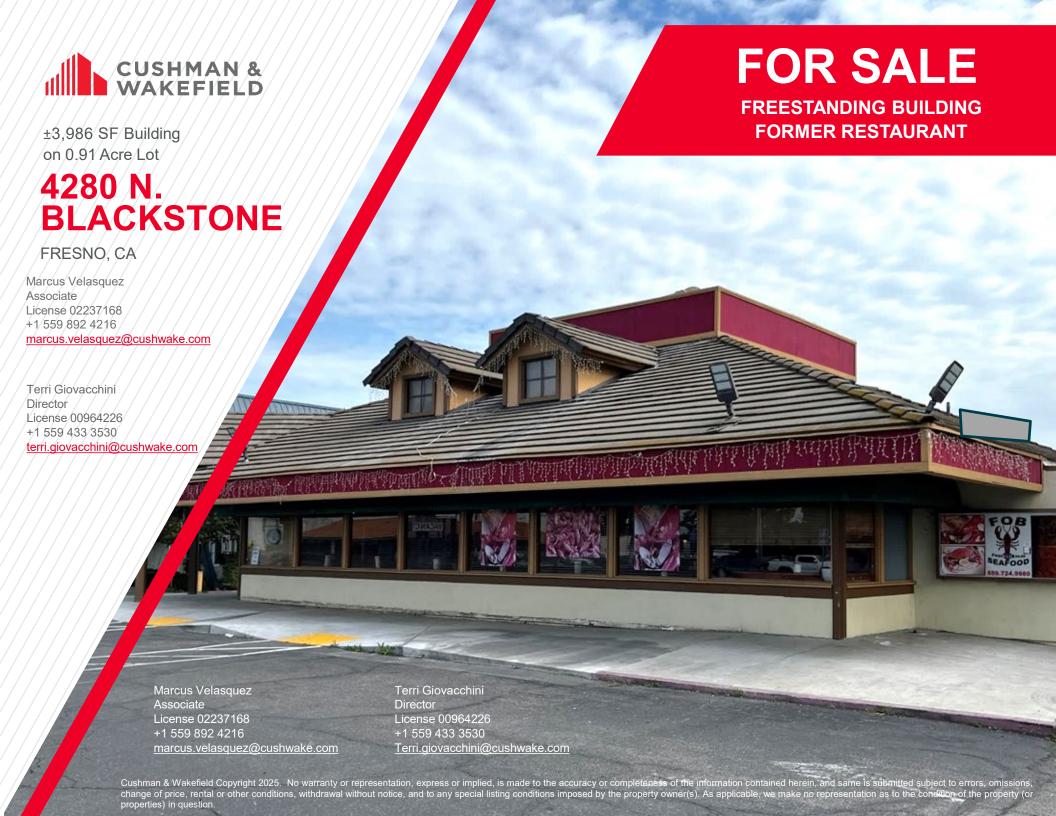

## **4280 N BLACKSTONE**

This spacious 3,986 square foot property sits on a generous 0.91-acre lot, offering ample space for parking and outdoor seating.

Situated on the vibrant N Blackstone Avenue, this property benefits from excellent visibility and accessibility.

## PROPERTY INFORMATION

| SALE PRICE:  | Undisclosed                     |
|--------------|---------------------------------|
| BUILDING SF: | ±3,986 SF                       |
| LAND AREA:   | ±39,500 SF (0.91 AC)            |
| YEAR BUILT:  | 1972                            |
| PARKING:     | 42 space & 3 handicap space     |
| ZONING:      | CMX (Corridor/Center Mixed Use) |
|              |                                 |