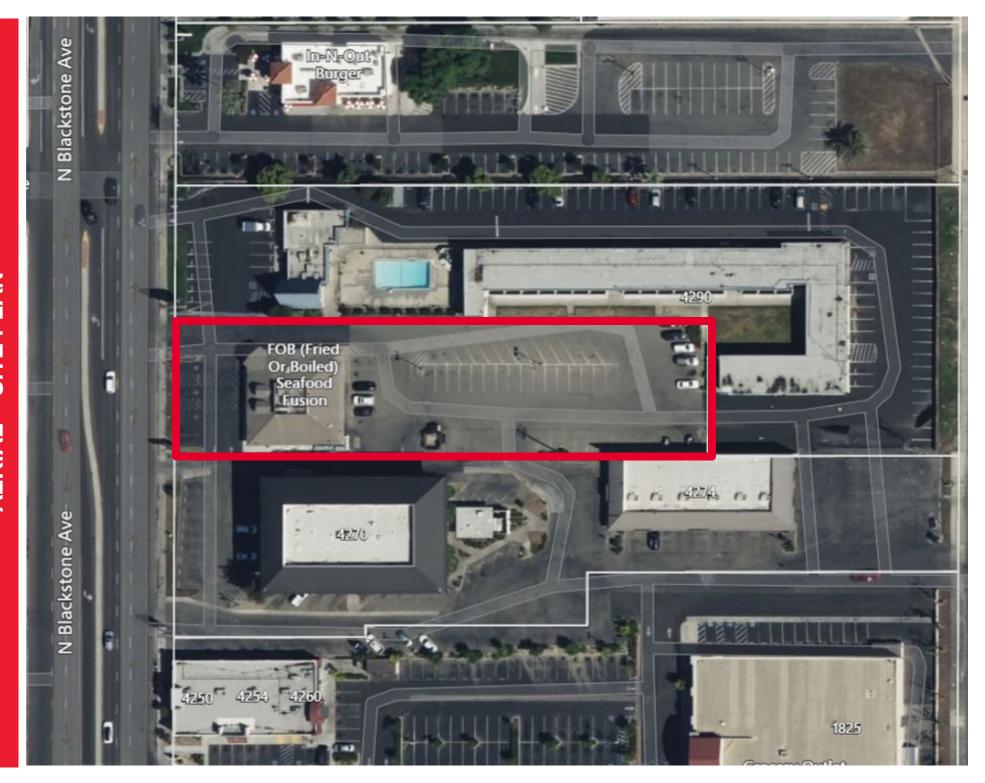

- · High traffic area
- · Easy access to Hwy 41
- Close proximity to amenities
- Onsite parking