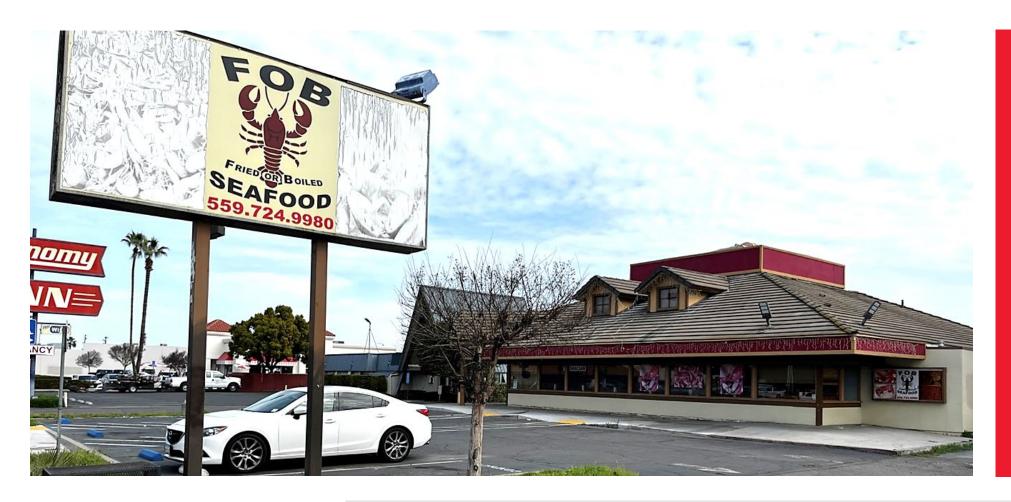

## **4280 N BLACKSTONE**

This spacious 3,986 square foot property sits on a generous 0.91-acre lot, offering ample space for parking and outdoor seating.

Situated on the vibrant N Blackstone Avenue, this property benefits from excellent visibility and accessibility.

- · High traffic area
- · Easy access to Hwy 41
- Close proximity to amenities
- Onsite parking