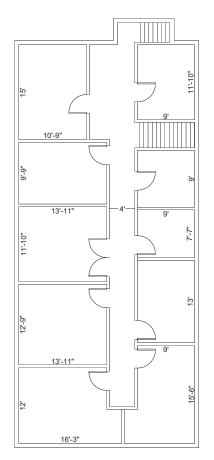

OPERTY DESCRIPTION

Affordable office opportunity in the heart of Blair's central business district. This property boasts a prime location with strong street visibility and ease of access that is convenient for both employees and customers. On-site "at-your-door" street parking available. Close proximity to a number of retail options along Washington Street.



## **PROPERTY DETAILS**

| Lease Rate          | \$8.00 PSF Modified Gross |
|---------------------|---------------------------|
| Total Building Size | ±4,093 SF                 |
| First Floor         | ±2,378 SF                 |
| Basement            | ±1,715 SF                 |
| Total Site Area     | 0.32 AC                   |
|                     |                           |



# **FLOOR PLAN**



FIRST FLOOR: ±2,378 SF



### LOWER LEVEL: ±1,715 SF

# **AERIAL MAP**





#### Independently Owned and Operated / A Member of the Cushman & Wakefield Alliance

©2025 Cushman & Wakefield. All rights reserved. The information contained in this communication is strictly confidential. This information has been obtained from sources believed to be reliable but has not been verified. NO WARRANTY OR REPRESENTATION, EXPRESS OR IMPLIED, IS MADE AS TO THE CONDITION OF THE PROPERTY (OR PROPERTIES) REFERENCED HEREIN OR AS TO THE ACCURACY OR COMPLETENESS OF THE INFORMATION CONTAINED HEREIN, AND SAME IS SUBMITTED SUBJECT TO ERRORS, OMISSIONS, CHANGE OF PRICE, RENTAL OR OTHER CONDITIONS, WITHDRAWAL WITHOUT NOTICE, AND TO ANY SPECIAL LISTING CONDITIONS IMPOSED BY THE PROPERTY OWNER(S). ANY PROJECTIONS, OPINIONS OR ESTIMATES AR