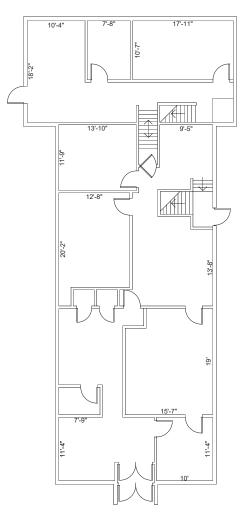

ed Gross

Fastwyre)

## PROPERTY DESCRIPTION

Affordable office opportunity in the heart of Blair's central business district. This property boasts a prime location with strong street visibility and ease of access that is convenient for both employees and customers. On-site "at-your-door" street parking available. Close proximity to a number of retail options along Washington Street.



## **PROPERTY DETAILS**

| Lease Rate          | \$8.00 PSF Modified Gross |
|---------------------|---------------------------|
| Total Building Size | ±4,093 SF                 |
| First Floor         | ±2,378 SF                 |
| Basement            | ±1,715 SF                 |
| Total Site Area     | 0.32 AC                   |
|                     |                           |



# **FLOOR PLAN**



FIRST FLOOR: ±2,378 SF



### LOWER LEVEL: ±1,715 SF

# **AERIAL MAP**





#### Independently Owned and Operated / A Member of the Cushman & Wakefield Alliance

©2025 Cushman & Wakefield. All rights reserved. The information contained in this communication is strictly confidential. This information has been obtained from sources believed to be reliable but has not been verified. NO WARRANTY OR REPRESENTATION, EXPRESS OR IMPLIED, IS MADE AS TO THE CONDITION OF THE PROPERTY (OR PROPERTIES) REFERENCED HEREIN OR AS TO THE ACCURACY OR COMPLETENESS OF THE INFORMATION CONTAINED HEREIN, AND SAME IS SUBMITTED SUBJECT TO ERRORS, OMISSIONS, CHANGE OF PRICE, RENTAL OR OTHER CONDITIONS, WITHDRAWAL WITHOUT NOTICE, AND TO ANY SPECIAL LISTING CONDITIONS IMPOSED BY THE PROPERTY OWNER(S). ANY PROJECTIONS