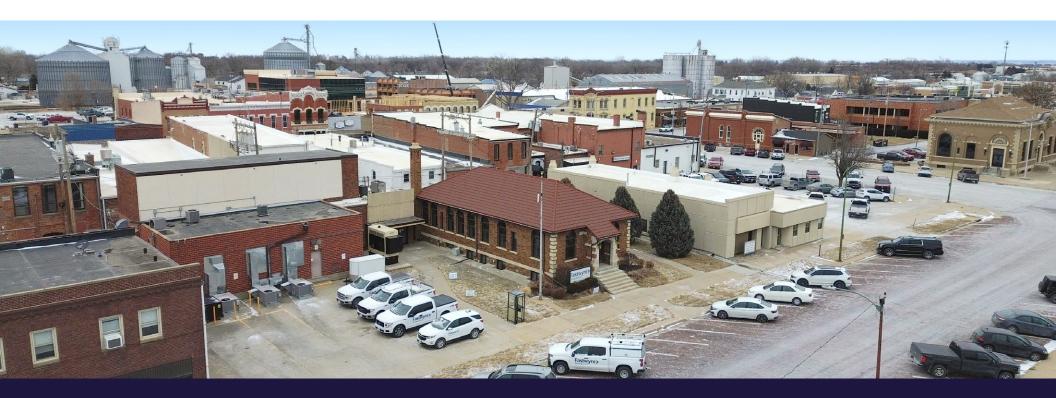

## **1638 LINCOLN STREET** BLAIR, NE 68008

4,093 SF Office for Lease \$8.00 PSF Modified Gross

Fastwyre)

## PROPERTY DESCRIPTION

Affordable office opportunity in the heart of Blair's central business district. This property boasts a prime location with strong street visibility and ease of access that is convenient for both employees and customers. On-site "at-your-door" street parking available. Close proximity to a number of retail options along Washington Street.



## **PROPERTY DETAILS**

| Lease Rate          | \$8.00 PSF Modified Gross |
|---------------------|---------------------------|
| Total Building Size | ±4,093 SF                 |
| First Floor         | ±2,378 SF                 |
| Basement            | ±1,715 SF                 |
| Total Site Area     | 0.32 AC                   |
|                     |                           |



# **FLOOR PLAN**



FIRST FLOOR: ±2,378 SF



### LOWER LEVEL: ±1,715 SF

# **AERIAL MAP**





#### Independently Owned and Operated / A Member of the Cushman & Wakefield Alliance

©2025 Cushman & Wakefield. All rights reserved. The information contained in this communication is strictly confidential. This information has been obtained from sources believed to be reliable but has not been verified. NO