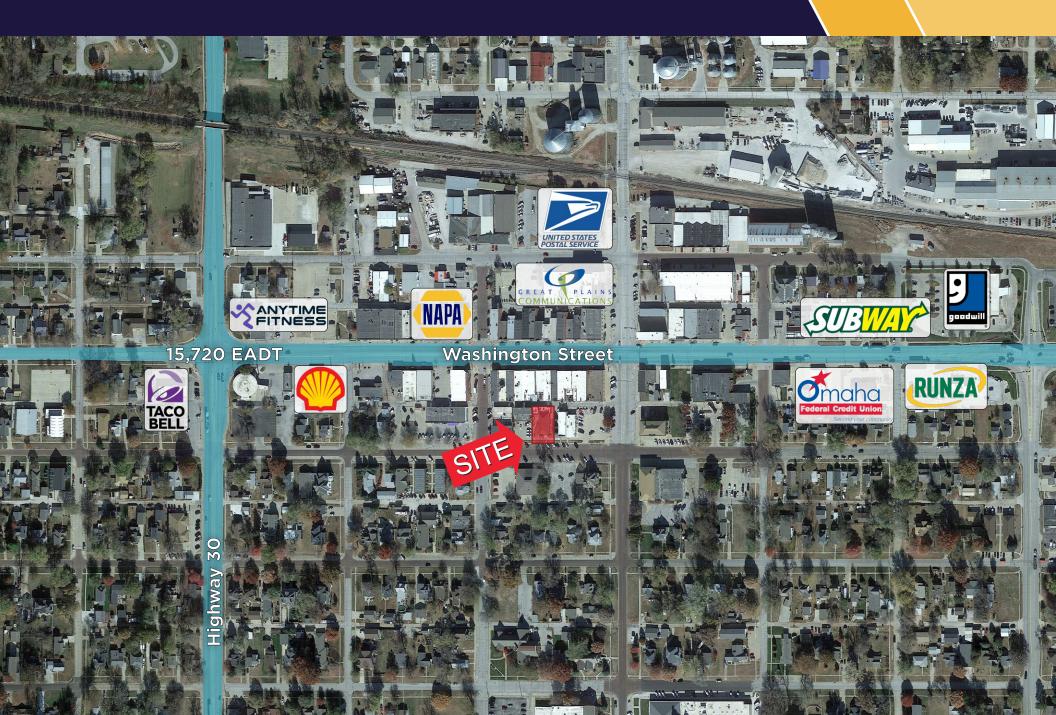

y in the heart of Blair's central business district. This property boasts a prime location with strong street visibility and ease of access that is convenient for both employees and customers. On-site "at-your-door" street parking available. Close proximity to a number of retail options along Washington Street.



## **PROPERTY DETAILS**

| Lease Rate          | \$8.00 PSF Modified Gross |
|---------------------|---------------------------|
| Total Building Size | ±4,093 SF                 |
| First Floor         | ±2,378 SF                 |
| Basement            | ±1,715 SF                 |
| Total Site Area     | 0.32 AC                   |
|                     |                           |



# **FLOOR PLAN**



FIRST FLOOR: ±2,378 SF



### LOWER LEVEL: ±1,715 SF

# **AERIAL MAP**





#### Independently Owned and Operated / A Member of the Cushman & Wakefield Alliance

©2025 Cushman & Wakefield. All rights reserved. The information contained in this communication is strictly confidential. This information has been obtained from sources believed to be reliable but has not been verified. NO WARRANTY OR REPRESENTATION, EXPRESS OR IMPLIED, IS MADE AS TO THE CONDITION OF THE PROPERTY (OR PROPERTIES) REFERENCED HEREIN OR AS TO THE ACCURACY OR COMPLETENESS OF THE INFORMATION CONTAINED HEREIN, AND SAME IS SUBMITTED SUBJECT TO ERRORS, OMISSIONS, CHANGE OF PRICE, RENTAL OR OTHER CONDITIONS, WITHDRAWAL WITHOUT NOTICE, AND TO ANY SPECIAL LISTING CONDITIONS IMPOSED BY THE PROPERTY OWNER(S). ANY PROJECTIONS, OPINIONS OR ESTIMATES ARE SUBJECT TO UNCERTAINTY AND DO NOT SIGNIFY CURR