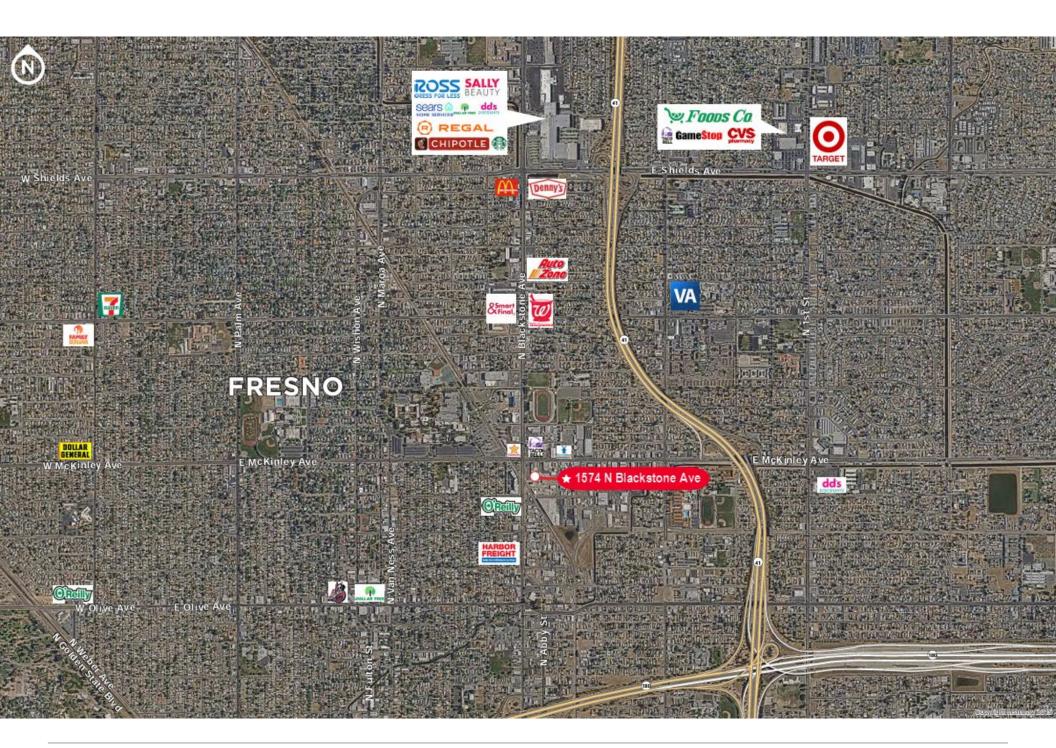

## **PROPERTY FEATURES**

- Large Parking Lot
- Strong visibility
- Located in the Blackstone corridor
- Signalized Corner

Cushman & Wakefield Copyright 2025. No warranty or representation, express or implied, is made to the accuracy or completeness of the information contained herein, and same is submitted subject to errors, omissions, change of price, rental or other conditions, withdrawal without notice, and to any special listing conditions imposed by the property owner(s). As applicable, we make no Cushman & Wakefield 3 representation as to the condition of the property (or properties) in question.