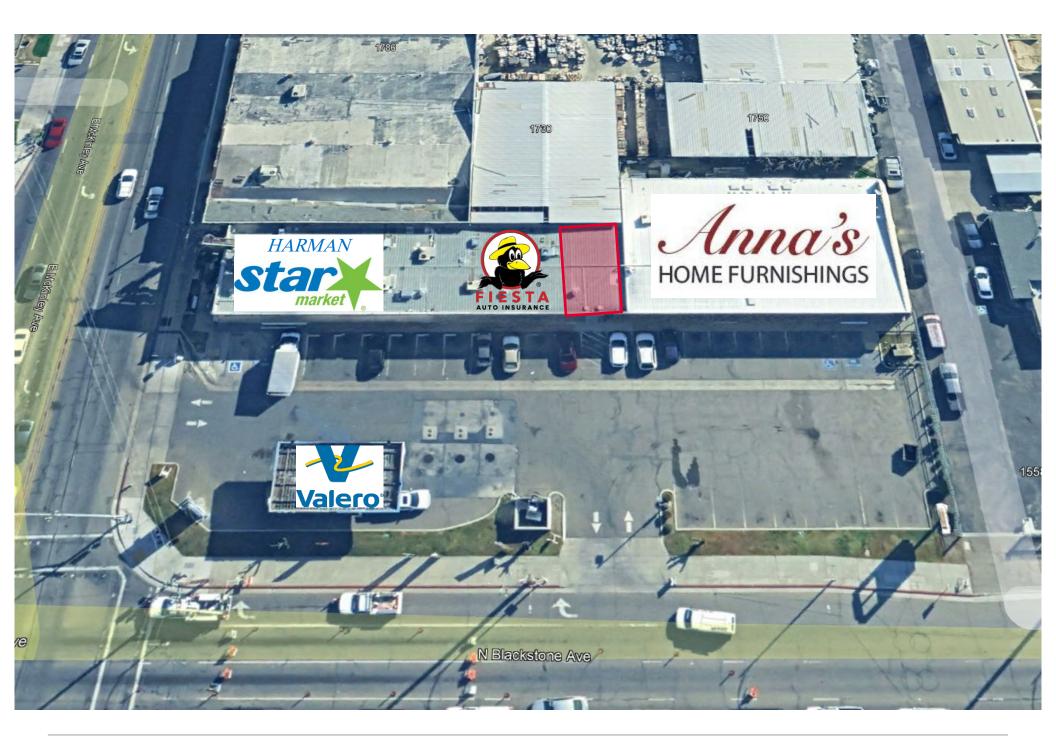

# **PROPERTY INFORMATION**

# **PROPERTY INFORMATION**

- Available Space:
- ±1,100 Sq. Ft. Former Salon Space ±12,120 Sq. Ft.
- Building Area: ±12,
  Neighborhood Mixed Zoning

## **PROPERTY FEATURES**

- Large Parking Lot
- Strong visibility
- Located in the Blackstone corridor
- Signalized Corner

Cushman & Wakefield Copyright 2025. No warranty or representation, express or implied, is made to the accuracy or completeness of the information contained herein, and same is submitted subject to errors, omissions, change of price, rental or other conditions, withdrawal without notice, and to any special listing conditions imposed by the property owner(s). As applicable, we make no Cushman & Wakefield 3 representation as to the condition of the property (or properties) in question.