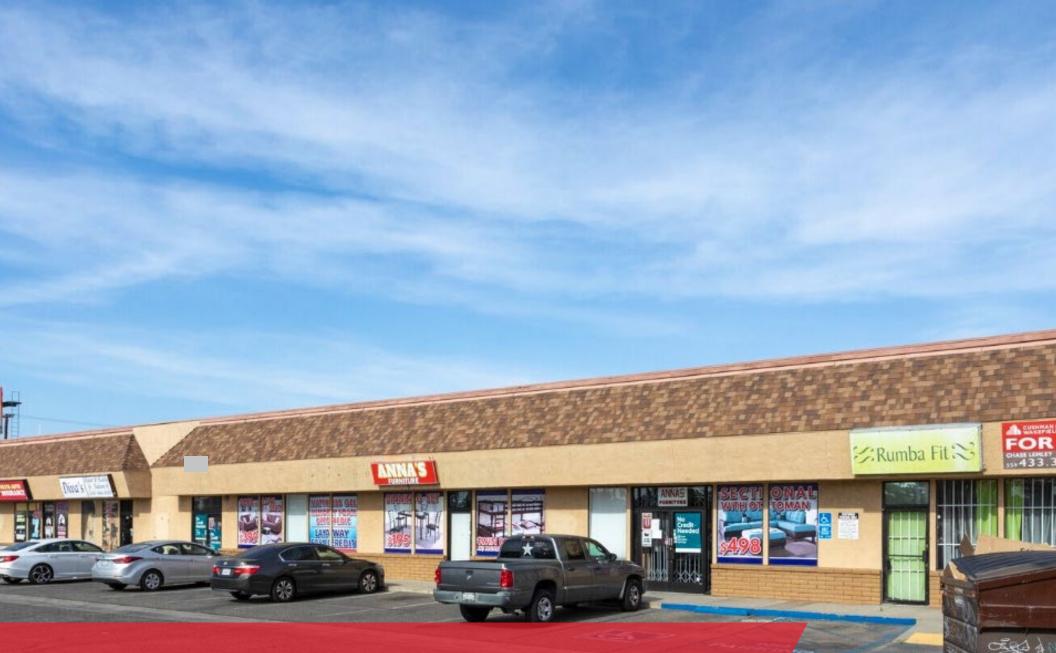

# **PROPERTY INFORMATION**

# **PROPERTY INFORMATION**

- Available Space:
- ±1,100 Sq. Ft. Former Salon Space ±12,120 Sq. Ft.
- Building Area: ±12,
  Neighborhood Mixed Zoning