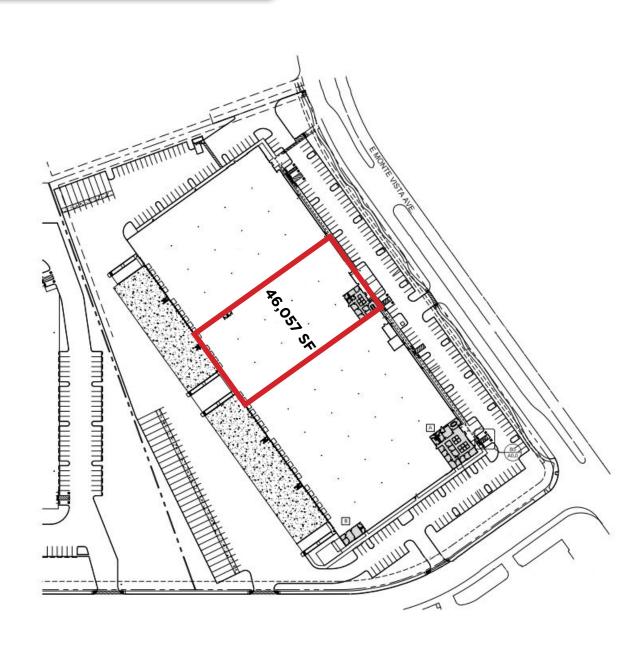

## **Property Features**

- ±46,057 SF
- ±2,012 SF Office
  - \*Five (5) Private Offices
  - \*Three (3) Restrooms
  - \*One (1) Large Conference Room
  - \*One (1) Breakroom
- Seven (7) Dock High Doors (9' x 10')
- Two (2) Grade Level Doors (12' x 14')
- ESFR Sprinklers
- ±32' Clear Height (minimum)
- 60' x 52' Column Spacing
- Available Now
- 277/480 V Electrical Service
- Master Lease Expiration: 10/31/2029