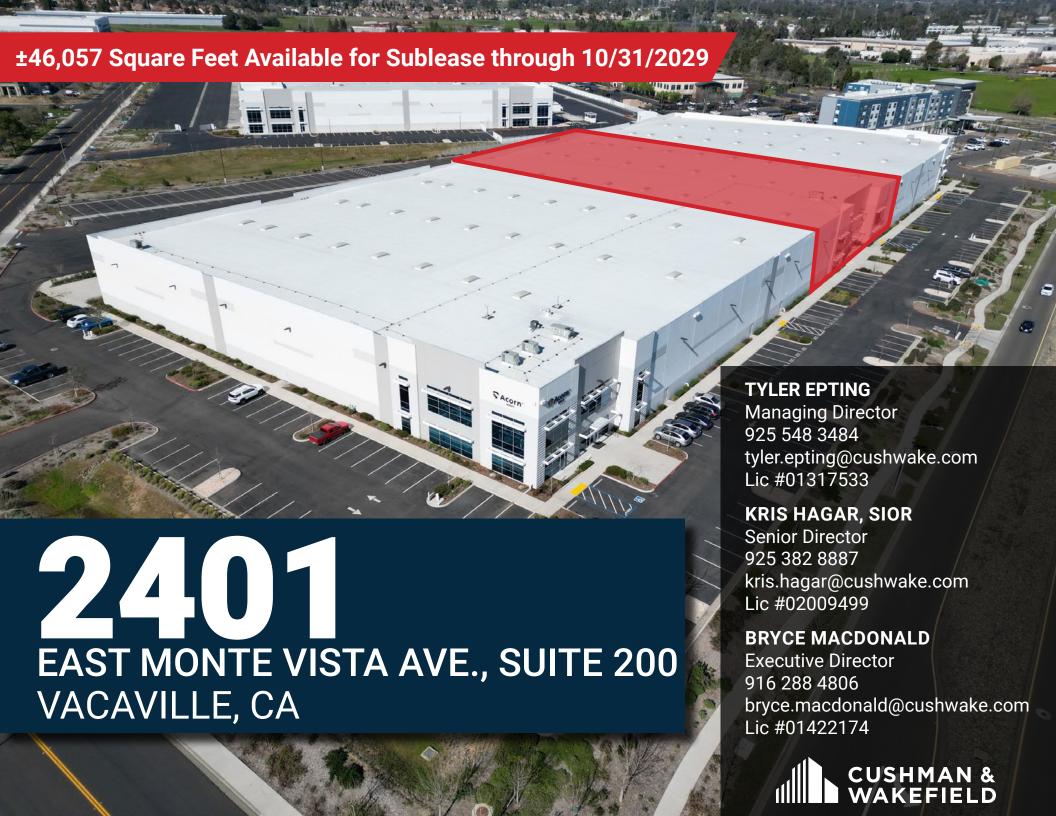

## 2401 EAST MONTE V VACAVILLE, CA

## **EAST MONTE VISTA AVE., SUITE 200**VACAVILLE, CA

## **Property Features**

- ±46,057 SF
- ±2,012 SF Office
  - \*Five (5) Private Offices
  - \*Three (3) Restrooms
  - \*One (1) Large Conference Room
  - \*One (1) Breakroom
- Seven (7) Dock High Doors (9' x 10')
- Two (2) Grade Level Doors (12' x 14')
- ESFR Sprinklers
- ±32' Clear Height (minimum)
- 60' x 52' Column Spacing
- Available Now
- 277/480 V Electrical Service
- Master Lease Expiration: 10/31/2029