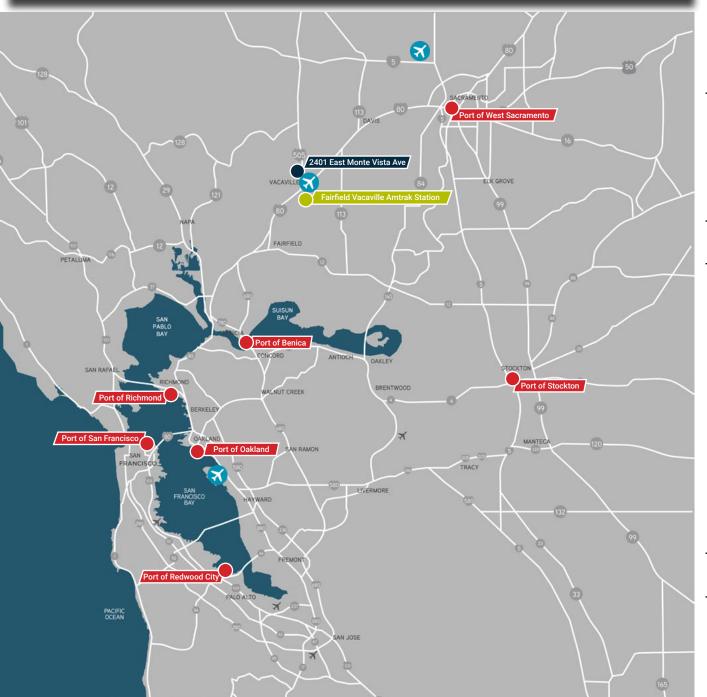

## **DISTANCE**

| Airports:                   | Miles |
|-----------------------------|-------|
| Sacramento International    | 37    |
| Oakland International       | 60    |
| Nut Tree Airport            | 2     |
| Ports:                      | Miles |
| Port of Oakland             | 52    |
| Port of San Francisco       | 56    |
| Port of Redwood City        | 83    |
| Port of Richmond            | 47    |
| Port of Benicia/Amports     | 30    |
| Port of West Sacramento     | 30    |
| Port of Stockton            | 64    |
| Amtrak:                     | Miles |
| Fairfield Vacaville Station | 9     |