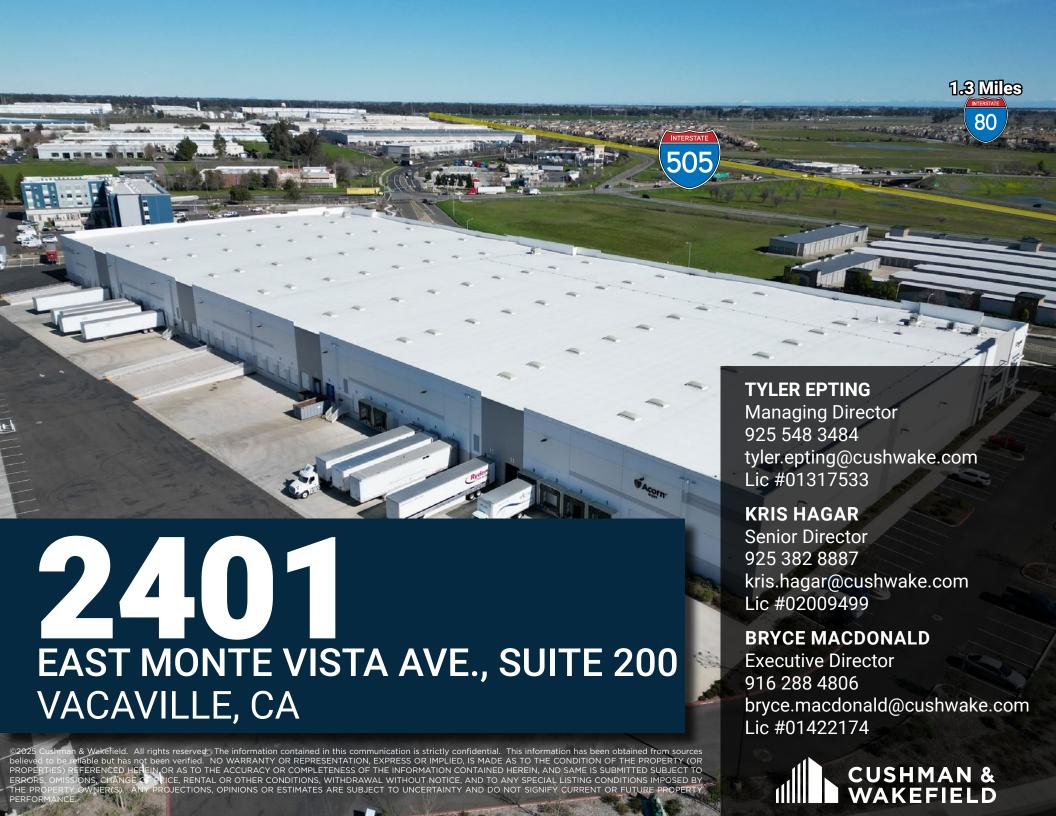

- Available Now
- 277/480 V Electrical Service
- Master Lease Expiration: 10/31/2029



## 2401 EAST MONTE V VACAVILLE, CA

## **EAST MONTE VISTA AVE., SUITE 200**VACAVILLE, CA





## **DISTANCE**

| Airports:                   | Miles |
|-----------------------------|-------|
| Sacramento International    | 37    |
| Oakland International       | 60    |
| Nut Tree Airport            | 2     |
| Ports:                      | Miles |
| Port of Oakland             | 52    |
| Port of San Francisco       | 56    |
| Port of Redwood City        | 83    |
| Port of Richmond            | 47    |
| Port of Benicia/Amports     | 30    |
| Port of West Sacramento     | 30    |
| Port of Stockton            | 64    |
| Amtrak:                     | Miles |
| Fairfield Vacaville Station | 9     |