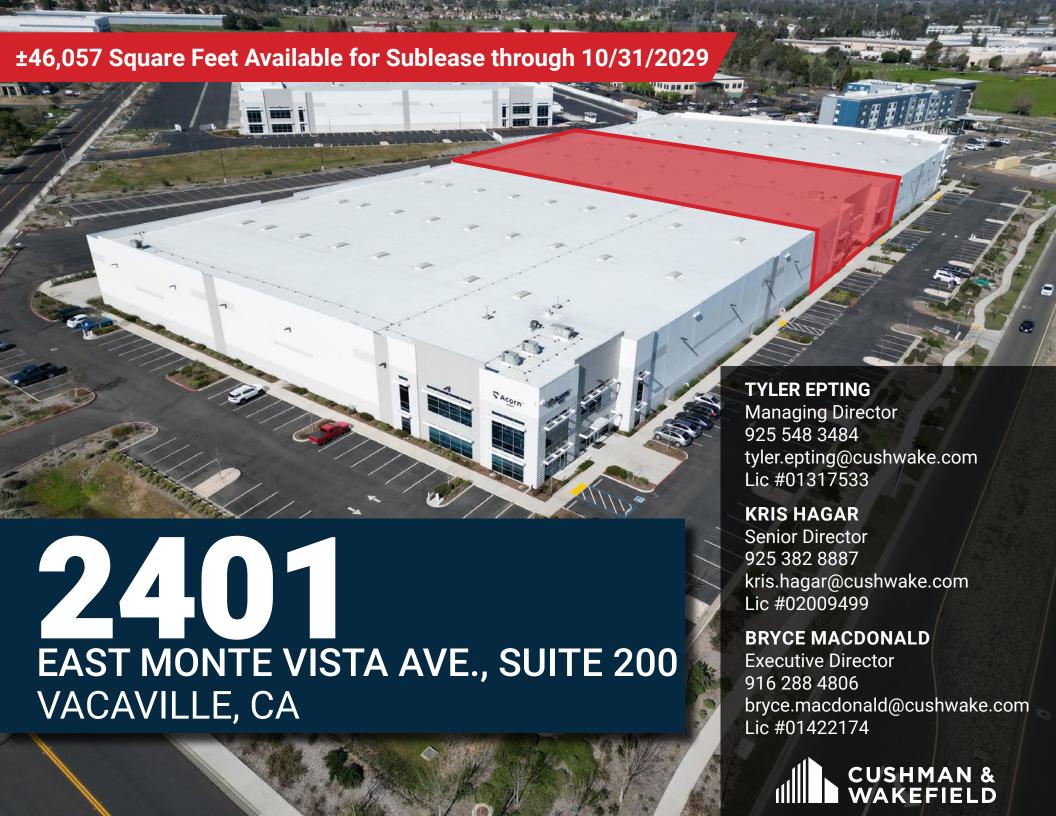

## **Property Features**

- ±46,057 SF
- ±2,012 SF Office
  - \*Five (5) Private Offices
  - \*Three (3) Restrooms
  - \*One (1) Large Conference Room
  - \*One (1) Breakroom
- Seven (7) Dock High Doors (9' x 10')
- Two (2) Grade Level Doors (12' x 14')
- ESFR Sprinklers
- ±32' Clear Height (minimum)
- 60' x 52' Column Spacing
- Available Now
- 277/480 V Electrical Service
- Master Lease Expiration: 10/31/2029

## **EAST MONTE VISTA AVE., SUITE 200**VACAVILLE, CA