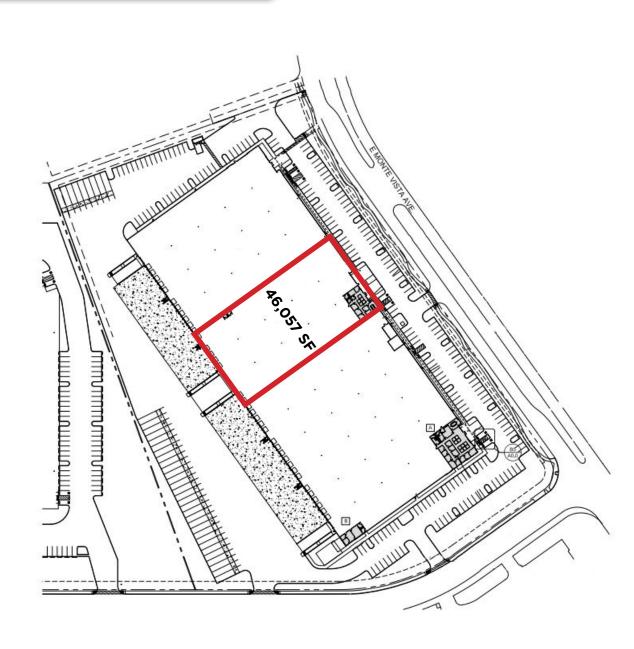

## **Property Features**

- ±46,057 SF
- ±2,012 SF Office
  - \*Five (5) Private Offices
  - \*Three (3) Restrooms
  - \*One (1) Large Conference Room
  - \*One (1) Breakroom
- Seven (7) Dock High Doors (9' x 10')
- Two (2) Grade Level Doors (12' x 14')
- ESFR Sprinklers
- ±32' Clear Height (minimum)
- 60' x 52' Column Spacing
- Available Now
- 277/480 V Electrical Service
- Master Lease Expiration: 10/31/2029

## **EAST MONTE VISTA AVE., SUITE 200**VACAVILLE, CA