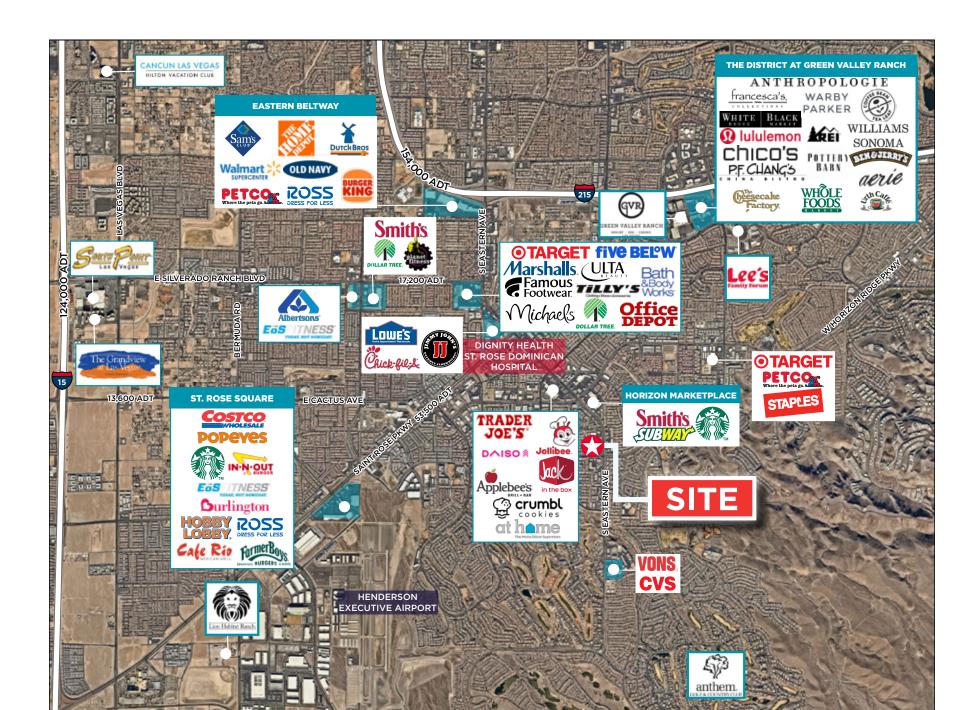

#### **OPPORTUNITY BENEFITS**

Eastern Hills Center is a premier retail and office destination catering to the affluent communities of Seven Hills, Anthem, Green Valley, and MacDonald Highlands

Ideally positioned at the northwest corner of Eastern Ave and Sunridge Heights Pkwy, the center offers prime visibility with excellent signage exposure at both intersections.

The planned Sunridge Heights Pkwy extension, connecting Maryland Pkwy to Executive Airport Dr, will be a key infrastructure upgrade, accommodating increased traffic flow driven by the Raiders' headquarters and practice facility, as well as a surge of commercial, retail, and residential developments along the St. Rose Pkwy Corridor.