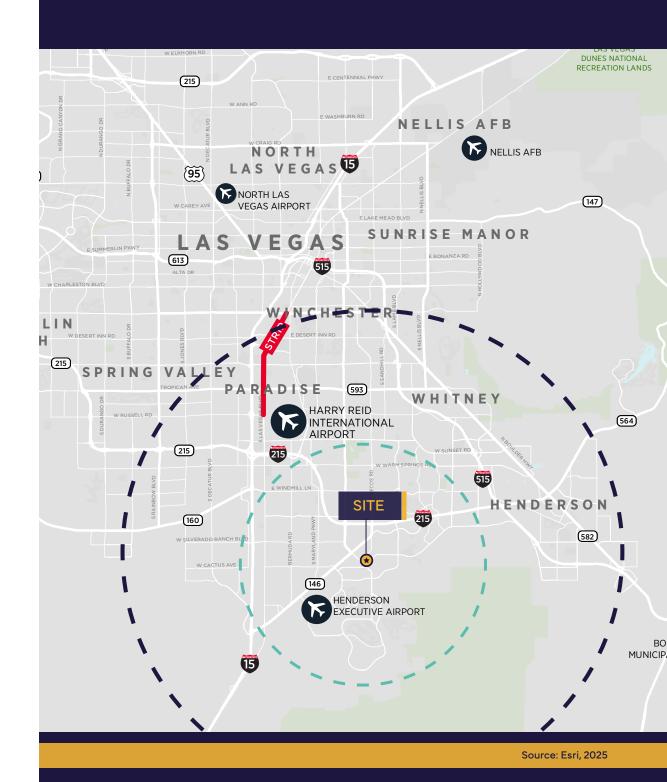

excellent signage exposure at both intersections.



The planned Sunridge Heights Pkwy extension, connecting Maryland Pkwy to Executive Airport Dr, will be a key infrastructure upgrade, accommodating increased traffic flow driven by the Raiders' headquarters and practice facility, as well as a surge of commercial, retail, and residential developments along the St. Rose Pkwy Corridor.

#### PROPERTY DETAILS

◆ Retail Space ±4,800 SF

• **Lot Size:** 1.59 AC

• Rent Inquire With Broker

• Zoning CC

## **AMENITIES & TRANSIT**



# DRIVE-TIME MAP & DEMOGRAPHICS



#### **POPULATION**

1 MILE: 16,680

3 MILES: 128,374

5 MILES: 310,765



#### **AVG HH INCOME**

1 MILE: \$144,965

3 MILES: \$128,720

5 MILES: \$126,797



#### # OF HOUSEHOLDS

1 MILE: 6,584

3 MILES: 52,623

5 MILES: 127,244



## 10911 S EASTERN AVE



#### For More Information, Please Contact:

#### **DAN HUBBARD**

Managing Director - RETAIL +1 702 688 6934 dan.hubbard@cushwake.com LIC #S.0013713.LLC

#### **FERNANDO MARTINEZ-REDING**

Associate - RETAIL +1 702 605 1746 fernando.martinezreding@cushwake.com LIC #S.0200151



©2025 Cushman & Wakefield. All rights reserved. The information contained in this communication is strictly confidential. This information has been obtained from sources believed to be reliable but has not been verified. NO WARRANTY OR REPRESENTATION, EXPRESS OR IMPLIED, IS MADE AS TO THE CONDITION OF THE PROPERTY (OR PROPERTIES) REFERENCED HEREIN OR AS TO THE ACCURACY OR COMPLETENESS OF THE INFORMATION CONTAINED HEREIN, AND SAME IS SUBMITTED SUBJECT TO ERRORS, OMISSIONS, CHANGE OF PRICE,