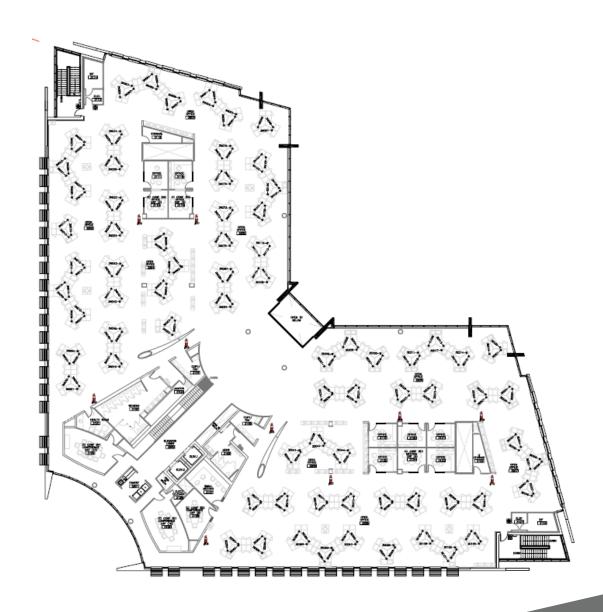

rty Type       | Class A Office / HQ Facility  |
| Market / Submarket  | Northern Nevada / Carson City |
| Total Building Area | 96,057 SF                     |
| Number of Floors    | Three                         |
| Total Acreage       | 10.0 Acres                    |
| Parking Ratio       | 5.00 / 1,000 SF               |
| Year Built          | 2005                          |



### **TODD COLLINS**

NV Lic.# BS.0053093.MGR +1 775 954 0074 todd.collins@cushwake.com

### SCOTT SHELBOURNE

+1 312 470 1884 scott.shelbourne@cushwake.com

#### **JACK TUNNICLIFF**

+1 312 470 1888 jack.tunnicliff@cushwake.com



cushmanwakefield.com

# FLOOR PLAN – 1<sup>ST</sup> FLOOR – 33,333 RSF





# FLOOR PLAN – 2<sup>ND</sup> FLOOR – 33,333 RSF





# FLOOR PLAN - 3<sup>RD</sup> FLOOR - 33,333 RSF