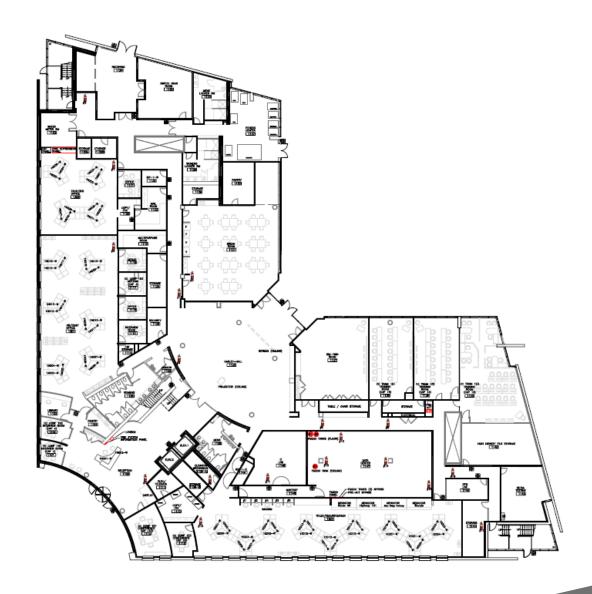

LS         |                               |
|---------------------|-------------------------------|
| Property Type       | Class A Office / HQ Facility  |
| Market / Submarket  | Northern Nevada / Carson City |
| Total Building Area | 96,057 SF                     |
| Number of Floors    | Three                         |
| Total Acreage       | 10.0 Acres                    |
| Parking Ratio       | 5.00 / 1,000 SF               |
| Year Built          | 2005                          |



### **TODD COLLINS**

NV Lic.# BS.0053093.MGR +1 775 954 0074 todd.collins@cushwake.com

### SCOTT SHELBOURNE

+1 312 470 1884 scott.shelbourne@cushwake.com

#### **JACK TUNNICLIFF**

+1 312 470 1888 jack.tunnicliff@cushwake.com



cushmanwakefield.com

# FLOOR PLAN – 1<sup>ST</sup> FLOOR – 33,333 RSF





# FLOOR PLAN – 2<sup>ND</sup> FLOOR – 33,333 RSF





# FLOOR PLAN - 3<sup>RD</sup> FLOOR - 33,333 RSF