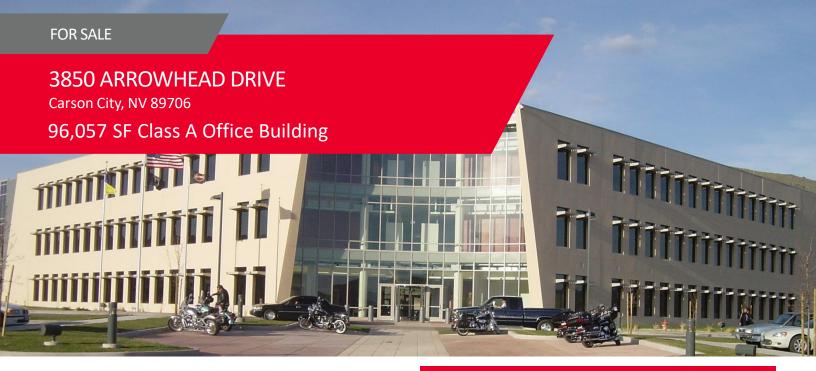

### **BUILDING STRENGTHS**

- Class A Office Asset with excellent design/appeal
- 96,057 SF Building comprised of three full floors
- · Property is of high quality & has been well maintained
- Ample surface parking at 5.00 spaces per 1,000 SF
- Desirable "open" work environment with exposed ceilings
- Amenities include café, fitness, conference rooms, patio areas
- Most desirable asset in the marketplace

| KEY DETAILS         |                               |
|---------------------|-------------------------------|
| Property Type       | Class A Office / HQ Facility  |
| Market / Submarket  | Northern Nevada / Carson City |
| Total Building Area | 96,057 SF                     |
| Number of Floors    | Three                         |
| Total Acreage       | 10.0 Acres                    |
| Parking Ratio       | 5.00 / 1,000 SF               |
| Year Built          | 2005                          |