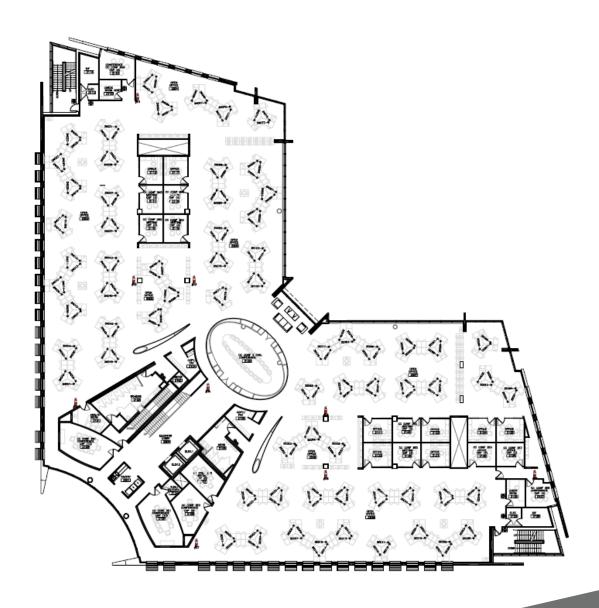

-------------|-------------------------------|
| Property Type       | Class A Office / HQ Facility  |
| Market / Submarket  | Northern Nevada / Carson City |
| Total Building Area | 96,057 SF                     |
| Number of Floors    | Three                         |
| Total Acreage       | 10.0 Acres                    |
| Parking Ratio       | 5.00 / 1,000 SF               |
| Year Built          | 2005                          |



### **TODD COLLINS**

NV Lic.# BS.0053093.MGR +1 775 954 0074 todd.collins@cushwake.com

### SCOTT SHELBOURNE

+1 312 470 1884 scott.shelbourne@cushwake.com

#### **JACK TUNNICLIFF**

+1 312 470 1888 jack.tunnicliff@cushwake.com



cushmanwakefield.com

# FLOOR PLAN – 1<sup>ST</sup> FLOOR – 33,333 RSF





# FLOOR PLAN – 2<sup>ND</sup> FLOOR – 33,333 RSF





# FLOOR PLAN - 3<sup>RD</sup> FLOOR - 33,333 RSF