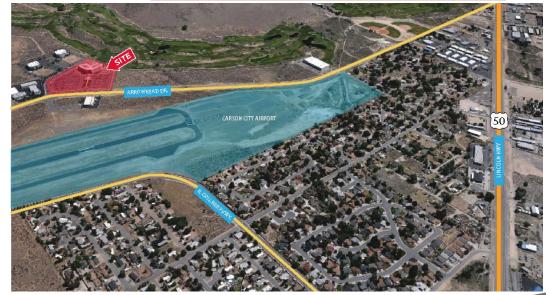

three full floors
- · Property is of high quality & has been well maintained
- Ample surface parking at 5.00 spaces per 1,000 SF
- Desirable "open" work environment with exposed ceilings
- Amenities include café, fitness, conference rooms, patio areas
- Most desirable asset in the marketplace

| KEY DETAILS         |                               |
|---------------------|-------------------------------|
| Property Type       | Class A Office / HQ Facility  |
| Market / Submarket  | Northern Nevada / Carson City |
| Total Building Area | 96,057 SF                     |
| Number of Floors    | Three                         |
| Total Acreage       | 10.0 Acres                    |
| Parking Ratio       | 5.00 / 1,000 SF               |
| Year Built          | 2005                          |



### **TODD COLLINS**

NV Lic.# BS.0053093.MGR +1 775 954 0074 todd.collins@cushwake.com

### SCOTT SHELBOURNE

+1 312 470 1884 scott.shelbourne@cushwake.com

#### **JACK TUNNICLIFF**

+1 312 470 1888 jack.tunnicliff@cushwake.com



cushmanwakefield.com

# FLOOR PLAN – 1<sup>ST</sup> FLOOR – 33,333 RSF





# FLOOR PLAN – 2<sup>ND</sup> FLOOR – 33,333 RSF





# FLOOR PLAN - 3<sup>RD</sup> FLOOR - 33,333 RSF