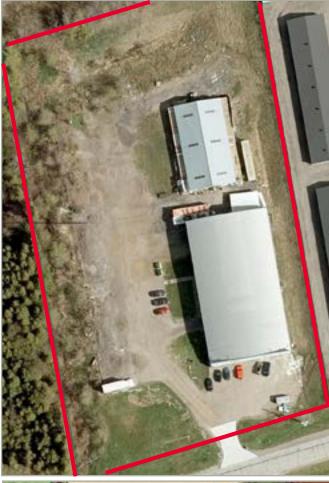

# 26 FRENCH DR

MONO, ON

(60-90 days)

BUILDING / OFFICE: Main Building - 15,536 SF / 1,960 SF Rear Building - 4,800 / 250 SF

LOT SIZE / ZONING: 3.39 ac. / CM

**CLEAR HEIGHT:** 21' 6" (Expansion Section at 27')

# 26 FRENCH DR

CUSHMAN & WAKEFIELD

MONO, ON

**OPTION A: FULL MAIN BUILDING** 

OPTION B: SHOWN BELOW OUTLINED IN RED OR BLUE

OPTION C: MAIN BUILDING + 4,800 SF SECONDARY BUILDING

OPTION D: 4,800 SF SECONDARY BUILDING

**FLOORPLAN** 