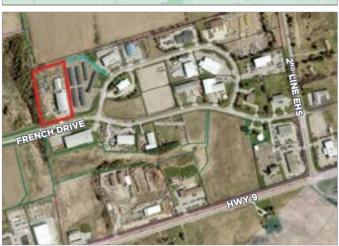

lding - 4,800 / 250 SF

LOT SIZE / ZONING: 3.39 ac. / CM

**CLEAR HEIGHT:** 21' 6" (Expansion Section at 27')

**LOADING DOORS:** 2 Drive In (12' x 14' & 10' x 10')

2 Dock Level (9' x 9')

2 Drive in (10' x 10') rear building

**ELECTRICAL:** 600 Volts / 600 Amps

## **OFFERING DETAILS**

**SALE PRICE:** \$7,995,000 Available 60-90 Days

Option A - 15,536 SF/1,960 SF

Option B - 7, 394 SF or 8,142/980 SF (Immediate)

Option C - 20,336 SF/1,960 SF (60-90 Days)

Option D - 4,800 SF/250 SF (Immediate)

Building: \$14.95 PSF Net Per Annum

Yard Space: Speak to Listing Agents

• 5 ton crane (60 foot span and 90 foot run)

- Energy Efficiencies in floor heating, upgraded insulation
- Large Yard for outside storage
- Approx. 825 SF Mezzanine (not incl. in SF)
- Quick access to Hwy 10 & Hwy 9





### CONTACT INFORMATION

WALTER SPOJA\*

Associate Vice President 905 501 6469

LEASE OFFERINGS: (AVAILABILITY)

LEASE RATE:

walter.spoja@cushwake.com

JOSH BAIRD\*

Associate

905 501 6419

josh.baird@cushwake.com

CUSHMAN & WAKEFIELD ULC, BROKERAGE

1 Prologis Blvd., Suite 300 Mississauga, Ontario L5W 0G2 905 568 9500

cushmanwakefield.com

©2024 Cushman & Wakefield. All rights reserved. The information contained in this communication is strictly confidential. This information has been obtained from sources believed to be reliable but has not been verified. No warranty or representation, express or implied, is made as to the condition of the property (or properties) referenced herein or as to the accuracy or completeness of the information contained herein, and same is submitted subje