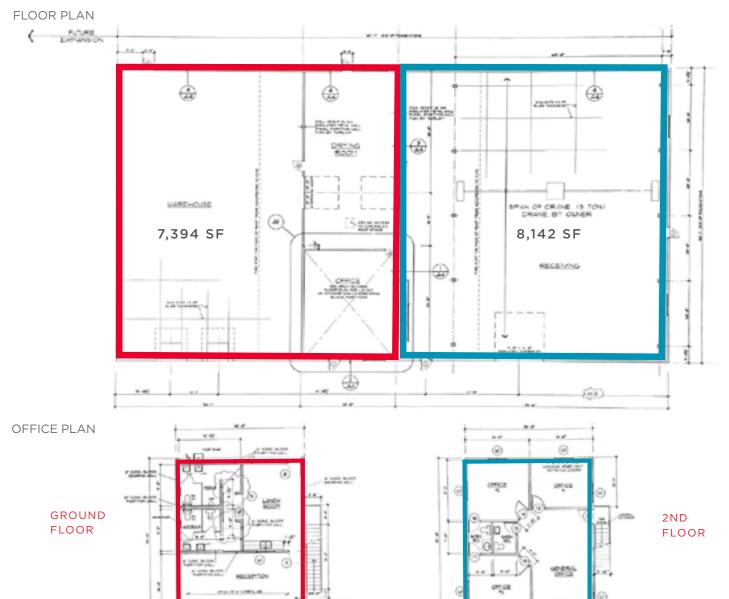

## **OFFERING DETAILS**

**SALE PRICE:** \$7,995,000 Available 60-90 Days

Option A - 15,536 SF/1,960 SF

Option B - 7, 394 SF or 8,142/980 SF (Immediate)

Option C - 20,336 SF/1,960 SF (60-90 Days)

Option D - 4,800 SF/250 SF (Immediate)

# 26 FRENCH DR

CUSHMAN & WAKEFIELD

MONO, ON

**OPTION A: FULL MAIN BUILDING** 

OPTION B: SHOWN BELOW OUTLINED IN RED OR BLUE

OPTION C: MAIN BUILDING + 4,800 SF SECONDARY BUILDING

OPTION D: 4,800 SF SECONDARY BUILDING

**FLOORPLAN** 