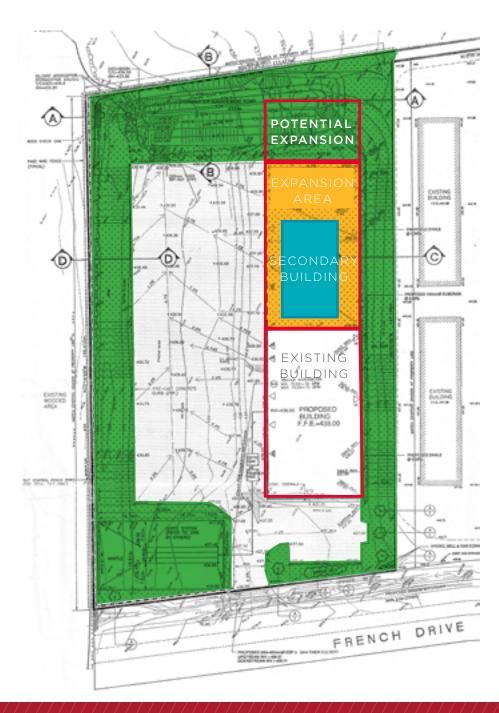

# 26 FRENCH DR

MONO, ON

(60-90 days)

BUILDING / OFFICE: Main Building - 15,536 SF / 1,960 SF Rear Building - 4,800 / 250 SF

LOT SIZE / ZONING: 3.39 ac. / CM

**CLEAR HEIGHT:** 21' 6" (Expansion Section at 27')

## **OFFERING DETAILS**

**SALE PRICE:** \$7,995,000 Available 60-90 Days

Option A - 15,536 SF/1,960 SF

Option B - 7, 394 SF or 8,142/980 SF (Immediate)

Option C - 20,336 SF/1,960 SF (60-90 Days)

Option D - 4,800 SF/250 SF (Immediate)

# 26 FRENCH DR

CUSHMAN & WAKEFIELD

MONO, ON

**OPTION A: FULL MAIN BUILDING** 

OPTION B: SHOWN BELOW OUTLINED IN RED OR BLUE

OPTION C: MAIN BUILDING + 4,800 SF SECONDARY BUILDING

OPTION D: 4,800 SF SECONDARY BUILDING