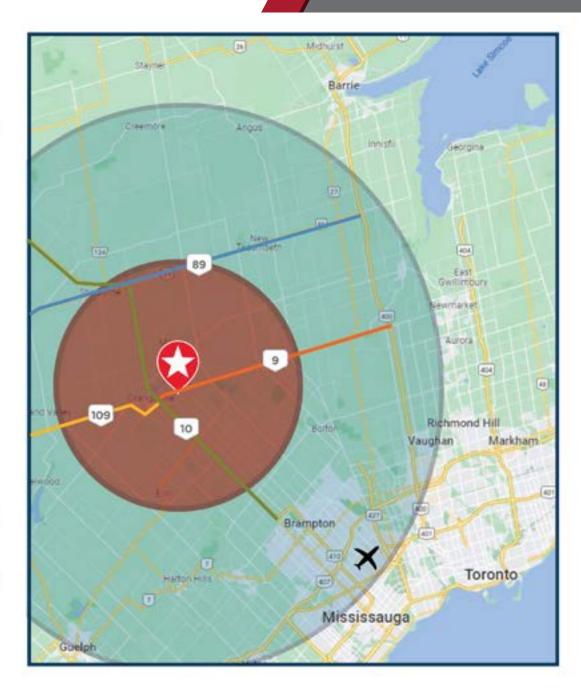

## **ACCESSIBILITY**

Driving Times

63km / 45 min to Toronto Pearson

34km / 33 min to Brampton

63km / 45 min to Vaughan

80km / 55 min to Barrie

56km / 50 min to Guelph

78km / 65 min to Kitchener