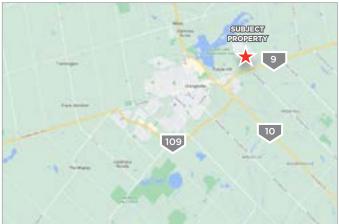

### **AMENITIES & TRANSIT MAP**

## **ACCESSIBILITY**

Driving Times

63km / 45 min to Toronto Pearson

34km / 33 min to Brampton

63km / 45 min to Vaughan

80km / 55 min to Barrie

56km / 50 min to Guelph

78km / 65 min to Kitchener