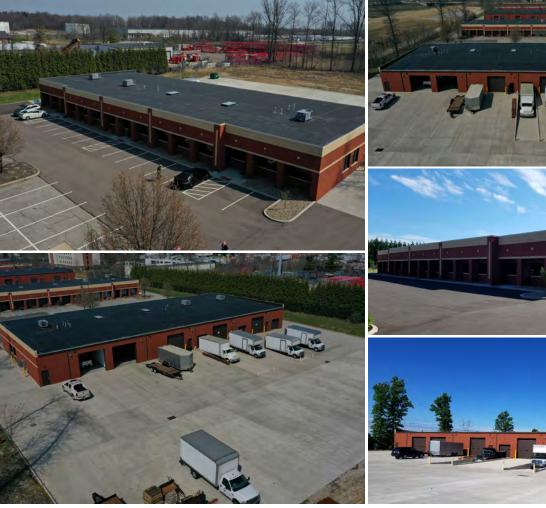

# 11,500 SF - 13,125 SF Industrial Space Available

# For Lease | 5145 Brecksville Road, Richfield, Ohio 44286

A THE ROUM

Stat & State With

RESC

# PROPERTY HIGHLIGHTS Building # 5 12,000 SF of Shell space 13' clear Great window line For Sale Office/Flex Building 5,300 SF to 13,125 SF available. Two (2) docks and (5) drvie-in-doors

### • Beautiful small office built out

• Great Location with highway access to I-77 and I-80 less than a minute away