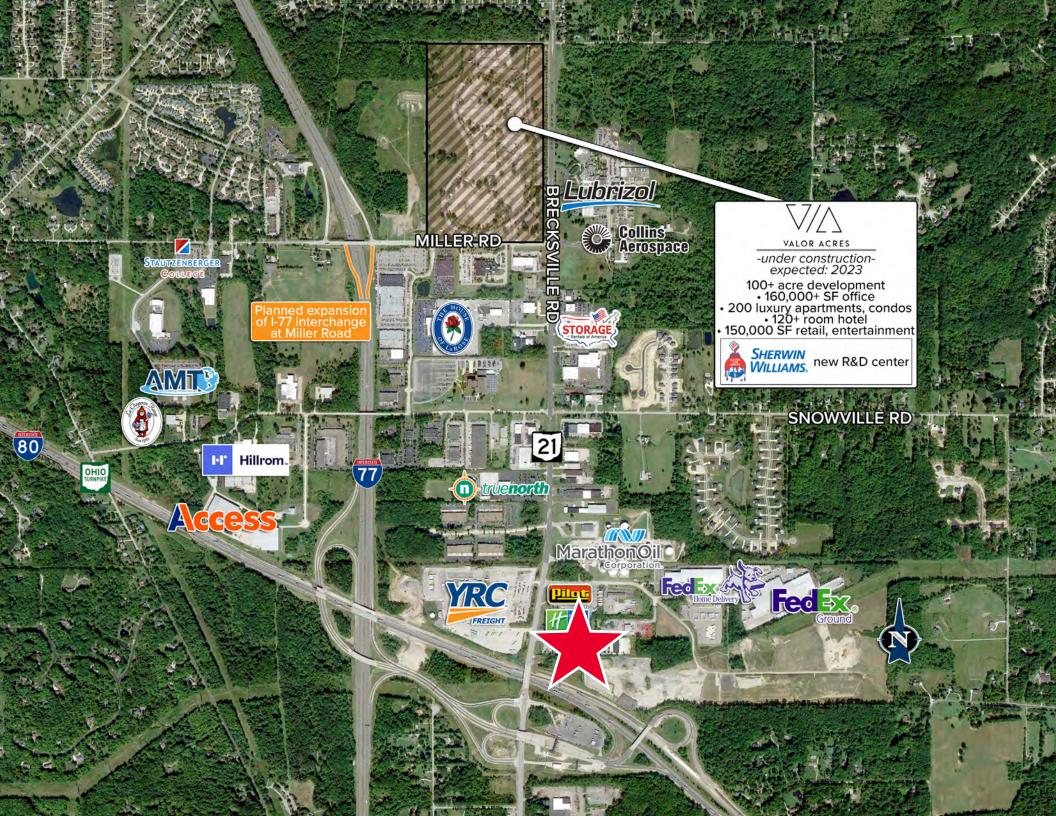

### • Beautiful small office built out

• Great Location with highway access to I-77 and I-80 less than a minute away

### 5145 BRECKSVILLE ROAD RICHFIELD, OHIO 44286