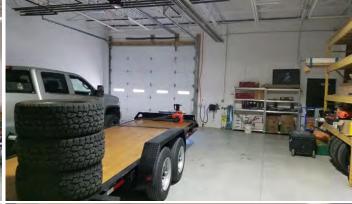

# PROPERTY HIGHLIGHTS Building # 5 12,000 SF of Shell space 13' clear Great window line For Sale Office/Flex Building 5,300 SF to 13,125 SF available. Two (2) docks and (5) drvie-in-doors