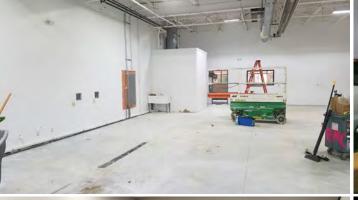

# PROPERTY HIGHLIGHTS Building # 5 12,000 SF of Shell space 13' clear Great window line For Sale Office/Flex Building 5,300 SF to 13,125 SF available. Two (2) docks and (5) drvie-in-doors