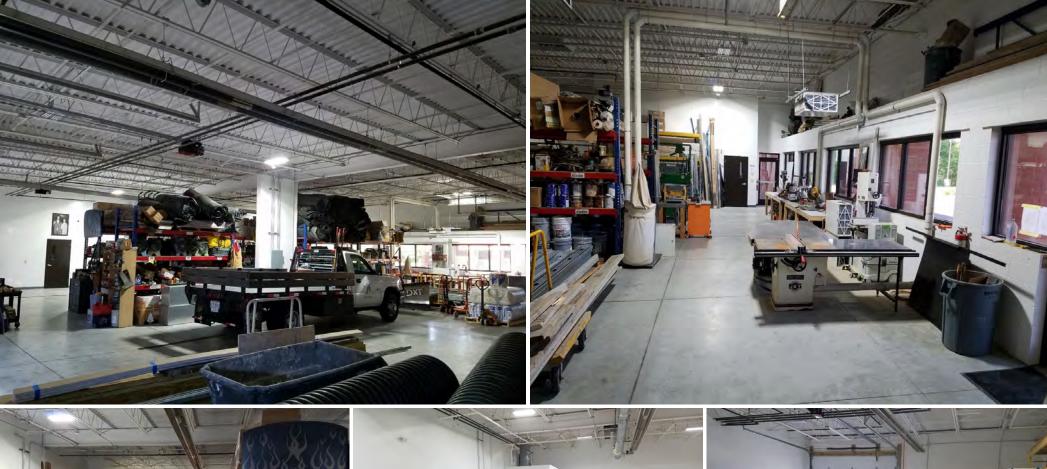

# PROPERTY HIGHLIGHTS Building # 5 12,000 SF of Shell space 13' clear Great window line For Sale Office/Flex Building 5,300 SF to 13,125 SF available. Two (2) docks and (5) drvie-in-doors

### • Beautiful small office built out

• Great Location with highway access to I-77 and I-80 less than a minute away