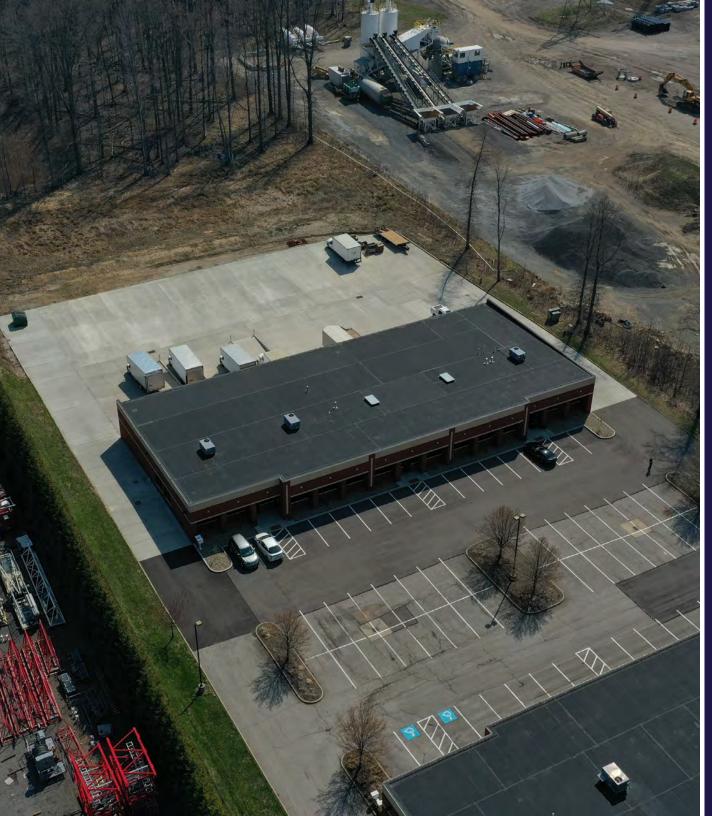

# PROPERTY HIGHLIGHTS Building # 5 12,000 SF of Shell space 13' clear Great window line For Sale Office/Flex Building 5,300 SF to 13,125 SF available. Two (2) docks and (5) drvie-in-doors