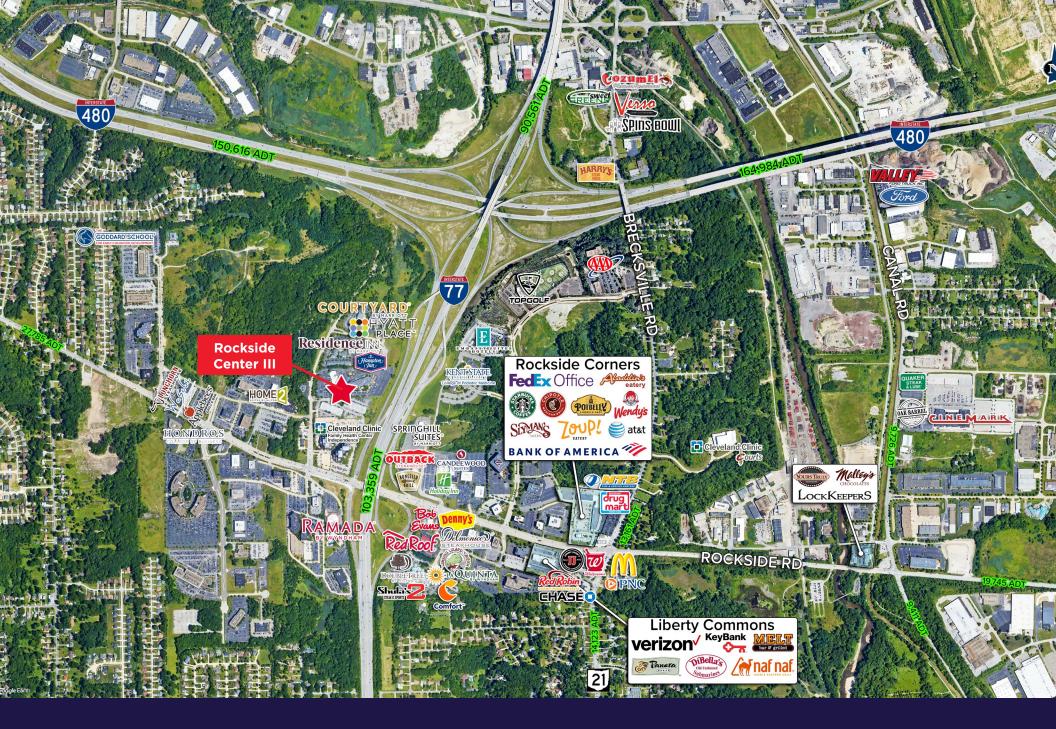

# Rockside Center III Office Space For Sublease | 5990 W Creek Road, Independence, Ohio 44131

### **Rockside Center III**

- Full floor sublease opportunity (suite 150 25,964 SF) in a high visibility location on Rockside Road with excellent access to I 77/I 480 and Downtown Cleveland
- Recently renovated premises provides flexibility to accommodate occupiers from approximately 6,000 SF
- Building amenities include fitness center, conference center and food service. Rockside Corridor amenities include a wide range of restaurants, hotels, entertainment and the Cuyahoga Valley National Park
- Professionally managed by ownership, which holds the largest inventory of commercial property in this market
- Ability to accomodate up to 58,327 SF between first and second floor for larger users