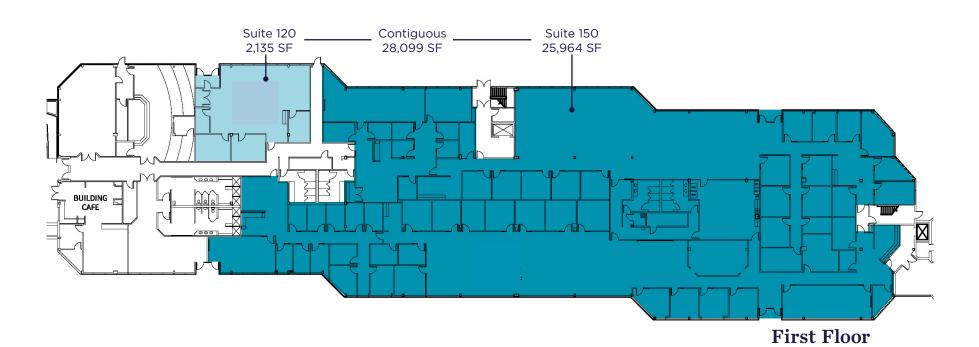

### **Rockside Center III**

- Full floor sublease opportunity (suite 150 25,964 SF) in a high visibility location on Rockside Road with excellent access to I 77/I 480 and Downtown Cleveland
- Recently renovated premises provides flexibility to accommodate occupiers from approximately 6,000 SF
- Building amenities include fitness center, conference center and food service. Rockside Corridor amenities include a wide range of restaurants, hotels, entertainment and the Cuyahoga Valley National Park
- Professionally managed by ownership, which holds the largest inventory of commercial property in this market
- Ability to accomodate up to 58,327 SF between first and second floor for larger users

## **Quick Stats**

| Available Space       | 6,000 SF - 58,327 SF |
|-----------------------|----------------------|
| Building Size         | 128,627 SF           |
| Year Built            | 1986                 |
| # of Floors           | Two (2)              |
| Sublease Term Through | 08/2029              |