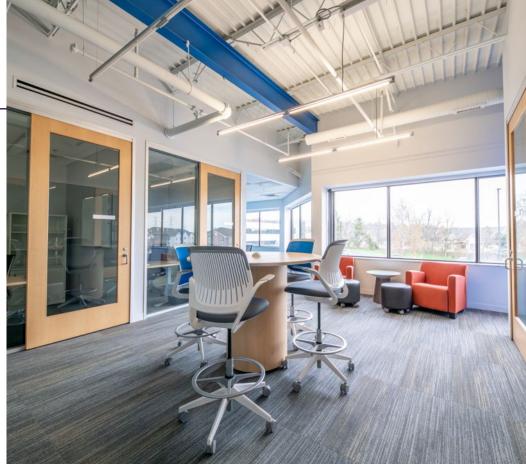

### **Rockside Center III**

- Full floor sublease opportunity (suite 150 25,964 SF) in a high visibility location on Rockside Road with excellent access to I 77/I 480 and Downtown Cleveland
- Recently renovated premises provides flexibility to accommodate occupiers from approximately 6,000 SF
- Building amenities include fitness center, conference center and food service. Rockside Corridor amenities include a wide range of restaurants, hotels, entertainment and the Cuyahoga Valley National Park
- Professionally managed by ownership, which holds the largest inventory of commercial property in this market
- Ability to accomodate up to 58,327 SF between first and second floor for larger users