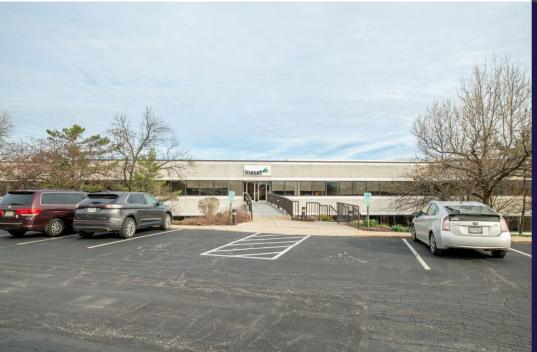

# Rockside Center III Office Space For Sublease | 5990 W Creek Road, Independence, Ohio 44131

### **Rockside Center III**

- Full floor sublease opportunity (suite 150 25,964 SF) in a high visibility location on Rockside Road with excellent access to I 77/I 480 and Downtown Cleveland
- Recently renovated premises provides flexibility to accommodate occupiers from approximately 6,000 SF
- Building amenities include fitness center, conference center and food service. Rockside Corridor amenities include a wide range of restaurants, hotels, entertainment and the Cuyahoga Valley National Park
- Professionally managed by ownership, which holds the largest inventory of commercial property in this market
- Ability to accomodate up to 58,327 SF between first and second floor for larger users