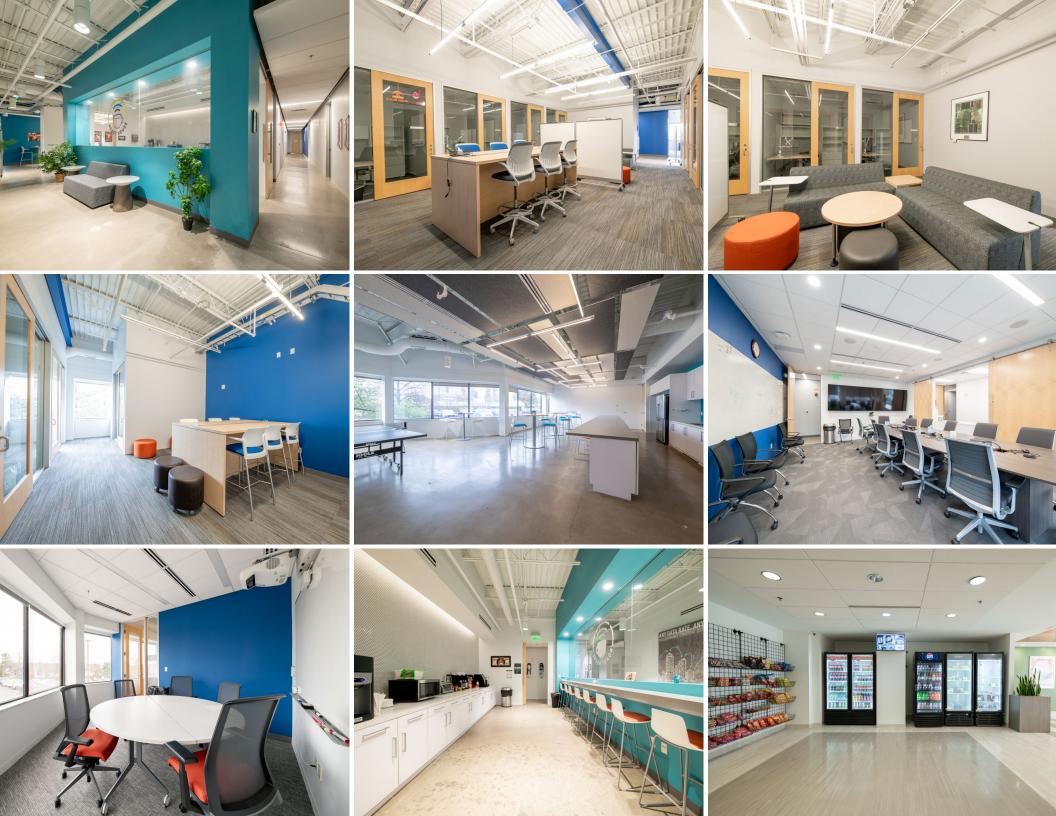

### **Rockside Center III**

- Full floor sublease opportunity (suite 150 25,964 SF) in a high visibility location on Rockside Road with excellent access to I 77/I 480 and Downtown Cleveland
- Recently renovated premises provides flexibility to accommodate occupiers from approximately 6,000 SF
- Building amenities include fitness center, conference center and food service. Rockside Corridor amenities include a wide range of restaurants, hotels, entertainment and the Cuyahoga Valley National Park
- Professionally managed by ownership, which holds the largest inventory of commercial property in this market
- Ability to accomodate up to 58,327 SF between first and second floor for larger users

## **Quick Stats**

| Available Space       | 6,000 SF - 58,327 SF |
|-----------------------|----------------------|
| Building Size         | 128,627 SF           |
| Year Built            | 1986                 |
| # of Floors           | Two (2)              |
| Sublease Term Through | 08/2029              |