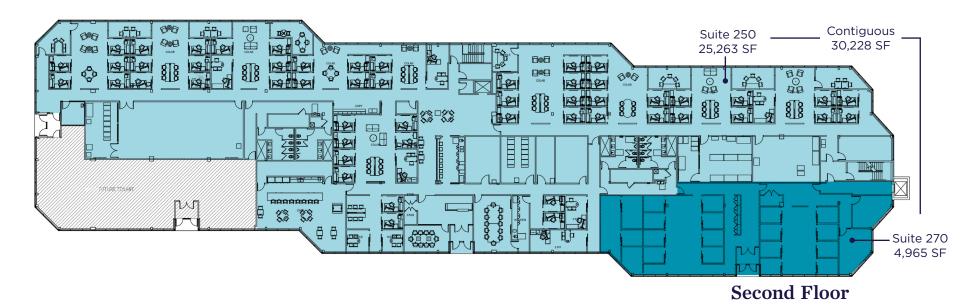

### **Rockside Center III**

- Full floor sublease opportunity (suite 150 25,964 SF) in a high visibility location on Rockside Road with excellent access to I 77/I 480 and Downtown Cleveland
- Recently renovated premises provides flexibility to accommodate occupiers from approximately 6,000 SF
- Building amenities include fitness center, conference center and food service. Rockside Corridor amenities include a wide range of restaurants, hotels, entertainment and the Cuyahoga Valley National Park
- Professionally managed by ownership, which holds the largest inventory of commercial property in this market
- Ability to accomodate up to 58,327 SF between first and second floor for larger users

## **Quick Stats**

| Available Space       | 6,000 SF - 58,327 SF |
|-----------------------|----------------------|
| Building Size         | 128,627 SF           |
| Year Built            | 1986                 |
| # of Floors           | Two (2)              |
| Sublease Term Through | 08/2029              |