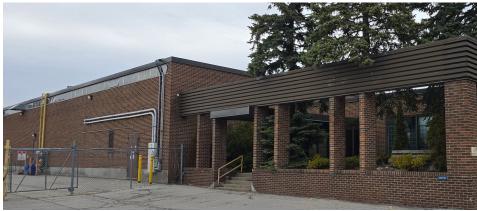

Welcome to 20 Commander Boulevard – a quality freestanding industrial facility located in high demand North Scarborough. This property provides your company with full control over parking, shipping and product flow as well as providing a strong business image. The prime location is positioned for excellent access to highway #401 and to a vast labour pool. Well configured with 13% office offering a balanced layout for plant/warehouse and administrative functions. Excellent access to public transportation. Close proximity to many local amenities. Professionally managed & owned by Dream Industrial - ensuring a well-kept facility for your business success.