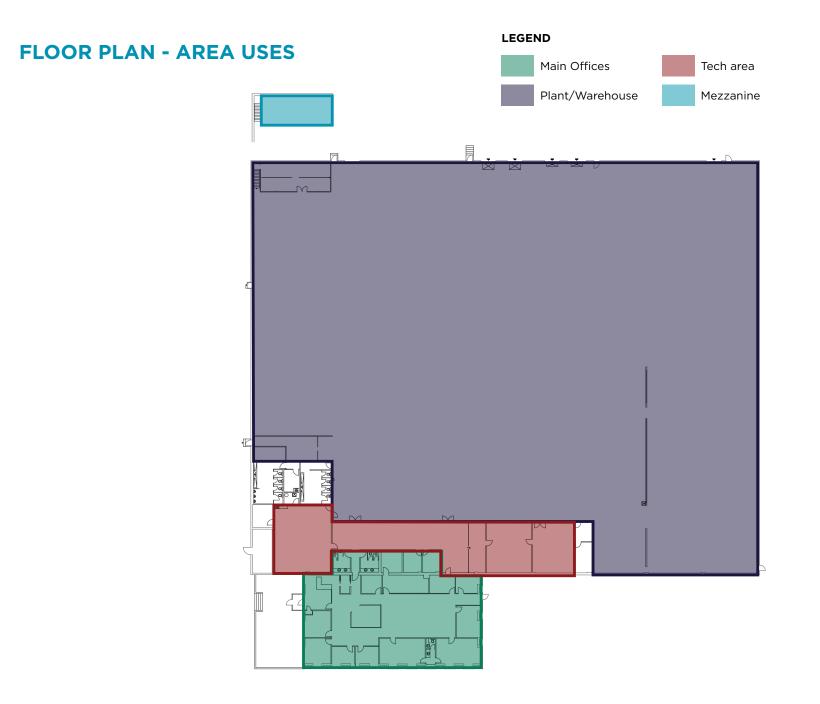

### **BUILDING SPECS**

| Total Building Size:       | 64,172 SF                                                    |
|----------------------------|--------------------------------------------------------------|
| Office Area                | 8,687 SF                                                     |
| Warehouse Area             | 55,485 SF                                                    |
| Warehouse Clear<br>Height: | 16' 2"                                                       |
| Shipping Facilities:       | 4 Truck Level Doors<br>1 Drive In Door<br>1 "Van Level" Door |
| Asking Net Rent:           | \$19.95 PSF                                                  |
| TMI:                       | \$5.16 PSF (2025)                                            |

Landlord is undertaking significant upgrades that includes high-bay LED lighting throughout the warehouse. Approximately 4,000 SF of the offices is as air-conditioned tech/assembly area with tiled flooring & drop ceiling

**FLOOR PLAN** 