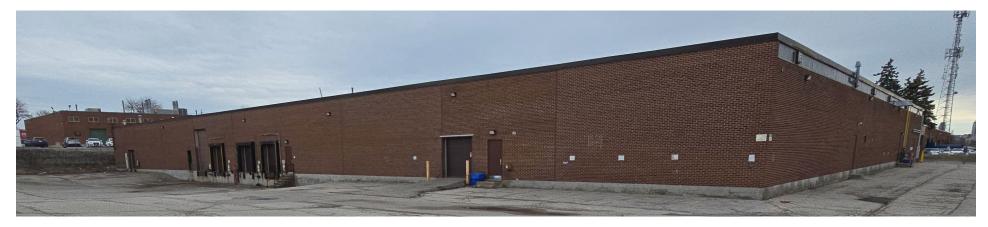

### **BUILDING SPECS**

| Total Building Size:       | 64,172 SF                                                    |
|----------------------------|--------------------------------------------------------------|
| Office Area                | 8,687 SF                                                     |
| Warehouse Area             | 55,485 SF                                                    |
| Warehouse Clear<br>Height: | 16' 2"                                                       |
| Shipping Facilities:       | 4 Truck Level Doors<br>1 Drive In Door<br>1 "Van Level" Door |
| Asking Net Rent:           | \$19.95 PSF                                                  |
| TMI:                       | \$5.16 PSF (2025)                                            |

Welcome to 20 Commander Boulevard – a quality freestanding industrial facility located in high demand North Scarborough. This property provides your company with full control over parking, shipping and product flow as well as providing a strong business image. The prime location is positioned for excellent access to highway #401 and to a vast labour pool. Well configured with 13% office offering a balanced layout for plant/warehouse and administrative functions. Excellent access to public transportation. Close proximity to many local amenities. Professionally managed & owned by Dream Industrial - ensuring a well-kept facility for your business success.