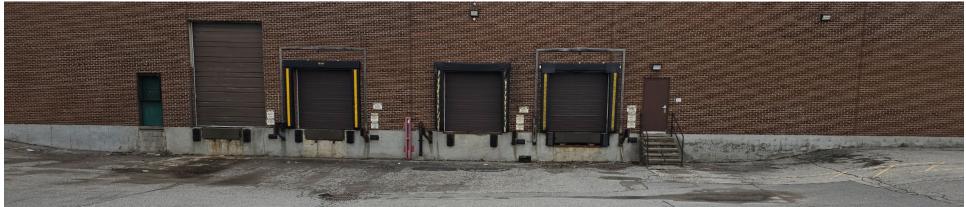

### **BUILDING SPECS**

| Total Building Size:       | 64,172 SF                                                    |
|----------------------------|--------------------------------------------------------------|
| Office Area                | 8,687 SF                                                     |
| Warehouse Area             | 55,485 SF                                                    |
| Warehouse Clear<br>Height: | 16' 2"                                                       |
| Shipping Facilities:       | 4 Truck Level Doors<br>1 Drive In Door<br>1 "Van Level" Door |
| Asking Net Rent:           | \$19.95 PSF                                                  |
| TMI:                       | \$5.16 PSF (2025)                                            |