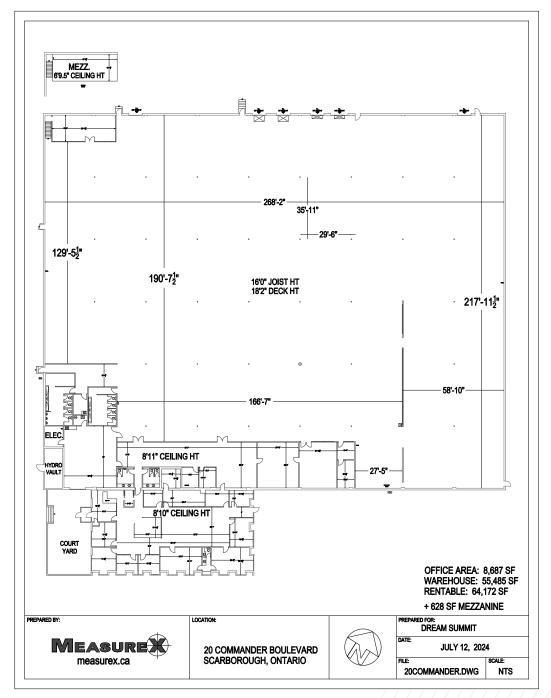

### **BUILDING SPECS**

| Total Building Size:       | 64,172 SF                                                    |
|----------------------------|--------------------------------------------------------------|
| Office Area                | 8,687 SF                                                     |
| Warehouse Area             | 55,485 SF                                                    |
| Warehouse Clear<br>Height: | 16' 2"                                                       |
| Shipping Facilities:       | 4 Truck Level Doors<br>1 Drive In Door<br>1 "Van Level" Door |
| Asking Net Rent:           | \$19.95 PSF                                                  |
| TMI:                       | \$5.16 PSF (2025)                                            |

**FLOOR PLAN** 