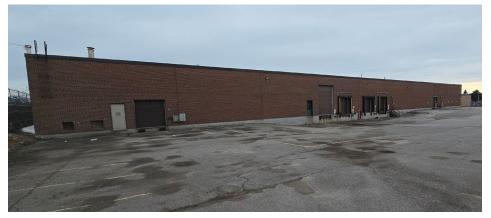

### **BUILDING SPECS**

| Total Building Size:       | 64,172 SF                                                    |
|----------------------------|--------------------------------------------------------------|
| Office Area                | 8,687 SF                                                     |
| Warehouse Area             | 55,485 SF                                                    |
| Warehouse Clear<br>Height: | 16' 2"                                                       |
| Shipping Facilities:       | 4 Truck Level Doors<br>1 Drive In Door<br>1 "Van Level" Door |
| Asking Net Rent:           | \$19.95 PSF                                                  |
| TMI:                       | \$5.16 PSF (2025)                                            |

Welcome to 20 Commander Boulevard – a quality freestanding industrial facility located in high demand North Scarborough. This property provides your company with full control over parking, shipping and product flow as well as providing a strong business image. The prime location is positioned for excellent access to highway #401 and to a vast labour pool. Well configured with 13% office offering a balanced layout for plant/warehouse and administrative functions. Excellent access to public transportation. Close proximity to many local amenities. Professionally managed & owned by Dream Industrial - ensuring a well-kept facility for your business success.