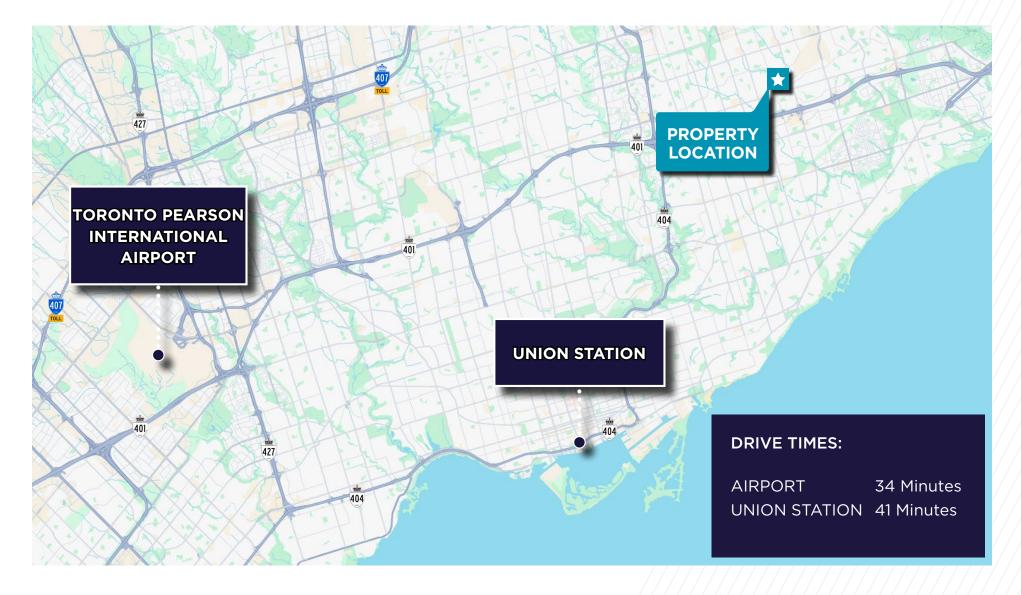

parking, shipping and product flow as well as providing a strong business image. The prime location is positioned for excellent access to highway #401 and to a vast labour pool. Well configured with 13% office offering a balanced layout for plant/warehouse and administrative functions. Excellent access to public transportation. Close proximity to many local amenities. Professionally managed & owned by Dream Industrial - ensuring a well-kept facility for your business success.

Landlord is undertaking significant upgrades that includes high-bay LED lighting throughout the warehouse. Approximately 4,000 SF of the offices is as air-conditioned tech/assembly area with tiled flooring & drop ceiling











**FLOOR PLAN** 



### **LOCATION MAP**



### **PROXIMITY TO TORONTO AND AIRPORT**



### **ZONING PERMITTED USES**

- Ambulance Depot
- Animal Shelter
- Artist Studio
- Automated Banking Machine
- Bindery
- Building Supply Yards
- Carpenter's Shop
- Cold Storage
- Contractor's Establishment
- Custom Workshop
- Dry Cleaning or Laundry Plant
- Financial Institution
- Fire Hall
- Industrial Sales and Service Use
- Kennel
- Laboratory
- Manufacturing

- Office
- Park
- Performing Arts Studio
- Pet Services
- Police Station
- Printing Establishment
- Production Studio
- Public Works Yard
- Service Shop
- Software Development and Processing
- Warehouse
- Wholesaling Use [ By-law: OMB PL130592 ]

### **PERMITTED USES WITH CONDITIONS**

- Marihuana production facility
- Metal Factory involving Forging and Stamping
- Open Storage

- Recreation Use
- Renewable Energy
- Retail Serv