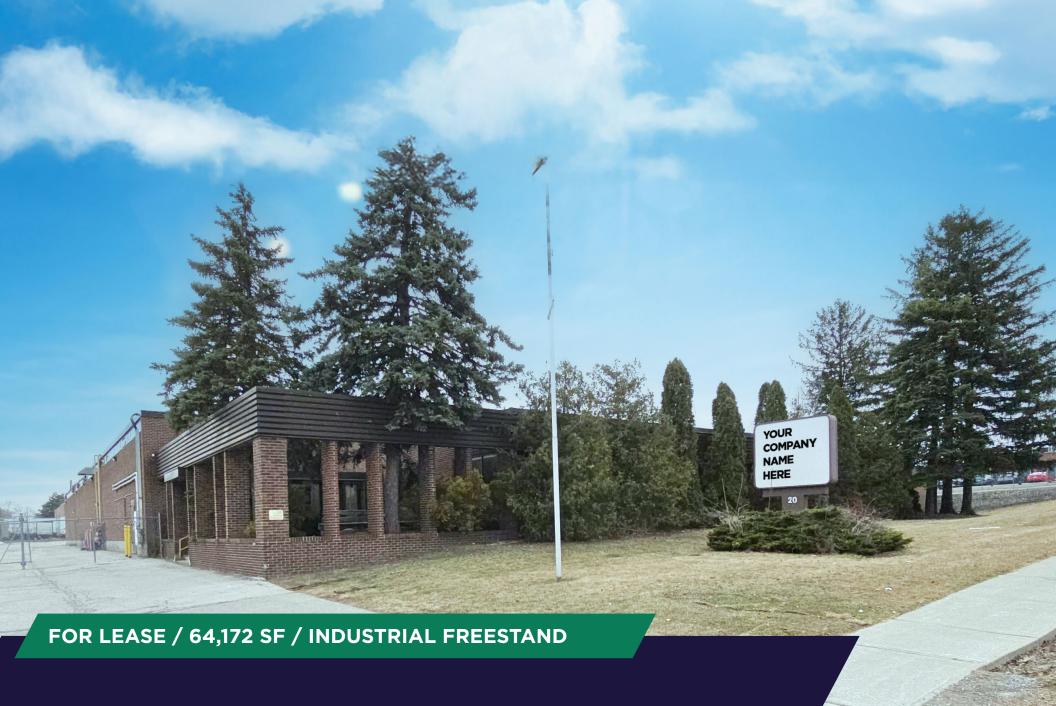

Welcome to 20 Commander Boulevard – a quality freestanding industrial facility located in high demand North Scarborough. This property provides your company with full control over parking, shipping and product flow as well as providing a strong business image. The prime location is positioned for excellent access to highway #401 and to a vast labour pool. Well configured with 13% office offering a balanced layout for plant/warehouse and administrative functions. Excellent access to public transportation. Close proximity to many local amenities. Professionally managed & owned by Dream Industrial - ensuring a well-kept facility for your business success.

### **BUILDING SPECS**

| Total Building Size:       | 64,172 SF                                                    |
|----------------------------|--------------------------------------------------------------|
| Office Area                | 8,687 SF                                                     |
| Warehouse Area             | 55,485 SF                                                    |
| Warehouse Clear<br>Height: | 16' 2"                                                       |
| Shipping Facilities:       | 4 Truck Level Doors<br>1 Drive In Door<br>1 "Van Level" Door |
| Asking Net Rent:           | \$19.95 PSF                                                  |
| TMI:                       | \$5.16 PSF (2025)                                            |