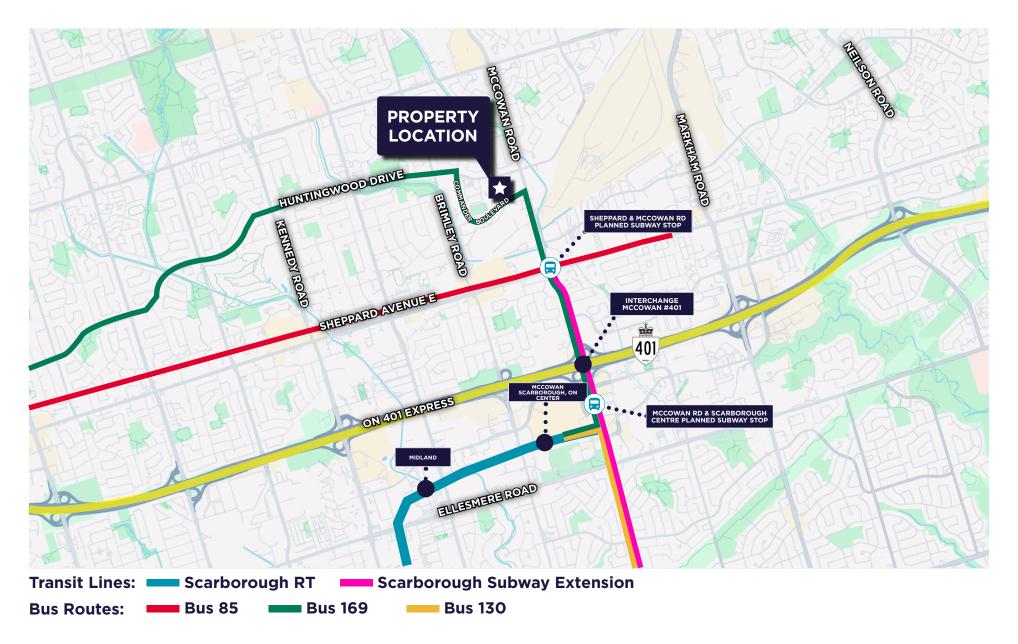

provides your company with full control over parking, shipping and product flow as well as providing a strong business image. The prime location is positioned for excellent access to highway #401 and to a vast labour pool. Well configured with 13% office offering a balanced layout for plant/warehouse and administrative functions. Excellent access to public transportation. Close proximity to many local amenities. Professionally managed & owned by Dream Industrial - ensuring a well-kept facility for your business success.

Landlord is undertaking significant upgrades that includes high-bay LED lighting throughout the warehouse. Approximately 4,000 SF of the offices is as air-conditioned tech/assembly area with tiled flooring & drop ceiling











**FLOOR PLAN** 



### **LOCATION MAP**



### **PROXIMITY TO TORONTO AND AIRPORT**



### **ZONING PERMITTED USES**

- Ambulance Depot
- Animal Shelter
- Artist Studio
- Automated Banking Machine
- Bindery
- Building Supply Yards
- Carpenter's Shop
- Cold Storage
- Contractor's Establishment
- Custom Workshop
- Dry Cleaning or Laundry Plant
- Financial Institution
- Fire Hall
- Industrial Sales and Service Use
- Kennel
- Laboratory
- Manufacturing

- Office
- Park
- Performing Arts Studio
- Pet Services
- Police Station
- Printing Establishment
- Production Studio
- Public Works Yard
- Service Shop
- Software Development and Processing
- Warehouse
- Wholesaling Use [ By-law: OMB PL130592 ]

### **PERMITTED USES WITH CONDITIONS**

- Marihuana production facility
- Metal Factory involving Forging and Stamping
- Open Storage

- Rec