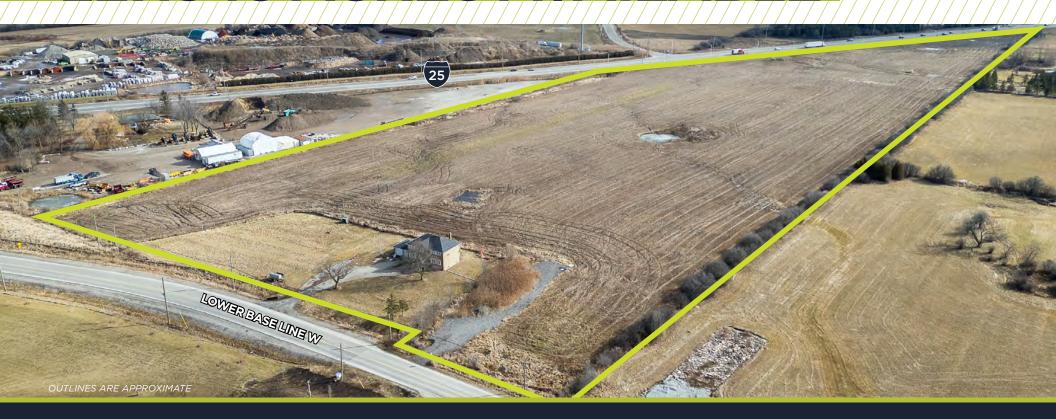

# POWER OF SALE ±27.843 ACRES AVAILABLE

# 2518 LOWER BASE LINE W.

**MILTON, ONTARIO** 

# PROPERTY **FEATURES**

Close to future CN Intermodal

Excellent frontage and exposure to Hwy 25

±27.843 acres with ±2,000 sf residential home on property

Speak to listing team

\$2,890.12 (2023 taxes)

A1 zoning