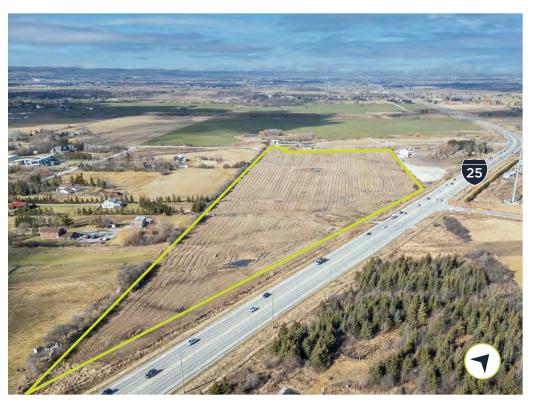

# POWER OF SALE ±27.843 ACRES AVAILABLE

# 2518 LOWER BASE LINE W.

**MILTON, ONTARIO** 

# PROPERTY **FEATURES**

Close to future CN Intermodal

Excellent frontage and exposure to Hwy 25

±27.843 acres with ±2,000 sf residential home on property

Speak to listing team

\$2,890.12 (2023 taxes)

A1 zoning