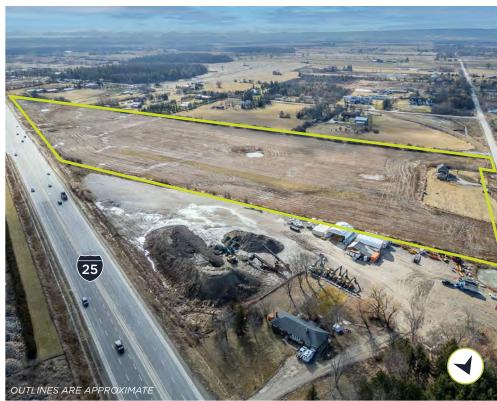

# POWER OF SALE ±27.843 ACRES AVAILABLE

# 2518 LOWER BASE LINE W.

**MILTON, ONTARIO** 

# PROPERTY **FEATURES**

Close to future CN Intermodal

Excellent frontage and exposure to Hwy 25

±27.843 acres with ±2,000 sf residential home on property

Speak to listing team

\$2,890.12 (2023 taxes)

A1 zoning