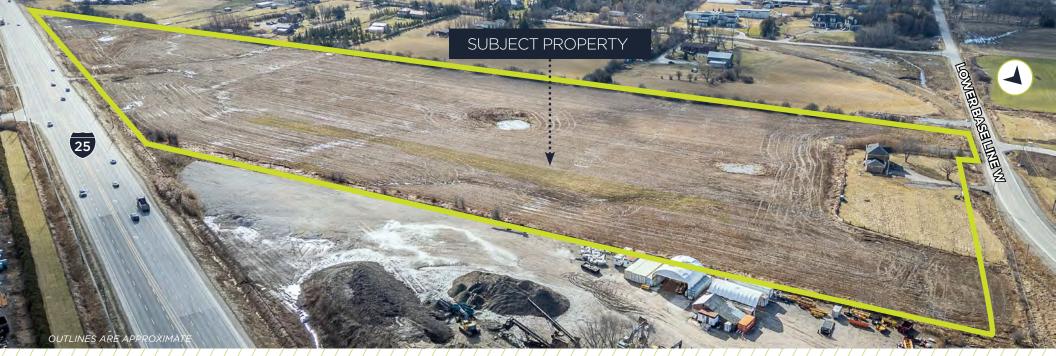

# POWER OF SALE ±27.843 ACRES AVAILABLE

# 2518 LOWER BASE LINE W.

**MILTON, ONTARIO** 

# PROPERTY **FEATURES**

Close to future CN Intermodal

Excellent frontage and exposure to Hwy 25

±27.843 acres with ±2,000 sf residential home on property

Speak to listing team

\$2,890.12 (2023 taxes)

A1 zoning