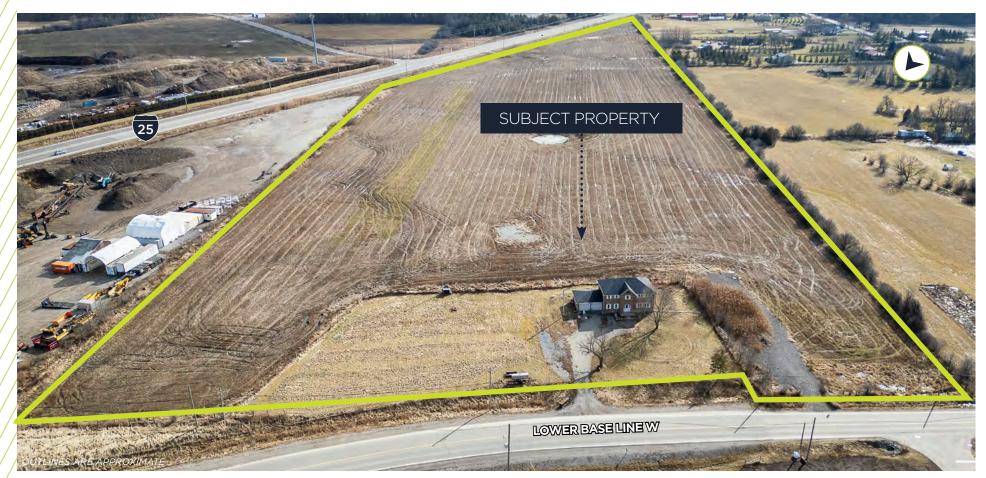

# POWER OF SALE ±27.843 ACRES AVAILABLE

# 2518 LOWER BASE LINE W.

**MILTON, ONTARIO** 

# PROPERTY **FEATURES**

Close to future CN Intermodal

Excellent frontage and exposure to Hwy 25

±27.843 acres with ±2,000 sf residential home on property

Speak to listing team

\$2,890.12 (2023 taxes)

A1 zoning