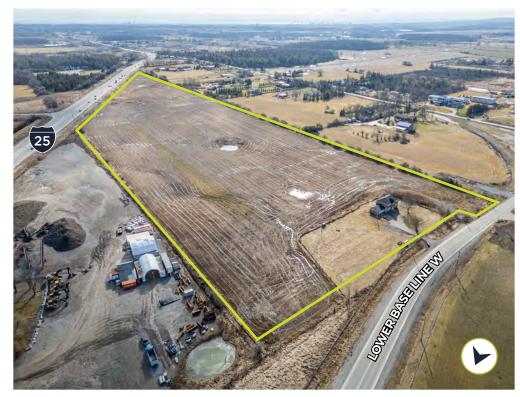

# POWER OF SALE ±27.843 ACRES AVAILABLE

# 2518 LOWER BASE LINE W.

**MILTON, ONTARIO** 

# PROPERTY **FEATURES**

Close to future CN Intermodal

Excellent frontage and exposure to Hwy 25

±27.843 acres with ±2,000 sf residential home on property

Speak to listing team

\$2,890.12 (2023 taxes)

A1 zoning