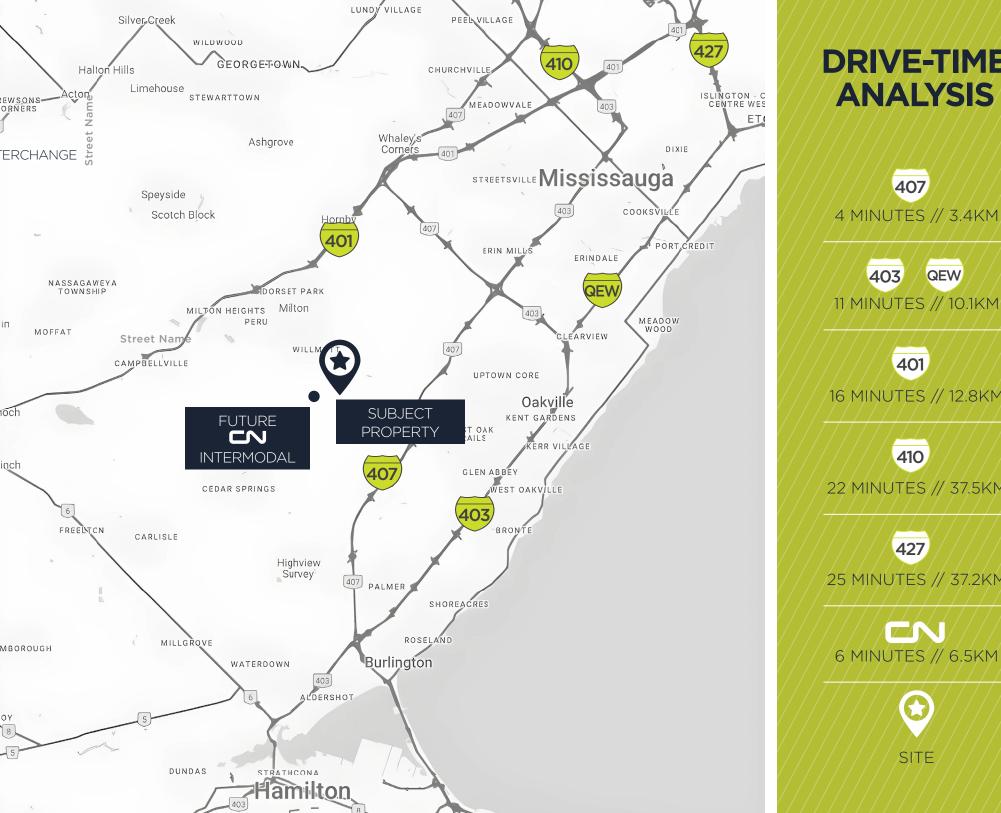

## **DRIVE-TIME ANALYSIS**

/11/MINUTES////10.1KM

16 MINUTES // 12.8KM

22/MINUTES/// 37.5KM

25 MINUTÉS // 37.2KM

6 MINUTES // 6.5KM