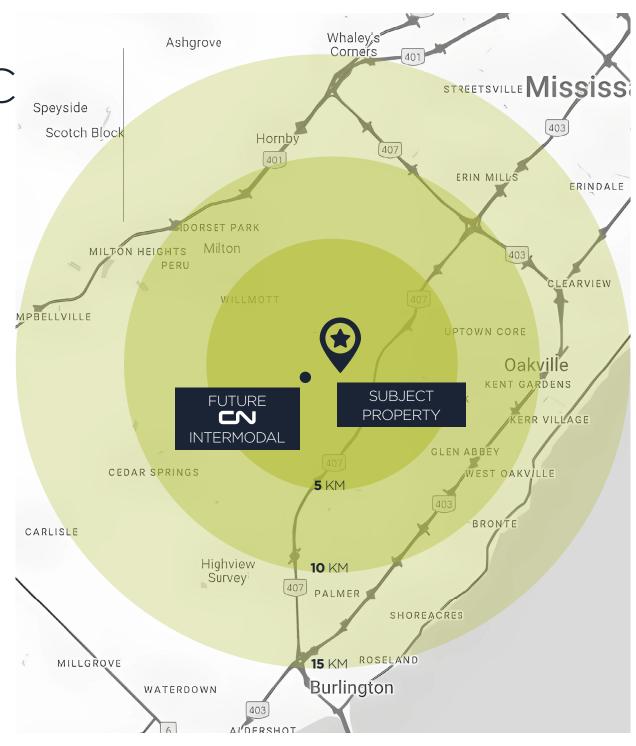

# DEMOGRAPHIC STATISTICS

5 Km

10 Km

15 km

POPULATION

40,105

329,941 731,281

MEDIAN HH INCOME \$134,283 \$132,525

\$126,030

**N AGE** 35

41

61.6%

64.7%

39

58.8%