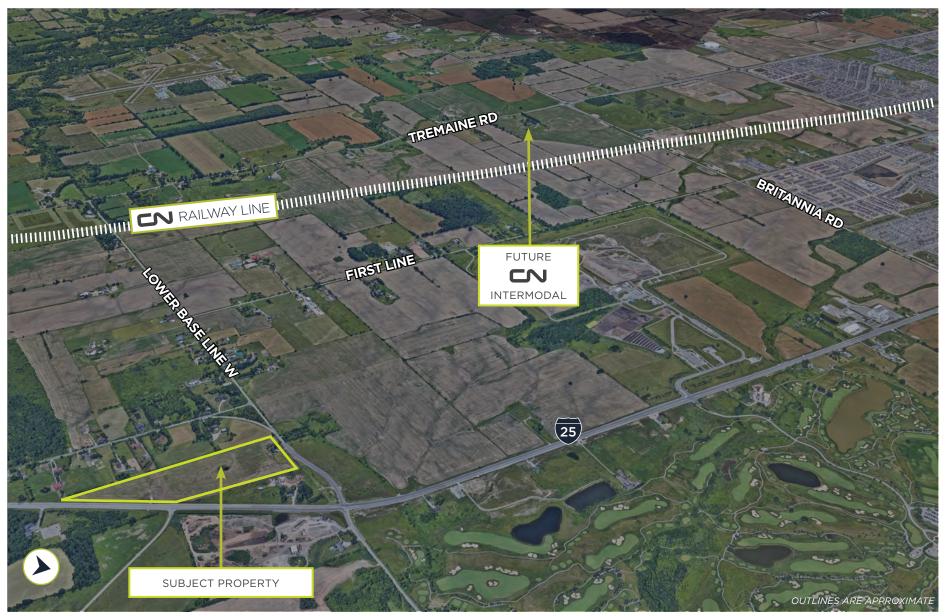

#### 2518 LOWER BASE LINE W. | MILTON, ONTARIO

**CLICK HERE** FOR MORE INFORMATION ON MILTON'S FUTURE LOGISTIC HUB