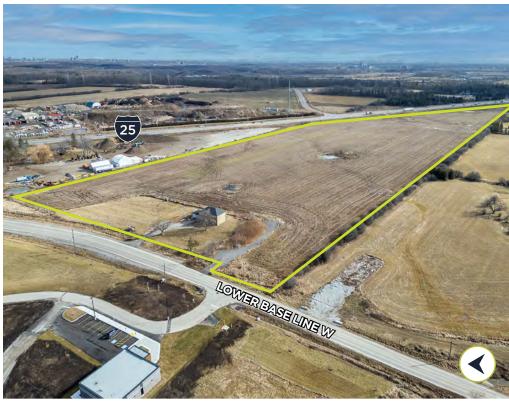

# POWER OF SALE ±27.843 ACRES AVAILABLE

# 2518 LOWER BASE LINE W.

**MILTON, ONTARIO** 

# PROPERTY **FEATURES**

Close to future CN Intermodal

Excellent frontage and exposure to Hwy 25

±27.843 acres with ±2,000 sf residential home on property

Speak to listing team

\$2,890.12 (2023 taxes)

A1 zoning