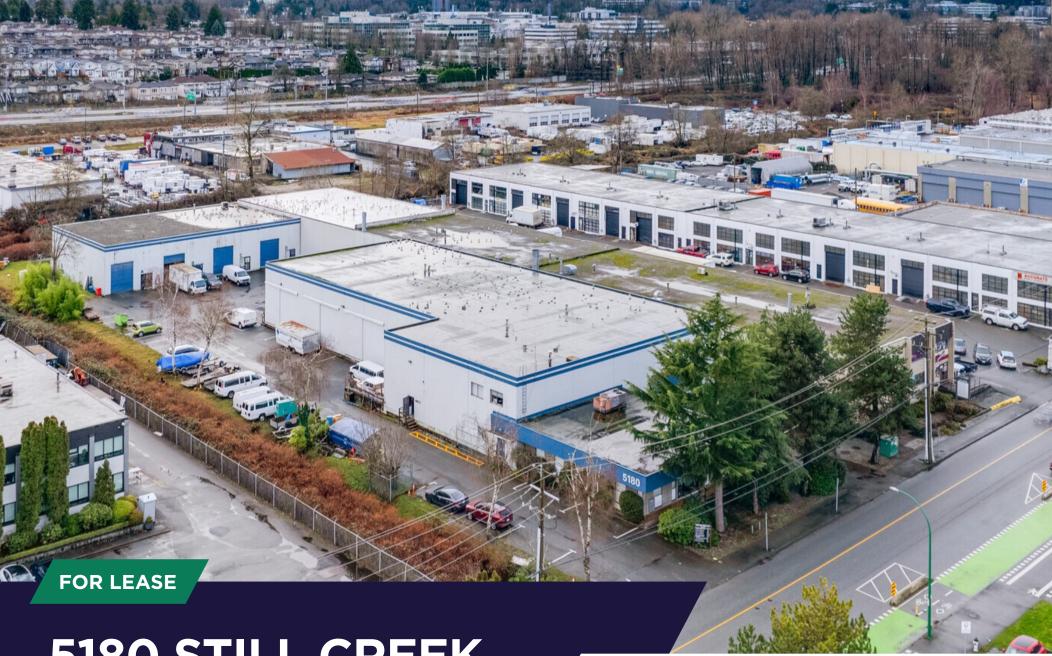

5180 STILL CREEK

**BURNABY, BC** 

## The Opportunity

5180 Still Creek Avenue is minutes from Highway 1, offering excellent access across Greater Vancouver. This prime Burnaby location is well-connected by public transit and major roads, ensuring easy access for employees, clients, and suppliers. Nearby amenities include Brentwood Town Centre, Burnaby Lake Park, and Still Creek Corridor.