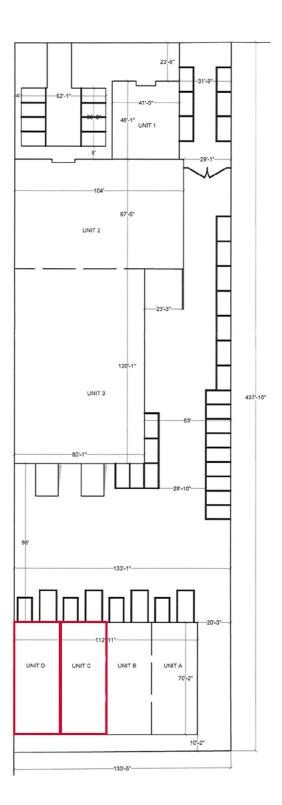

These efficient units accommodate a range of industrial uses, making them ideal for businesses servicing the Brentwood area. With a strategic location and strong surrounding tenant mix, the property offers an excellent opportunity for companies seeking accessibility, convenience, and a thriving business environment.

## **Property Overview**

| Loading:         | One (1) grade loading door per unit |
|------------------|-------------------------------------|
| Zoning:          | M2 - General Industrial District    |
| Asking Price:    | \$20.00 PSF                         |
| Additional Rent: | \$7.70 PSF                          |
| Available        |                                     |
| Unit C           | 2,400 SF                            |
| Unit D           | 2,200 SF                            |
| Total            | 4,600 SF                            |
| Available:       | Immediately                         |