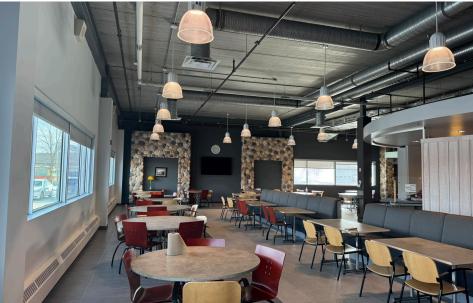

#### THE OPPORTUNITY

On behalf of our client, Artis REIT, The Cushman & Wakefield | Stevenson Investment Team ("CWSIT") is pleased to market for sale a 100% freehold interest in 365 Osborne Street in Winnipeg, MB (the "Property"), a two-storey freestanding office building 100% leased to Bell Canada.

The property spans 75,986 sq. ft. and was purpose-built in 2007 as a call centre for MTS, a predecessor of Bell Canada. Ideally located just south of Confusion Corner on over 4 acres, the Property offers convenient direct access from Osborne Street (through a traffic signalled intersection), ample onsite parking, and excellent proximity to Winnipeg Transit Bus Service, including the Osborne Station Rapid Transit Terminal.