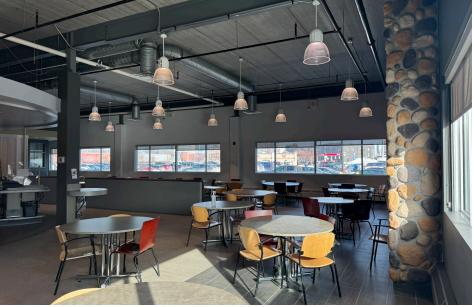

#### THE OPPORTUNITY

On behalf of our client, Artis REIT, The Cushman & Wakefield | Stevenson Investment Team ("CWSIT") is pleased to market for sale a 100% freehold interest in 365 Osborne Street in Winnipeg, MB (the "Property"), a two-storey freestanding office building 100% leased to Bell Canada.

The property spans 75,986 sq. ft. and was purpose-built in 2007 as a call centre for MTS, a predecessor of Bell Canada. Ideally located just south of Confusion Corner on over 4 acres, the Property offers convenient direct access from Osborne Street (through a traffic signalled intersection), ample onsite parking, and excellent proximity to Winnipeg Transit Bus Service, including the Osborne Station Rapid Transit Terminal.