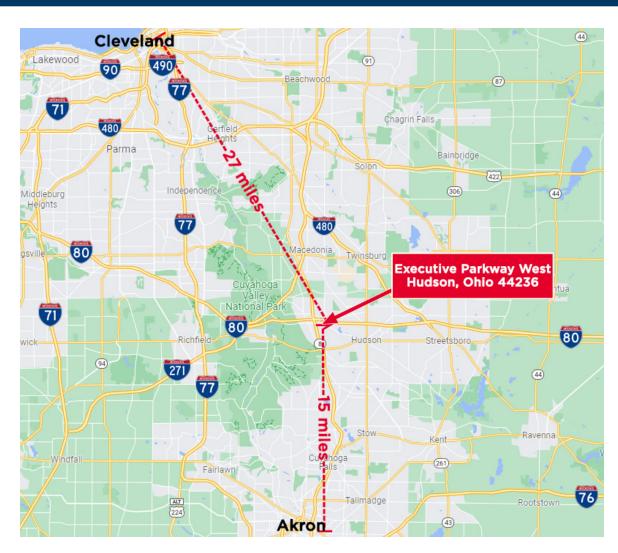

#### **BUILDING SIZE**

From 20,000 SF to 80,000 SF office space available

#### LAND SIZE

7.85 acres

#### **COMMENTS**

- Planned new 1 or 2-story modern office building with abundant glass and open space in a serene setting
- Immediate access to State Route 8, I-80 Ohio Turnpike and minutes to downtown Hudson shopping and restaurants
- Building signage and branding available to anchor tenant or buyers
- Designed to your specifications
- Redundant direct fiber connectivity
- Beautiful view and walking trail surrounding natural wetland areas
- Build-to-suit for lease or to own
- Flexible floor plans and improvement packages to suit your needs
- Join newly relocated headquarters for Diebold Nixdorf, Fleet Response, Etactics, Inc. and Cleveland Steel Container Corporation