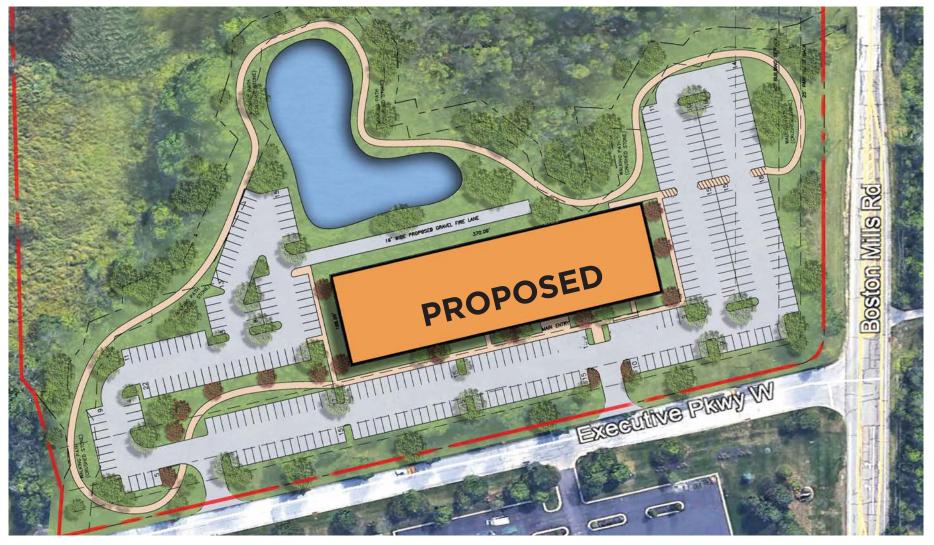

#### **COMMENTS**

- Planned new 1 or 2-story modern office building with abundant glass and open space in a serene setting
- Immediate access to State Route 8, I-80 Ohio Turnpike and minutes to downtown Hudson shopping and restaurants
- Building signage and branding available to anchor tenant or buyers
- Designed to your specifications
- Redundant direct fiber connectivity
- Beautiful view and walking trail surrounding natural wetland areas
- Build-to-suit for lease or to own
- Flexible floor plans and improvement packages to suit your needs
- Join newly relocated headquarters for Diebold Nixdorf, Fleet Response, Etactics, Inc. and Cleveland Steel Container Corporation