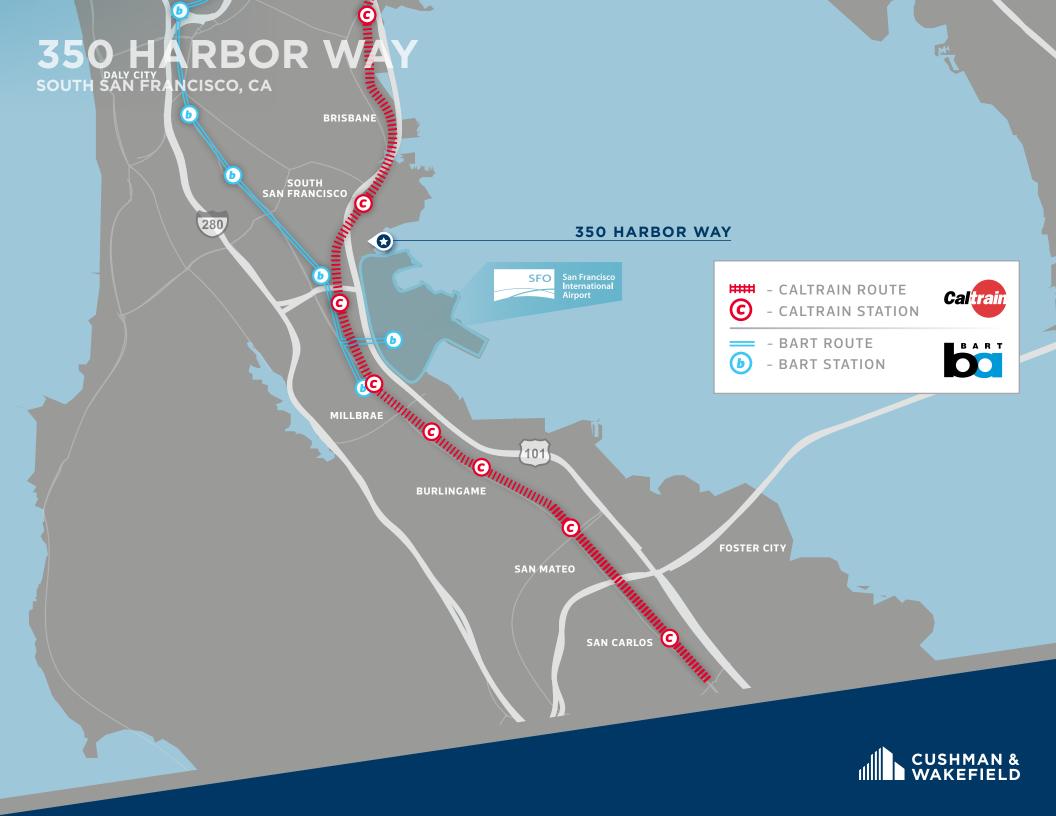

### **350 HARBOR WAY**

SOUTH SAN FRANCISCO, CA

#### **PROPERTY HIGHLIGHTS**

- ±11,200 ±24,600 SF Total
- ±3,500 SF Office
- 3 Dock-Hi Loading Doors
- 1 Grade-Level Door
- 18' 19' Clear Height
- 20' X 60' Column Spacing
- 225 AMPS 120/240V Single Phase 3W Power (To Be Verified by Tenant's Electrician)
- Sprinklered
- ±15,000 SF of Secure Yard Space
- Available May 1, 2025



### **350 HARBOR WAY**

**SOUTH SAN FRANCISCO, CA** 

# FLOOR PLAN 350 HARBOR WAY







## **350** SOUTH SAN FRANCISCO, CA **Matt Squires** +1 650 401 2136 matt.squires@cushwake.com LIC #01248804 ©2023 Cushman & Wakefield. All rights reserved. The information contained in this communication is strictly confidential. This information has been obtained from sources believed to be reliable but has not been verified. NO WARRANTY OR REPRESENTATION, EXPRESS OR IMPLIED, IS MADE AS TO THE COMPLETENESS OF THE INFORMATION CONTAINED HEREIN, AND SAME IS SUBMITTED SUBJECT TO ERRORS, OMISSIONS, CHANGE OF PRICE, RENTAL OR OTHER CONDITIONS, WITHDRAWAL WITHOUT NOTICE, AND TO ANY SPECIAL LISTING CONDITIONS IMPOSED BY THE PROPERTY OWNER(S). ANY PROJECTIONS, OPINIONS OR ESTIMATES ARE SUBJECT TO UNCERTAINTY AND DO NOT SIGNIFY CURRENT OR FUTURE PROPERTY PERFORMANCE.