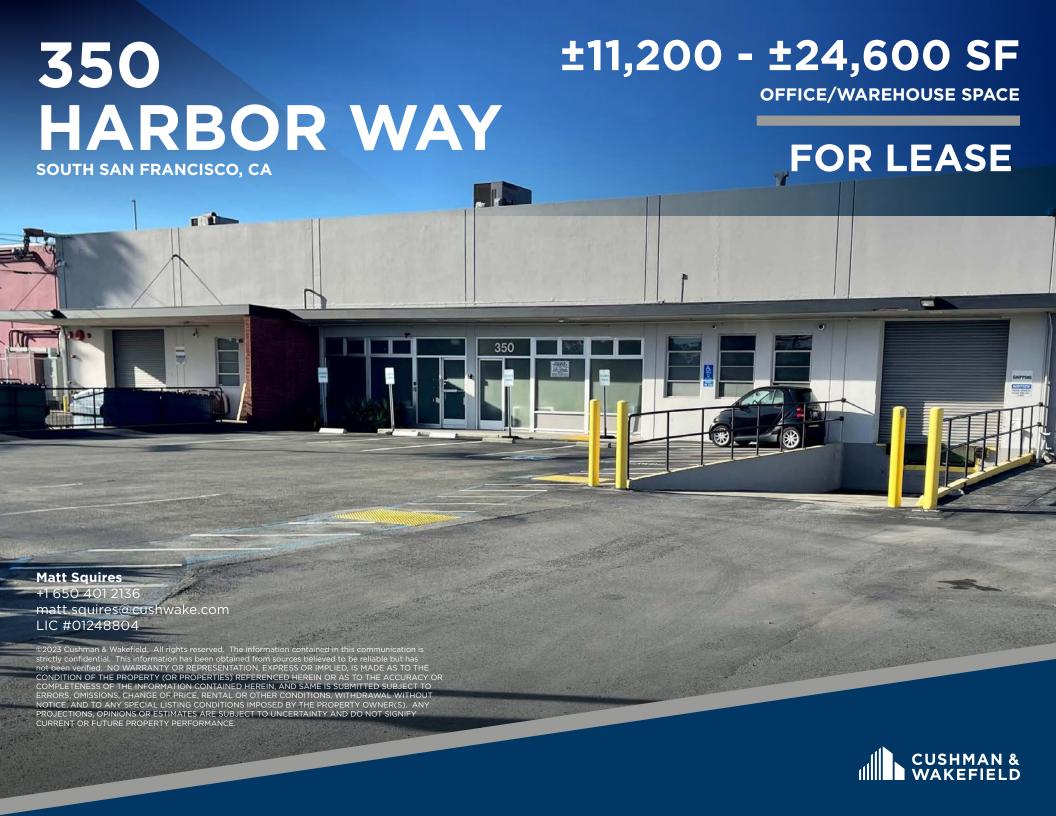

### **350 HARBOR WAY**

SOUTH SAN FRANCISCO, CA

#### **PROPERTY HIGHLIGHTS**

- ±11,200 ±24,600 SF Total
- ±3,500 SF Office
- 3 Dock-Hi Loading Doors
- 1 Grade-Level Door
- 18' 19' Clear Height
- 20' X 60' Column Spacing
- 225 AMPS 120/240V Single Phase 3W Power (To Be Verified by Tenant's Electrician)
- Sprinklered
- ±15,000 SF of Secure Yard Space
- Available May 1, 2025