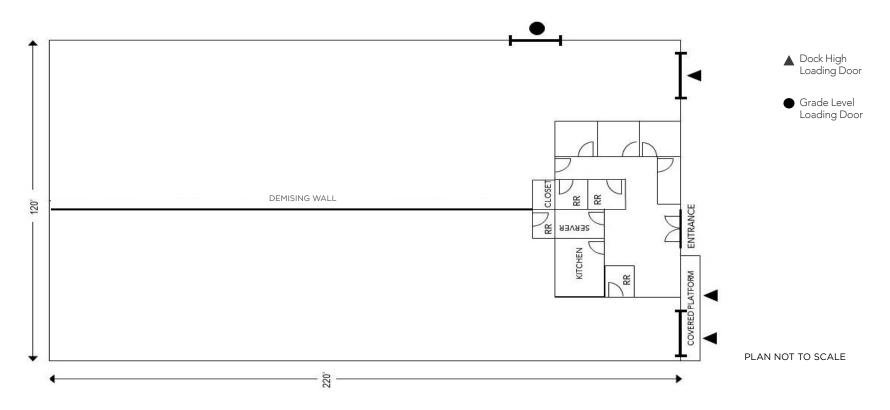

### **350 HARBOR WAY**

SOUTH SAN FRANCISCO, CA

#### **PROPERTY HIGHLIGHTS**

- ±11,200 ±24,600 SF Total
- ±3,500 SF Office
- 3 Dock-Hi Loading Doors
- 1 Grade-Level Door
- 18' 19' Clear Height
- 20' X 60' Column Spacing
- 225 AMPS 120/240V Single Phase 3W Power (To Be Verified by Tenant's Electrician)
- Sprinklered
- ±15,000 SF of Secure Yard Space
- Available May 1, 2025



### **350 HARBOR WAY**

**SOUTH SAN FRANCISCO, CA** 

# FLOOR PLAN 350 HARBOR WAY







## **350** SOUTH SAN FRANCISCO, CA **Matt Squires** +1 650 401 2136 matt.squires@cushwake.com LIC #01248804 ©2023 Cushman & Wakefield. All rights reserved. The information contained in this communication is strictly confidential. This information has been obtained from sources believed to be reliable but has not been verified. NO WARRANTY OR REPRESENTATION, EXPRESS OR IMPLIED, IS MADE AS TO THE COMPLETENESS OF THE INFORMATION CONTAINED HEREIN, AND SAME IS SUBMITTED SUBJECT TO ERRORS, OMISSIONS, CHANGE OF PRICE, RENTAL OR OTHER CONDITIONS, WITHDRAWAL WITHOUT NOTICE, AND TO ANY SPECIAL LISTING CONDITIONS IMPOSED BY THE PROPERTY OWNER(S). ANY PROJECTIONS, OPINIONS OR ESTIMATES ARE SUBJECT TO UNCERTAINTY AND DO NOT SIGNIFY CURRENT OR FUTURE PROPERTY PERFORMANCE.