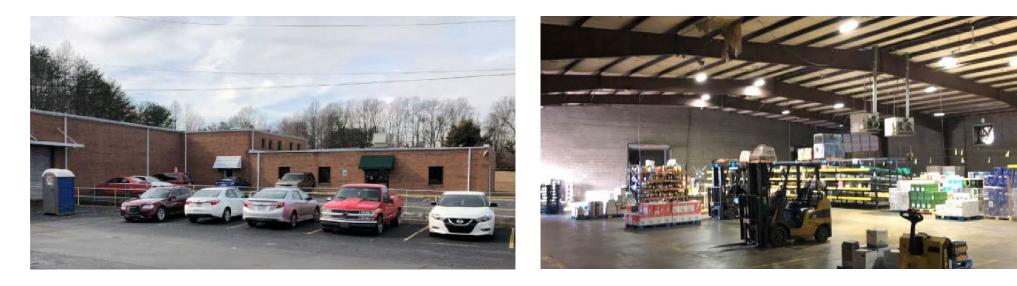

- Facility and truck court are fully fenced
- 1.3 Acres adjacent to building ideal for additional parking or expansion
- Excellent visibility and signage opportunities
- Clear Span

### **BUILDING FEATURES**

| Total Site Acreage | 4.09 AC                                        |
|--------------------|------------------------------------------------|
| Building Size      | ±63,398 SF                                     |
| Office             | ±8,077 SF                                      |
| Lease Rate         | \$6.50/SF NNN                                  |
| Parking            | 47 Auto                                        |
| Year Built         | 1972/1976/1994                                 |
| Zoning             | LI - Light Industrial                          |
| Construction       | Masonry                                        |
| Clear              | 21′6″ in the center,<br>16′ at the eaves       |
| Drive-Ins          | 4 - 14'W x 12'H                                |
| Dock High Doors    | 2 Dock High<br>(10' x 12' and 8' x 8')         |
| Lighting           | LED with Motion Sense                          |
| HVAC               | Office Only                                    |
| Power              | Panel shows 1,200 Amp<br>208Y/120 3-Phase pow  |
| Roof               | Metal - Center Pitch.<br>Reconditioned in 2018 |
| Other              | Clear Span<br>(no interior columns)            |