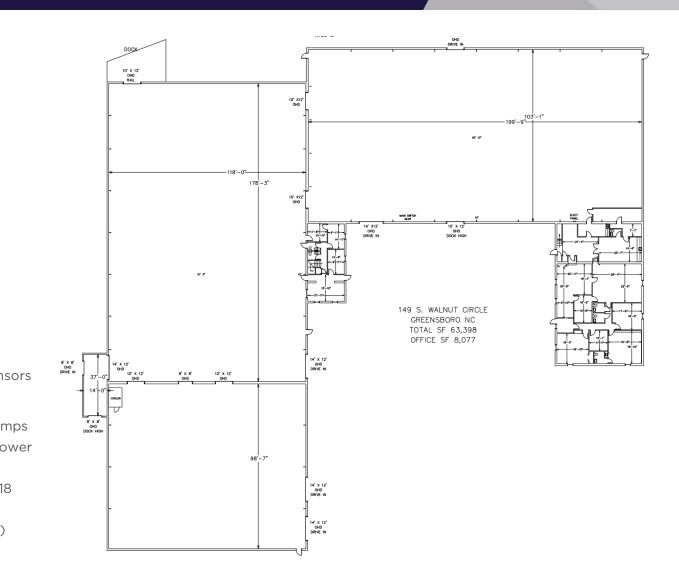

### **BUILDING FEATURES**

| Total Site Acreage | 4.09 AC                                        |
|--------------------|------------------------------------------------|
| Building Size      | ±63,398 SF                                     |
| Office             | ±8,077 SF                                      |
| Lease Rate         | \$6.50/SF NNN                                  |
| Parking            | 47 Auto                                        |
| Year Built         | 1972/1976/1994                                 |
| Zoning             | LI - Light Industrial                          |
| Construction       | Masonry                                        |
| Clear              | 21′6″ in the center,<br>16′ at the eaves       |
| Drive-Ins          | 4 - 14'W x 12'H                                |
| Dock High Doors    | 2 Dock High<br>(10' x 12' and 8' x 8')         |
| Lighting           | LED with Motion Sense                          |
| HVAC               | Office Only                                    |
| Power              | Panel shows 1,200 Amp<br>208Y/120 3-Phase pow  |
| Roof               | Metal - Center Pitch.<br>Reconditioned in 2018 |
| Other              | Clear Span<br>(no interior columns)            |