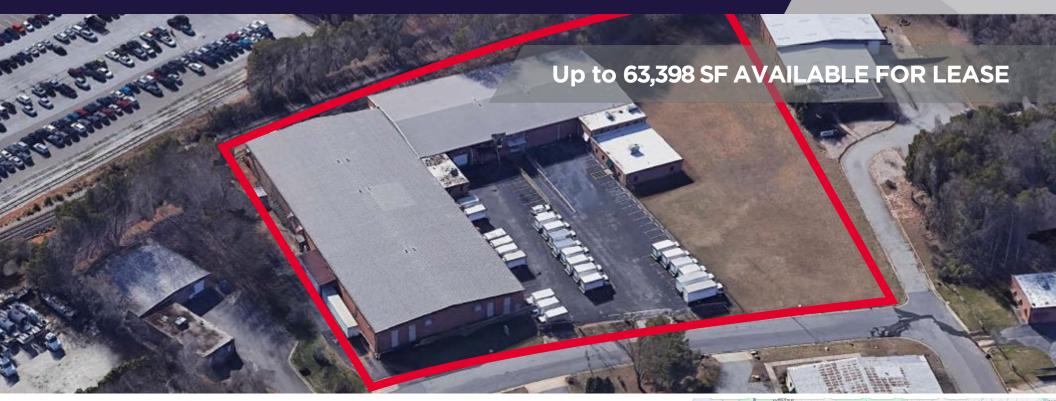

### **BUILDING FEATURES**

| Total Site Acreage | 4.09 AC                                        |
|--------------------|------------------------------------------------|
| Building Size      | ±63,398 SF                                     |
| Office             | ±8,077 SF                                      |
| Lease Rate         | \$6.50/SF NNN                                  |
| Parking            | 47 Auto                                        |
| Year Built         | 1972/1976/1994                                 |
| Zoning             | LI - Light Industrial                          |
| Construction       | Masonry                                        |
| Clear              | 21′6″ in the center,<br>16′ at the eaves       |
| Drive-Ins          | 4 - 14'W x 12'H                                |
| Dock High Doors    | 2 Dock High<br>(10' x 12' and 8' x 8')         |
| Lighting           | LED with Motion Sense                          |
| HVAC               | Office Only                                    |
| Power              | Panel shows 1,200 Amp<br>208Y/120 3-Phase pow  |
| Roof               | Metal - Center Pitch.<br>Reconditioned in 2018 |
| Other              | Clear Span<br>(no interior columns)            |

- Facility and truck court are fully fenced
- 1.3 Acres adjacent to building ideal for additional parking or expansion
- Excellent visibility and signage opportunities
- Clear Span