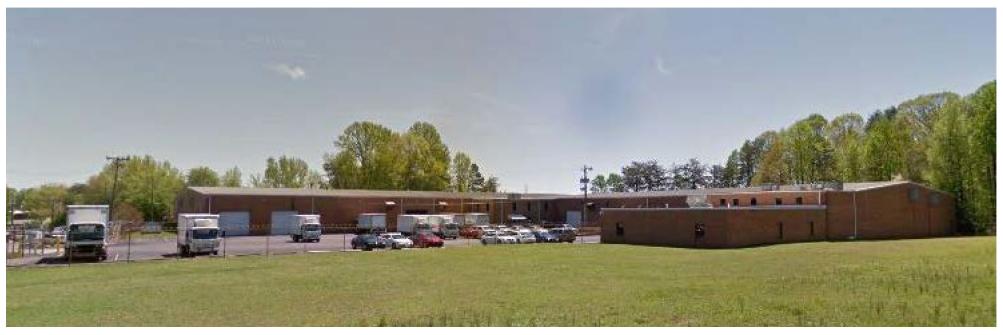

- Facility and truck court are fully fenced
- 1.3 Acres adjacent to building ideal for additional parking or expansion
- Excellent visibility and signage opportunities
- Clear Span

### **BUILDING FEATURES**

| Total Site Acreage | 4.09 AC                                        |
|--------------------|------------------------------------------------|
| Building Size      | ±63,398 SF                                     |
| Office             | ±8,077 SF                                      |
| Lease Rate         | \$6.50/SF NNN                                  |
| Parking            | 47 Auto                                        |
| Year Built         | 1972/1976/1994                                 |
| Zoning             | LI - Light Industrial                          |
| Construction       | Masonry                                        |
| Clear              | 21′6″ in the center,<br>16′ at the eaves       |
| Drive-Ins          | 4 - 14'W x 12'H                                |
| Dock High Doors    | 2 Dock High<br>(10' x 12' and 8' x 8')         |
| Lighting           | LED with Motion Sense                          |
| HVAC               | Office Only                                    |
| Power              | Panel shows 1,200 Amp<br>208Y/120 3-Phase pow  |
| Roof               | Metal - Center Pitch.<br>Reconditioned in 2018 |
| Other              | Clear Span<br>(no interior columns)            |