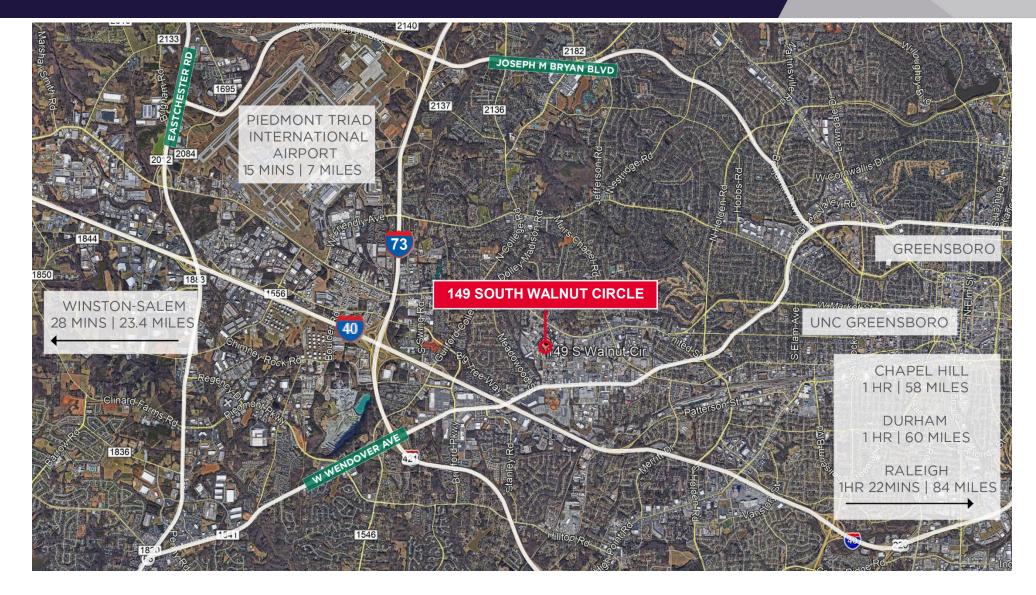

### **Property Highlights**

 Excellent access to major area highways and interstates:

I-40: 7 mins - 2.4 miles

I-73: 9 mins - 3.5 miles

I-85: 15 mins -10.2 miles

• Piedmont Triad International Airport located just 15 minutes away (7 miles)