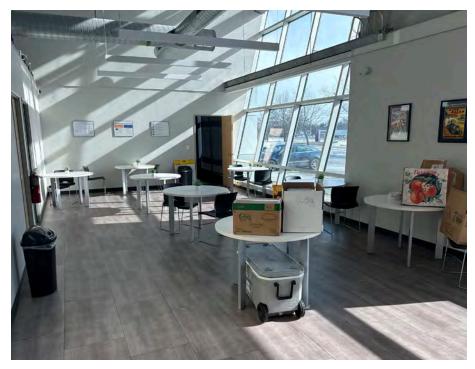

# **PROPERTY DETAILS**

OPEX:

| Total SF Available: | +25,132 |
|---------------------|---------|
| Total SF Available. | TZ3,13Z |

|                | -, -                                                                                                  |
|----------------|-------------------------------------------------------------------------------------------------------|
| Site Area:     | +6,336 warehouse with the remaining being open office space, individual offices, and conference rooms |
| Docks:         | Two (2)                                                                                               |
| Drive-In Door: | One (1) 14x14                                                                                         |
| Clear Height:  | 24'                                                                                                   |
| Sprinkler:     | Yes                                                                                                   |
| Warehouse A/C: | Yes                                                                                                   |
| Zoning:        | CS                                                                                                    |
| Sublease Term: | Through August 31, 2026                                                                               |
| Asking Rates:  | \$15.02/SF NNN through 3/31/2026<br>\$15.32/SF NNN 3/31/2026 - 8/31/2026                              |
|                |                                                                                                       |