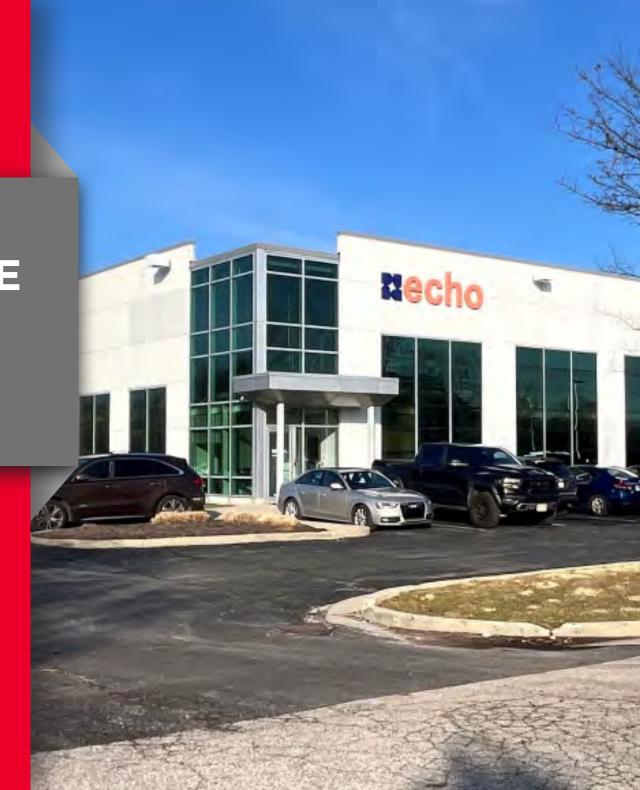

# FOR SUBLEASE 7150 WINTON DRIVE

Indianapolis, IN 46268

+25,132 SF AVAILABLE

# **PROPERTY DETAILS**

OPEX:

| Total SF Available: | +25,132 |
|---------------------|---------|
| Total SF Available. | TZ3,13Z |

|                | -, -                                                                                                  |
|----------------|-------------------------------------------------------------------------------------------------------|
| Site Area:     | +6,336 warehouse with the remaining being open office space, individual offices, and conference rooms |
| Docks:         | Two (2)                                                                                               |
| Drive-In Door: | One (1) 14x14                                                                                         |
| Clear Height:  | 24'                                                                                                   |
| Sprinkler:     | Yes                                                                                                   |
| Warehouse A/C: | Yes                                                                                                   |
| Zoning:        | CS                                                                                                    |
| Sublease Term: | Through August 31, 2026                                                                               |
| Asking Rates:  | \$15.02/SF NNN through 3/31/2026<br>\$15.32/SF NNN 3/31/2026 - 8/31/2026                              |
|                |                                                                                                       |