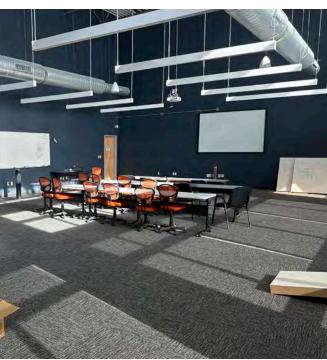

# **PROPERTY DETAILS**

OPEX:

| Total SF Available: | +25,132 |
|---------------------|---------|
| Total SF Available. | TZ3,13Z |

|                | -, -                                                                                                  |
|----------------|-------------------------------------------------------------------------------------------------------|
| Site Area:     | +6,336 warehouse with the remaining being open office space, individual offices, and conference rooms |
| Docks:         | Two (2)                                                                                               |
| Drive-In Door: | One (1) 14x14                                                                                         |
| Clear Height:  | 24'                                                                                                   |
| Sprinkler:     | Yes                                                                                                   |
| Warehouse A/C: | Yes                                                                                                   |
| Zoning:        | CS                                                                                                    |
| Sublease Term: | Through August 31, 2026                                                                               |
| Asking Rates:  | \$15.02/SF NNN through 3/31/2026<br>\$15.32/SF NNN 3/31/2026 - 8/31/2026                              |
|                |                                                                                                       |