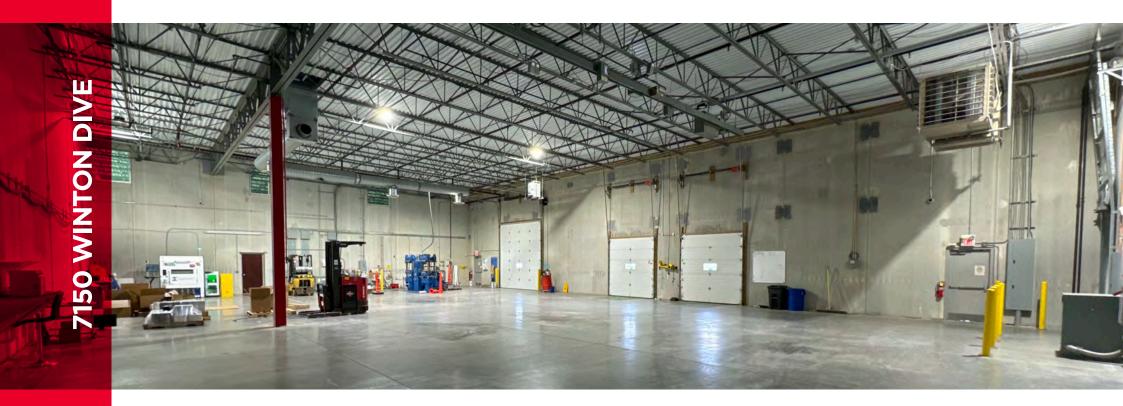

# FOR SUBLEASE 7150 WINTON DRIVE

Indianapolis, IN 46268

+25,132 SF AVAILABLE

# **PROPERTY DETAILS**

OPEX:

| Total SF Available: | +25,132 |
|---------------------|---------|
| Total SF Available. | TZ3,13Z |

|                | -, -                                                                                                  |
|----------------|-------------------------------------------------------------------------------------------------------|
| Site Area:     | +6,336 warehouse with the remaining being open office space, individual offices, and conference rooms |
| Docks:         | Two (2)                                                                                               |
| Drive-In Door: | One (1) 14x14                                                                                         |
| Clear Height:  | 24'                                                                                                   |
| Sprinkler:     | Yes                                                                                                   |
| Warehouse A/C: | Yes                                                                                                   |
| Zoning:        | CS                                                                                                    |
| Sublease Term: | Through August 31, 2026                                                                               |
| Asking Rates:  | \$15.02/SF NNN through 3/31/2026<br>\$15.32/SF NNN 3/31/2026 - 8/31/2026                              |
|                |                                                                                                       |