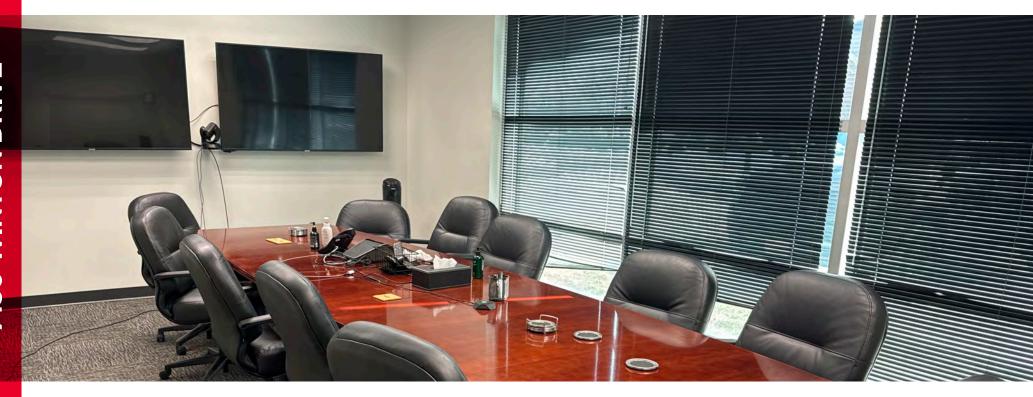

# **PROPERTY DETAILS**

OPEX:

| Total SF Available: | +25,132 |
|---------------------|---------|
| Total SF Available. | TZ3,13Z |

|                | -, -                                                                                                  |
|----------------|-------------------------------------------------------------------------------------------------------|
| Site Area:     | +6,336 warehouse with the remaining being open office space, individual offices, and conference rooms |
| Docks:         | Two (2)                                                                                               |
| Drive-In Door: | One (1) 14x14                                                                                         |
| Clear Height:  | 24'                                                                                                   |
| Sprinkler:     | Yes                                                                                                   |
| Warehouse A/C: | Yes                                                                                                   |
| Zoning:        | CS                                                                                                    |
| Sublease Term: | Through August 31, 2026                                                                               |
| Asking Rates:  | \$15.02/SF NNN through 3/31/2026<br>\$15.32/SF NNN 3/31/2026 - 8/31/2026                              |
|                |                                                                                                       |