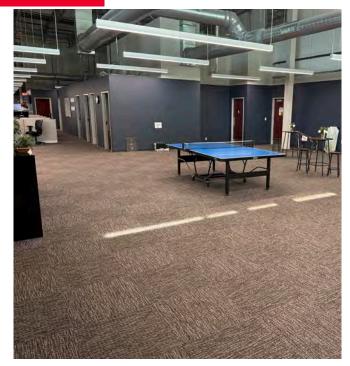

# **PROPERTY DETAILS**

OPEX:

| Total SF Available: | +25,132 |
|---------------------|---------|
| Total SF Available. | TZ3,13Z |

|                | -, -                                                                                                  |
|----------------|-------------------------------------------------------------------------------------------------------|
| Site Area:     | +6,336 warehouse with the remaining being open office space, individual offices, and conference rooms |
| Docks:         | Two (2)                                                                                               |
| Drive-In Door: | One (1) 14x14                                                                                         |
| Clear Height:  | 24'                                                                                                   |
| Sprinkler:     | Yes                                                                                                   |
| Warehouse A/C: | Yes                                                                                                   |
| Zoning:        | CS                                                                                                    |
| Sublease Term: | Through August 31, 2026                                                                               |
| Asking Rates:  | \$15.02/SF NNN through 3/31/2026<br>\$15.32/SF NNN 3/31/2026 - 8/31/2026                              |
|                |                                                                                                       |