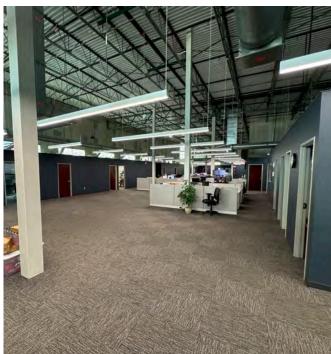

# **PROPERTY DETAILS**

OPEX:

| Total SF Available: | +25,132 |
|---------------------|---------|
| Total SF Available. | TZ3,13Z |

|                | -, -                                                                                                  |
|----------------|-------------------------------------------------------------------------------------------------------|
| Site Area:     | +6,336 warehouse with the remaining being open office space, individual offices, and conference rooms |
| Docks:         | Two (2)                                                                                               |
| Drive-In Door: | One (1) 14x14                                                                                         |
| Clear Height:  | 24'                                                                                                   |
| Sprinkler:     | Yes                                                                                                   |
| Warehouse A/C: | Yes                                                                                                   |
| Zoning:        | CS                                                                                                    |
| Sublease Term: | Through August 31, 2026                                                                               |
| Asking Rates:  | \$15.02/SF NNN through 3/31/2026<br>\$15.32/SF NNN 3/31/2026 - 8/31/2026                              |
|                |                                                                                                       |