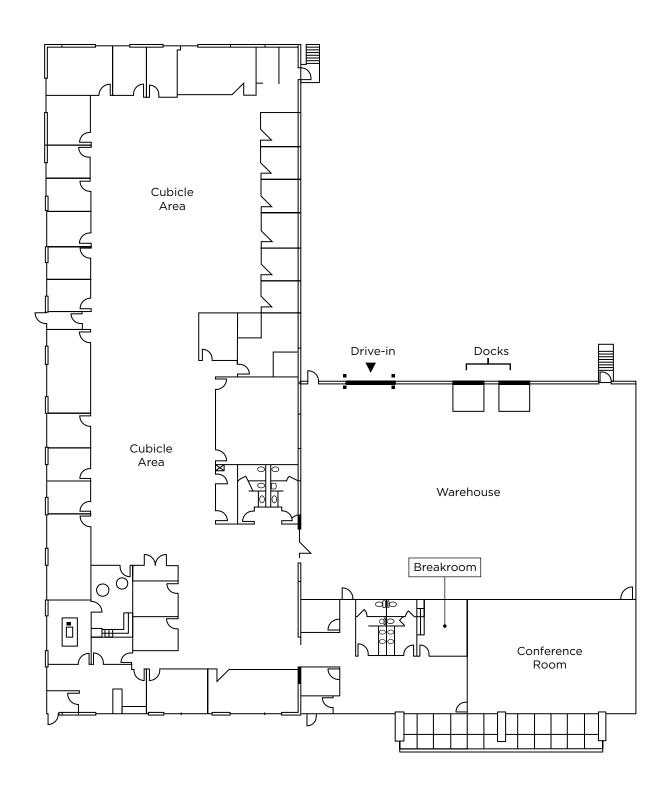

# **PROPERTY DETAILS**

OPEX:

| Total SF Available: | +25,132 |
|---------------------|---------|
| Total SF Available. | TZ3,13Z |

|                | -, -                                                                                                  |
|----------------|-------------------------------------------------------------------------------------------------------|
| Site Area:     | +6,336 warehouse with the remaining being open office space, individual offices, and conference rooms |
| Docks:         | Two (2)                                                                                               |
| Drive-In Door: | One (1) 14x14                                                                                         |
| Clear Height:  | 24'                                                                                                   |
| Sprinkler:     | Yes                                                                                                   |
| Warehouse A/C: | Yes                                                                                                   |
| Zoning:        | CS                                                                                                    |
| Sublease Term: | Through August 31, 2026                                                                               |
| Asking Rates:  | \$15.02/SF NNN through 3/31/2026<br>\$15.32/SF NNN 3/31/2026 - 8/31/2026                              |
|                |                                                                                                       |