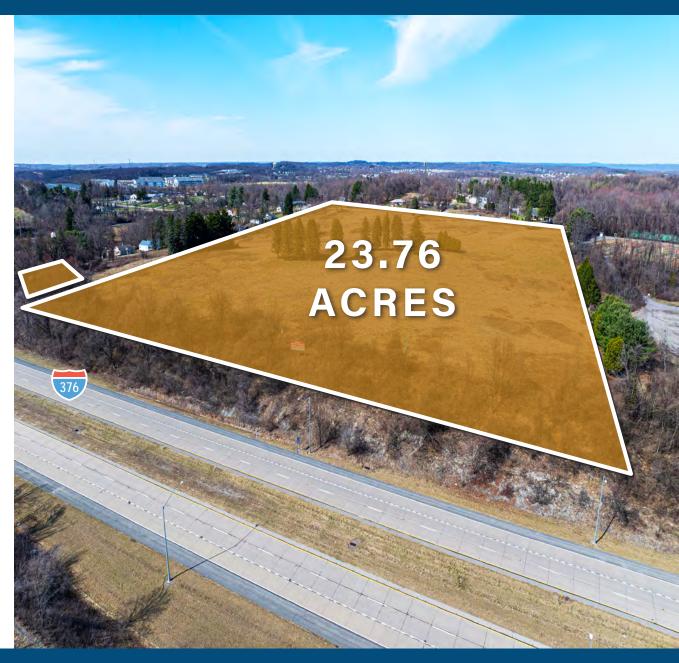

### PREMIER SITE

#### Location

Adjacent to Pittsburgh International Airport

Less than 1.5 miles away from the Pittsburgh International Airport's cargo warehouse facilities

Immediate access to major highways

Located in the Airport Corridor, Pittsburgh's fastest growing industrial submarket

Less than 15 miles to The Shell Pennsylvania Petrochemicals Complex in Beaver County