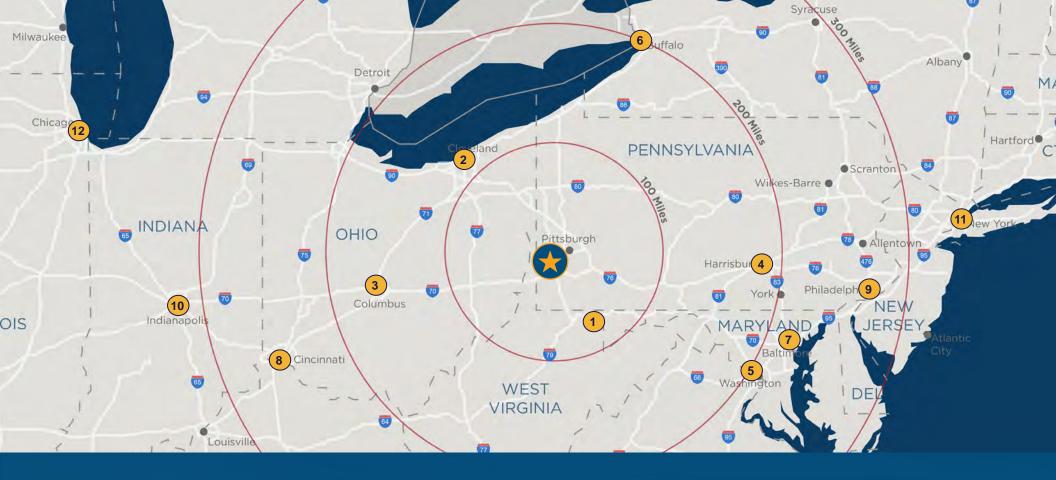

# DISTANCES

|  | 1 MORGANTOWN, WV    | 80 mils   | ± 1 hr 30 min  |
|--|---------------------|-----------|----------------|
|  | 2 CLEVELAND, OH     | 134 Miles | ± 2 hrs        |
|  | 3 COLUMBUS, OH      | 178 Miles | ± 3 hrs        |
|  | 4 HARRISBURG, PA    | 218 Miles | ± 3 hrs        |
|  | 5 WASHINGTON, DC    | 261 Miles | ± 4 hrs        |
|  | 6 BUFFALO, NY       | 220 Miles | ± 3 hrs 20 min |
|  | 7 BALTIMORE, MD     | 263 Miles | ± 4 hrs        |
|  | 8 CINCINNATI, OH    | 280 Miles | ± 4 hrs 20 min |
|  | 9 PHILADELPHIA, PA  | 319 Miles | ± 5 hrs        |
|  | 10 INDIANAPOLIS, IN | 351 Miles | ± 5 hrs 30 min |
|  | 11 NEW YORK, NY     | 387 Miles | ± 6 hrs        |
|  | 12 CHICAGO, IL      | 450 Miles | ± 7 hrs        |
|  |                     |           |                |