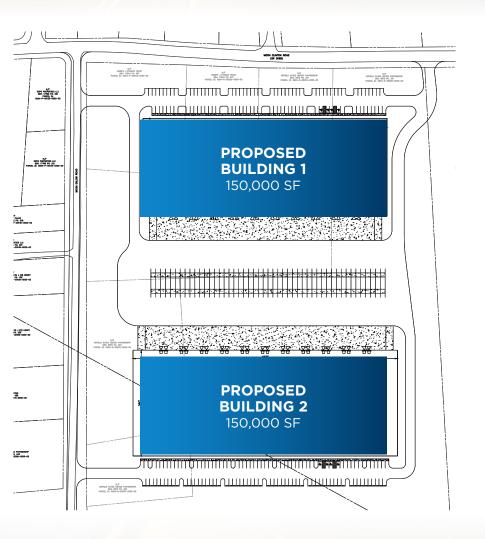

MORGANTOWN, WV    | 80 mils   | ± 1 hr 30 min  |
|--|---------------------|-----------|----------------|
|  | 2 CLEVELAND, OH     | 134 Miles | ± 2 hrs        |
|  | 3 COLUMBUS, OH      | 178 Miles | ± 3 hrs        |
|  | 4 HARRISBURG, PA    | 218 Miles | ± 3 hrs        |
|  | 5 WASHINGTON, DC    | 261 Miles | ± 4 hrs        |
|  | 6 BUFFALO, NY       | 220 Miles | ± 3 hrs 20 min |
|  | 7 BALTIMORE, MD     | 263 Miles | ± 4 hrs        |
|  | 8 CINCINNATI, OH    | 280 Miles | ± 4 hrs 20 min |
|  | 9 PHILADELPHIA, PA  | 319 Miles | ± 5 hrs        |
|  | 10 INDIANAPOLIS, IN | 351 Miles | ± 5 hrs 30 min |
|  | 11 NEW YORK, NY     | 387 Miles | ± 6 hrs        |
|  | 12 CHICAGO, IL      | 450 Miles | ± 7 hrs        |
|  |                     |           |                |

# PROPOSED SITE PLAN





### ALTERNATIVE SITE PLANS





#### **EVAN CICIRELLO, SIOR**

+1 412 697 6558 evan.cicirello@cushwake.com

#### **JOHN LISOWSKI**

+1 412 391 1745 john.lisowski@cushwake.com

#### **JACK O'DONOGHUE, SIOR**

+1 412 391 2621 jack.odonoghue@cushwake.com



©2025 Cushman & Wakefield. All rights reserved. The information contained in this communication is strictly confidential. This information has been obtained from sources believed to be reliable but has not been verified. NO WARRANTY OR REPRESENTATION, EXPRESS OR IMPLIED, IS MADE AS TO THE CONDITION OF THE PROPERTY (OR PROPERTIES) REFERENCED HEREIN OR AS TO THE ACCURACY OR COMPLETENESS OF THE INFORMATION CONTAINED HEREIN, AND SAME IS SUBMITTED SUBJECT TO ERRORS, OMISSIONS, CHANGE OF PRICE, RENTAL OR OTHER CONDITIONS, WITHDRAWAL WITHOUT