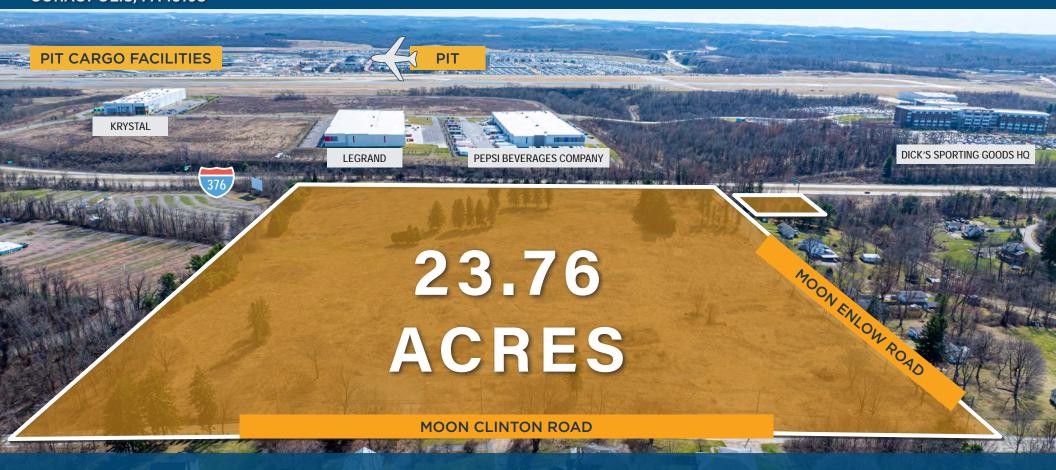

### PREMIER SITE

#### Location

Adjacent to Pittsburgh International Airport

Less than 1.5 miles away from the Pittsburgh International Airport's cargo warehouse facilities

Immediate access to major highways

Located in the Airport Corridor, Pittsburgh's fastest growing industrial submarket

Less than 15 miles to The Shell Pennsylvania Petrochemicals Complex in Beaver County

#### **Zoning (Moon Twp)**

RT - Research Technology

#### **Permitted Uses**

Assembly / Fabrication Light Distribution Light Manufacturing Flex Space And Many Others

#### **Utilities**

Water: Moon Twp Municipal Authority Sewer: Moon Twp Municipal Authority

Electric: Duquesne Light Gas: Columbia Gas

Internet: Xfinity, Verizon Fios

FOR SALE