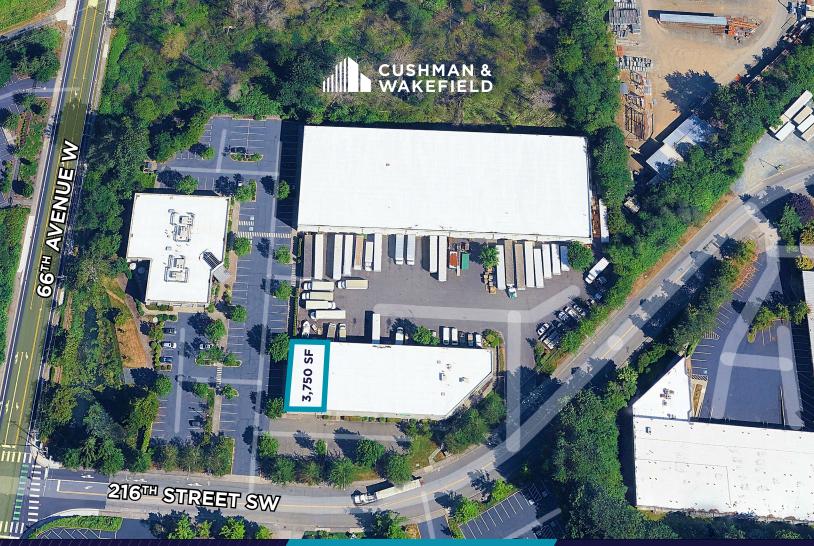

## FOR LEASE 6503 216th St. SW Mountlake Terrace, WA 98043 - Bldg. B

- Approximately 3,750 SF of rentable space
- 1 oversize grade level door
- 24' + clear height
- 900sf of office
- 600sf of storage mezzanine
- \$1.35 psf blended
- NNN \$0.26 psf