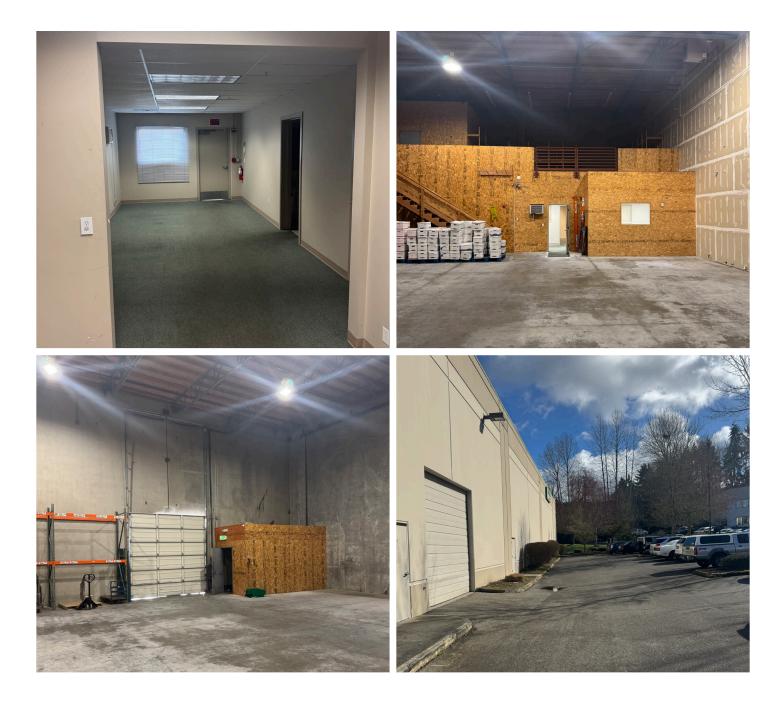

## FOR LEASE 6503 216th St. SW Mountlake Terrace, WA 98043 - Bldg. B

- Approximately 3,750 SF of rentable space
- 1 oversize grade level door
- 24' + clear height
- 900sf of office
- 600sf of storage mezzanine
- \$1.35 psf blended
- NNN \$0.26 psf