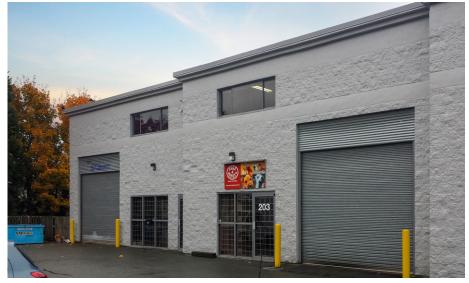

## THE PROPERTY

This high quality multi-tenant warehouse and office complex is constructed of concrete and concrete block. It is very well maintained, offering very functional units with a good corporate image and clean tenant uses.

## **FEATURES**

- Store front entrance
- Finished air conditioned office, with a mix of private offices, meeting room open plan areas & lunchroom
- Two (2) washrooms
- Sprinklered
- Well lit clear span warehouse
- 3-phase electrical service
- 1 grade level loading door & common dock loading platform
- · In floor radiant heating
- · Ample free surface parking plus street parking
- · Close to Transit and Skytrain