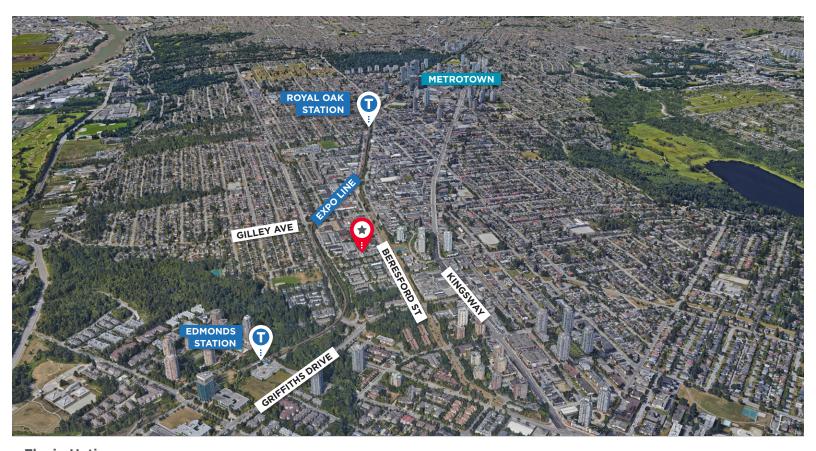

# **LOCATION**

Centrally located in the Kingsway/ Beresford Industrial area of South Burnaby just southeast of Kingsway and Gilley Avenue. Quick and easy access to major arterial routes, such as Kingsway and Marine Way, and the Edmonds Skytrain (13 minute walk) Station and Royal Oak Skytrain (21 Minute walk) Station are both easily accessible.