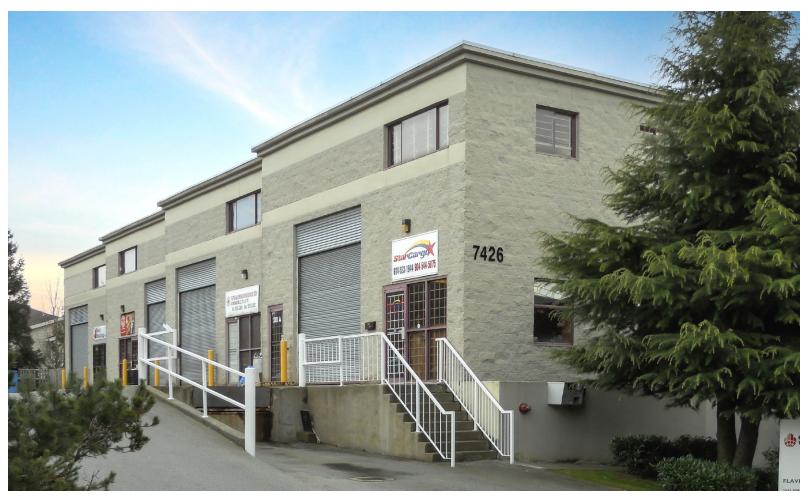

# FOR LEASE UNIT 204 7426 HEDLEY AVENUE BURNABY, BC

# UNIT 204 7426 HEDLEY AVENUE BURNABY, BC

## THE PROPERTY

This high quality multi-tenant warehouse and office complex is constructed of concrete and concrete block. It is very well maintained, offering very functional units with a good corporate image and clean tenant uses.