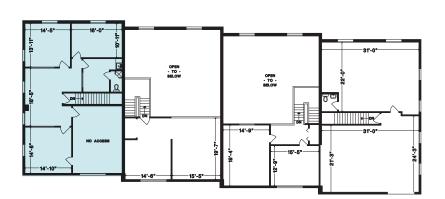

d
- · Well-lit clear span warehouse
- 3-phase, 125-amp electrical service
- 1 grade level loading door & common dock loading platform
- In floor radiant heating
- · Ample free surface parking plus street parking
- · Close to Transit and Skytrain

#### **ZONING**

M-2 General Industrial District Allows a wide range of manufacturing, wholesaling, distribution, general storage and ancillary commercial uses. This flexible zoning also allows all the uses under the M-1 zoning bylaw. Copies of both bylaws available.

#### **ASKING NET LEASE RATE**

Contact Listing Agents

#### **ADDITIONAL RENT**

\$8.59 PSF, per annum (est. 2025)
\*Includes management fee and garbage removal

#### **AVAILABILITY**

Immediate











### **FLOORPLANS**

#### MAIN FLOOR PLAN





#### **MEZZANINE FLOOR PLAN**





# UNIT 204 7426 HEDLEY AVE BURNABY, BC



#### LOCATION

Centrally located in the Kingsway/Beresford Industrial area of South Burnaby just southeast of Kingsway and Gilley Avenue. Quick and easy access to major arterial routes, such as Kingsway and Marine Way, and the Edmonds Skytrain (13 minute walk) Station and Royal Oak Skytrain (21 minute walk) Station are both easily accessible.

#### Sean Ungemach

Personal Real Estate Corporation Executive Vice Chair +1 604 640 5823 sean.ungemach@cushwake.com

#### Karly MacRae

Associate +1 604 640 5872 karly.macrae@cushwake.com

700 West Georgia Street, Suite 1200 | Vancouver, BC V7Y 1A1 cushmanwakefield.com



©2025 Cushman & Wakefield. All rights reserved. The information contained in this communication is strictly confidential. This informa