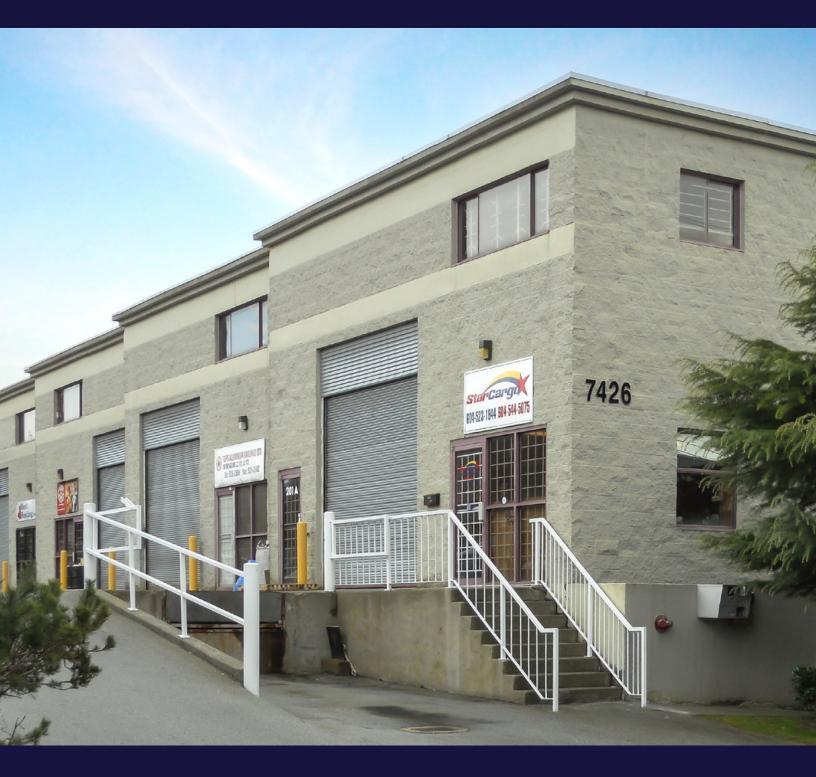

#### THE PROPERTY

This high-quality multi-tenant warehouse and office complex is constructed of concrete and concrete block. It is very well maintained, offering very functional units with a good corporate image and clean tenant uses.

# UNIT 204 7426 HEDLEY AVE BURNABY, BC

## UNIT 204 7426 HEDLEY AVE BURNABY, BC