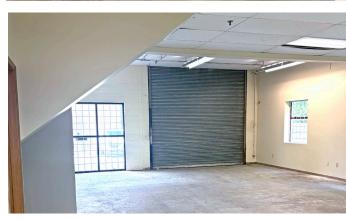

#### **AVAILABLE AREA - UNIT 204**

Warehouse 1,568 SF Second Floor Office with A/C 1,505 SF

Total Area 3,073 SF

#### **PROPERTY HIGHLIGHTS**

- · Store front entrance
- Finished air conditioned office, with a mix of private offices, meeting room, open plan areas & lunchroom
- Two (2) washrooms
- Sprinklered
- · Well-lit clear span warehouse
- 3-phase, 125-amp electrical service
- 1 grade level loading door & common dock loading platform
- In floor radiant heating
- · Ample free surface parking plus street parking
- · Close to Transit and Skytrain