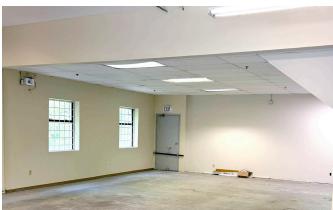

#### **AVAILABLE AREA - UNIT 204**

Warehouse 1,568 SF Second Floor Office with A/C 1,505 SF

Total Area 3,073 SF

#### **PROPERTY HIGHLIGHTS**

- · Store front entrance
- Finished air conditioned office, with a mix of private offices, meeting room, open plan areas & lunchroom
- Two (2) washrooms
- Sprinklered
- · Well-lit clear span warehouse
- 3-phase, 125-amp electrical service
- 1 grade level loading door & common dock loading platform
- In floor radiant heating
- · Ample free surface parking plus street parking
- · Close to Transit and Skytrain