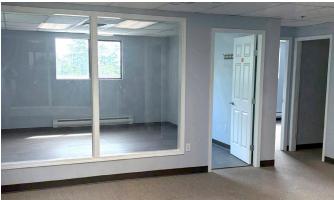

#### THE PROPERTY

This high-quality multi-tenant warehouse and office complex is constructed of concrete and concrete block. It is very well maintained, offering very functional units with a good corporate image and clean tenant uses.

#### **PROPERTY HIGHLIGHTS**

- · Store front entrance
- Finished air conditioned office, with a mix of private offices, meeting room, open plan areas & lunchroom
- Two (2) washrooms
- Sprinklered
- · Well-lit clear span warehouse
- 3-phase, 125-amp electrical service
- 1 grade level loading door & common dock loading platform
- In floor radiant heating
- · Ample free surface parking plus street parking
- · Close to Transit and Skytrain