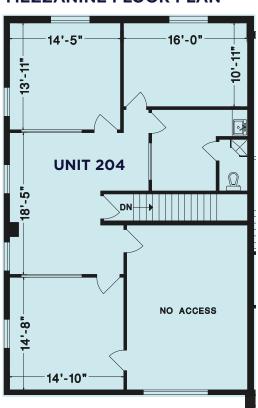

- · Well-lit clear span warehouse
- 3-phase, 125-amp electrical service
- 1 grade level loading door & common dock loading platform
- In floor radiant heating
- · Ample free surface parking plus street parking
- · Close to Transit and Skytrain

#### **ZONING**

M-2 General Industrial District Allows a wide range of manufacturing, wholesaling, distribution, general storage and ancillary commercial uses. This flexible zoning also allows all the uses under the M-1 zoning bylaw. Copies of both bylaws available.

#### **ASKING NET LEASE RATE**

Contact Listing Agents

#### **ADDITIONAL RENT**

\$8.59 PSF, per annum (est. 2025)
\*Includes management fee and garbage removal

#### **AVAILABILITY**

Immediate











### **FLOORPLANS**

#### MAIN FLOOR PLAN





#### **MEZZANINE FLOOR PLAN**





# UNIT 204 7426 HEDLEY AVE BURNABY, BC



#### LOCATION

Centrally located in the Kingsway/Beresford Industrial area of South Burnaby just southeast of Kingsway and Gilley Avenue. Quick and easy access to major arterial routes, such as Kingsway and Marine Way, and the Edmonds Skytrain (13 minute walk) Station and Royal Oak Skytrain (21 minute walk) Station are both easily accessible.

#### Sean Ungemach

Personal Real Estate Corporation Executive Vice Chair +1 604 640 5823 sean.ungemach@cushwake.com

#### Karly MacRae

Associate +1 604 640 5872 karly.macrae@cushwake.com

700 West Georgia Street, Suite 1200 | Vancouver, BC V7Y 1A1 cushmanwakefield.com



©2025 Cushman & Wakefield. All rights reserved. The information contained in this communication is strictly confidential. This informati