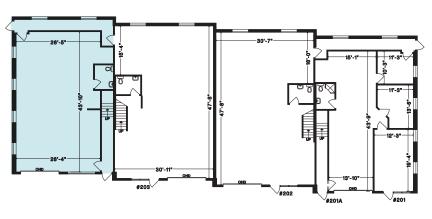

### **FLOORPLANS**

#### **MEZZANINE FLOOR PLAN**

#### LOCATION

Centrally located in the Kingsway/Beresford Industrial area of South Burnaby just southeast of Kingsway and Gilley Avenue. Quick and easy access to major arterial routes, such as Kingsway and Marine Way, and the Edmonds Skytrain (13 minute walk) Station and Royal Oak Skytrain (21 minute walk) Station are both easily accessible.