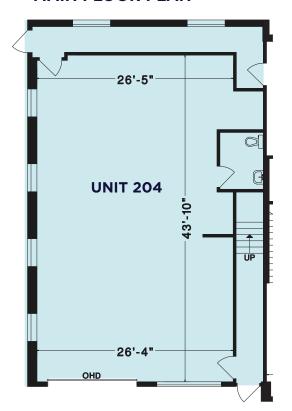

#### **AVAILABLE AREA - UNIT 204**

Warehouse 1,568 SF Second Floor Office with A/C 1,505 SF

Total Area 3,073 SF

### **FLOORPLANS**

#### MAIN FLOOR PLAN