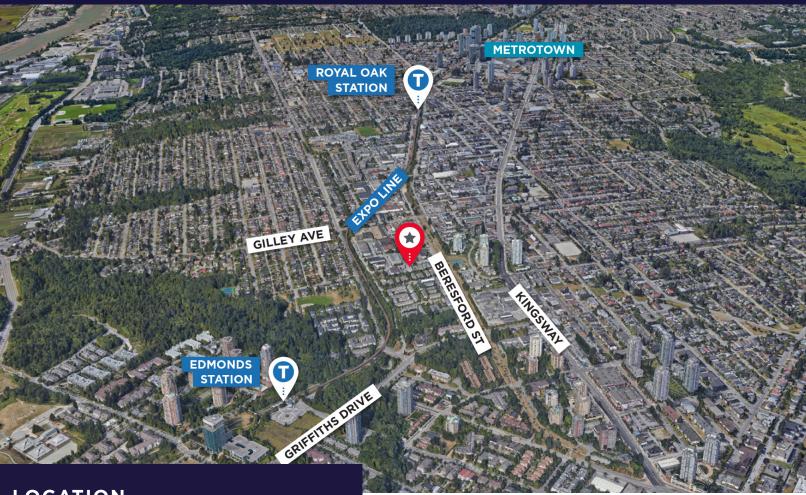

#### LOCATION

Centrally located in the Kingsway/Beresford Industrial area of South Burnaby just southeast of Kingsway and Gilley Avenue. Quick and easy access to major arterial routes, such as Kingsway and Marine Way, and the Edmonds Skytrain (13 minute walk) Station and Royal Oak Skytrain (21 minute walk) Station are both easily accessible.