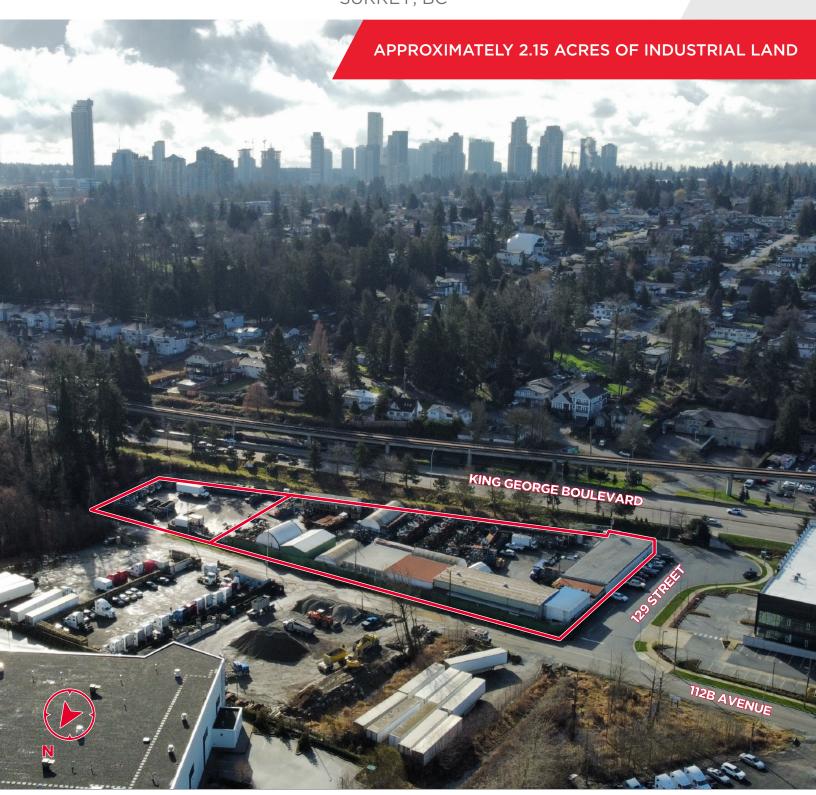

# FOR SALE 12905 & 12993 KING GEORGE BOULEVARD SURREY, BC

#### **LOCATION**

The subject property is located in the Bridgeview area of Surrey. There is excellent access to King George Boulevard, the Patullo Bridge and South Fraser Perimeter Road. It is located immediately north of King George Boulevard and east of Bridgeview Drive, just south of 112B Avenue.

#### **LOT SIZE**

12905 King George Boulevard: 1.55 acres (67,664 SF) 12993 King George Boulevard: 0.59 acres (25,890 SF)