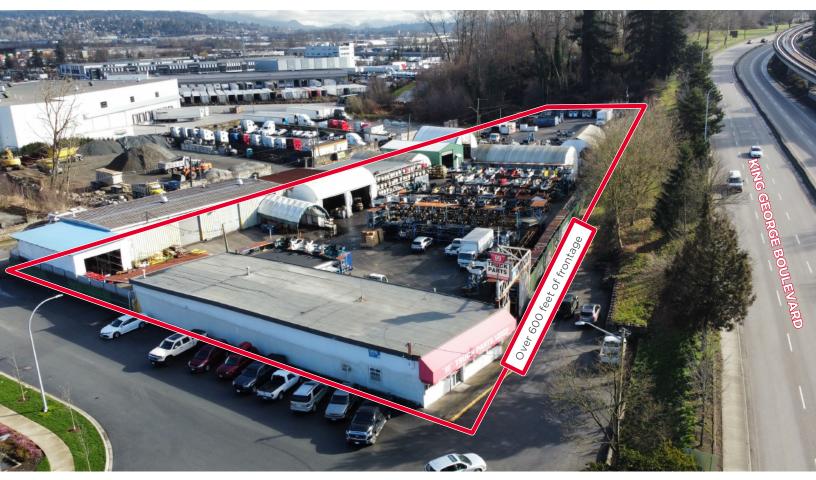

#### **LOCATION**

The subject property is located in the Bridgeview area of Surrey. There is excellent access to King George Boulevard, the Patullo Bridge and South Fraser Perimeter Road. It is located immediately north of King George Boulevard and east of Bridgeview Drive, just south of 112B Avenue.

#### **ZONING**

IL (Light Impact) industrial zoning allows for a wide variety of industrial uses

#### **LOT SIZE**

12905 King George Boulevard: 1.55 acres (67,664 SF) 12993 King George Boulevard: 0.59 acres (25,890 SF)