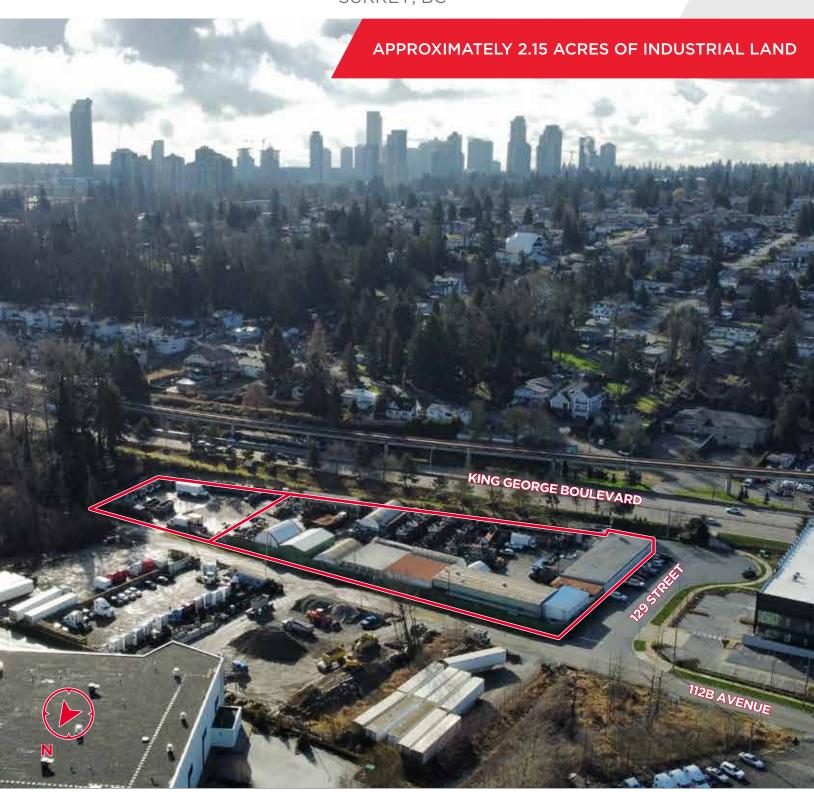

# FOR SALE 12905 & 12993 KING GEORGE BOULEVARD

SURREY, BC

### **LOCATION**

The subject property is located in the Bridgeview area of Surrey. There is excellent access to King George Boulevard, the Patullo Bridge and South Fraser Perimeter Road. It is located immediately north of King George Boulevard and east of Bridgeview Drive, just south of 112B Avenue.

### **LOT SIZE**

12905 King George Boulevard: 1.55 acres (67,664 SF) 12993 King George Boulevard: 0.59 acres (25,890 SF)