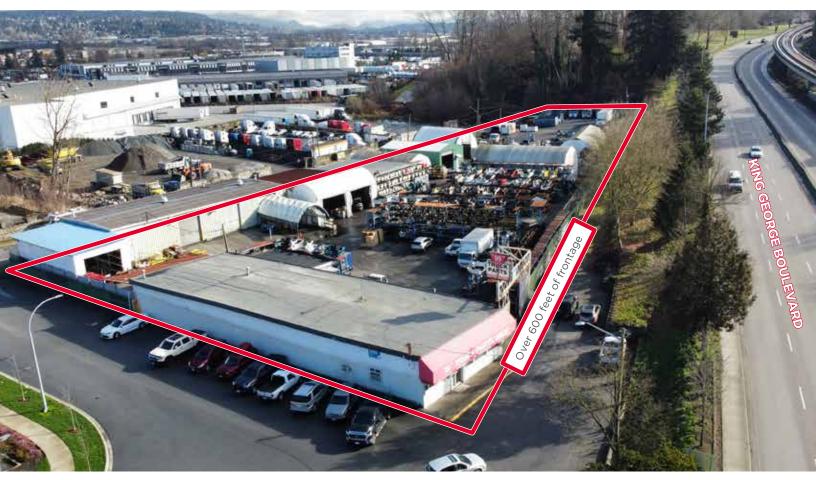

### **LOCATION**

The subject property is located in the Bridgeview area of Surrey. There is excellent access to King George Boulevard, the Patullo Bridge and South Fraser Perimeter Road. It is located immediately north of King George Boulevard and east of Bridgeview Drive, just south of 112B Avenue.

### **LOT SIZE**

12905 King George Boulevard: 1.55 acres (67,664 SF) 12993 King George Boulevard: 0.59 acres (25,890 SF)