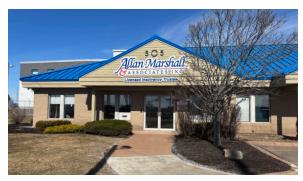

## **Executive Suite in well maintained ground level** plaza

Cushman & Wakefield Atlantic is pleased to present 505 St. George Street in Moncton, New Brunswick. This prime office space, situated at the corner of St. George Street and Vaughan Harvey Boulevard, offers convenient access through a shared vestibule. Featuring three large frontfacing windows that provide abundant natural light, the space also benefits from ample off-street parking, ensuring ease and accessibility for employees and clients alike.