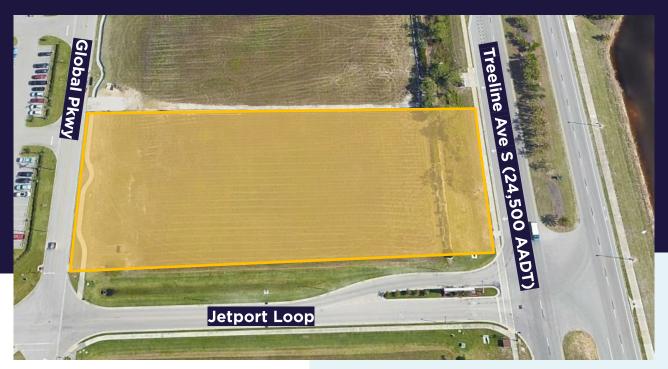

### **FOR SALE**

\$1,744,140

STRAP NUMBERS

26-45-25-L4-27000.0030

PROPERTY TYPE

Improved Industrial Land

LAND AREA

+ 87,207 SF / 2.00 AC

ZONING

Airport Commerce IPD – SWFL International Commerce Park

FUTURE LAND USE

Tradeport

FRONTAGE

±218' on Global Pkwy ±404' in Jetport Loop ±221' on Treeline Ave S.

SUBMARKET

S Fort Myers / San Carlos

#### **IPD ZONING:**

LAND IS CLEARED AND READY TO DEVELOP. IPD – SWFL INTERNATIONAL COMMERCE PARK ZONING OFFERING A MULTITUDE OF USES AT THE SITE.