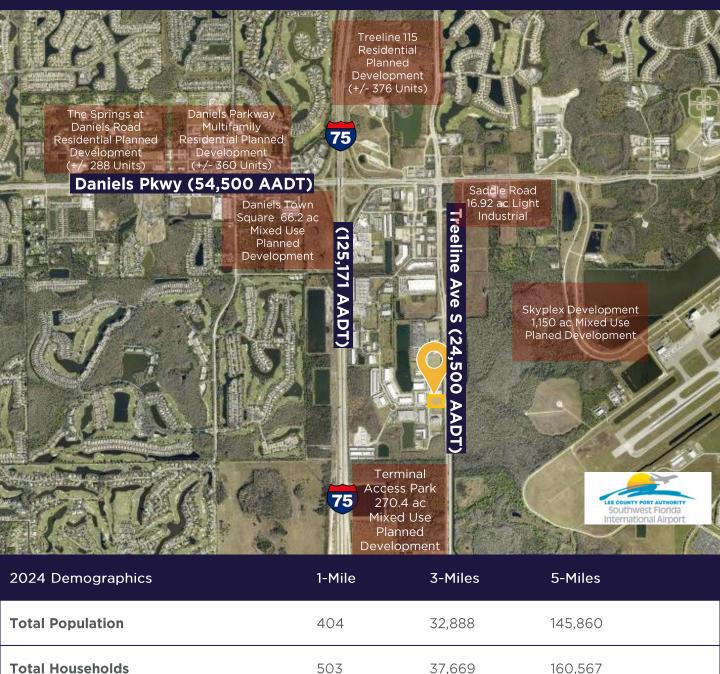

# GROWING INFRUSTRUCTURE:

FORT MYERS, FLORIDA, IS
EXPERIENCING RAPID
INFRASTRUCTURE GROWTH,
DRIVEN BY EXPANDING
COMMERCIAL DEVELOPMENTS,
RESIDENTIAL PROJECTS, AND
ENHANCED TRANSPORTATION
NETWORKS TO SUPPORT THE
AREA'S THRIVING ECONOMY.

## MAJOR TRANSPORTATION ROUTES:

PROPERTY OFFERS QUICK ACCESS TO 1-75, A MAJOR INTERSTATE THAT CONNECTS FLORIDA WITH SEVERAL SOUTHEASTERN U.S. STATES, MAKING IT IDEAL FOR EFFICIENT DISTRIBUTION ACROSS THE REGION.