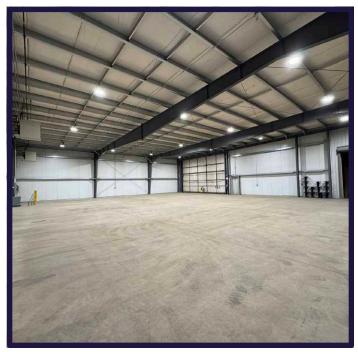

#### PROPERTY DETAILS

Court ordered sale of the former Leon Manufacturing Facility located in Yorkton, SK.

135 York Road East in Yorkton represents a premier industrial offering, featuring a 93,325 square-foot main building situated on 12.34 acres of land. Strategically located along Highway 16 with direct access to the Yellowhead Highway, the property provides excellent connectivity for transportation and logistics. The expansive site offers significant potential for future development or expansion, making it well-suited for a wide range of industrial users. This asset presents an ideal opportunity for businesses seeking a functional, well-located facility with long-term growth potential in a steadily developing region.

#### PROPERTY DETAILS

Municipal Address: 135 York Road East, Yorkton, SK

**Legal Description:** Block S1; Plan 91R05477; Parcel 109660462

**Zoning:** Light Industrial District (MI-I)

Building Size:93,325 SFLot Area:12.34 AcresHeating:Forced Air