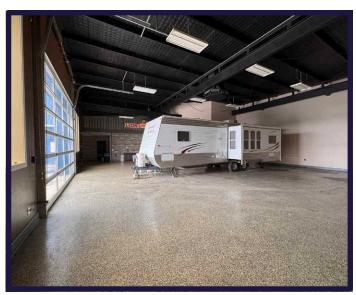

#### PROPERTY DETAILS

Court ordered sale of the former Leon Manufacturing Facility located in Yorkton, SK.

135 York Road East in Yorkton represents a premier industrial offering, featuring a 93,325 square-foot main building situated on 12.34 acres of land. Strategically located along Highway 16 with direct access to the Yellowhead Highway, the property provides excellent connectivity for transportation and logistics. The expansive site offers significant potential for future development or expansion, making it well-suited for a wide range of industrial users. This asset presents an ideal opportunity for businesses seeking a functional, well-located facility with long-term growth potential in a steadily developing region.

#### PROPERTY DETAILS

Municipal Address: 135 York Road East, Yorkton, SK

**Legal Description:** Block S1; Plan 91R05477; Parcel 109660462

**Zoning:** Light Industrial District (MI-I)

Building Size:93,325 SFLot Area:12.34 AcresHeating:Forced Air

Power: TBC

**Loading:** Grade Loading

Clear Height: 14' to 20' Lease Rate: Market

**Sale Price:** \$5,500,000

\$4,650,000