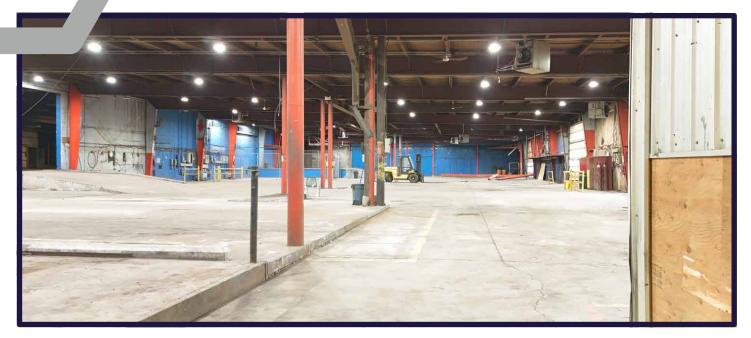

#### PROPERTY DETAILS

Court ordered sale of the former Leon Manufacturing Facility located in Yorkton, SK.

135 York Road East in Yorkton represents a premier industrial offering, featuring a 93,325 square-foot main building situated on 12.34 acres of land. Strategically located along Highway 16 with direct access to the Yellowhead Highway, the property provides excellent connectivity for transportation and logistics. The expansive site offers significant potential for future development or expansion, making it well-suited for a wide range of industrial users. This asset presents an ideal opportunity for businesses seeking a functional, well-located facility with long-term growth potential in a steadily developing region.

#### PROPERTY DETAILS

Municipal Address: 135 York Road East, Yorkton, SK

**Legal Description:** Block S1; Plan 91R05477; Parcel 109660462

**Zoning:** Light Industrial District (MI-I)

Building Size:93,325 SFLot Area:12.34 AcresHeating:Forced Air

Power: TBC

**Loading:** Grade Loading

Clear Height: 14' to 20' Lease Rate: Market

**Sale Price:** \$5,500,000

\$4,650,000