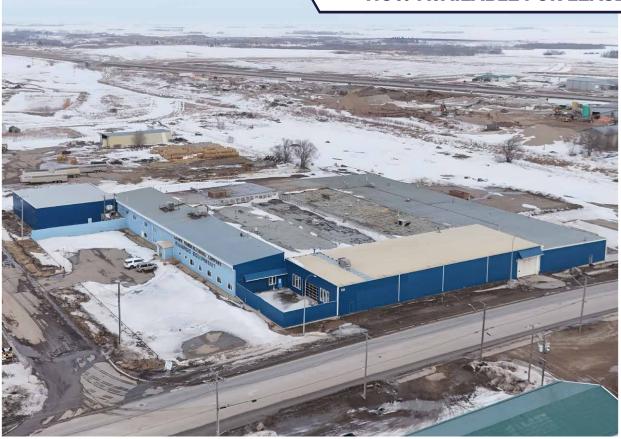

# YORKTON MANUFACTURING FACILITY

135 York Road East, Yorkton, SK

**RECEIVERSHIP SALE** 

93,000 SF MANUFACTURING FACILITY

#### PROPERTY DETAILS

Court ordered sale of the former Leon Manufacturing Facility located in Yorkton, SK.

135 York Road East in Yorkton represents a premier industrial offering, featuring a 93,325 square-foot main building situated on 12.34 acres of land. Strategically located along Highway 16 with direct access to the Yellowhead Highway, the property provides excellent connectivity for transportation and logistics. The expansive site offers significant potential for future development or expansion, making it well-suited for a wide range of industrial users. This asset presents an ideal opportunity for businesses seeking a functional, well-located facility with long-term growth potential in a steadily developing region.

#### PROPERTY DETAILS

Municipal Address: 135 York Road East, Yorkton, SK

**Legal Description:** Block S1; Plan 91R05477; Parcel 109660462

**Zoning:** Light Industrial District (MI-I)

Building Size:93,325 SFLot Area:12.34 AcresHeating:Forced Air