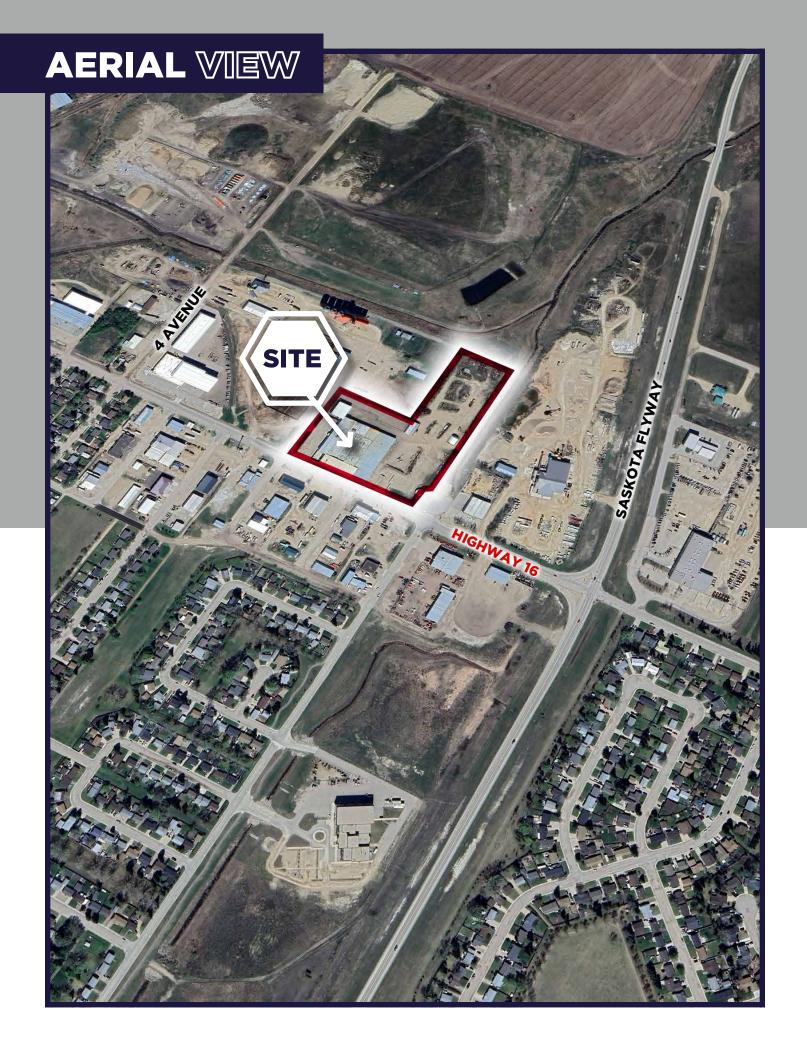

# YORKTON MANUFACTURING FACILITY

135 York Road East, Yorkton, SK

**RECEIVERSHIP SALE** 

93,000 SF MANUFACTURING FACILITY

#### PROPERTY DETAILS

Court ordered sale of the former Leon Manufacturing Facility located in Yorkton, SK.

135 York Road East in Yorkton represents a premier industrial offering, featuring a 93,325 square-foot main building situated on 12.34 acres of land. Strategically located along Highway 16 with direct access to the Yellowhead Highway, the property provides excellent connectivity for transportation and logistics. The expansive site offers significant potential for future development or expansion, making it well-suited for a wide range of industrial users. This asset presents an ideal opportunity for businesses seeking a functional, well-located facility with long-term growth potential in a steadily developing region.