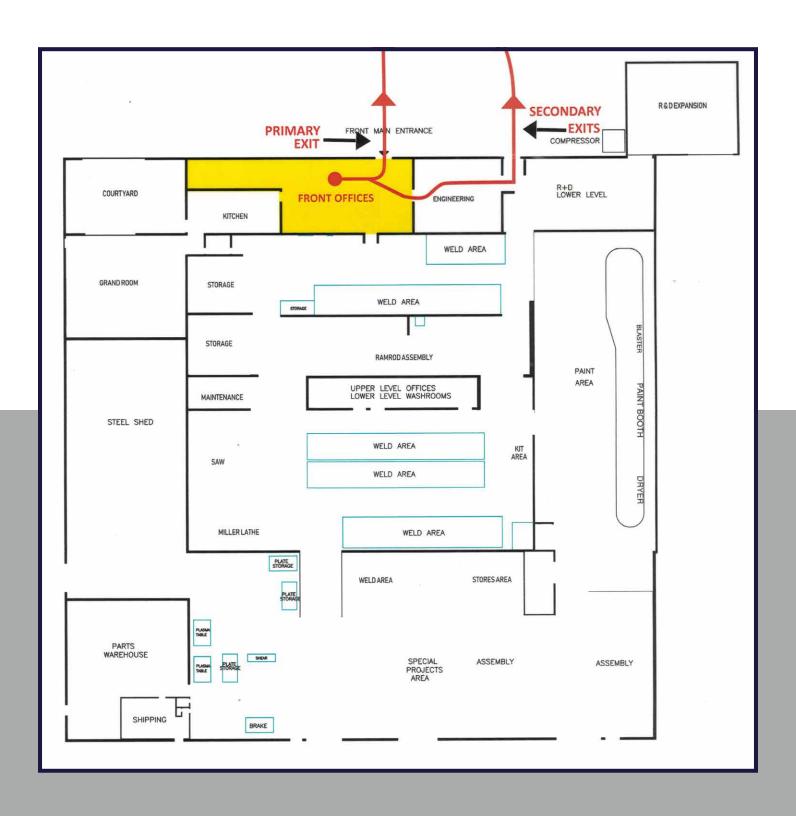

ay, the property provides excellent connectivity for transportation and logistics. The expansive site offers significant potential for future development or expansion, making it well-suited for a wide range of industrial users. This asset presents an ideal opportunity for businesses seeking a functional, well-located facility with long-term growth potential in a steadily developing region.













#### PROPERTY DETAILS

Municipal Address: 135 York Road East, Yorkton, SK

**Legal Description:** Block S1; Plan 91R05477; Parcel 109660462

**Zoning:** Light Industrial District (MI-I)

Building Size:93,325 SFLot Area:12.34 AcresHeating:Forced Air

Power: TBC

**Loading:** Grade Loading

Clear Height: 14' to 20' Lease Rate: Market

**Sale Price:** \$5,500,000

\$4,650,000



## FLOOR PLAN







# KEEP IN TOUCH



CUSHMAN & WAKEFIELD Edmonton Suite 2700, TD Tower 10088 - 102 Avenue Edmonton, AB T5J 2Z1 www.cwedm.com

Royce Johnson Senior Associate 780 702 2950 royce.johnson@cwedm.com

Mike Alport, BBA, CCIN Associate Broke