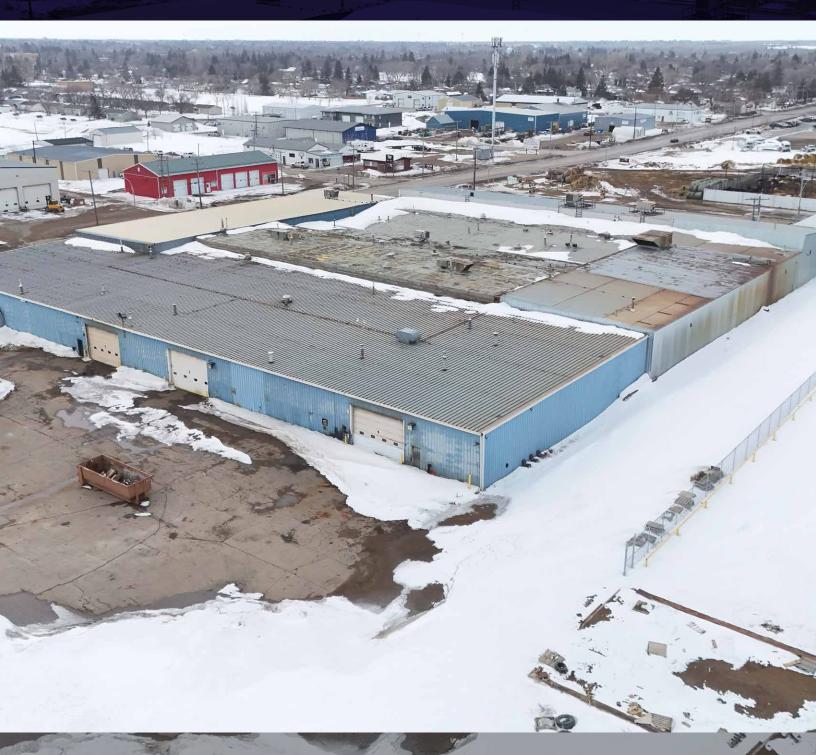

# YORKTON MANUFACTURING FACILITY

135 York Road East, Yorkton, SK

**RECEIVERSHIP SALE** 

93,000 SF MANUFACTURING FACILITY

#### PROPERTY DETAILS

Court ordered sale of the former Leon Manufacturing Facility located in Yorkton, SK.

135 York Road East in Yorkton represents a premier industrial offering, featuring a 93,325 square-foot main building situated on 12.34 acres of land. Strategically located along Highway 16 with direct access to the Yellowhead Highway, the property provides excellent connectivity for transportation and logistics. The expansive site offers significant potential for future development or expansion, making it well-suited for a wide range of industrial users. This asset presents an ideal opportunity for businesses seeking a functional, well-located facility with long-term growth potential in a steadily developing region.