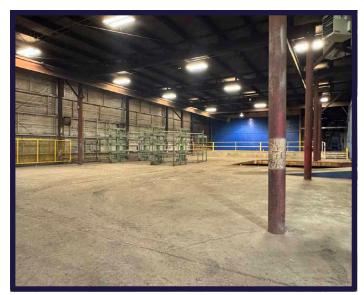

#### PROPERTY DETAILS

Court ordered sale of the former Leon Manufacturing Facility located in Yorkton, SK.

135 York Road East in Yorkton represents a premier industrial offering, featuring a 93,325 square-foot main building situated on 12.34 acres of land. Strategically located along Highway 16 with direct access to the Yellowhead Highway, the property provides excellent connectivity for transportation and logistics. The expansive site offers significant potential for future development or expansion, making it well-suited for a wide range of industrial users. This asset presents an ideal opportunity for businesses seeking a functional, well-located facility with long-term growth potential in a steadily developing region.

#### PROPERTY DETAILS

Municipal Address: 135 York Road East, Yorkton, SK

**Legal Description:** Block S1; Plan 91R05477; Parcel 109660462

**Zoning:** Light Industrial District (MI-I)

Building Size:93,325 SFLot Area:12.34 AcresHeating:Forced Air

Power: TBC

**Loading:** Grade Loading

Clear Height: 14' to 20' Lease Rate: Market

**Sale Price:** \$5,500,000

\$4,650,000