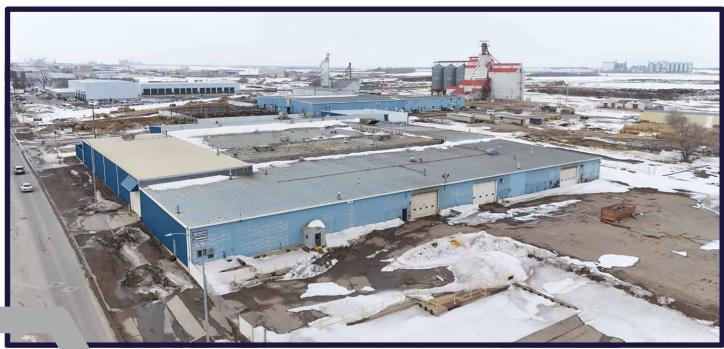

# YORKTON MANUFACTURING FACILITY

135 York Road East, Yorkton, SK

**RECEIVERSHIP SALE** 

93,000 SF MANUFACTURING FACILITY

#### PROPERTY DETAILS

Court ordered sale of the former Leon Manufacturing Facility located in Yorkton, SK.

135 York Road East in Yorkton represents a premier industrial offering, featuring a 93,325 square-foot main building situated on 12.34 acres of land. Strategically located along Highway 16 with direct access to the Yellowhead Highway, the property provides excellent connectivity for transportation and logistics. The expansive site offers significant potential for future development or expansion, making it well-suited for a wide range of industrial users. This asset presents an ideal opportunity for businesses seeking a functional, well-located facility with long-term growth potential in a steadily developing region.

#### PROPERTY DETAILS

Municipal Address: 135 York Road East, Yorkton, SK

**Legal Description:** Block S1; Plan 91R05477; Parcel 109660462

**Zoning:** Light Industrial District (MI-I)

Building Size:93,325 SFLot Area:12.34 AcresHeating:Forced Air