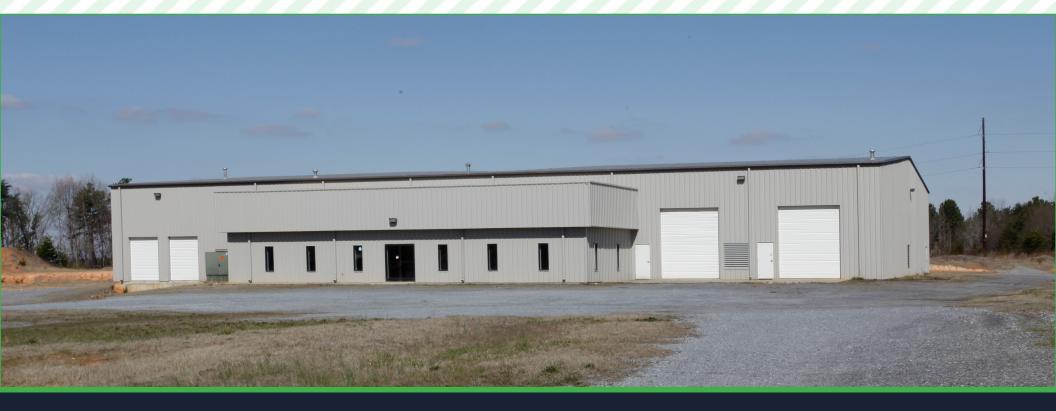

# PROPERTY HIGHLIGHTS

Built in 2004, a Class C manufacturing / warehouse facility is available for lease on 17.90 acres. Offering excellent frontage along I-85, the property provides a strategic location with easy access and the option to

expand.

| Building Size:   | 24,185 SF     | Loading:    | 2 Dock High Doors / 6 Drive - In Doors |
|------------------|---------------|-------------|----------------------------------------|
| Space Available: | 24,185 SF     | Parking:    | Surface; 100 spaces                    |
| Office Size:     | 2,250 SF      | Year Built: | 2004                                   |
| Site Area:       | 17.90 Acres   | Power:      | 800a/430v 3p Heavy                     |
| Clear Height:    | 19'-9" to 24' | Sprinkler:  | WET                                    |