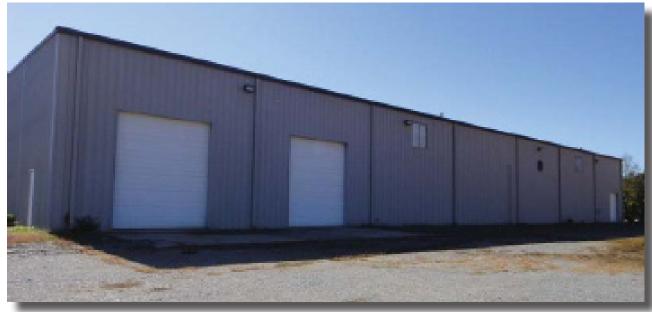

expand.

| Building Size:   | 24,185 SF     | Loading:    | 2 Dock High Doors / 6 Drive - In Doors |
|------------------|---------------|-------------|----------------------------------------|
| Space Available: | 24,185 SF     | Parking:    | Surface; 100 spaces                    |
| Office Size:     | 2,250 SF      | Year Built: | 2004                                   |
| Site Area:       | 17.90 Acres   | Power:      | 800a/430v 3p Heavy                     |
| Clear Height:    | 19'-9" to 24' | Sprinkler:  | WET                                    |

## OPTION TO EXPAND

- Building spans 24,185 square feetOption for expansion onto additional landBack half of the parcel

SITE PLAN **24,185 SF** 