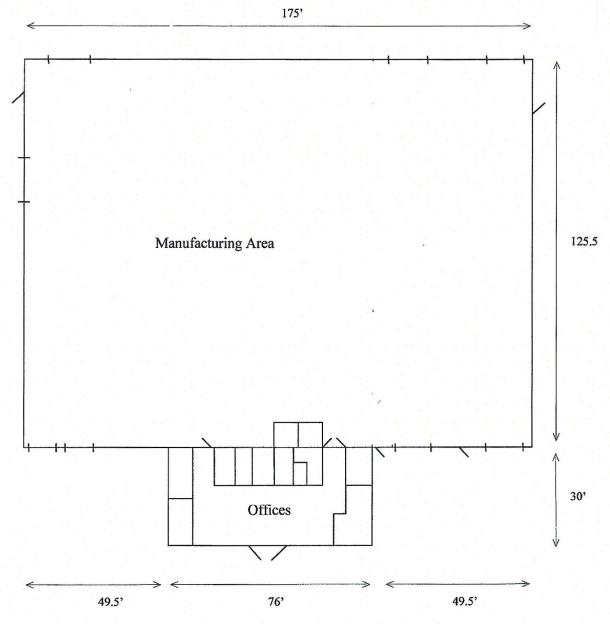

expand.

| Building Size:   | 24,185 SF     | Loading:    | 2 Dock High Doors / 6 Drive - In Doors |
|------------------|---------------|-------------|----------------------------------------|
| Space Available: | 24,185 SF     | Parking:    | Surface; 100 spaces                    |
| Office Size:     | 2,250 SF      | Year Built: | 2004                                   |
| Site Area:       | 17.90 Acres   | Power:      | 800a/430v 3p Heavy                     |
| Clear Height:    | 19'-9" to 24' | Sprinkler:  | WET                                    |

## OPTION TO EXPAND

- Building spans 24,185 square feetOption for expansion onto additional landBack half of the parcel

SITE PLAN **24,185 SF** 