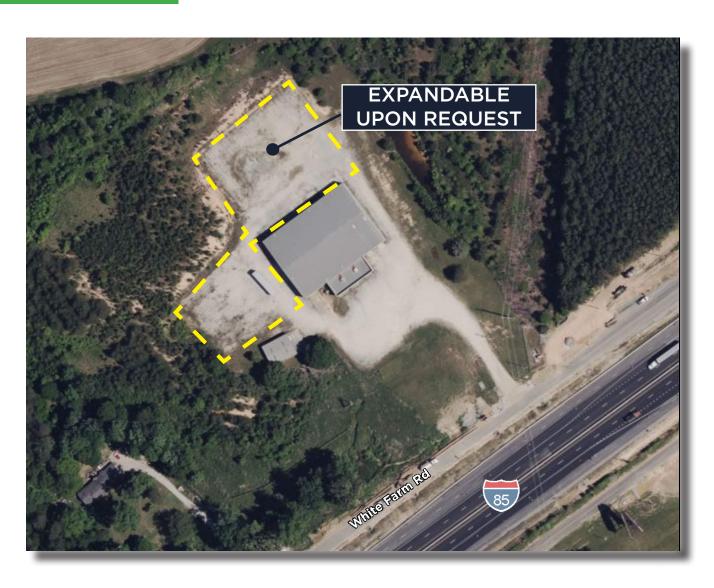

## OPTION TO EXPAND

- Building spans 24,185 square feetOption for expansion onto additional landBack half of the parcel

SITE PLAN **24,185 SF** 