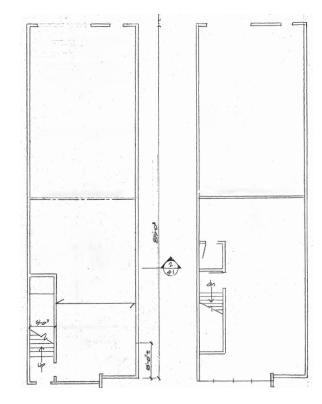

#### **AVAILABLE SPACE**

| Available Area | <b>2,956</b> SF |
|----------------|-----------------|
| Warehouse      | 2,068 SF        |
| Office         | 888 SF          |