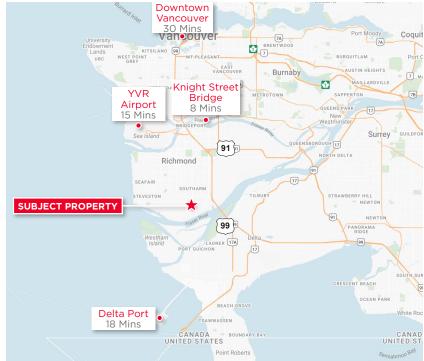

#### LOCATION

6-12240 Horseshoe Way, Richmond, is just west of Highway 99 and a short walk from Ironwood Plaza. Highway 91 is less than 10 minutes away, and Knight Street Bridge is an 8-minute drive. The property offers excellent access across the Lower Mainland, YVR 15 minutes, Tsawwassen Ferry Terminal 20 minutes, and the U.S. border 35 minutes. Design guidelines and stringent landscape requirements ensure Campbell Heights' high quality and visual appearance standards are well-maintained.

## **DRIVE TIMES**