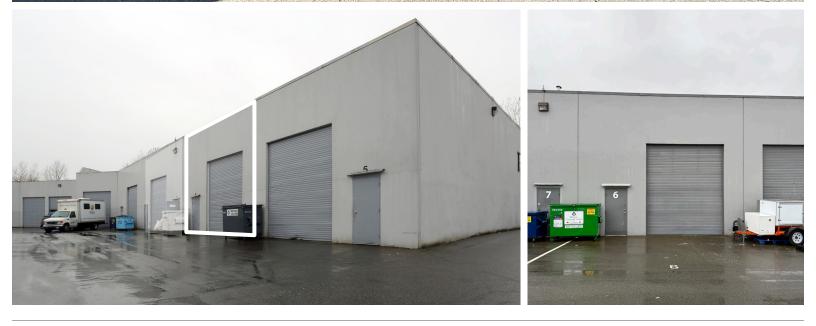

#### **PROPERTY FEATURES**

- 20' foot clear height
- One (1) grade loading door
- One (1) washroom