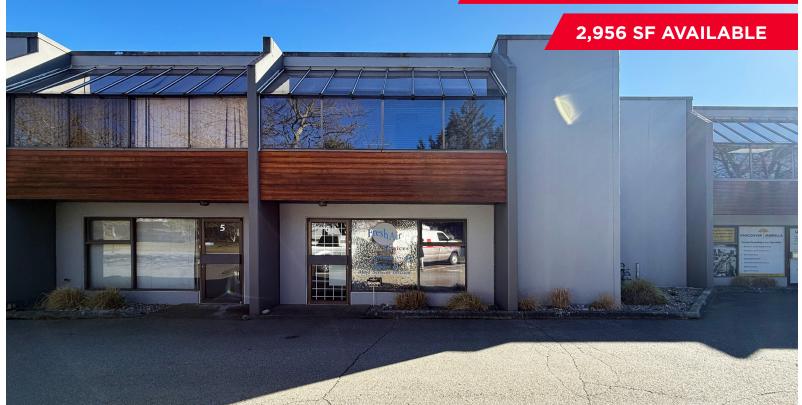

# SMALL BAY UNIT FOR LEASE WITH REAR GRADE LOADING

#### **PROPERTY FEATURES**

- 20' foot clear height
- One (1) grade loading door
- One (1) washroom

#### **AVAILABLE SPACE**

| Available Area | <b>2,956</b> SF |
|----------------|-----------------|
| Warehouse      | 2,068 SF        |
| Office         | 888 SF          |