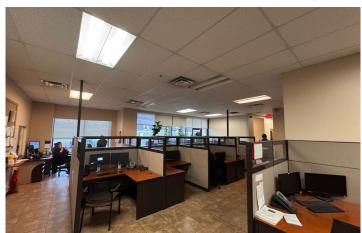

### **PHOTOS**

FAIRFIELD, OH 45014

### SHOWROOM/WAREHOUSE

- 39,558 SF Total
- ±5,650 SF Office
- 10 Dock Doors (9'x10')
- 6 Drive-in Doors
- 20' Clear Height
- Available 10/2025
- · Can be Divided