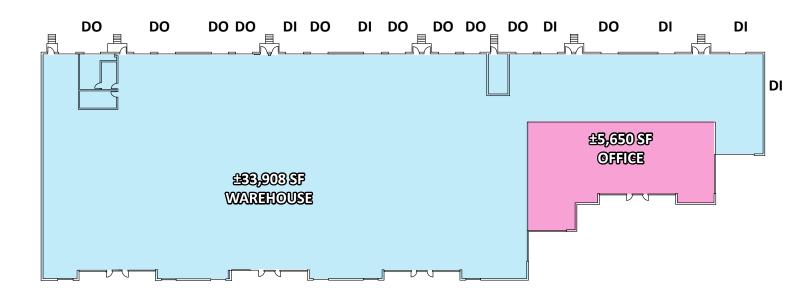

### **FLOOR PLAN**

FAIRFIELD, OH 45014

### SHOWROOM/WAREHOUSE

- 39,558 SF Total
- ±5,650 SF Office
- 10 Dock Doors (9'x10')
- 6 Drive-in Doors
- 20' Clear Height
- Available 10/2025
- · Can be Divided

### **LEASE RATE: \$7.95/SF NNN**

FAIRFIELD, OH 45014

| COUNTY           | Butler          | DOCK DOORS     | 10 Dock Doors (9'x10')                                    |
|------------------|-----------------|----------------|-----------------------------------------------------------|
| AVAILABLE SIZE   | 39,558 SF       | DRIVE-IN DOORS | 6 Drive-in Doors<br>(5 Doors - 9'x10') (1 Door - 12'x12') |
| OFFICE SIZE      | ±5,650 SF       | ELECTRIC       | TBD                                                       |
| WAREHOUSE SIZE   | ±33,908 SF      | HVAC           | Warehouse - Heat Only                                     |
| YEAR BUILT       | 1990            | UTILITIES      |                                                           |
| ACRES            | 2.7 Acres       | ELECTRIC       | www.duke-energy.com                                       |
| ZONING           | I-Industrial    | GAS            | www.bcohio.gov                                            |
| CLEAR HEIGHT     | 20'             | WATER/SEWER    | www.bcohio.gov                                            |
| FIRE SUPPRESSION | Wet System      | TELEPHONE/DATA | www.altafiber.com                                         |
| ROOF             | Rubber Membrane | OPEX (2025)    | \$2.95/SF                                                 |