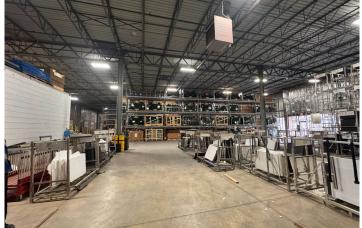

nly                                     |
| YEAR BUILT       | 1990            | UTILITIES      |                                                           |
| ACRES            | 2.7 Acres       | ELECTRIC       | www.duke-energy.com                                       |
| ZONING           | I-Industrial    | GAS            | www.bcohio.gov                                            |
| CLEAR HEIGHT     | 20'             | WATER/SEWER    | www.bcohio.gov                                            |
| FIRE SUPPRESSION | Wet System      | TELEPHONE/DATA | www.altafiber.com                                         |
| ROOF             | Rubber Membrane | OPEX (2025)    | \$2.95/SF                                                 |

### **AERIAL**







FAIRFIELD, OH 45014

### **PHOTOS**

















FAIRFIELD, OH 45014

### **FLOOR PLAN**







FAIRFIELD, OH 45014

#### **AERIAL LOCATION**



For more information, contact:

TOM MCCORMICK, SIOR, CCIM +1 513 763 3025 tom.mccormick@cushwake.com LINDSAY HARTMANN +1 513 322 0898 lindsay.hartmann@cushwake.com 201 E. Fourth Street, Suite 1800 Cincinnati, OH 45202 P: +1 513 421 4884 cushmanwakefield.com