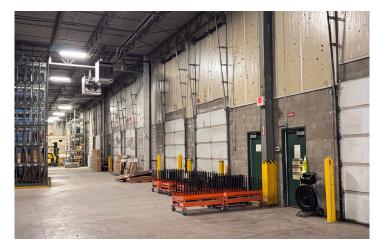

|
| YEAR BUILT       | 1990            | UTILITIES      |                                                           |
| ACRES            | 2.7 Acres       | ELECTRIC       | www.duke-energy.com                                       |
| ZONING           | I-Industrial    | GAS            | www.bcohio.gov                                            |
| CLEAR HEIGHT     | 20'             | WATER/SEWER    | www.bcohio.gov                                            |
| FIRE SUPPRESSION | Wet System      | TELEPHONE/DATA | www.altafiber.com                                         |
| ROOF             | Rubber Membrane | OPEX (2025)    | \$2.95/SF                                                 |

### **AERIAL**







FAIRFIELD, OH 45014

### **PHOTOS**

















FAIRFIELD, OH 45014

### **FLOOR PLAN**







FAIRFIELD, OH 45014

#### **AERIAL LOCATION**



For more information, contact:

TOM MCCORMICK, SIOR, CCIM +1 513 763 3025 tom.mccormick@cushwake.com LINDSAY HARTMANN +1 513 322 0898 lindsay.hartmann@cushwake.com 201 E. Fourth Street, Suite 1800 Cincinnati, OH 45202 P: +1 513 421 4884 cushmanwakefield.com