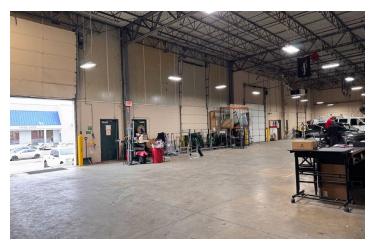

|
| YEAR BUILT       | 1990            | UTILITIES      |                                                           |
| ACRES            | 2.7 Acres       | ELECTRIC       | www.duke-energy.com                                       |
| ZONING           | I-Industrial    | GAS            | www.bcohio.gov                                            |
| CLEAR HEIGHT     | 20'             | WATER/SEWER    | www.bcohio.gov                                            |
| FIRE SUPPRESSION | Wet System      | TELEPHONE/DATA | www.altafiber.com                                         |
| ROOF             | Rubber Membrane | OPEX (2025)    | \$2.95/SF                                                 |

### **AERIAL**







FAIRFIELD, OH 45014

### **PHOTOS**

















FAIRFIELD, OH 45014

### **FLOOR PLAN**







FAIRFIELD, OH 45014

#### **AERIAL LOCATION**



For more information, contact:

TOM MCCORMICK, SIOR, CCIM +1 513 763 3025 tom.mccormick@cushwake.com LINDSAY HARTMANN +1 513 322 0898 lindsay.hartmann@cushwake.com 201 E. Fourth Street, Suite 1800 Cincinnati, OH 45202 P: +1 513 421 4884 cushmanwakefield.com