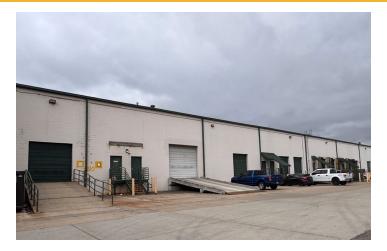

Only                                     |
| YEAR BUILT       | 1990            | UTILITIES      |                                                           |
| ACRES            | 2.7 Acres       | ELECTRIC       | www.duke-energy.com                                       |
| ZONING           | I-Industrial    | GAS            | www.bcohio.gov                                            |
| CLEAR HEIGHT     | 20'             | WATER/SEWER    | www.bcohio.gov                                            |
| FIRE SUPPRESSION | Wet System      | TELEPHONE/DATA | www.altafiber.com                                         |
| ROOF             | Rubber Membrane | OPEX (2025)    | \$2.95/SF                                                 |

### **AERIAL**







FAIRFIELD, OH 45014

### **PHOTOS**

















FAIRFIELD, OH 45014

### **FLOOR PLAN**







FAIRFIELD, OH 45014

#### **AERIAL LOCATION**



For more information, contact:

TOM MCCORMICK, SIOR, CCIM +1 513 763 3025 tom.mccormick@cushwake.com LINDSAY HARTMANN +1 513 322 0898 lindsay.hartmann@cushwake.com 201 E. Fourth Street, Suite 1800 Cincinnati, OH 45202 P: +1 513 421 4884 cushmanwakefield.com