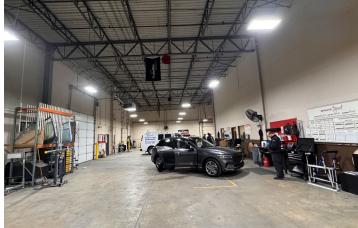

y                                     |
| YEAR BUILT       | 1990            | UTILITIES      |                                                           |
| ACRES            | 2.7 Acres       | ELECTRIC       | www.duke-energy.com                                       |
| ZONING           | I-Industrial    | GAS            | www.bcohio.gov                                            |
| CLEAR HEIGHT     | 20'             | WATER/SEWER    | www.bcohio.gov                                            |
| FIRE SUPPRESSION | Wet System      | TELEPHONE/DATA | www.altafiber.com                                         |
| ROOF             | Rubber Membrane | OPEX (2025)    | \$2.95/SF                                                 |

### **AERIAL**







FAIRFIELD, OH 45014

### **PHOTOS**

















FAIRFIELD, OH 45014

### **FLOOR PLAN**







FAIRFIELD, OH 45014

#### **AERIAL LOCATION**



For more information, contact:

TOM MCCORMICK, SIOR, CCIM +1 513 763 3025 tom.mccormick@cushwake.com LINDSAY HARTMANN +1 513 322 0898 lindsay.hartmann@cushwake.com 201 E. Fourth Street, Suite 1800 Cincinnati, OH 45202 P: +1 513 421 4884 cushmanwakefield.com