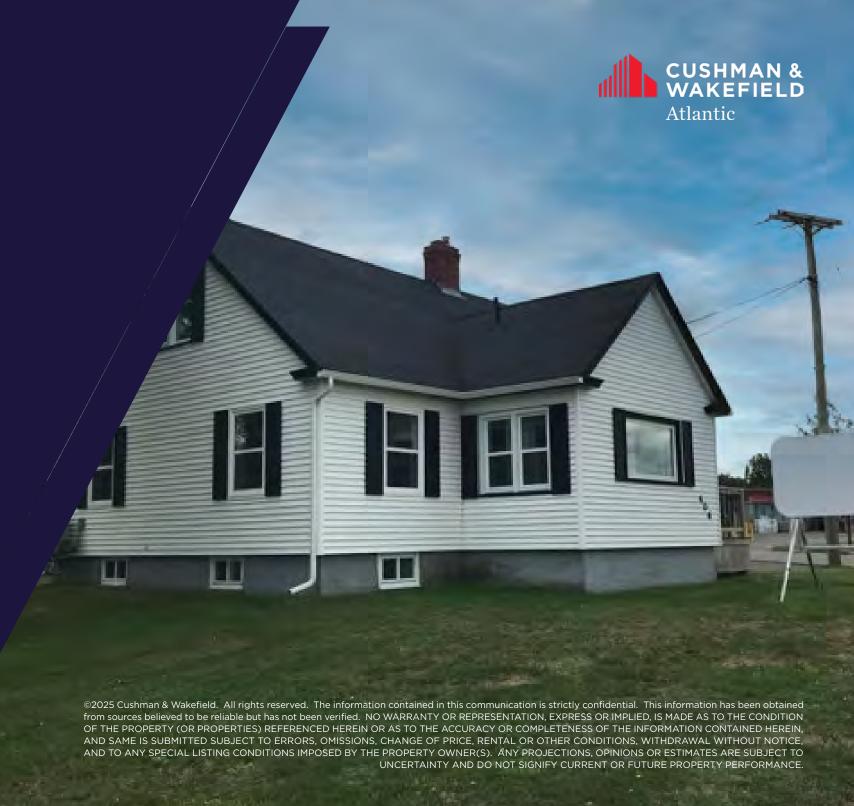

## PRIME LOCATION. CENTER OF IT ALL.

Welcome to 406 Coverdal Road, a standout property perfectly positioned at the high-visibility intersection of Coverdale Road and Montgomery Avenue. Designed to impress, this prime location offers exceptional exposure and features a spacious parking lot, perimeter windows, and a versatile layout. Ideal for office occupiers, retail, cafe, commercial services, or other professional uses, this property provides an adaptable and functional setting to elevate your business.

## PROPERTY SNAPSHOT

With its prime location and striking curb appeal, this standalone, 1.5 level property is sure to impress. The ground floor of this commercial gem boasts a recently renovated, attractive open-concept flex space, multiple entrances and a convenient loading door at the rear. Adding even more potential for customization, the building includes a bonus upper level with two large rooms and a washroom plus a basement for storage.

Custom charm, plenty of onsite parking and optimal visibility in the heart of the town's vibrant commercial district makes this property the perfect canvas for various professional businesses.

\$2,800/mo
Semi-Gross
PLUS UTILITIES