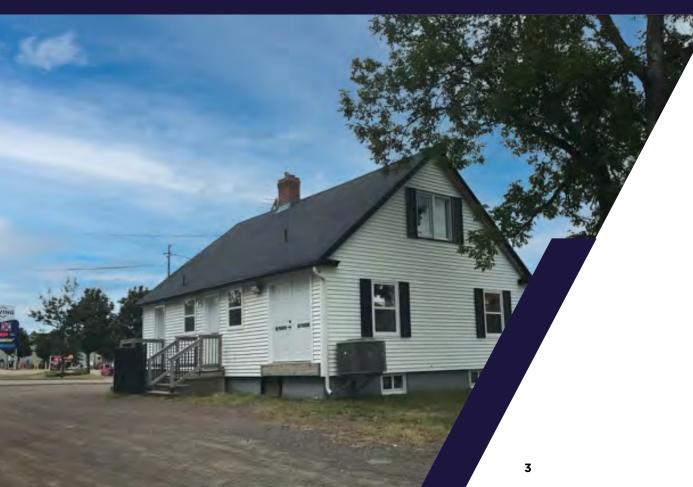

## PROPERTY SNAPSHOT

With its prime location and striking curb appeal, this standalone, 1.5 level property is sure to impress. The ground floor of this commercial gem boasts a recently renovated, attractive open-concept flex space, multiple entrances and a convenient loading door at the rear. Adding even more potential for customization, the building includes a bonus upper level with two large rooms and a washroom plus a basement for storage.

Custom charm, plenty of onsite parking and optimal visibility in the heart of the town's vibrant commercial district makes this property the perfect canvas for various professional businesses.

\$2,800/mo
Semi-Gross
PLUS UTILITIES