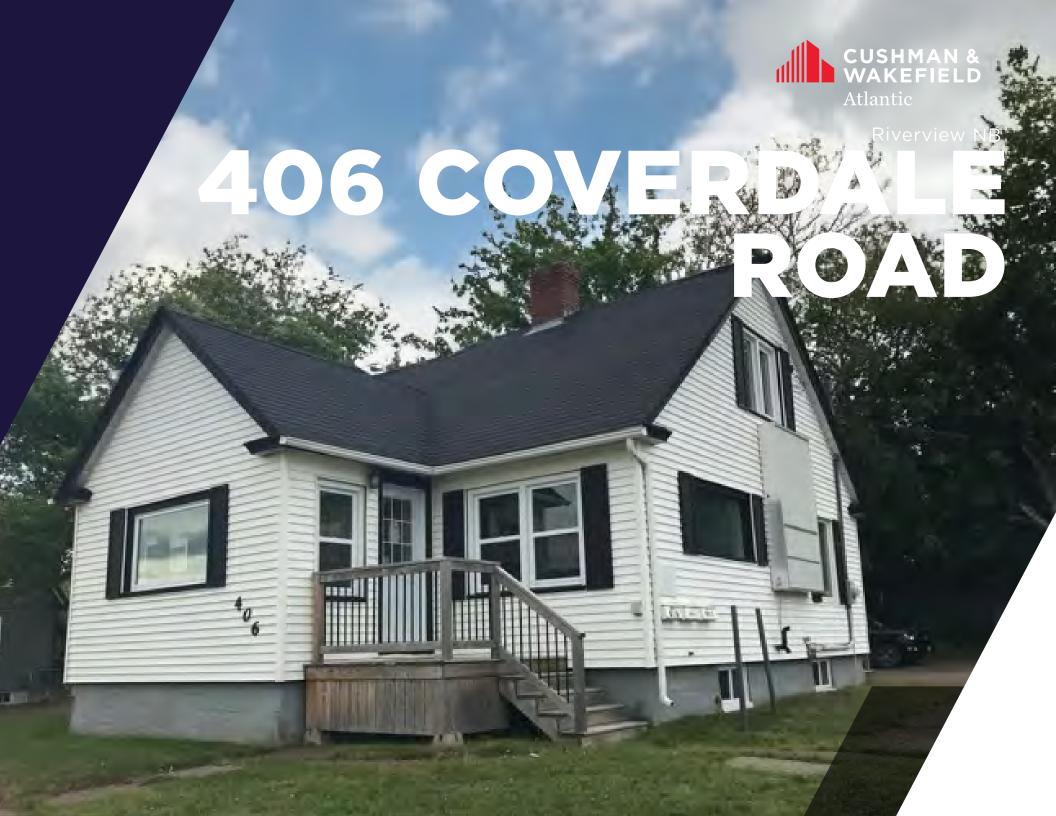

## PRIME LOCATION. CENTER OF IT ALL.

Welcome to 406 Coverdal Road, a standout property perfectly positioned at the high-visibility intersection of Coverdale Road and Montgomery Avenue. Designed to impress, this prime location offers exceptional exposure and features a spacious parking lot, perimeter windows, and a versatile layout. Ideal for office occupiers, retail, cafe, commercial services, or other professional uses, this property provides an adaptable and functional setting to elevate your business.

## PROPERTY SNAPSHOT

With its prime location and striking curb appeal, this standalone, 1.5 level property is sure to impress. The ground floor of this commercial gem boasts a recently renovated, attractive open-concept flex space, multiple entrances and a convenient loading door at the rear. Adding even more potential for customization, the building includes a bonus upper level with two large rooms and a washroom plus a basement for storage.