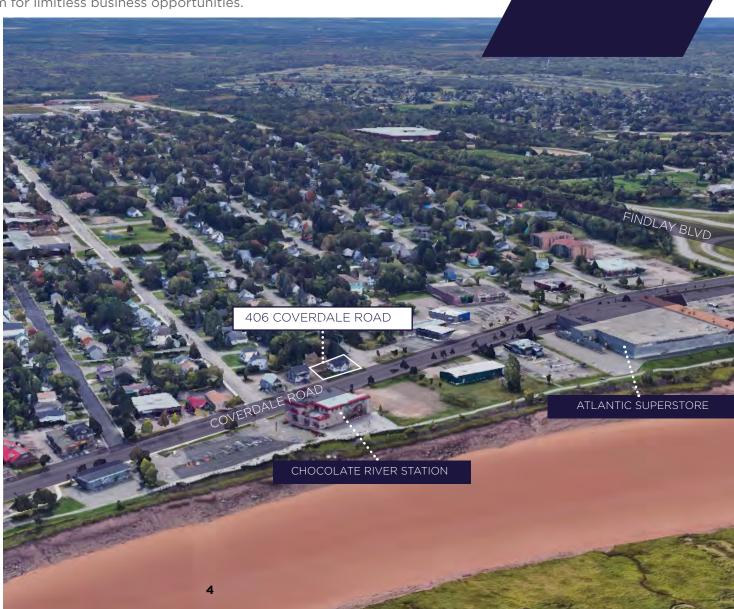

## **NEW BRUNSWICK'S LARGEST TOWN**

As the largest town in New Brunswick, Riverview boasts a highly skilled talent pool, an educated workforce, and an exceptional quality of life. With abundant green spaces, a warm and welcoming community, and access to breathtaking natural wonders, Riverview is the perfect place to live, work, and grow. The town offers a dynamic platform for limitless business opportunities.

VIEWS PETITCODIAC RIVER

PROXIMITY TO SCHOOLS AND DAYCARES

PROXIMITY TO RESTAURANTS AND CAFES

PROXIMITY TO MAJOR COMMERCIAL NODES