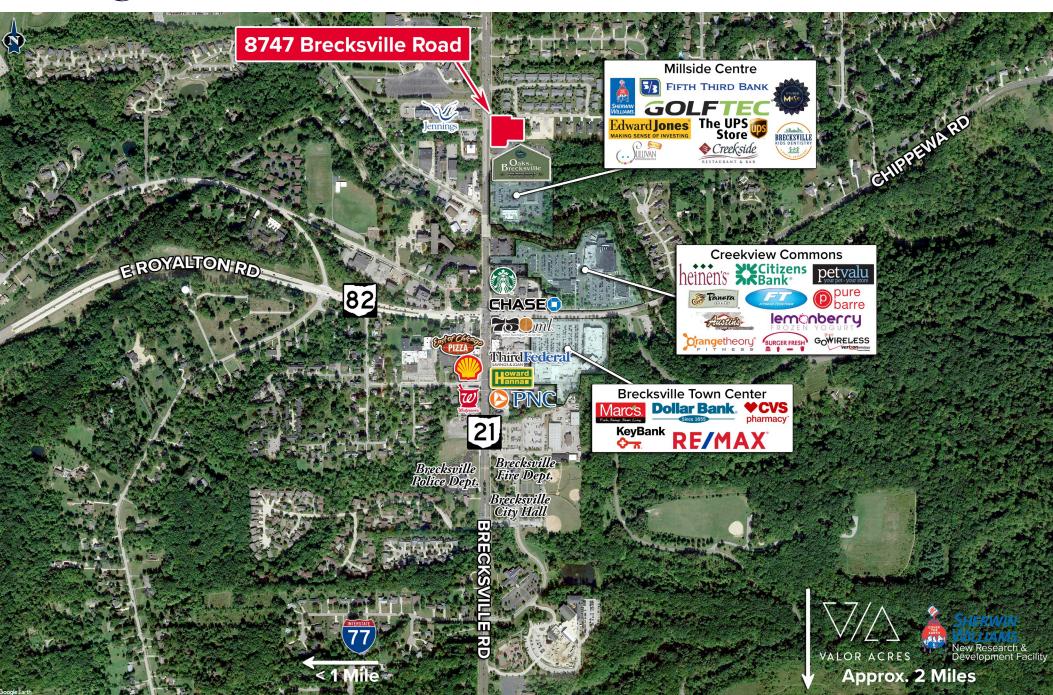

#### **Prime Main Street Location in Affluent Suburb**

Located in the heart of Brecksville's charming downtown district, the property benefits from excellent visibility and foot traffic on Brecksville Road (SR-21), just minutes from I-77. The property is surrounded by local dining, national retailers, and city amenities—positioning it as a cornerstone destination in the community.

### **Brecksville, Ohio**

Brecksville, Ohio, is a desirable suburban market known for its strong community, affluent residential base, and business-friendly environment. Located between Cleveland and Akron, it offers excellent accessibility via I-77 and is home to a mix of professional offices, healthcare facilities, and retail establishments. The area boasts a highly educated workforce, top-rated schools, and a stable economy, making it an attractive location for long-term investment. With ongoing commercial development and proximity to the Brecksville Reservation—a major draw for residents and visitors—office investments here benefit from steady demand and a high quality of life that supports business growth.