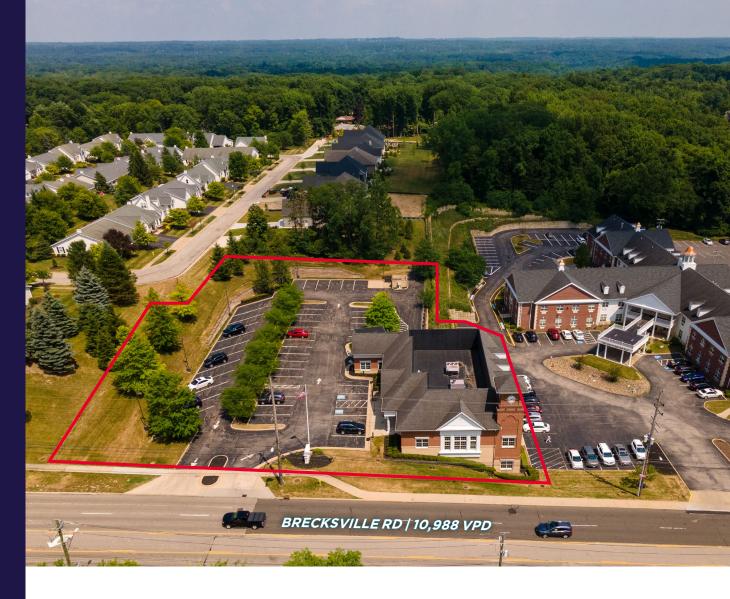

#### **Prime Main Street Location in Affluent Suburb**

Located in the heart of Brecksville's charming downtown district, the property benefits from excellent visibility and foot traffic on Brecksville Road (SR-21), just minutes from I-77. The property is surrounded by local dining, national retailers, and city amenities—positioning it as a cornerstone destination in the community.

### **Brecksville, Ohio**

Brecksville, Ohio, is a desirable suburban market known for its strong community, affluent residential base, and business-friendly environment. Located between Cleveland and Akron, it offers excellent accessibility via I-77 and is home to a mix of professional offices, healthcare facilities, and retail establishments. The area boasts a highly educated workforce, top-rated schools, and a stable economy, making it an attractive location for long-term investment. With ongoing commercial development and proximity to the Brecksville Reservation—a major draw for residents and visitors—office investments here benefit from steady demand and a high quality of life that supports business growth.