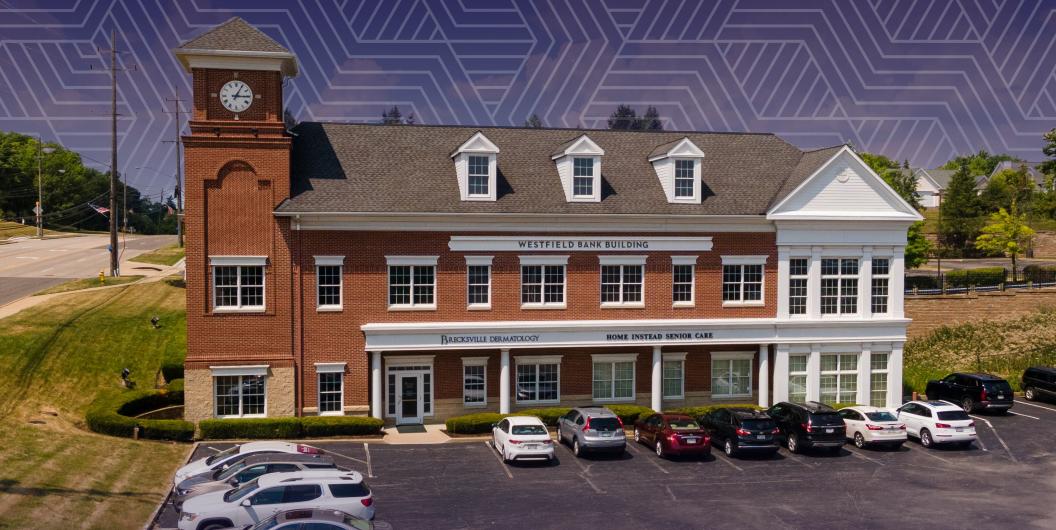

Rare Opportunity to Acquire Fully-Leased Office/Medical Asset

# THE WESTFIELD BANK BUILDING

FOR SALE

8747-8751 Brecksville Road Brecksville, Ohio 44141

### The Westfield Bank Building

### 100% Leased | Stable, Service-Based Tenant Mix

The asset is fully leased to a diverse mix of professional and medical tenants, including Westfield Bank, Brecksville Dermatology, Platelet Disorder Support Association, and Home Instead. Each provides essential services, fostering long-term tenancy and reliable cash flow.

#### **Anchored by Credit-Backed Regional Bank**

Westfield Bank, the anchor tenant, occupies over 50% of the property and recently exercised an extension, reflecting their strong performance at this location. Their lease includes 2% annual escalations and a five-year renewal option, providing predictable income growth.

#### **Prime Main Street Location in Affluent Suburb**

Located in the heart of Brecksville's charming downtown district, the property benefits from excellent visibility and foot traffic on Brecksville Road (SR-21), just minutes from I-77. The property is surrounded by local dining, national retailers, and city amenities—positioning it as a cornerstone destination in the community.