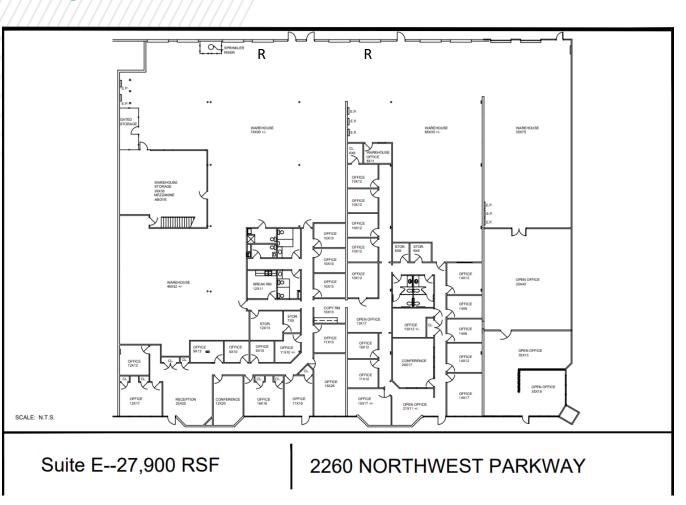

FLOOR PLAN Suite E – 27,900 SF

- Warehouse <u>+</u>15,000 SF
- Office <u>+</u>12,900 SF
- Will demo office
- Subdividable
- 2 Ramped drive-ins
- 8 Dock high doors