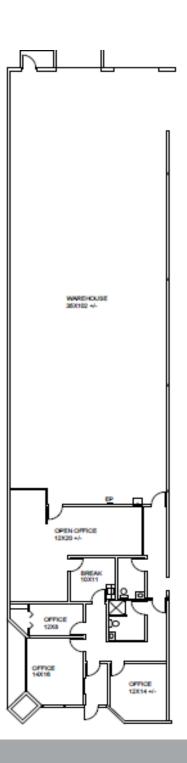

### FLOOR PLAN Suite A - 5,740 SF

- Office 1,890 SF
- Warehouse 3,850 SF
- 1 Dock High Door
- 1 Ramped Drive-In Door
- Break room
- 2 Restrooms
- 3 Private Offices
- Open Area

For more information, contact: