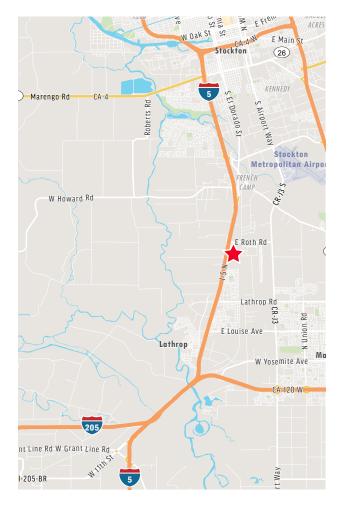

king Stalls: ±52
- Column Spacing ± 50'x 50'
- Building Dimensions: ±590' x ±237'
- ±30' Minimum Clear Height
- (26) ±9'x10' Dock Doors
- (2) ±12'x14' Ground Level Doors
- Truck Court Depth ±140'
- Situated on ±6.58 Acres
- Electrical: 1,500 Amps, 277/480 Volts
- ESFR Fire Protection System
- ±70' Concrete Loading Dock Apron
- Skylights Throughout Warehouse
- Zoned: IL(Limited Industrial)-City of Lathrop
- Master Lease Expires: 6/30/2022

### Aerial Map





# 11960 Harlan Road

California Logistics Center | Lathrop, California

Site Plan





cushmanwakefield.com

# 11960 Harlan Road

## California Logistics Center | Lathrop, California

## Regional Map

# 505 50 Mather SACRAMENTO Napa OAKLAND N FRANCISCO 238 580 380 880 Stanislaus f101 San Mateo SAN JOSE 201 San Benito

## Vicinity Map



#### Site Map



#### TYSON VALLENARI, SIOR

Executive Managing Director LIC #01480887 +1 510 919 2328 tyson.vallenari@cushwake.com

#### **BLAKE RASMUSSEN**

Executive Managing Director LIC #01010250 +1 209 481 7044 blake.rasmussen@cushwake.com

#### **KEVIN DAL PORTO**

Executive Managing Director LIC #01212935 +1 209 601 2476 kevin.dalporto@cushwake.com

#### **BRIAN CAMP**

ProVenture +1 615 221 6630 bcamp@proventure.com



cushmanwakefield.com