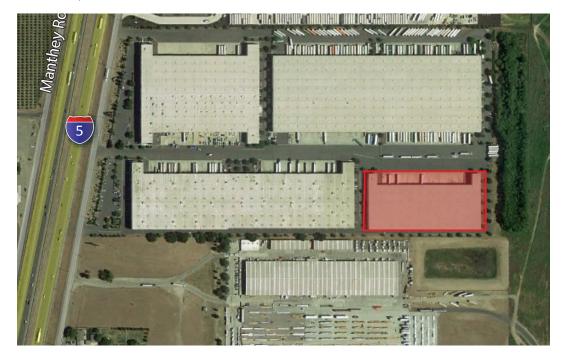

with direct access and freeway exposure to Interstate 5. Within close proximity (±2 Miles) to Union Pacific and (± 10 Miles) to Burlington Northern Santa Fe Intermodal facilities.

### **Property Highlights**

- Front Load Design / Concrete Tilt-up Construction
- Entire Building Available ±145,229 SF
- Main Office: ±1,272 SF
- Vehicle Parking Stalls: ±52
- Column Spacing ± 50'x 50'
- Building Dimensions: ±590' x ±237'
- ±30' Minimum Clear Height
- (26) ±9'x10' Dock Doors
- (2) ±12'x14' Ground Level Doors
- Truck Court Depth ±140'
- Situated on ±6.58 Acres
- Electrical: 1,500 Amps, 277/480 Volts
- ESFR Fire Protection System
- ±70' Concrete Loading Dock Apron
- Skylights Throughout Warehouse
- Zoned: IL(Limited Industrial)-City of Lathrop
- Master Lease Expires: 6/30/2022

### Aerial Map





# 11960 Harlan Road

California Logistics Center | Lathrop, California

Site Plan





cushmanwakefield.com

# 11960 Harlan Road

## California Logistics Center | Lathrop, California

## Regional Map

# 505 50 Mather SACRAMENTO Napa OAKLAND N FRANCISCO 238 580 380 880 Stanislaus f101 San Mateo SAN JOSE 201 San Benito

## Vicinity Map



#### Site Map



#### TYSON VALLENARI, SIOR

Executive Managing Director LIC #01480887 +1 510 919 2328 tyson.vallenari@cushwake.com

#### **BLAKE RASMUSSEN**

Executive Managing Director LIC #01010250 +1 209 481 7044 blake.rasmussen@cushwake.com

#### **KEVIN DAL PORTO**

Executive Managing Director LIC #01212935 +1 209 601 2476 kevin.dalporto@cushwake.com

#### **BRIAN CAMP**

ProVenture +1 615 221 6630 bcamp@proventure.com



cushmanwakefield.com