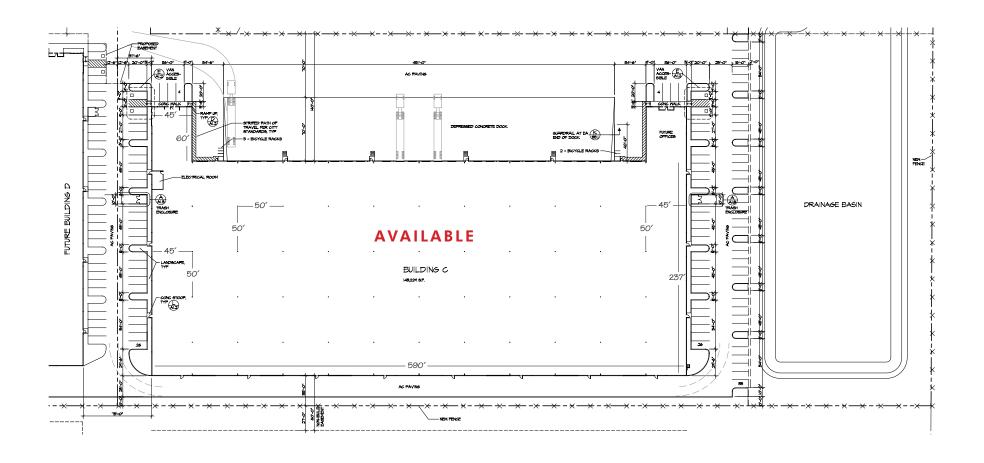

# 11960 Harlan Road

California Logistics Center | Lathrop, California

Site Plan

cushmanwakefield.com

### **Property Highlights**

- Front Load Design / Concrete Tilt-up Construction
- Entire Building Available ±145,229 SF
- Main Office: ±1,272 SF
- Vehicle Parking Stalls: ±52
- Column Spacing ± 50'x 50'
- Building Dimensions: ±590' x ±237'
- ±30' Minimum Clear Height
- (26) ±9'x10' Dock Doors
- (2) ±12'x14' Ground Level Doors
- Truck Court Depth ±140'
- Situated on ±6.58 Acres
- Electrical: 1,500 Amps, 277/480 Volts
- ESFR Fire Protection System
- ±70' Concrete Loading Dock Apron
- Skylights Throughout Warehouse
- Zoned: IL(Limited Industrial)-City of Lathrop
- Master Lease Expires: 6/30/2022