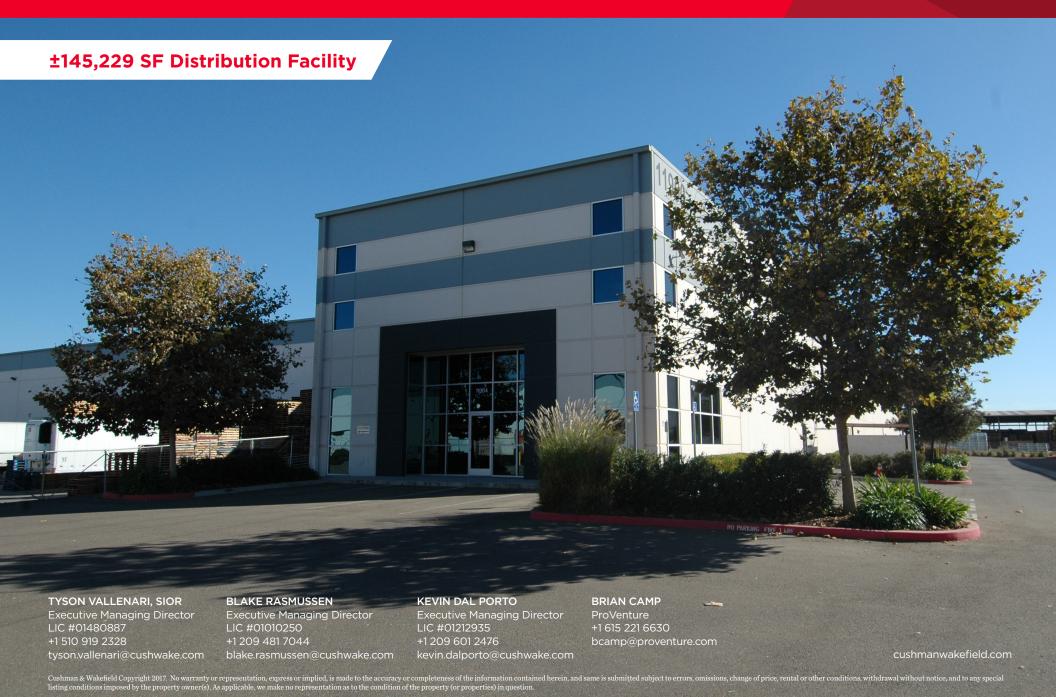

FOR SUBLEASE

# 11960 Harlan Road

California Logistics Center | Lathrop, California

### **Property Highlights**

- Front Load Design / Concrete Tilt-up Construction
- Entire Building Available ±145,229 SF
- Main Office: ±1,272 SF
- Vehicle Parking Stalls: ±52
- Column Spacing ± 50'x 50'
- Building Dimensions: ±590' x ±237'
- ±30' Minimum Clear Height
- (26) ±9'x10' Dock Doors
- (2) ±12'x14' Ground Level Doors
- Truck Court Depth ±140'
- Situated on ±6.58 Acres
- Electrical: 1,500 Amps, 277/480 Volts
- ESFR Fire Protection System
- ±70' Concrete Loading Dock Apron
- Skylights Throughout Warehouse
- Zoned: IL(Limited Industrial)-City of Lathrop
- Master Lease Expires: 6/30/2022