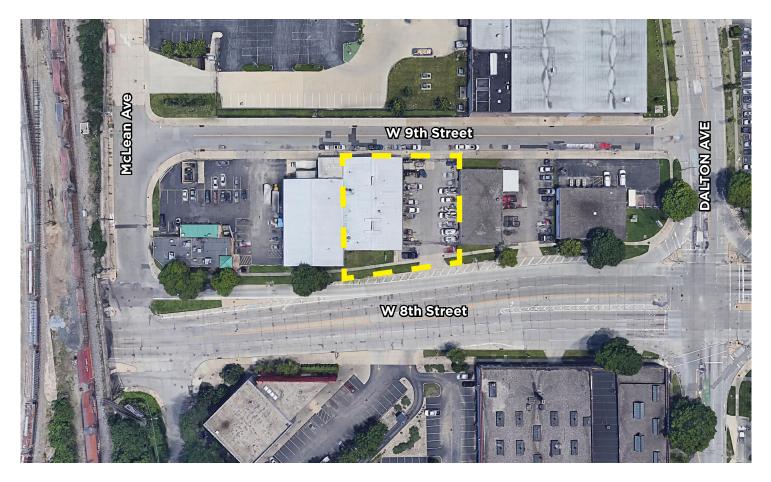

## FOR LEASE 1230 W. 8TH ST.

CINCINNATI, OH 45203

## **BUILDING SPECIFICATIONS**

## \$7.50/PSF NNN

| LOCATION        | Cincinnati, Ohio (Hamilton County)     | LIGHTING     | LED                         |
|-----------------|----------------------------------------|--------------|-----------------------------|
| BUILDING SIZE   | 8,000 SF                               | DOCK DOORS   | (1) 10' x 10' Platform Dock |
| OFFICE SIZE     | 4,000 SF                               | TRUCK COURT  | 70' Deep                    |
| ACRES           | 0.5 Acres                              | ELECTRIC     | 240 volt, 3 Phase, 200 amps |
| YEAR BUILT      | 1964                                   | HVAC         | 100% HVAC                   |
| CONSTRUCTION    | Pre-engineered Metal with 4' Wainscott | ELECTRIC/GAS | www.duke-energy.com         |
| CLEAR HEIGHT    | 14' - 16'                              | WATER/SEWER  | www.butlercountyohio.org    |
| FLOORS          | Concrete                               | TELEPHONE    | www.cincinnatibell.com      |
| PARKING         | Gated Lot & 20 Parking Spaces          | DATA         | www.spectrum.com            |
| FIRE SUPPRESION | Wet System                             | OPEX         | \$1.03/psf                  |