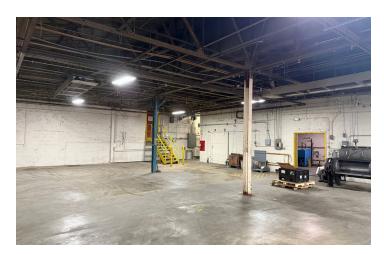

|
| ELECTRIC       | www.duke-energy.com |
|                |                     |

LEASE RATE: \$4.95/SF GROSS

| TOTAL SIZE     | 88,489 SF                  |
|----------------|----------------------------|
| AVAILABLE SIZE | 20,000 SF                  |
| YEAR BUILT     | 1927                       |
| ACRES          | 2.88 Acres                 |
| CLEAR HEIGHT   | 13'                        |
| COLUMN SPACING | 210' x 108'                |
| HVAC           | Gas Fired Infrared Heaters |
| LIGHTING       | LED                        |

Newer Duralast

City of Cincinnati

# WATER www.cincinnati-oh.gov SEWER www.cincinnati-oh.gov TELEPHONE/DATA www.altafiber.com PARCEL ID 192-0070-0050

### **AERIAL**

ROOF





# **3274 BEEKMAN STREET**



CINCINNATI, OH 45223

## **PHOTOS**











# **3274 BEEKMAN STREET**





### **AERIAL LOCATION**



For more information, contact:

BEN MCNAB +1 513 763 3019 ben.mcnab@cushwake.com LINDSAY HARTMANN +1 513 322 0898 lindsay.hartmann@cushwake.com 201 E. Fourth Street, Suite 1800 Cincinnati, OH 45202 P: +1 513 421 4884 cushmanwakefield.com