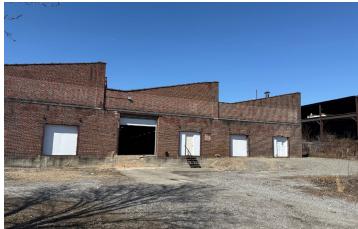

|
| ELECTRIC       | www.duke-energy.com |
|                |                     |

LEASE RATE: \$4.95/SF GROSS

| TOTAL SIZE     | 88,489 SF                  |
|----------------|----------------------------|
| AVAILABLE SIZE | 20,000 SF                  |
| YEAR BUILT     | 1927                       |
| ACRES          | 2.88 Acres                 |
| CLEAR HEIGHT   | 13'                        |
| COLUMN SPACING | 210' x 108'                |
| HVAC           | Gas Fired Infrared Heaters |
| LIGHTING       | LED                        |

Newer Duralast

City of Cincinnati

# WATER www.cincinnati-oh.gov SEWER www.cincinnati-oh.gov TELEPHONE/DATA www.altafiber.com PARCEL ID 192-0070-0050

### **AERIAL**

ROOF





# **3274 BEEKMAN STREET**



CINCINNATI, OH 45223

## **PHOTOS**











# **3274 BEEKMAN STREET**





### **AERIAL LOCATION**



For more information, contact:

BEN MCNAB +1 513 763 3019 ben.mcnab@cushwake.com LINDSAY HARTMANN +1 513 322 0898 lindsay.hartmann@cushwake.com 201 E. Fourth Street, Suite 1800 Cincinnati, OH 45202 P: +1 513 421 4884 cushmanwakefield.com