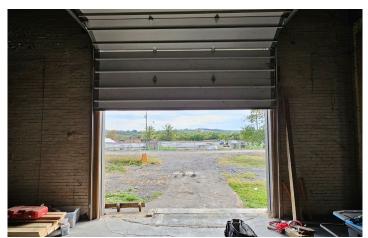

## **PHOTOS**

### **WAREHOUSE SPACE**

- 20,000 SF Available
- (1) Dock Door (Additional docks possible)
- (1) Drive-in Door
- 13' Clear Height
- Newer Duralast Roof
- Airlines