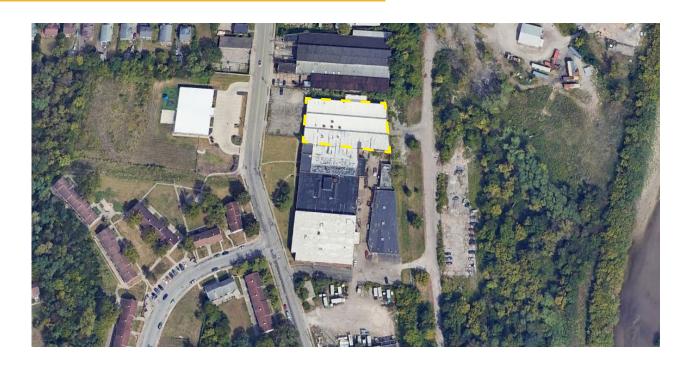

DRIVE-IN DOORS | (1) Drive-in Door   |
| UTILITIES      |                     |
| ELECTRIC       | www.duke-energy.com |
|                |                     |

LEASE RATE: \$4.95/SF GROSS

| TOTAL SIZE     | 88,489 SF                  |
|----------------|----------------------------|
| AVAILABLE SIZE | 20,000 SF                  |
| YEAR BUILT     | 1927                       |
| ACRES          | 2.88 Acres                 |
| CLEAR HEIGHT   | 13'                        |
| COLUMN SPACING | 210' x 108'                |
| HVAC           | Gas Fired Infrared Heaters |
| LIGHTING       | LED                        |

Newer Duralast

City of Cincinnati

# WATER www.cincinnati-oh.gov SEWER www.cincinnati-oh.gov TELEPHONE/DATA www.altafiber.com PARCEL ID 192-0070-0050

### **AERIAL**

ROOF





# **3274 BEEKMAN STREET**



CINCINNATI, OH 45223

## **PHOTOS**











# **3274 BEEKMAN STREET**





### **AERIAL LOCATION**



For more information, contact:

BEN MCNAB +1 513 763 3019 ben.mcnab@cushwake.com LINDSAY HARTMANN +1 513 322 0898 lindsay.hartmann@cushwake.com 201 E. Fourth Street, Suite 1800 Cincinnati, OH 45202 P: +1 513 421 4884 cushmanwakefield.com