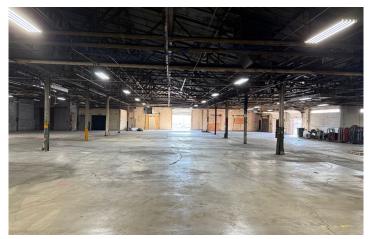

|
| ELECTRIC       | www.duke-energy.com |
|                |                     |

LEASE RATE: \$4.95/SF GROSS

| TOTAL SIZE     | 88,489 SF                  |
|----------------|----------------------------|
| AVAILABLE SIZE | 20,000 SF                  |
| YEAR BUILT     | 1927                       |
| ACRES          | 2.88 Acres                 |
| CLEAR HEIGHT   | 13'                        |
| COLUMN SPACING | 210' x 108'                |
| HVAC           | Gas Fired Infrared Heaters |
| LIGHTING       | LED                        |

Newer Duralast

City of Cincinnati

# WATER www.cincinnati-oh.gov SEWER www.cincinnati-oh.gov TELEPHONE/DATA www.altafiber.com PARCEL ID 192-0070-0050

### **AERIAL**

ROOF





# **3274 BEEKMAN STREET**



CINCINNATI, OH 45223

## **PHOTOS**











# **3274 BEEKMAN STREET**





### **AERIAL LOCATION**



For more information, contact:

BEN MCNAB +1 513 763 3019 ben.mcnab@cushwake.com LINDSAY HARTMANN +1 513 322 0898 lindsay.hartmann@cushwake.com 201 E. Fourth Street, Suite 1800 Cincinnati, OH 45202 P: +1 513 421 4884 cushmanwakefield.com