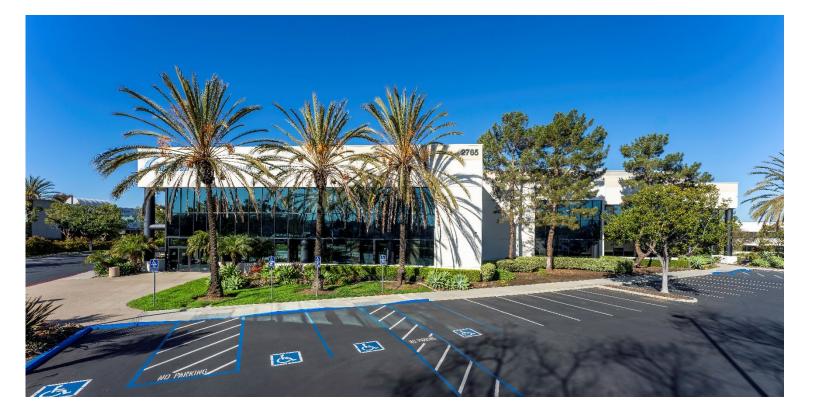

## 2765 Loker Ave

93,254 SF (Divisible down to 38,593 SF)

2765 Loker Ave Carlsbad, CA 92010

| Total Available   | 93,254 SF (38,593 Divisible) |
|-------------------|------------------------------|
| Office Space      | To suit                      |
| Mezzanine         | 6,990 SF                     |
| Clear Height      | 30'                          |
| Dock Doors        | 7 Loading positions          |
| Grade Level Doors | 2 Drive-in doors             |
| Power             | 3,000 - 4,000a 227/480v      |
| HVAC              | Fully HVAC warehouse         |
|                   |                              |