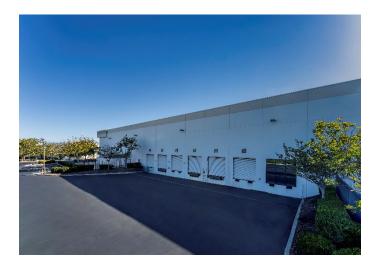

## 2765 Loker Ave

93,254 SF (Divisible down to 38,593 SF)

2765 Loker Ave Carlsbad, CA 92010

| Total Available   | 93,254 SF (38,593 Divisible) |
|-------------------|------------------------------|
| Office Space      | To suit                      |
| Mezzanine         | 6,990 SF                     |
| Clear Height      | 30'                          |
| Dock Doors        | 7 Loading positions          |
| Grade Level Doors | 2 Drive-in doors             |
| Power             | 3,000 - 4,000a 227/480v      |
| HVAC              | Fully HVAC warehouse         |
|                   |                              |