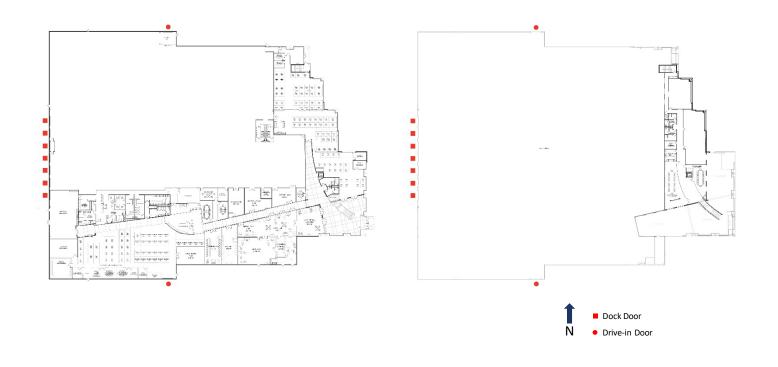

## 2765 Loker Ave

93,254 SF (Divisible down to 38,593 SF)

2765 Loker Ave Carlsbad, CA 92010

| Total Available   | 93,254 SF (38,593 Divisible) |
|-------------------|------------------------------|
| Office Space      | To suit                      |
| Mezzanine         | 6,990 SF                     |
| Clear Height      | 30'                          |
| Dock Doors        | 7 Loading positions          |
| Grade Level Doors | 2 Drive-in doors             |
| Power             | 3,000 - 4,000a 227/480v      |
| HVAC              | Fully HVAC warehouse         |
|                   |                              |