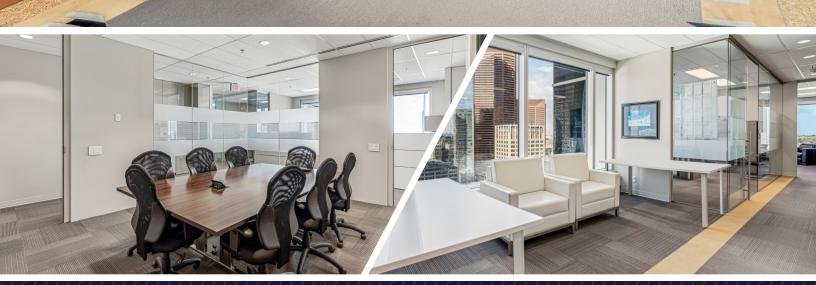

#### Suite 1800 - 22,353 square feet

- 34 exterior offices
- 21 interior offices
- Open areas for 18 workstations
- 3 meeting rooms
- 2 kitchens
- 2 copy/print areas
- File room
- Ensuite showers