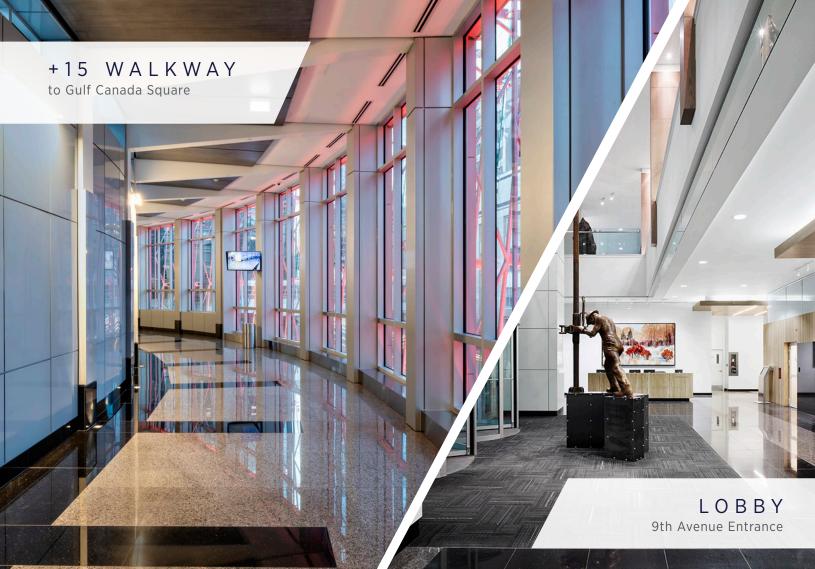

## to Gulf Canada Square

## Building Details

Located in the heart of downtown Calgary, Penn West Plaza offers a great range of amenities for businesses and their employees. Every office window boasts a beautiful view, enhancing the workspace environment. Easily accessible for getting in and out of downtown, it is only two blocks away from the LRT station and offers quick access to Macleod Trail South.