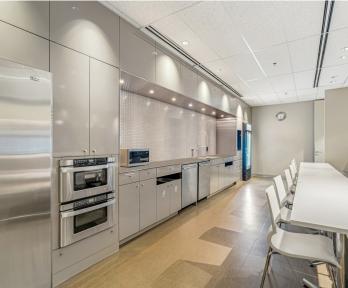

#### Suite 1800 - 22,353 square feet

- 34 exterior offices
- 21 interior offices
- Open areas for 18 workstations
- 3 meeting rooms
- 2 kitchens
- 2 copy/print areas
- File room
- Ensuite showers