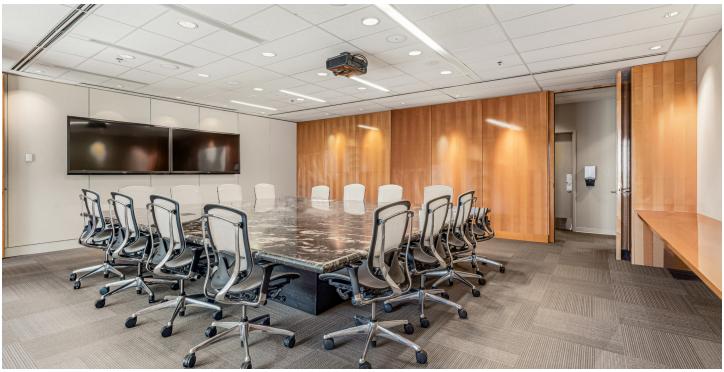

#### Suite 1800 - 22,353 square feet

- 34 exterior offices
- 21 interior offices
- Open areas for 18 workstations
- 3 meeting rooms
- 2 kitchens
- 2 copy/print areas
- File room
- Ensuite showers