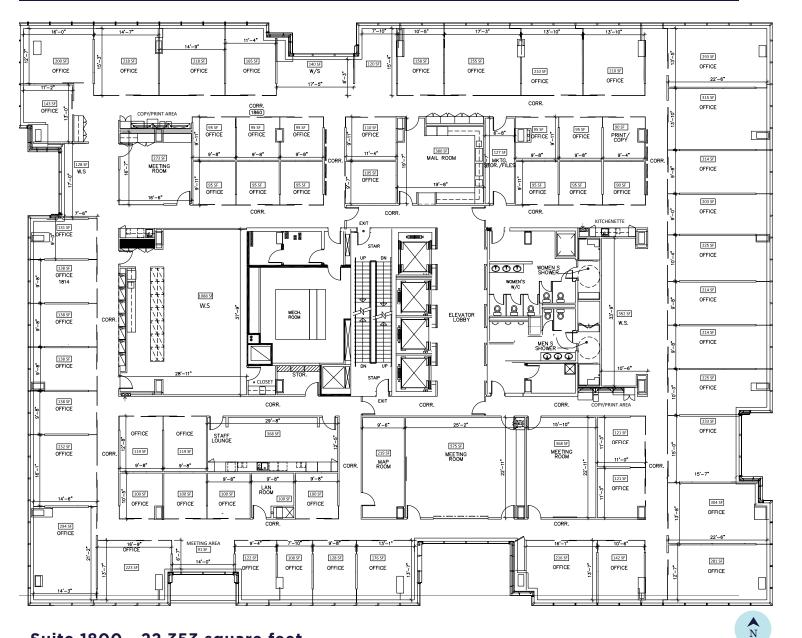

## **18th Floor**

#### Suite 1800 - 22,353 square feet

- 34 exterior offices
- 21 interior offices
- Open areas for 18 workstations
- 3 meeting rooms
- 2 kitchens
- 2 copy/print areas
- File room
- Ensuite showers