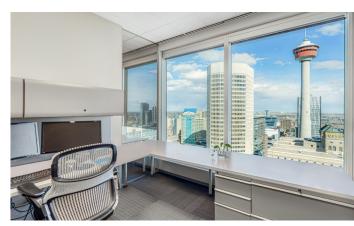

#### Suite 1800 - 22,353 square feet

- 34 exterior offices
- 21 interior offices
- Open areas for 18 workstations
- 3 meeting rooms
- 2 kitchens
- 2 copy/print areas
- File room
- Ensuite showers

## Building Details

Located in the heart of downtown Calgary, Penn West Plaza offers a great range of amenities for businesses and their employees. Every office window boasts a beautiful view, enhancing the workspace environment. Easily accessible for getting in and out of downtown, it is only two blocks away from the LRT station and offers quick access to Macleod Trail South.