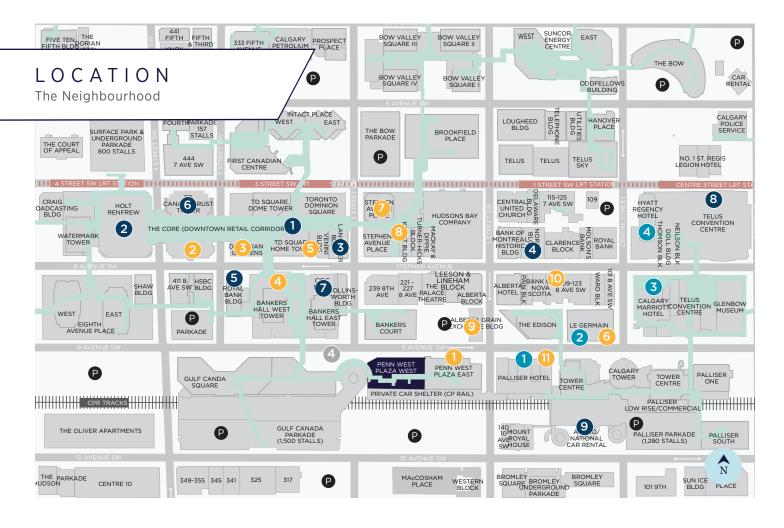

## Area Amenities

### 🔀 R E S T A U R A N T S

- 1. Sukiyaki House
- 2. Hy's Steakhouse
- 3. Cactus Club
- 4. Earls Restaurant
- 5. Local Eatery
- 6. Charcut
- 7. Major Tom Bar 8. Pineapple Hall
- 9. Meat and Bread
- 10. The Unicorn
- 11. Hawthorn Dining Room

#### SERVICES

- 1. The CORE Shopping Mall
- 2. Holt Renfrew
- 3. Simons
- 4. Winners
- 5. RBC 6. TD Bank
- 7. CIBC
- 8. Telus Convention Centre 9. Avis Car Rental

#### A HOTELS 1. Palliser Hotel

- 2. Le Germain
- 3. Calgary Marriott
- 4. Hyatt Regency

## to Gulf Canada Square