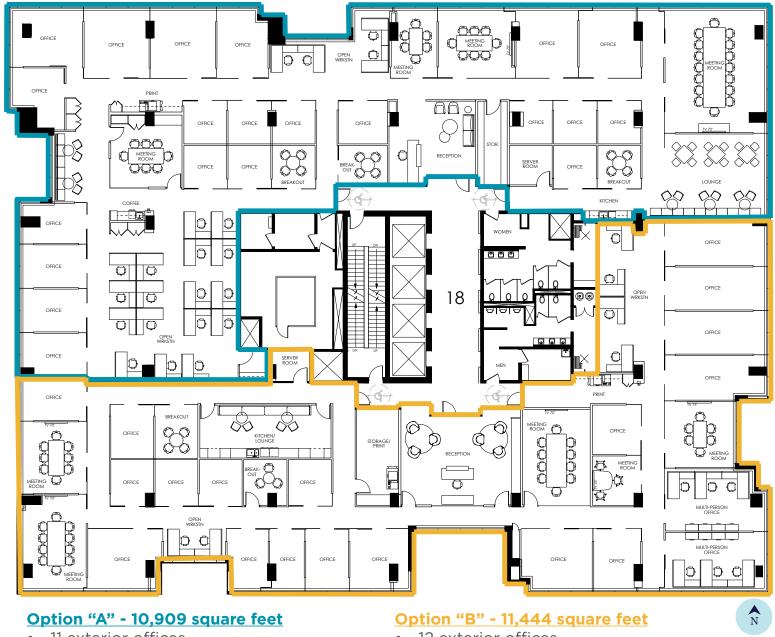

### **Conceptual Multi-Tenant Floor Plan**

- 11 exterior offices
- 10 interior offices
- Open areas for 21 workstations •
- Boardroom •
- 3 meeting rooms •
- 3 breakout rooms
- 2 kitchens
- Reception

\*demising options are conceptual and can be tailored to suit specific requirements 7,000 square feet or larger

- 12 exterior offices
- 6 interior offices
- Open areas for 12 workstations •
- Boardroom •
- 4 meeting rooms
- Kitchen/lounge area •
- Reception