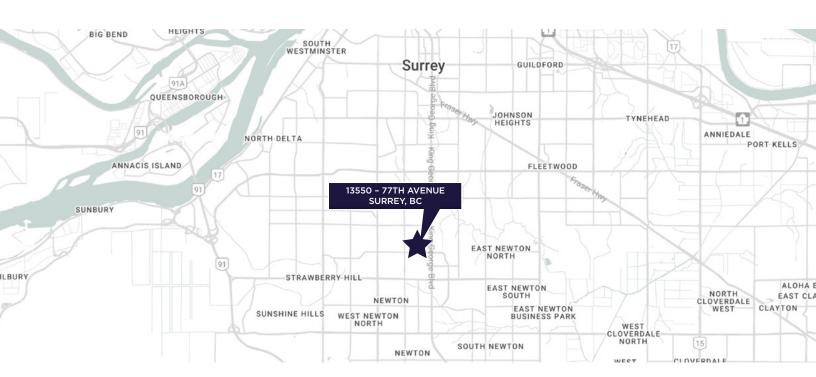

#### **LOCATION**

Situated in the Newton Industrial area, the subject property is close to numerous residential neighbourhoods and commercial amenities such as shopping and restaurants. The subject property is easily accessible from King George Boulevard, 76th and 78th Avenues, 128th Street, 132nd Street, Scott Road, Highway 10 and the Alex Fraser Bridge.