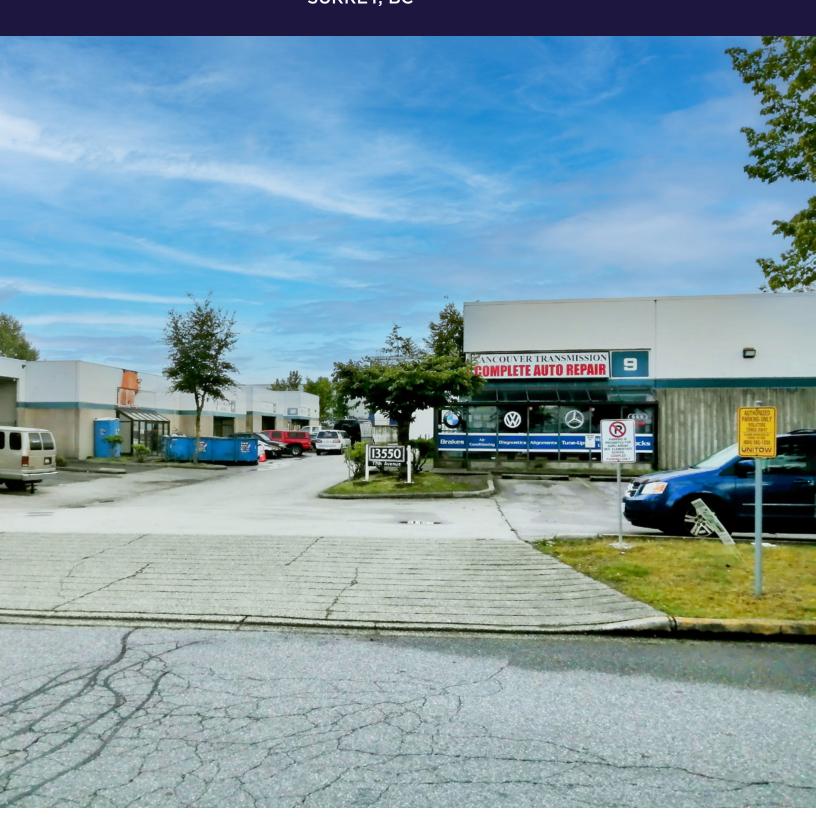

# FOR LEASE UNIT 13 - 13550 77<sup>TH</sup> AVENUE SURREY, BC

# **UNIT 13 - 13550 77TH AVENUE**

SURREY, BC

#### **LOCATION**

Situated in the Newton Industrial area, the subject property is close to numerous residential neighbourhoods and commercial amenities such as shopping and restaurants. The subject property is easily accessible from King George Boulevard, 76th and 78th Avenues, 128th Street, 132nd Street, Scott Road, Highway 10 and the Alex Fraser Bridge.