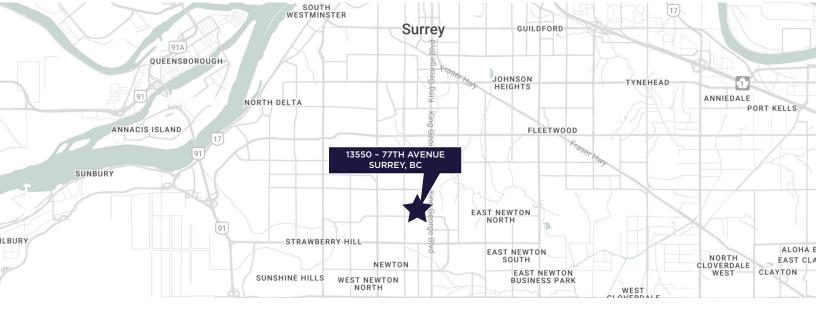

# LOCATION

Situated in the Newton Industrial area, the subject property is close to numerous residential neighbourhoods and commercial amenities such as shopping and restaurants. The subject property is easily accessible from King George Boulevard, 76th and 78th Avenues, 128th Street, 132nd Street, Scott Road, Highway 10 and the Alex Fraser Bridge.