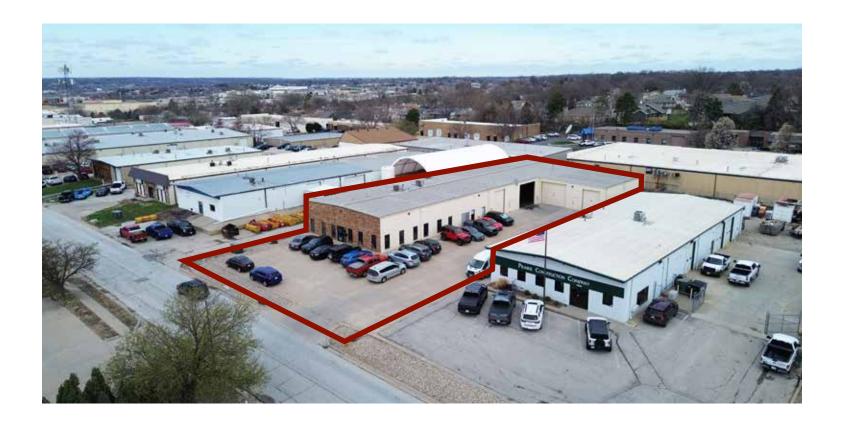

Located just off 132nd and B Street, this 10,750 SF industrial building is available for sublease. The property offers a versatile combination of office and warehouse space, conveniently located near I-80. Contact listing agent for more details.