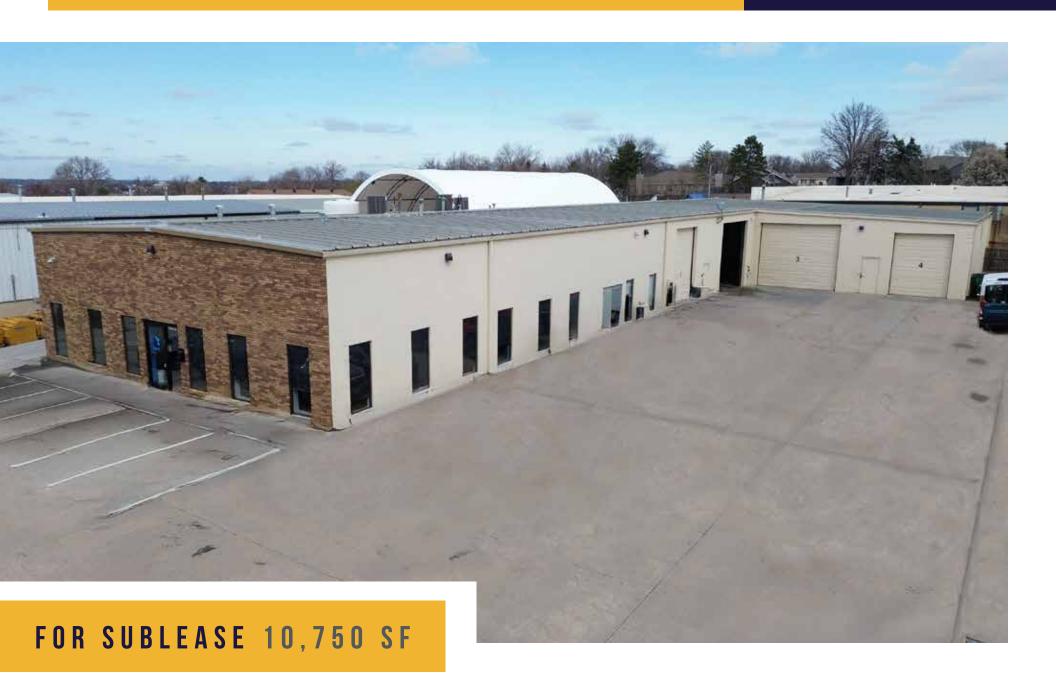

## PROPERTY DESCRIPTION

| Lease Rate:      | \$9.50 PSF NNN | Clearance Height: | 16'     |
|------------------|----------------|-------------------|---------|
| Building Size:   | 10,750 SF      | Power:            | 3-Phase |
| Total Available: | 10,750 SF      | Zoning:           | GI      |
| Office Space:    | 4,750          | Drive-In Doors:   | Four    |
| Warehouse Space: | 6,000 SF       |                   |         |
|                  |                |                   | _       |

Located just off 132nd and B Street, this 10,750 SF industrial building is available for sublease. The property offers a versatile combination of office and warehouse space, conveniently located near I-80. Contact listing agent for more details.