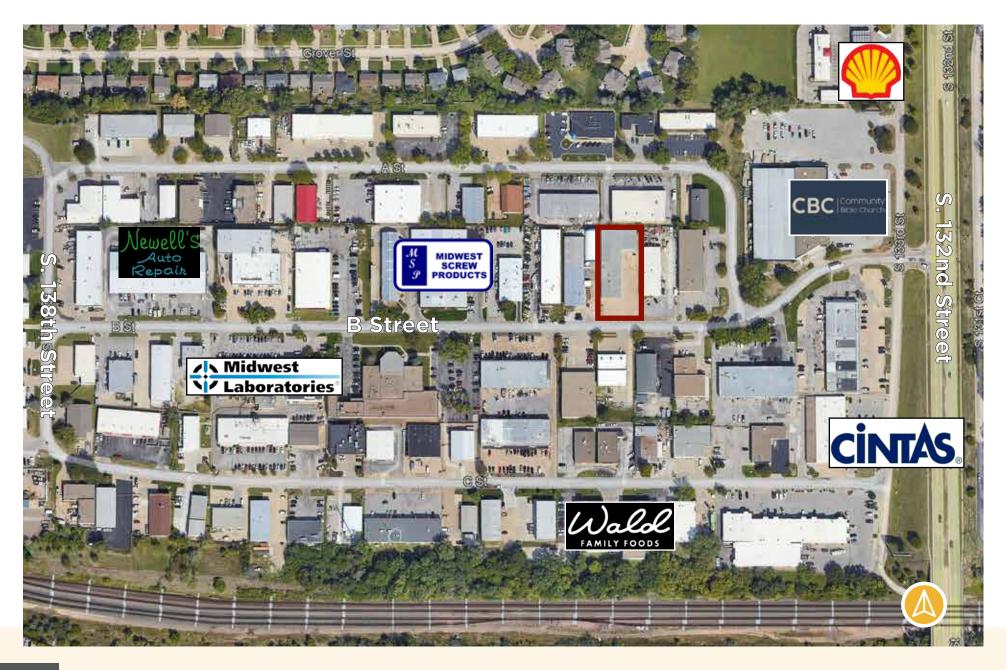

NE 68144



## PROPERTY DESCRIPTION

| Lease Rate:      | \$9.50 PSF NNN | Clearance Height: | 16'     |
|------------------|----------------|-------------------|---------|
| Building Size:   | 10,750 SF      | Power:            | 3-Phase |
| Total Available: | 10,750 SF      | Zoning:           | GI      |
| Office Space:    | 4,750          | Drive-In Doors:   | Four    |
| Warehouse Space: | 6,000 SF       |                   |         |
|                  |                |                   | _       |

Located just off 132nd and B Street, this 10,750 SF industrial building is available for sublease. The property offers a versatile combination of office and warehouse space, conveniently located near I-80. Contact listing agent for more details.



## FLOOR PLAN



### **AERIAL MAP**







#### CONTACT

CHRISTIAN JENSEN
Associate
+1 402 548 4013
christian.jensen@lundco.com

Independently Owned and Operated / A Member of the Cushman & Wakefield Alliance

©2025 Cushman & Wakefield. All rights reserved. The information contained in this communication is strictly confidential. This information has been obtained from sources believed to be reliable but has not been verified. NO WARRANTY OR REPRESENTATION, EXPRESS OR IMPLIED, IS MADE AS TO THE CONDITION OF THE PROPERTY (OR PROPERTIES) REFERENCED HEREIN OR AS TO THE ACCURACY OR COMPLETENESS OF THE INFORMATION CONTAINED HEREIN, AND SAME IS SUBMITTED SUBJECT TO ERRORS, OMISSIONS, CHANGE OF PRICE, RENTAL OR OTHER CONDITIONS, WITHDRAWAL WITHOUT NOTICE, AND TO ANY SPECIAL LISTING CONDITIONS IMPOSED BY THE PROPERTY OWNER(S). ANY PR