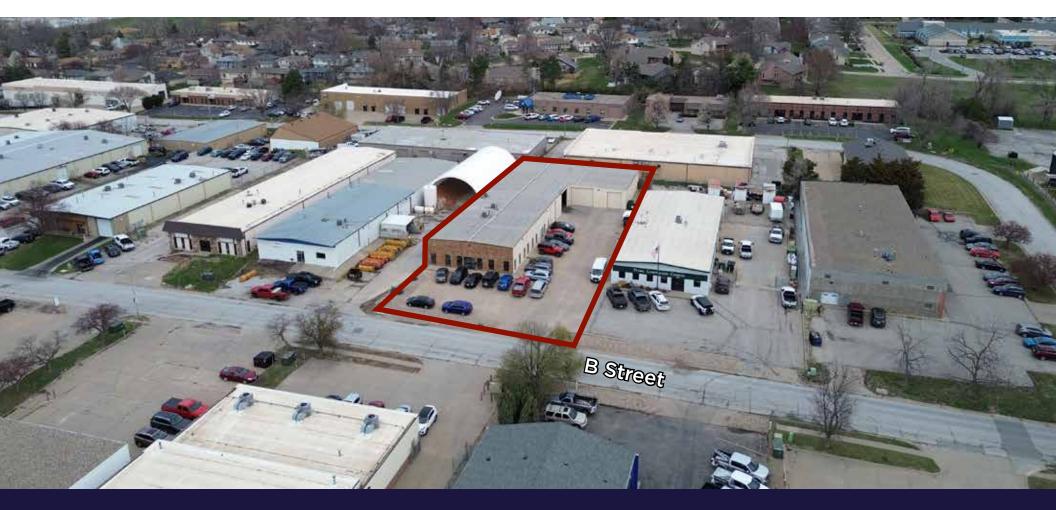

8144



## PROPERTY DESCRIPTION

| Lease Rate:      | \$9.50 PSF NNN | Clearance Height: | 16'     |
|------------------|----------------|-------------------|---------|
| Building Size:   | 10,750 SF      | Power:            | 3-Phase |
| Total Available: | 10,750 SF      | Zoning:           | GI      |
| Office Space:    | 4,750          | Drive-In Doors:   | Four    |
| Warehouse Space: | 6,000 SF       |                   |         |
|                  |                |                   | _       |

Located just off 132nd and B Street, this 10,750 SF industrial building is available for sublease. The property offers a versatile combination of office and warehouse space, conveniently located near I-80. Contact listing agent for more details.



## FLOOR PLAN



### **AERIAL MAP**







#### CONTACT

CHRISTIAN JENSEN
Associate
+1 402 548 4013
christian.jensen@lundco.com

Independently Owned and Operated / A Member of the Cushman & Wakefield Alliance

©2025 Cushman & Wakefield. All rights reserved. The information contained in this communication is strictly confidential. This information has been obtained from sources believed to be reliable but has not been verified. NO WARRANTY OR REPRESENTATION, EXPRESS OR IMPLIED, IS MADE AS TO THE CONDITION OF THE PROPERTY (OR PROPERTIES) REFERENCED HEREIN OR AS TO THE ACCURACY OR COMPLETENESS OF THE INFORMATION CONTAINED HEREIN, AND SAME IS SUBMITTED SUBJECT TO ERRORS, OMISSIONS, CHANGE OF PRICE, RENTAL OR OTHER CONDITIONS, WITHDRAWAL WITHOUT NOTICE, AND TO ANY SPECIAL LISTING CONDITIONS IMPOSED BY THE PROPERTY OWNER(S). ANY PROJEC