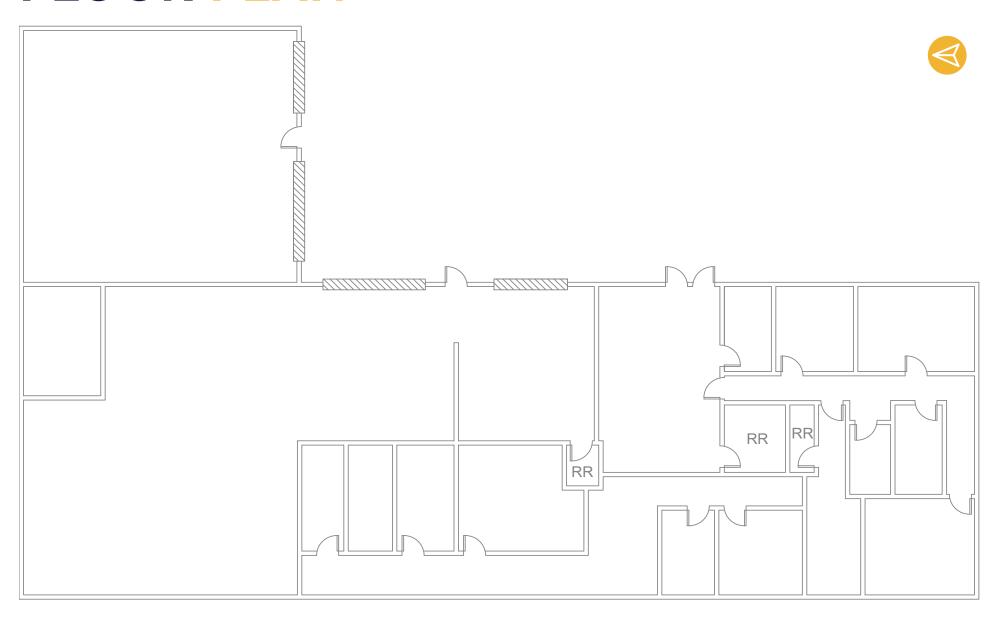

13326 B STREET OMAHA, NE 68144



## PROPERTY DESCRIPTION

| Lease Rate:      | \$9.50 PSF NNN | Clearance Height: | 16'     |
|------------------|----------------|-------------------|---------|
| Building Size:   | 10,750 SF      | Power:            | 3-Phase |
| Total Available: | 10,750 SF      | Zoning:           | GI      |
| Office Space:    | 4,750          | Drive-In Doors:   | Four    |
| Warehouse Space: | 6,000 SF       |                   |         |
|                  |                |                   | _       |

Located just off 132nd and B Street, this 10,750 SF industrial building is available for sublease. The property offers a versatile combination of office and warehouse space, conveniently located near I-80. Contact listing agent for more details.



## FLOOR PLAN



### **AERIAL MAP**







#### CONTACT

CHRISTIAN JENSEN
Associate
+1 402 548 4013
christian.jensen@lundco.com

Independently Owned and Operated / A Member of the Cushman & Wakefield Alliance

©2025 Cushman & Wakefield. All rights reserved. The information contained in this communication is strictly confidential. This information has been obtained from sources believed to be reliable but has not been verified. NO WARRANTY OR REPRESENTATION, EXPRESS OR IMPLIED, IS MADE AS TO THE CONDITION OF THE PROPERTY (OR PROPERTIES) REFERENCED HEREIN OR AS TO THE ACCURACY OR COMPLETENESS OF THE INFORMATION CONTAINED HEREIN, AND SAME IS SUBMITTED SUBJECT TO ERRORS, OMISSIONS, CHANGE OF PRICE, RENTAL OR OTHER CONDITIONS, WITHDRAWAL WITHOUT NOTICE, AND TO ANY SPECIAL LISTING CONDITIONS IMPOSED BY THE PRO