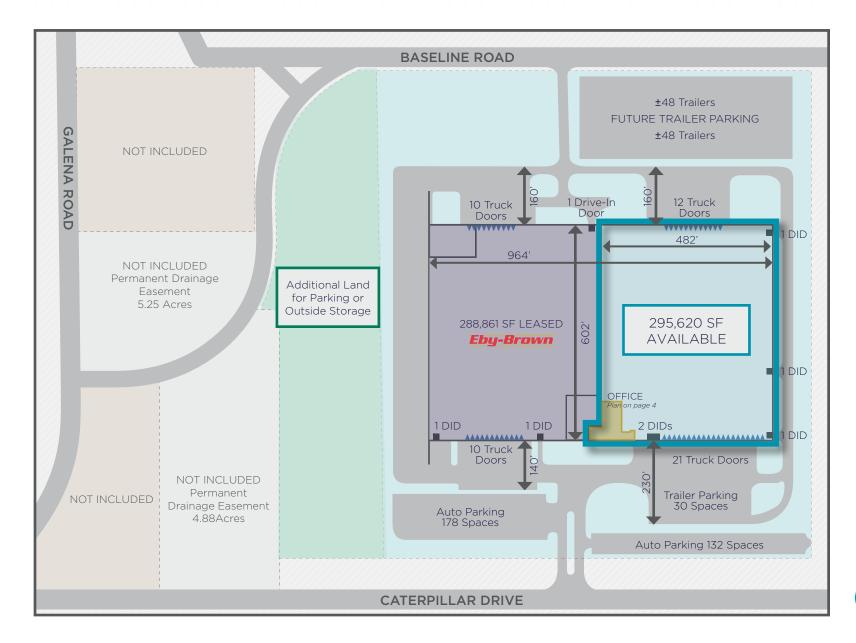

#### SITE PLAN

#### **PROPERTY FEATURES**

**Building Size:** 584,301 SF

Space Available: 295,620 SF

Office Area: 15,600 SF (Including 3,973 SF Mezzanine)

Available: Immediate

Term Length: Short Term Will Be Considered

Site Area: 37 Acres

Clear Height: 30'

**Loading:** 32 Truck Doors (Expandable)

Drive-In-Doors: 4

**Bay Size:** 39' x 59.5'

**Sprinkler:** ESFR

Car Parking: 132 Stalls (Expandable)

**Trailer Parking:** 30 Stalls (Expandable)

**Power:** 1,600 Amps @ 277/480 Volts