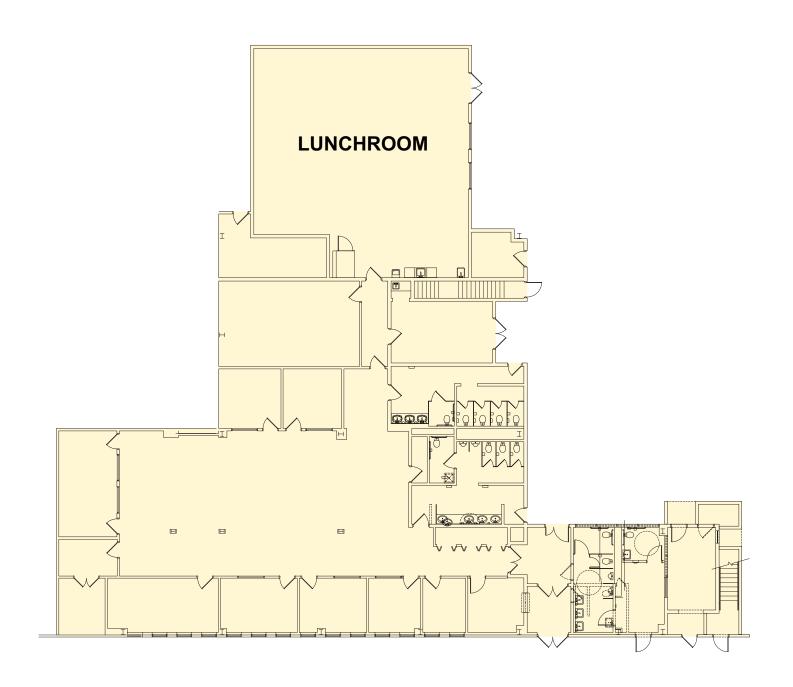

### SITE PLAN - OFFICE

#### **PROPERTY FEATURES**

**Building Size:** 584,301 SF

Space Available: 295,620 SF

Office Area: 15,600 SF (Including 3,973 SF Mezzanine)

Available: Immediate

Term Length: Short Term Will Be Considered

Site Area: 37 Acres