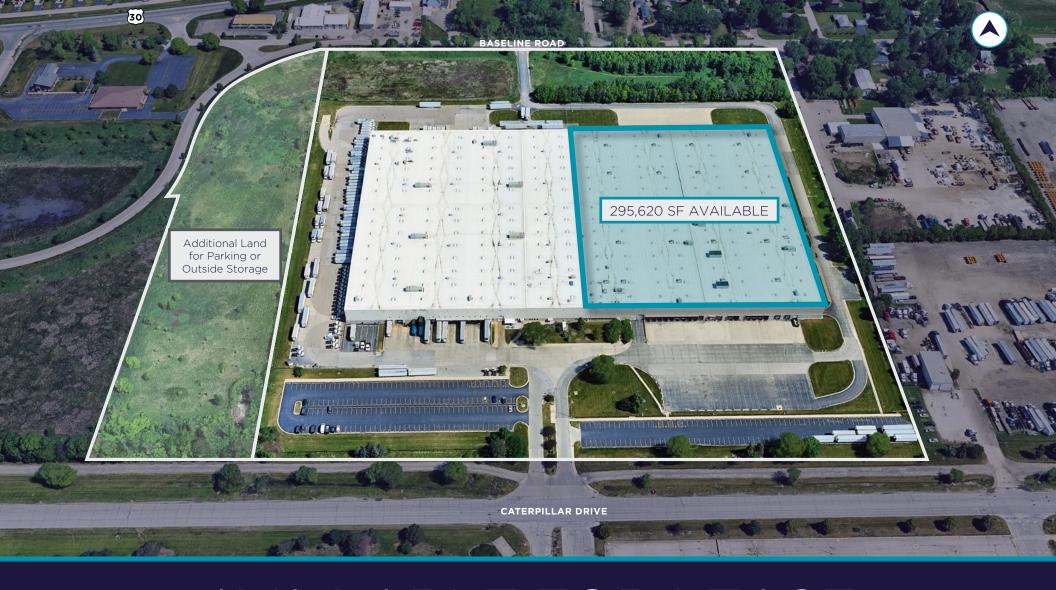

## **AERIAL MAP**

©2025 Cushman & Wakefield. All rights reserved. The material in this presentation has been prepared solely for information purposes, and is strictly confidential. Any disclosure, use, copying or circulation of this presentation (or the information contained within it) is strictly prohibited, unless you have obtained Cushman & Wakefield's prior written consent. The views expressed in this presentation are the views of the author and do not necessarily reflect the views of Cushman & Wakefield.

# AVAILABLE FOR LEASE

2001 BASELINE ROAD, MONTGOMERY, ILLINOIS

LARGE LAND SITE ALLOWS FOR BUILDING EXPANSION OR TRUCK STAGING

#### **PROPERTY FEATURES**

**Building Size:** 584,301 SF

Space Available: 295,620 SF

Office Area: 15,600 SF (Including 3,973 SF Mezzanine)

Available: Immediate

Term Length: Short Term Will Be Considered

Site Area: 37 Acres