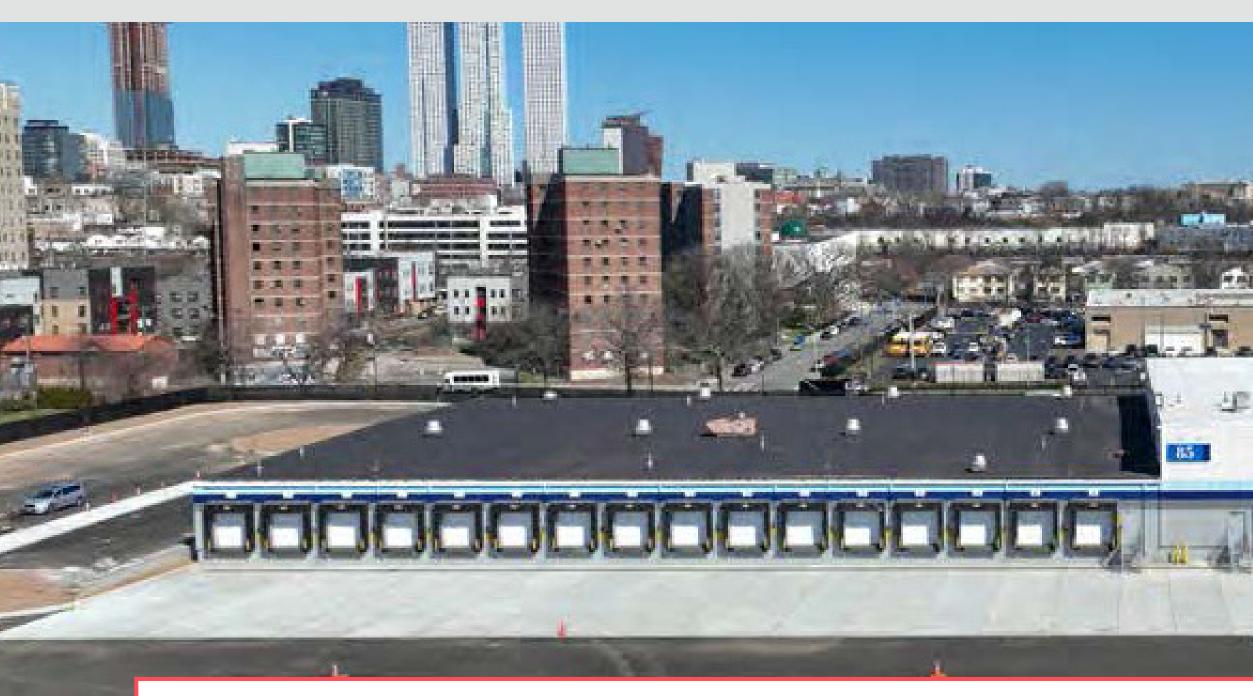

#### 56,596 Total SF:

• **39 Door High Throughput Facility** Ceiling Height: Up to 23' Clear

Trailer Parking: 34 spaces

Car Parking: 31 spaces

Acres: 5.85

56,596 sq. ft. AVAILABLE

**3,900 sq. ft.** OFFICE AREA

Up to 23' CLEAR HEIGHT **31** CAR PARKING

**34** TRAILER PARKING

**39** DOOR FACILITY

85

**Amity Stree** 

**60** 

# **Building Specifications**

| Building Size      | 56,596 sq. ft.  |
|--------------------|-----------------|
| Available          | 56,596 sq. ft.  |
| Office Space       | 3,900 sq. ft.   |
| Acreage            | 5.85 Acres      |
| Clear Height       | 23′             |
| Column Spacing     | 30' x 40'       |
| Loading Docks      | <b>39 Total</b> |
| Trailer Parking    | 34 Spaces       |
| Automobile Parking | 31 Spaces       |
| Sprinklers         | Wet             |
| Lighting           | LED             |
| Power              | 600 amps        |