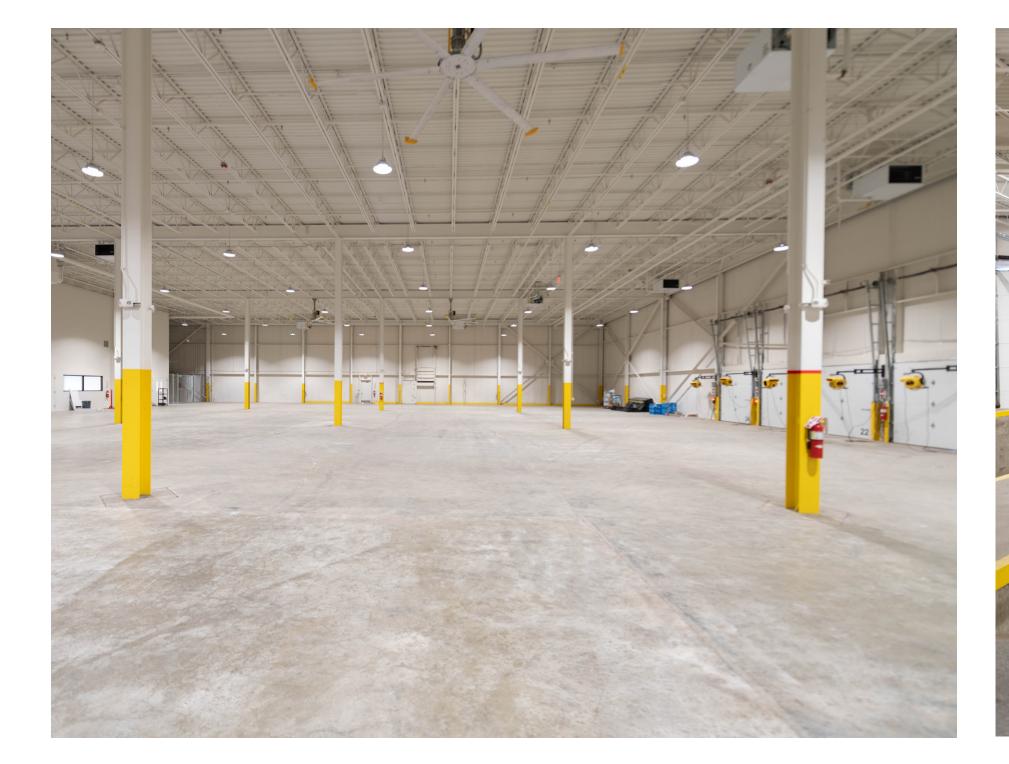

#### 56,596 Total SF:

• **39 Door High Throughput Facility** Ceiling Height: Up to 23' Clear

Trailer Parking: 34 spaces

Car Parking: 31 spaces

Acres: 5.85

56,596 sq. ft. AVAILABLE

**3,900 sq. ft.** OFFICE AREA

# **Building Specifications**

| Building Size      | 56,596 sq. ft.  |
|--------------------|-----------------|
| Available          | 56,596 sq. ft.  |
| Office Space       | 3,900 sq. ft.   |
| Acreage            | 5.85 Acres      |
| Clear Height       | 23′             |
| Column Spacing     | 30' x 40'       |
| Loading Docks      | <b>39 Total</b> |
| Trailer Parking    | 34 Spaces       |
| Automobile Parking | 31 Spaces       |
| Sprinklers         | Wet             |
| Lighting           | LED             |
| Power              | 600 amps        |