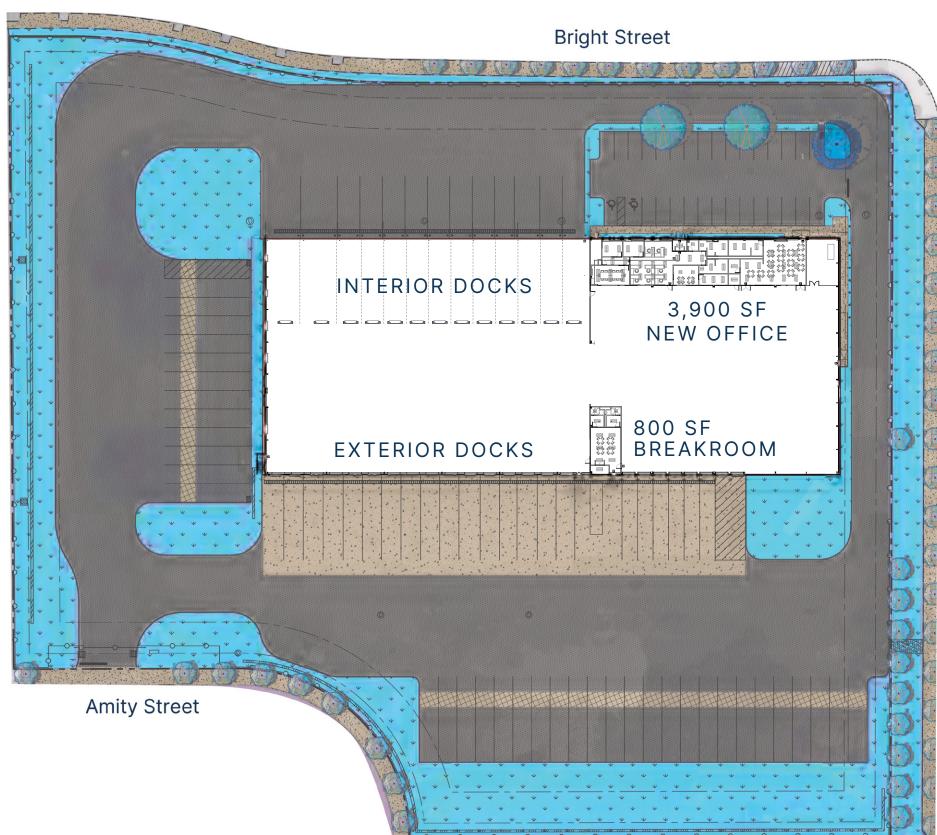

#### 56,596 Total SF:

• **39 Door High Throughput Facility** Ceiling Height: Up to 23' Clear

Trailer Parking: 34 spaces

Car Parking: 31 spaces

Acres: 5.85

56,596 sq. ft. AVAILABLE

**3,900 sq. ft.** OFFICE AREA

# **Building Specifications**

| Building Size      | 56,596 sq. ft.  |
|--------------------|-----------------|
| Available          | 56,596 sq. ft.  |
| Office Space       | 3,900 sq. ft.   |
| Acreage            | 5.85 Acres      |
| Clear Height       | 23′             |
| Column Spacing     | 30' x 40'       |
| Loading Docks      | <b>39 Total</b> |
| Trailer Parking    | 34 Spaces       |
| Automobile Parking | 31 Spaces       |
| Sprinklers         | Wet             |
| Lighting           | LED             |
| Power              | 600 amps        |