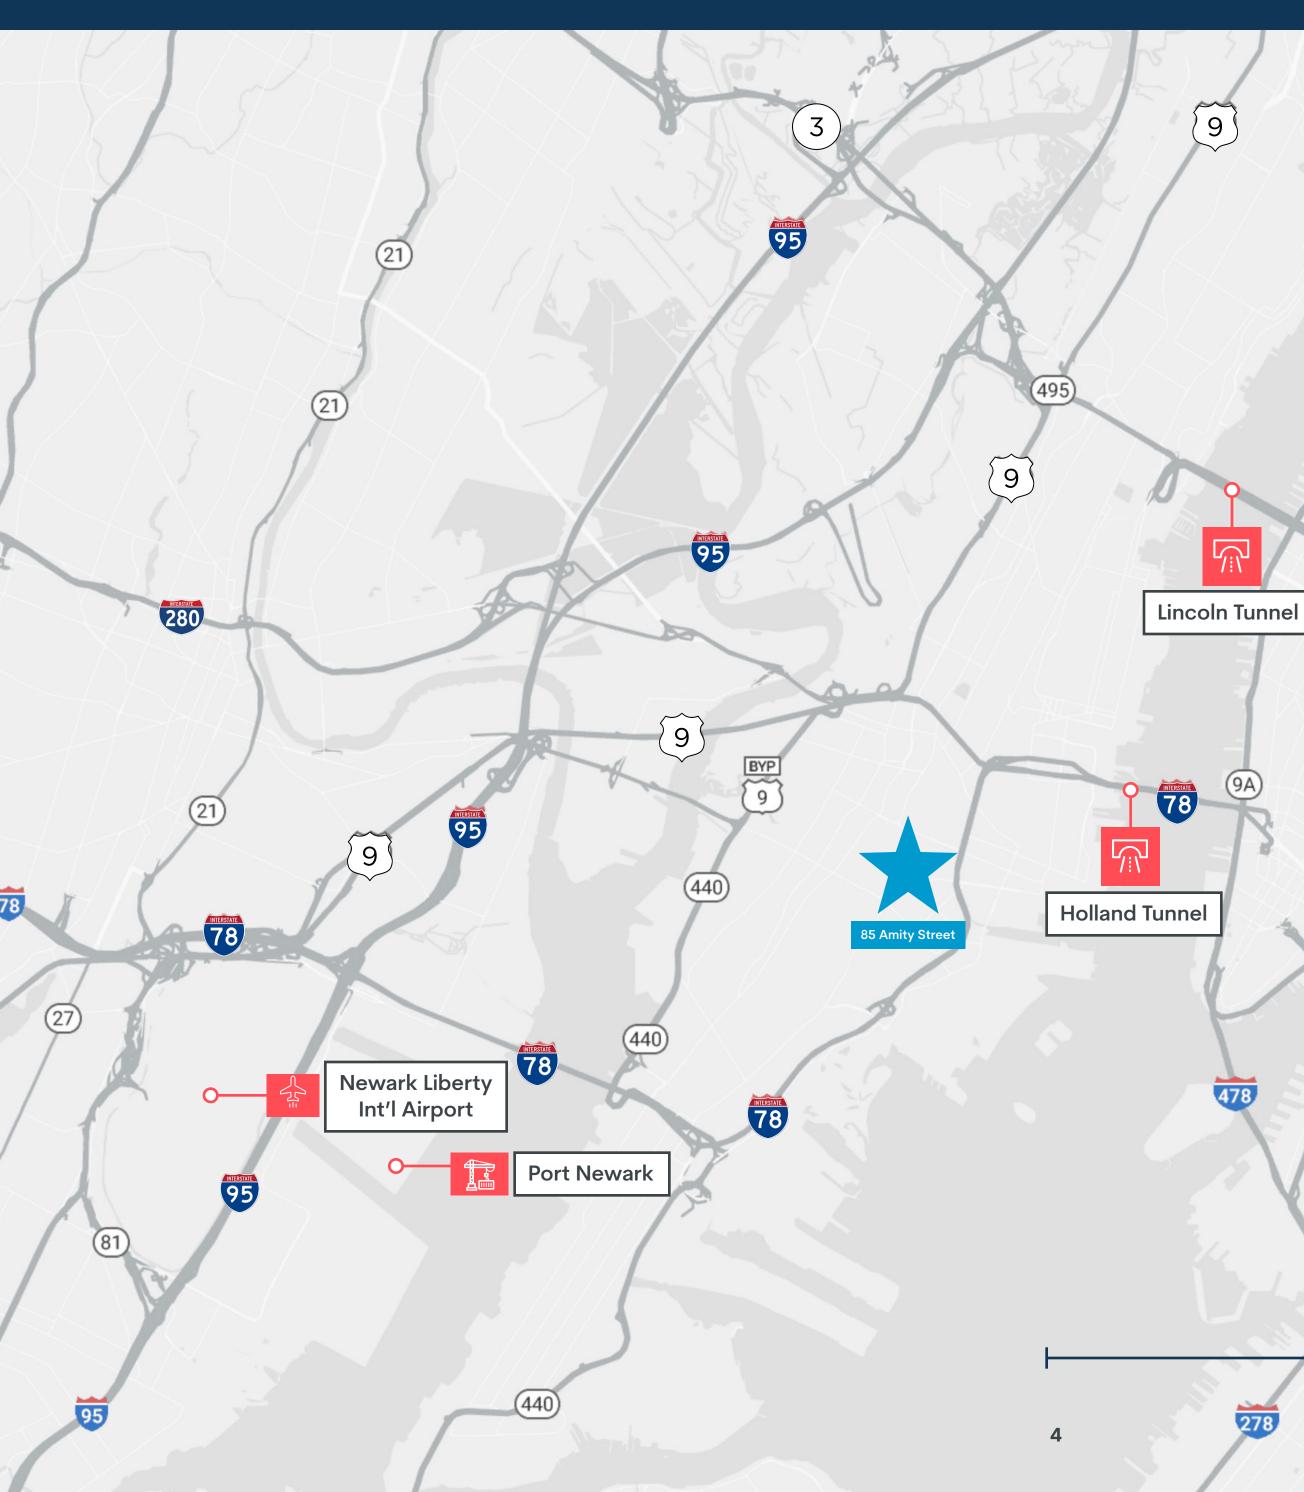

# Area Map & Key Distances

# **Key Distances**

(9A)

| Outerbridge Crossing         | 25 miles |
|------------------------------|----------|
| Staten Island                | 15 miles |
| GW Bridge                    | 14 miles |
| Verrazano Bridge             | 13 miles |
| Port Newark                  | 11 miles |
| Manhattan                    | 10 miles |
| Newark Liberty Int'l Airport | 10 miles |
| Lincoln Tunnel               | 7 miles  |
| Holland Tunnel               | 3 miles  |