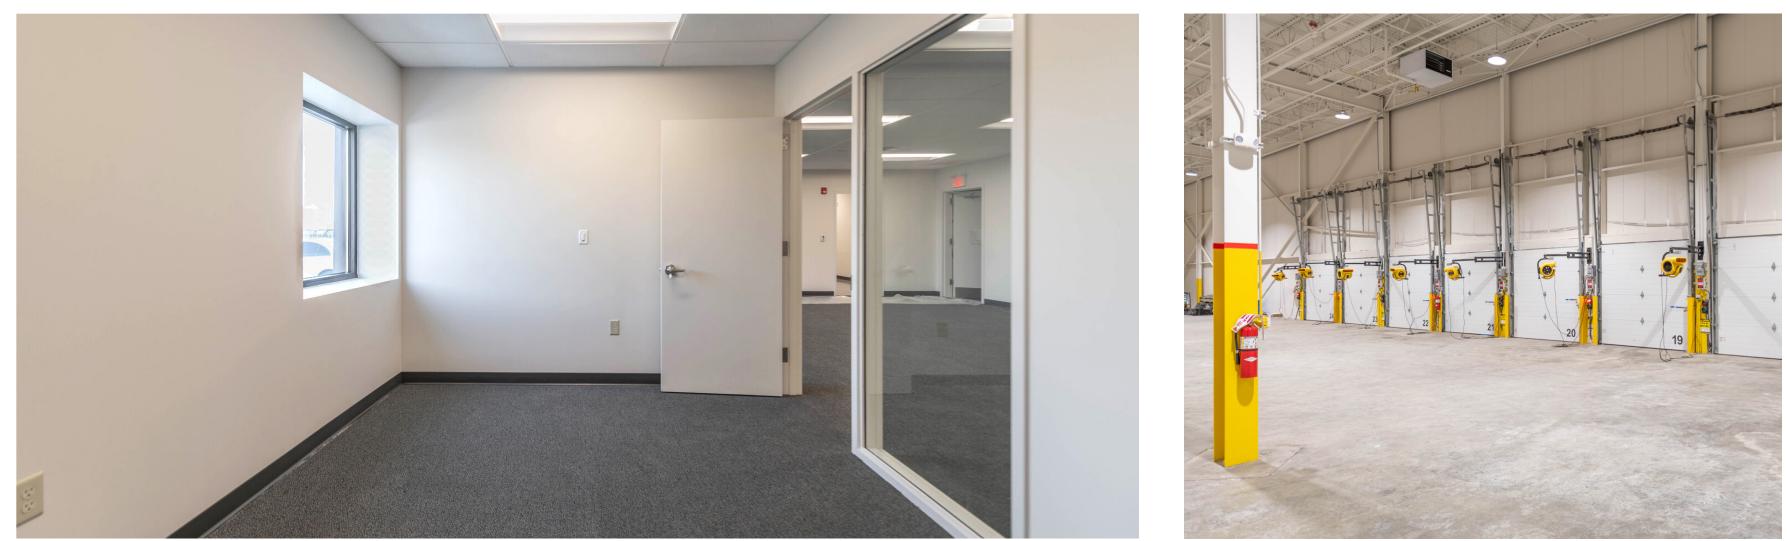

#### 56,596 Total SF:

• **39 Door High Throughput Facility** Ceiling Height: Up to 23' Clear

Trailer Parking: 34 spaces

Car Parking: 31 spaces

Acres: 5.85

56,596 sq. ft. AVAILABLE

**3,900 sq. ft.** OFFICE AREA

Up to 23' CLEAR HEIGHT **31** CAR PARKING

**34** TRAILER PARKING

**39** DOOR FACILITY

85

**Amity Stree** 

**60** 

# **Building Specifications**

| Building Size      | 56,596 sq. ft.  |
|--------------------|-----------------|
| Available          | 56,596 sq. ft.  |
| Office Space       | 3,900 sq. ft.   |
| Acreage            | 5.85 Acres      |
| Clear Height       | 23′             |
| Column Spacing     | 30' x 40'       |
| Loading Docks      | <b>39 Total</b> |
| Trailer Parking    | 34 Spaces       |
| Automobile Parking | 31 Spaces       |
| Sprinklers         | Wet             |
| Lighting           | LED             |
| Power              | 600 amps        |