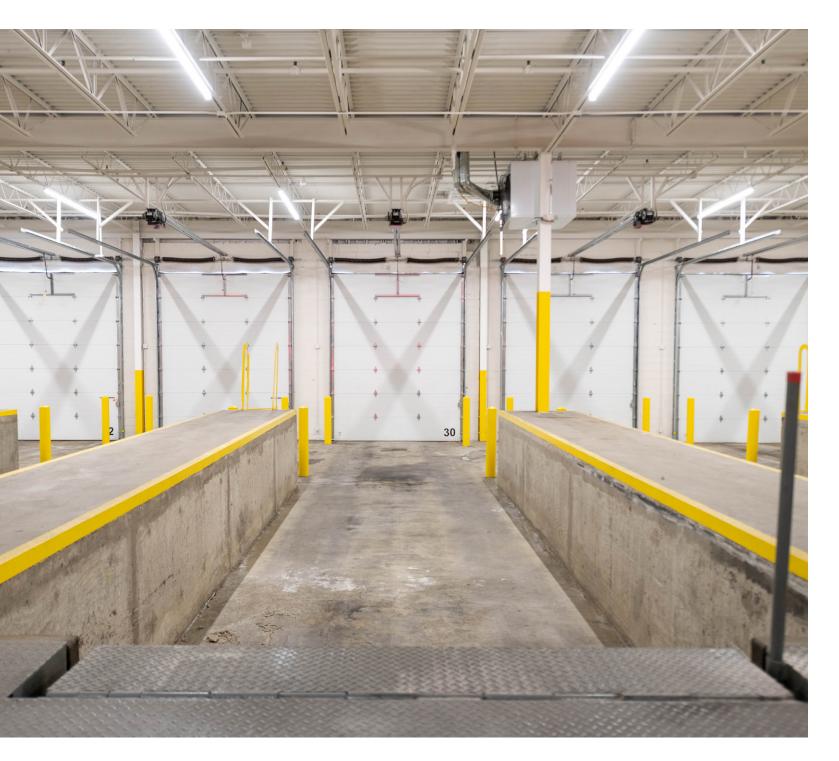

#### 56,596 Total SF:

• **39 Door High Throughput Facility** Ceiling Height: Up to 23' Clear

Trailer Parking: 34 spaces

Car Parking: 31 spaces

Acres: 5.85

56,596 sq. ft. AVAILABLE

**3,900 sq. ft.** OFFICE AREA

Up to 23' CLEAR HEIGHT **31** CAR PARKING

**34** TRAILER PARKING

**39** DOOR FACILITY

85

**Amity Stree** 

**60** 

# **Building Specifications**

| Building Size      | 56,596 sq. ft.  |
|--------------------|-----------------|
| Available          | 56,596 sq. ft.  |
| Office Space       | 3,900 sq. ft.   |
| Acreage            | 5.85 Acres      |
| Clear Height       | 23′             |
| Column Spacing     | 30' x 40'       |
| Loading Docks      | <b>39 Total</b> |
| Trailer Parking    | 34 Spaces       |
| Automobile Parking | 31 Spaces       |
| Sprinklers         | Wet             |
| Lighting           | LED             |
| Power              | 600 amps        |