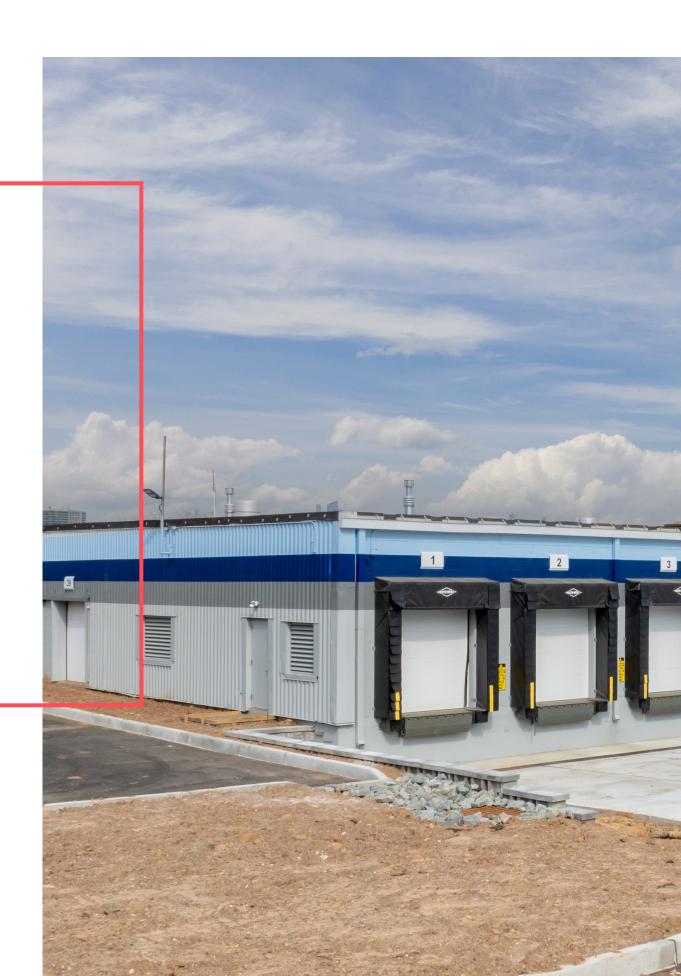

# 85 Amity Street JERSEY CITY, NJ 07304

#### 56,596 Total SF:

• **39 Door High Throughput Facility** Ceiling Height: Up to 23' Clear

Trailer Parking: 34 spaces

Car Parking: 31 spaces

Acres: 5.85

56,596 sq. ft. AVAILABLE

**3,900 sq. ft.** OFFICE AREA

Up to 23' CLEAR HEIGHT **31** CAR PARKING

**34** TRAILER PARKING

**39** DOOR FACILITY

85

**Amity Stree** 

**60** 