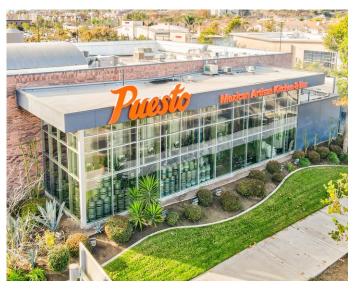

| SUITE | TENANT               | SQ. FT. |
|-------|----------------------|---------|
| 1072  | Trader Joe's         | 13,207  |
| 1144  | San Diego Gymnastics | 7,986   |
| 1202  | LazyDog Cafe         | 8,432   |
| 5010  | Puesto               | 11,242  |
| 5080  | West Elm             | 16,850  |
|       |                      |         |