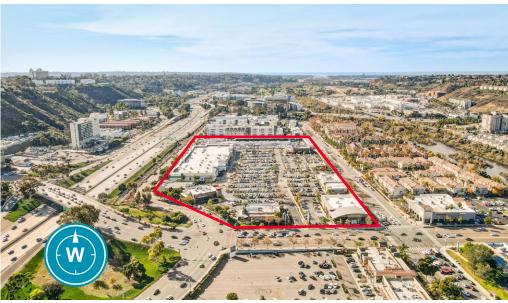

T. |
|-------|----------------------|---------|
| 1072  | Trader Joe's         | 13,207  |
| 1144  | San Diego Gymnastics | 7,986   |
| 1202  | LazyDog Cafe         | 8,432   |
| 5010  | Puesto               | 11,242  |
| 5080  | West Elm             | 16,850  |
|       |                      |         |



Cushman & Wakefield Copyright 2024. No warranty or representation, express or implied, is made to the accuracy or completeness of the information contained herein, and same is submitted subject to errors, omissions, change of price, rental or other conditions, withdrawal without notice, and to any special listing conditions imposed by the property owner(s). As applicable, we make no representation as to the condition of the property (or properties) in question.

## AERIAL



# VIEWS









# GALLERY















# MISSION VALLEY WEST

1072 CAMINO DEL RIO N | SAN DIEGO, CA | 92108

Phil Lyons, CCIM +1 760 431 4210 phil.lyons@cushwake.com LIC #01093731 chad lafrate, CCIM +1 760 431 4234 chad.iafrate@cushwake.com LIC #01329943 Vince Provenzano +1 760 431 4212 vince.provenzano@cushwake.com LIC #01926894

EXCLUSIVE BROKER



OWNED & OPERATED BY

SIHI