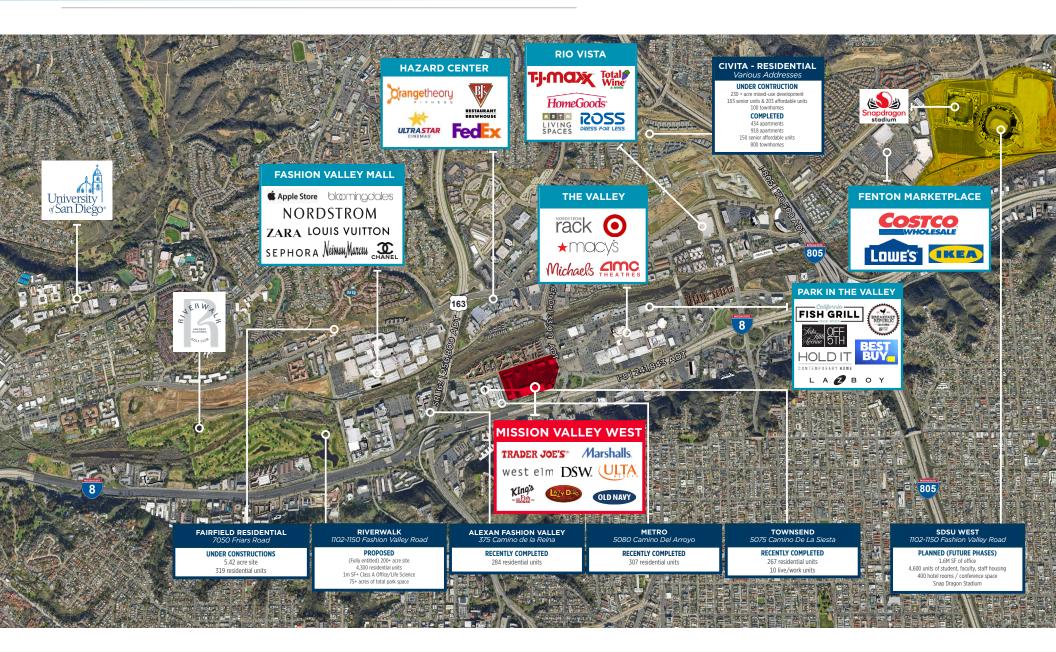

### PROPERTY HIGHLIGHTS

- Mission Valley West offers the premier mix of grocery/daily needs anchors, dining and soft good tenants in the heart of Mission Valley, which is one of San Diego County's most desirable and dynamic retail trade areas
- Major Tenants: Trader Joe's, Ulta, West Elm, Marshalls, DSW, BevMo, Lazy Dog, Puesto, King's Fish House and more
- Over 4.7 million square feet of surrounding office space provides an excellent daytime employment population
- This regional trade area draws from all of San Diego County and has over 20 hotels and a 3 mile population of 210,000+ residents
- The urbanization of Mission Valley includes several major mixeduse developments and redevelopments underway now including Civita, Riverwalk, SDSU West Campus (35,000 seat stadium; 1.6M SF of office/tech/lab space + 4,600 residential units + 400 hotel rooms)