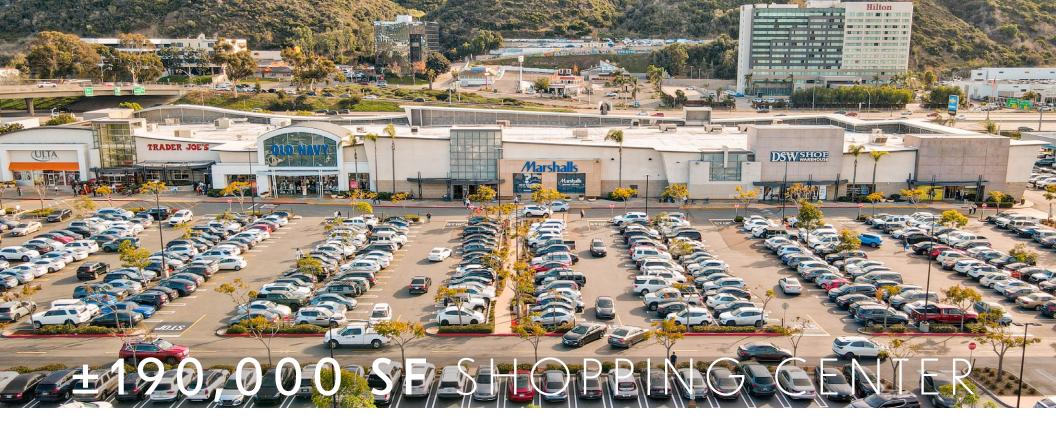

## AERIAL

### PROPERTY HIGHLIGHTS

- Mission Valley West offers the premier mix of grocery/daily needs anchors, dining and soft good tenants in the heart of Mission Valley, which is one of San Diego County's most desirable and dynamic retail trade areas
- Major Tenants: Trader Joe's, Ulta, West Elm, Marshalls, DSW, BevMo, Lazy Dog, Puesto, King's Fish House and more
- Over 4.7 million square feet of surrounding office space provides an excellent daytime employment population
- This regional trade area draws from all of San Diego County and has over 20 hotels and a 3 mile population of 210,000+ residents
- The urbanization of Mission Valley includes several major mixeduse developments and redevelopments underway now including Civita, Riverwalk, SDSU West Campus (35,000 seat stadium; 1.6M SF of office/tech/lab space + 4,600 residential units + 400 hotel rooms)