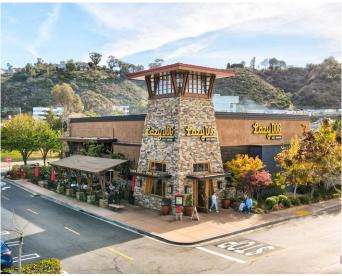

| SUITE | TENANT               | SQ. FT. |
|-------|----------------------|---------|
| 1072  | Trader Joe's         | 13,207  |
| 1144  | San Diego Gymnastics | 7,986   |
| 1202  | LazyDog Cafe         | 8,432   |
| 5010  | Puesto               | 11,242  |
| 5080  | West Elm             | 16,850  |
|       |                      |         |