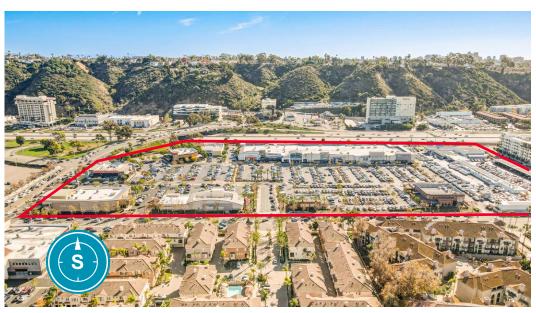

FT. |
|-------|----------------------|---------|
| 1072  | Trader Joe's         | 13,207  |
| 1144  | San Diego Gymnastics | 7,986   |
| 1202  | LazyDog Cafe         | 8,432   |
| 5010  | Puesto               | 11,242  |
| 5080  | West Elm             | 16,850  |
|       |                      |         |



Cushman & Wakefield Copyright 2024. No warranty or representation, express or implied, is made to the accuracy or completeness of the information contained herein, and same is submitted subject to errors, omissions, change of price, rental or other conditions, withdrawal without notice, and to any special listing conditions imposed by the property owner(s). As applicable, we make no representation as to the condition of the property (or properties) in question.

## AERIAL



# VIEWS









# GALLERY















# MISSION VALLEY WEST

1072 CAMINO DEL RIO N | SAN DIEGO, CA | 92108

Phil Lyons, CCIM +1 760 431 4210 phil.lyons@cushwake.com LIC #01093731 chad lafrate, CCIM +1 760 431 4234 chad.iafrate@cushwake.com LIC #01329943 Vince Provenzano +1 760 431 4212 vince.provenzano@cushwake.com LIC #01926894

EXCLUSIVE BROKER



OWNED & OPERATED BY

SIHI