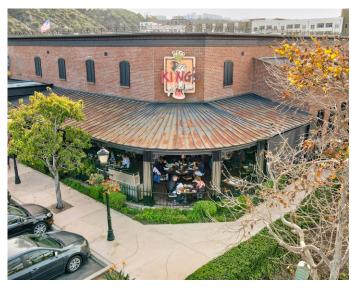

### AVAII ABII ITIES

| SUITE | TENANT             | SQ. FT. |
|-------|--------------------|---------|
| 750   | Chevrolet          | 14,047  |
| 825   | King's Fish House  | 7,693   |
| 826   | Ethan Allan        | 9,728   |
| 836   | DSW                | 25,000  |
| 845   | The Habit          | 2,430   |
| 891   | Panini Kabob Grill | 2,583   |
|       |                    |         |