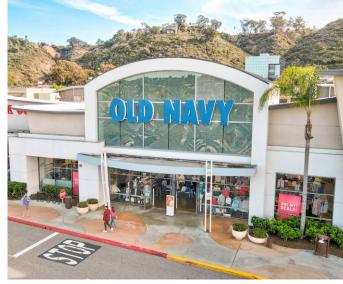

| SUITE | TENANT          | SQ. FT. |
|-------|-----------------|---------|
| 908   | Marshall's      | 32,000  |
| 925   | BevMo!          | 6,707   |
| 927   | AVAILABLE       | 2,984   |
| 929   | Joe & The Juice | 1,465   |
| 990   | Old Navy        | 16,595  |
| 1072  | ULTA Beauty     | 11,587  |
|       |                 |         |

# GALLERY