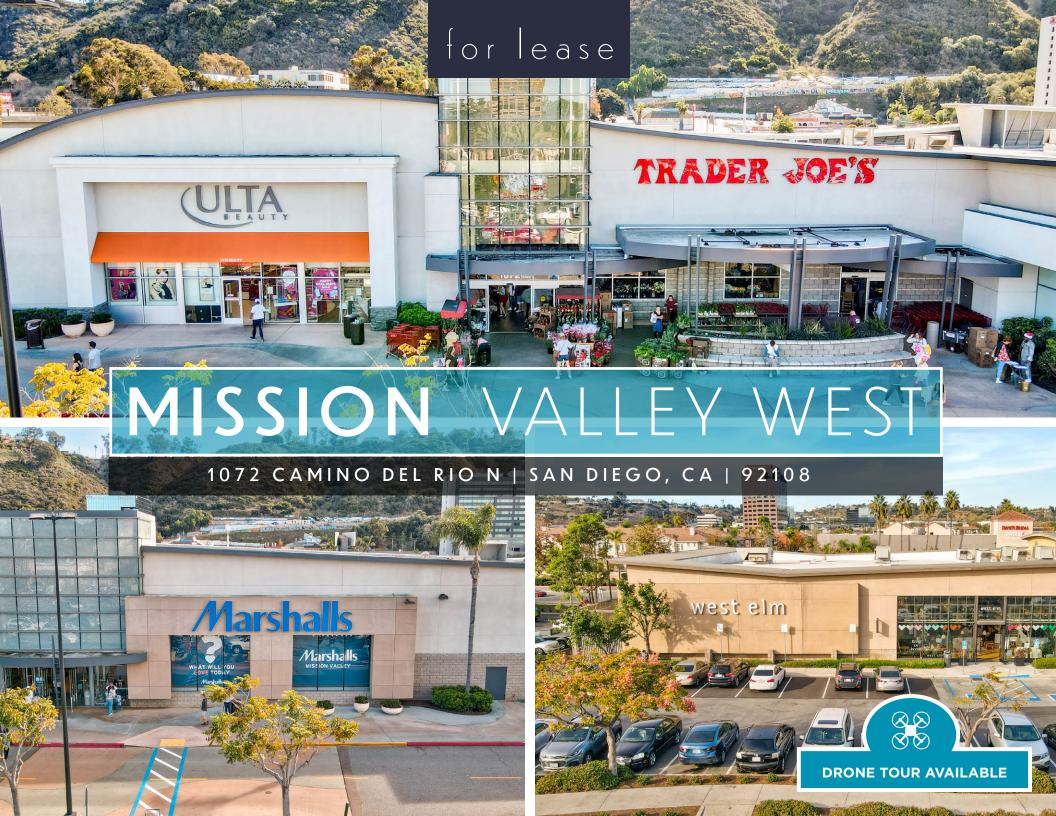

### PROPERTY HIGHLIGHTS

- Mission Valley West offers the premier mix of grocery/daily needs anchors, dining and soft good tenants in the heart of Mission Valley, which is one of San Diego County's most desirable and dynamic retail trade areas
- Major Tenants: Trader Joe's, Ulta, West Elm, Marshalls, DSW, BevMo, Lazy Dog, Puesto, King's Fish House and more
- Over 4.7 million square feet of surrounding office space provides an excellent daytime employment population
- This regional trade area draws from all of San Diego County and has over 20 hotels and a 3 mile population of 210,000+ residents
- The urbanization of Mission Valley includes several major mixeduse developments and redevelopments underway now including Civita, Riverwalk, SDSU West Campus (35,000 seat stadium; 1.6M SF of office/tech/lab space + 4,600 residential units + 400 hotel rooms)

### TENANTS

TRADER JOE'S west elm Marshalls.