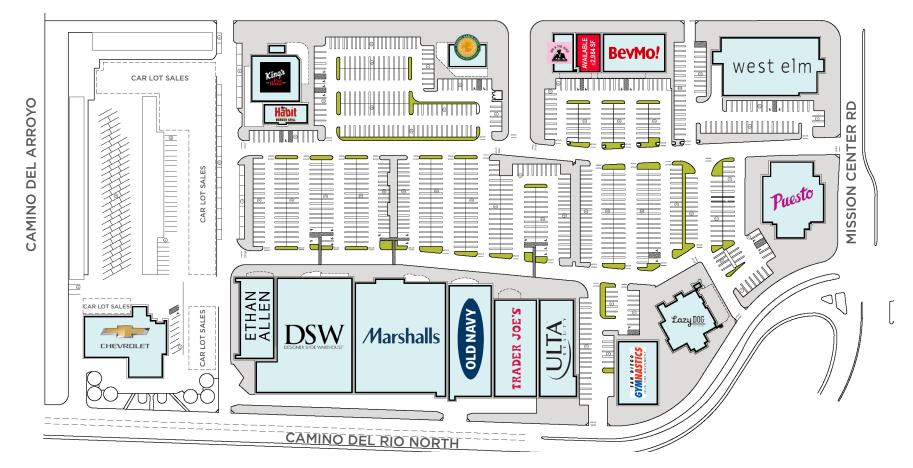

### AVAII ABII ITIES

| SUITE | TENANT             | SQ. FT. |
|-------|--------------------|---------|
| 750   | Chevrolet          | 14,047  |
| 825   | King's Fish House  | 7,693   |
| 826   | Ethan Allan        | 9,728   |
| 836   | DSW                | 25,000  |
| 845   | The Habit          | 2,430   |
| 891   | Panini Kabob Grill | 2,583   |
|       |                    |         |

| SUITE | TENANT          | SQ. FT. |
|-------|-----------------|---------|
| 908   | Marshall's      | 32,000  |
| 925   | BevMo!          | 6,707   |
| 927   | AVAILABLE       | 2,984   |
| 929   | Joe & The Juice | 1,465   |
| 990   | Old Navy        | 16,595  |
| 1072  | ULTA Beauty     | 11,587  |
|       |                 |         |

| SUITE | TENANT               | SQ. FT. |
|-------|----------------------|---------|
| 1072  | Trader Joe's         | 13,207  |
| 1144  | San Diego Gymnastics | 7,986   |
| 1202  | LazyDog Cafe         | 8,432   |
| 5010  | Puesto               | 11,242  |
| 5080  | West Elm             | 16,850  |
|       |                      |         |