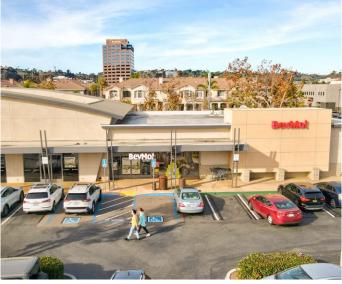

| SUITE | TENANT          | SQ. FT. |
|-------|-----------------|---------|
| 908   | Marshall's      | 32,000  |
| 925   | BevMo!          | 6,707   |
| 927   | AVAILABLE       | 2,984   |
| 929   | Joe & The Juice | 1,465   |
| 990   | Old Navy        | 16,595  |
| 1072  | ULTA Beauty     | 11,587  |
|       |                 |         |

# GALLERY