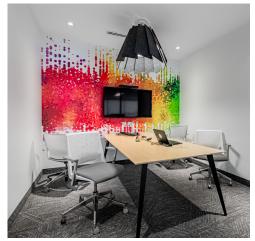

## Suite 310 - 13,013 SF

### DESCRIPTION:

- Large reception area with seating and double glass entry with elevator exposure
- Large boardroom for 20 people, 5 smaller meeting rooms (for 4, 6, and 8 people), and 4 call rooms
- Large lunchroom
- Large file room, print/copy room, and IT room