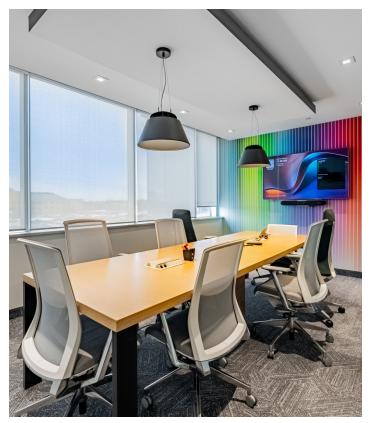

## Suite 310 - 13,013 SF

### DESCRIPTION:

- Large reception area with seating and double glass entry with elevator exposure
- Large boardroom for 20 people, 5 smaller meeting rooms (for 4, 6, and 8 people), and 4 call rooms
- Large lunchroom
- Large file room, print/copy room, and IT room