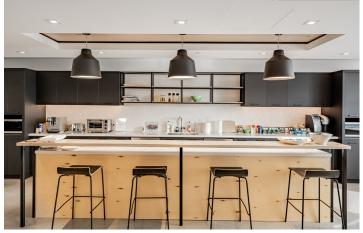

### DESCRIPTION:

- Large reception area with seating and double glass entry with elevator exposure
- Large boardroom for 20 people, 5 smaller meeting rooms (for 4, 6, and 8 people), and 4 call rooms
- Large lunchroom
- Large file room, print/copy room, and IT room