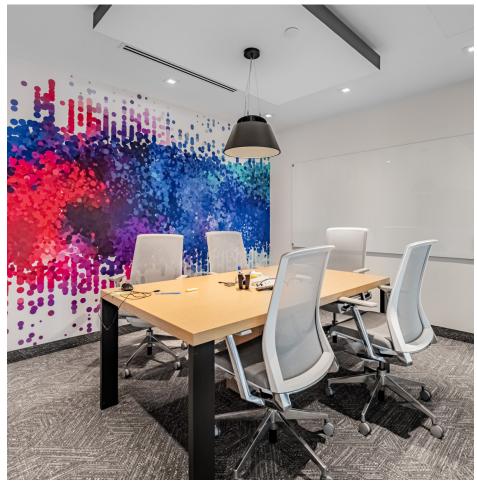

## Suite 310 - 13,013 SF

### DESCRIPTION:

- Large reception area with seating and double glass entry with elevator exposure
- Large boardroom for 20 people, 5 smaller meeting rooms (for 4, 6, and 8 people), and 4 call rooms
- Large lunchroom
- Large file room, print/copy room, and IT room