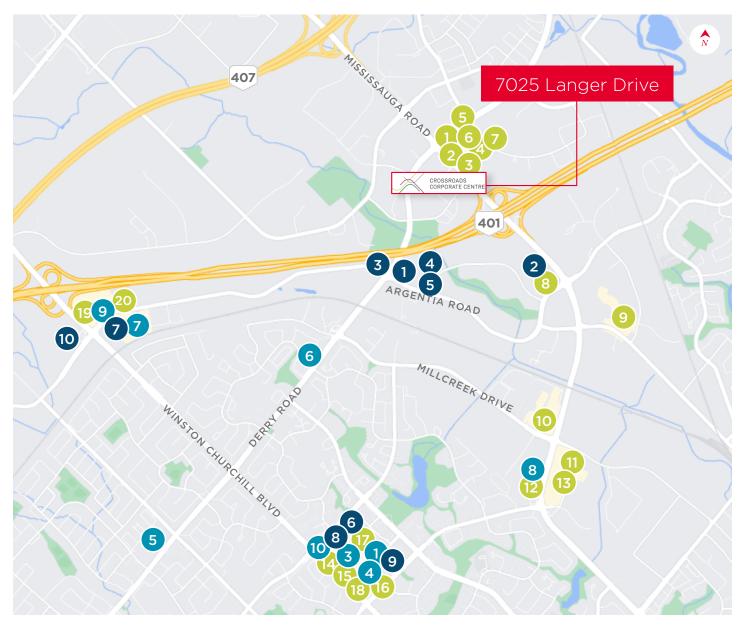

### Area Amenities

#### **RESTAURANTS**

- 1. Boston Pizza
- 2. Tim Hortons
- 3. Starbucks
- 4. Swiss Chalet
- 5. Lena's Roti
- 6. Thai Express
- 7. Panago Pizza
- 8. Chop Steakhouse
- 9. WIND Japanese
- 10. Chucks Roadhouse

- Eddie's Wok N Roll
- 12. Harveys
- 13. Chatime
- 14. McDonalds
- 15. Social Eatery
- 16. Pho Mi 289
- 17. Taps Public House
- 18. Burrito Boyz
- 19. Moxies
- adhouse 20. Jack Astors

- **RETAIL AND GAS**
- 1. Shoppers Drug Mart
- 2. LCBO
- 3. Canadian Tire
- 4. Metro
- 5. Rexall
- 6. Circle K
- 7. Esso
- 8. Petro Canada
- 9. Shell
- 10. Canadian Tire Gas

#### HOTELS AND BANKS

- 1. Four Points by Sheraton
- 2. Hilton Mississauga
- 3. Holiday Inn
- 4. Courtyard by Marriott
- 5. Residence Inn by Marriott
- 6. Bank of Montreal
- **7**. RBC
- 8. TD Canada
- 9. CIBC
- 10. HSBC