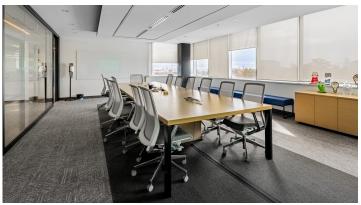

## Suite 310 - 13,013 SF

### DESCRIPTION:

- Large reception area with seating and double glass entry with elevator exposure
- Large boardroom for 20 people, 5 smaller meeting rooms (for 4, 6, and 8 people), and 4 call rooms
- Large lunchroom
- Large file room, print/copy room, and IT room