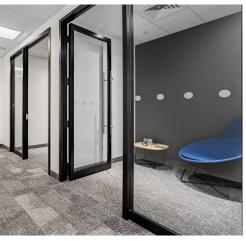

## Suite 310 - 13,013 SF

### DESCRIPTION:

- Large reception area with seating and double glass entry with elevator exposure
- Large boardroom for 20 people, 5 smaller meeting rooms (for 4, 6, and 8 people), and 4 call rooms
- Large lunchroom
- Large file room, print/copy room, and IT room