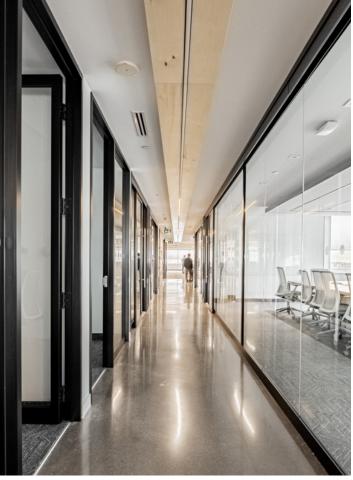

## Suite 310 - 13,013 SF

### DESCRIPTION:

- Large reception area with seating and double glass entry with elevator exposure
- Large boardroom for 20 people, 5 smaller meeting rooms (for 4, 6, and 8 people), and 4 call rooms
- Large lunchroom
- Large file room, print/copy room, and IT room