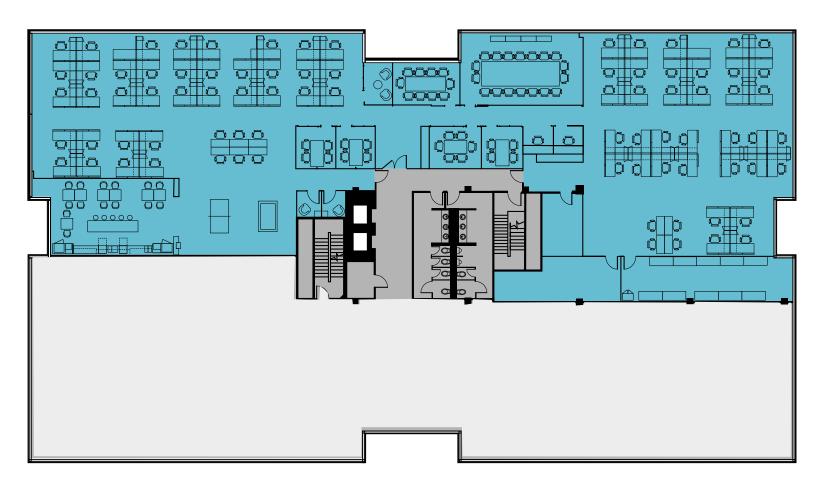

## Suite 310 - 13,013 SF

### DESCRIPTION:

- Large reception area with seating and double glass entry with elevator exposure
- Large boardroom for 20 people, 5 smaller meeting rooms (for 4, 6, and 8 people), and 4 call rooms
- Large lunchroom
- Large file room, print/copy room, and IT room

### Floor Plan