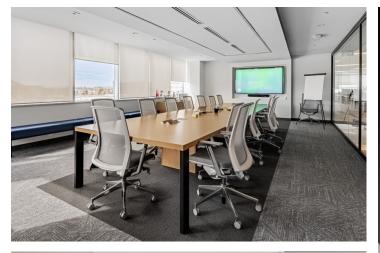

## Suite 310 - 13,013 SF

### DESCRIPTION:

- Large reception area with seating and double glass entry with elevator exposure
- Large boardroom for 20 people, 5 smaller meeting rooms (for 4, 6, and 8 people), and 4 call rooms
- Large lunchroom
- Large file room, print/copy room, and IT room