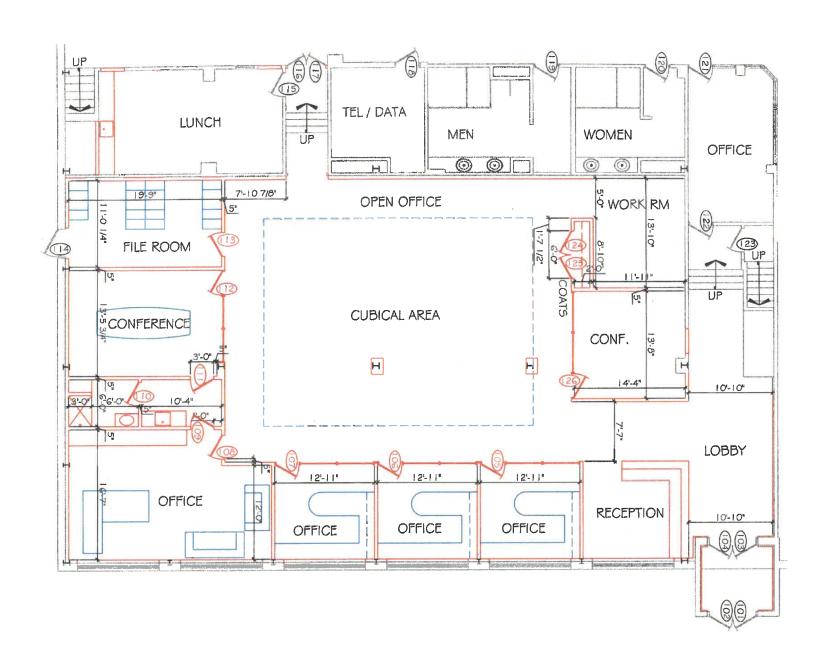

4,517 SF | Drive-in Doors: | Two (2) - 10'X12' & 16'X14' |
|----------------------|------------|-----------------|-----------------------------|
| Industrial SF:       | 122,367 SF | Docks:          | Six (6) - 8'X10'            |
| Office SF:           | 12,150 SF  | Lighting:       | Fluorescent                 |
| Year Built:          | 1921       | Heat:           | Reznor                      |
| Construction:        | Masonry    | A/C:            | HVAC - Office Only          |
| Clear Height         | 18'6"      | Sprinkler:      | 100% Wet                    |
| Column Spacing:      | 25'x40'    | Power:          | 6000A / 480V / 3P           |
|                      |            |                 |                             |



## Site Plan

Available



### Office Floor Plan









## 5300 TRADEX PARKWAY CLEVELAND, OHIO 44102

ELIOT KIJEWSKI, SIOR Principal +1 216 525 1487 ekijewski@crescorealestate.com

#### **RYAN CURTIN**

Assoctiate +1 216 232 4105 rcurtin@crescorealestate.com



Cushman & Wakefield | CRESCO Real Estate 6100 Rockside Woods Blvd, Suite 200 Cleveland, Ohio 44131

#### crescorealestate.com

©2025 Cushman & Wakefield. All rights reserved. The information contained in this communication is strictly confidential. This information has been obtained from sources believed to be reliable but has not been verified. NO WARRANTY OR REPRESENTATION, EXPRESS OR IMPLIED, IS MADE AS TO THE CONDITION OF THE PROPERTY (OR PROPERTIES) REFERENCED HEREIN OR AS TO THE ACCURACY OR COMPLETENESS OF THE INFORMATION CONTAINED HEREIN, AND SAME IS SUBMITTED SUBJECT TO E