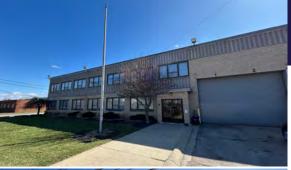

#### PROPERTY HIGHLIGHTS

- 90,075 SF available for Lease (84,000 SF of Warehouse & 6,075 SF Office)
- Freestanding high bay warehouse with excellent power for light manufacturing, assembly, and storage/distribution
- Heavy Power 6000 Amps
- Close proximity to high-density residential neighborhood and available labor force
- Ideally located adjacent to interchange I-71 and West 58th Street exit providing highway visibility
- Six (6) secured internal truck docks (8'x10')
- Divisible warehouse space
- Recently renovated first floor office space