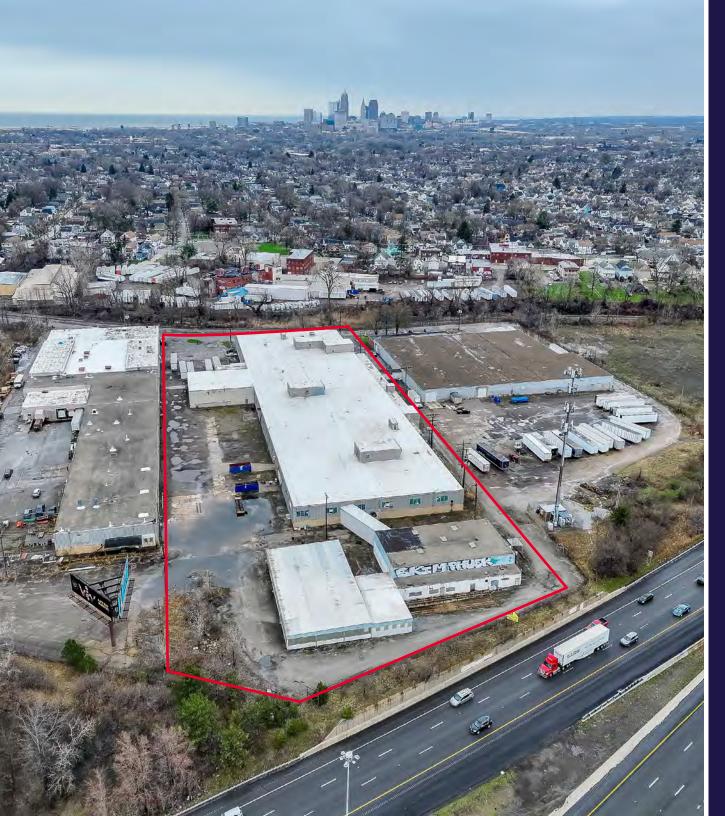

# 90,075 SF Freestanding High Bay Warehouse

For Lease | 5300 Tradex Parkway, Cleveland, Ohio 44102

#### PROPERTY HIGHLIGHTS

- 90,075 SF available for Lease (84,000 SF of Warehouse & 6,075 SF Office)
- Freestanding high bay warehouse with excellent power for light manufacturing, assembly, and storage/distribution
- Heavy Power 6000 Amps
- Close proximity to high-density residential neighborhood and available labor force
- Ideally located adjacent to interchange I-71 and West 58th Street exit providing highway visibility
- Six (6) secured internal truck docks (8'x10')
- Divisible warehouse space
- Recently renovated first floor office space