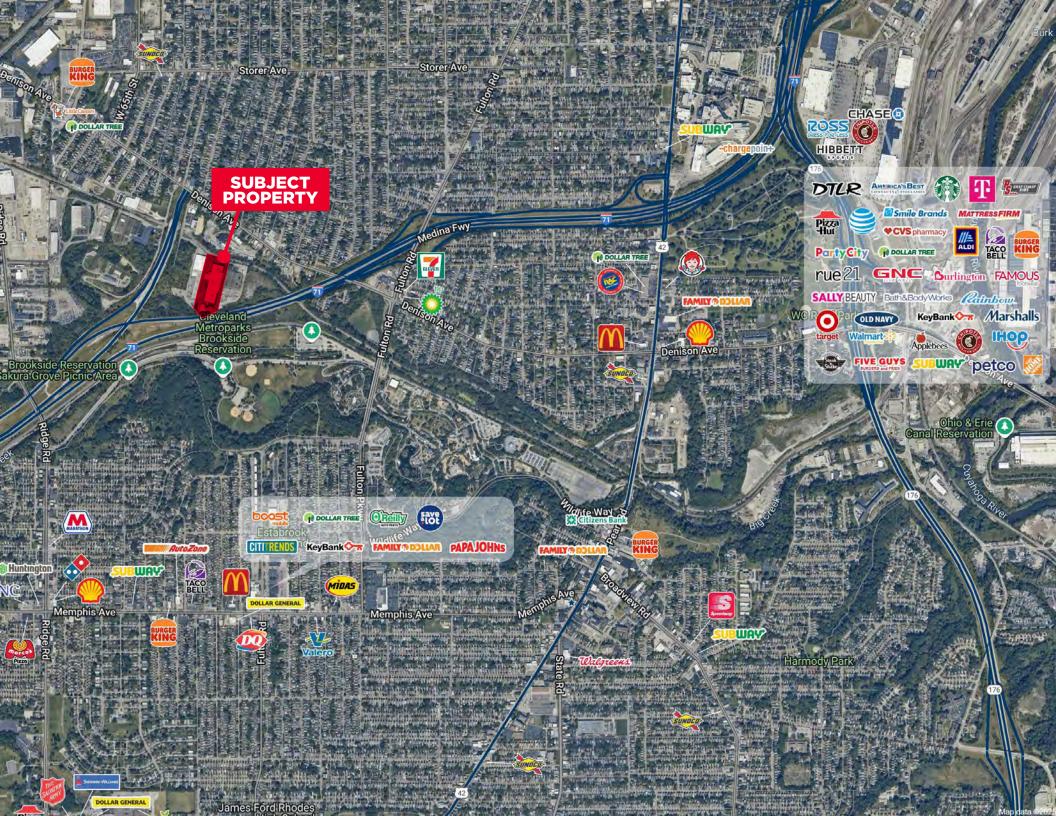

# 90,075 SF Freestanding High Bay Warehouse

For Lease | 5300 Tradex Parkway, Cleveland, Ohio 44102

#### PROPERTY HIGHLIGHTS

- 90,075 SF available for Lease (84,000 SF of Warehouse & 6,075 SF Office)
- Freestanding high bay warehouse with excellent power for light manufacturing, assembly, and storage/distribution
- Heavy Power 6000 Amps
- Close proximity to high-density residential neighborhood and available labor force
- Ideally located adjacent to interchange I-71 and West 58th Street exit providing highway visibility
- Six (6) secured internal truck docks (8'x10')
- Divisible warehouse space
- Recently renovated first floor office space