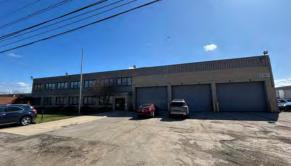

#### PROPERTY HIGHLIGHTS

- 90,075 SF available for Lease (84,000 SF of Warehouse & 6,075 SF Office)
- Freestanding high bay warehouse with excellent power for light manufacturing, assembly, and storage/distribution
- Heavy Power 6000 Amps
- Close proximity to high-density residential neighborhood and available labor force
- Ideally located adjacent to interchange I-71 and West 58th Street exit providing highway visibility
- Six (6) secured internal truck docks (8'x10')
- Divisible warehouse space
- Recently renovated first floor office space