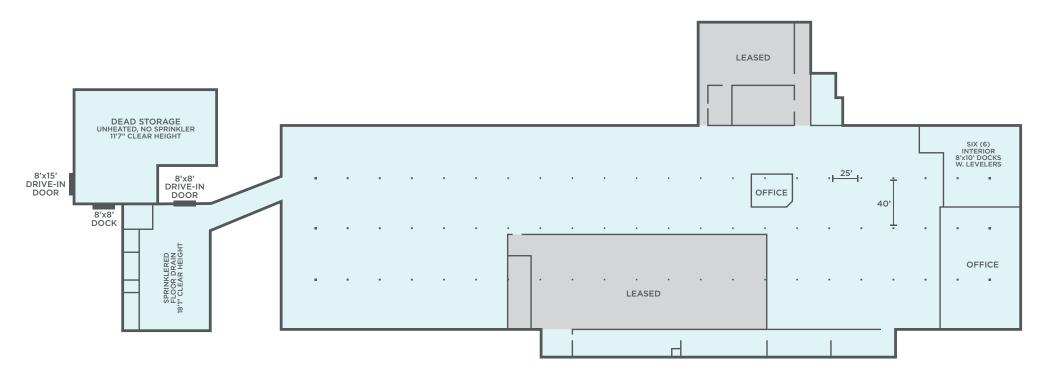

Total Building Size: | 134,517 SF | Drive-in Doors: | Two (2) - 10'X12' & 16'X14' |
|----------------------|------------|-----------------|-----------------------------|
| Industrial SF:       | 122,367 SF | Docks:          | Six (6) - 8'X10'            |
| Office SF:           | 12,150 SF  | Lighting:       | Fluorescent                 |
| Year Built:          | 1921       | Heat:           | Reznor                      |
| Construction:        | Masonry    | A/C:            | HVAC - Office Only          |
| Clear Height         | 18'6"      | Sprinkler:      | 100% Wet                    |
| Column Spacing:      | 25'x40'    | Power:          | 6000A / 480V / 3P           |
|                      |            |                 |                             |



## Site Plan

Available



### Office Floor Plan









## 5300 TRADEX PARKWAY CLEVELAND, OHIO 44102

ELIOT KIJEWSKI, SIOR Principal +1 216 525 1487 ekijewski@crescorealestate.com

#### **RYAN CURTIN**

Assoctiate +1 216 232 4105 rcurtin@crescorealestate.com



Cushman & Wakefield | CRESCO Real Estate 6100 Rockside Woods Blvd, Suite 200 Cleveland, Ohio 44131

#### crescorealestate.com

©2025 Cushman & Wakefield. All rights reserved. The information contained in this communication is strictly confidential. This information has been obtained from sources believed to be reliable but has not been verified. NO WARRANTY OR REPRESENTATION, EXPRESS OR IMPLIED, IS MADE AS TO THE CONDITION OF THE PROPERTY (OR PROPERTIES) REFERENCED HEREIN OR AS TO THE ACCURACY OR COMPLETENESS OF THE INFORMATION CONTAINED HEREIN, AND SAME