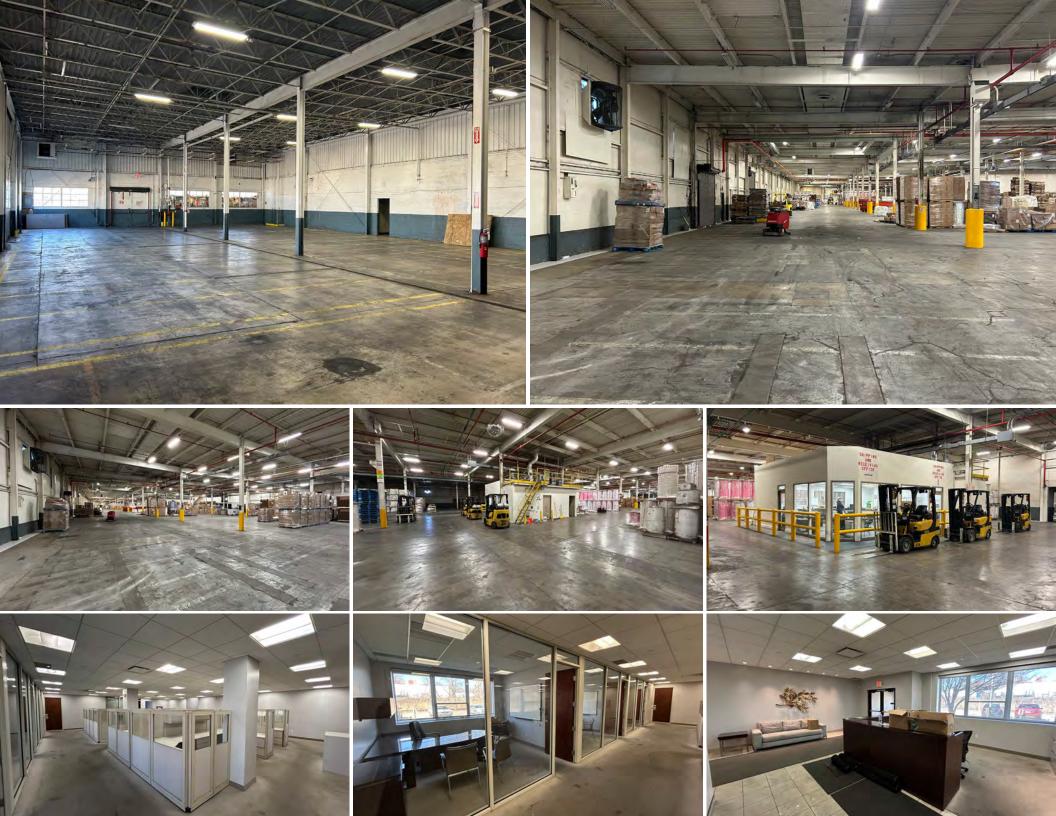

#### PROPERTY HIGHLIGHTS

- 90,075 SF available for Lease (84,000 SF of Warehouse & 6,075 SF Office)
- Freestanding high bay warehouse with excellent power for light manufacturing, assembly, and storage/distribution
- Heavy Power 6000 Amps
- Close proximity to high-density residential neighborhood and available labor force
- Ideally located adjacent to interchange I-71 and West 58th Street exit providing highway visibility
- Six (6) secured internal truck docks (8'x10')
- Divisible warehouse space
- Recently renovated first floor office space