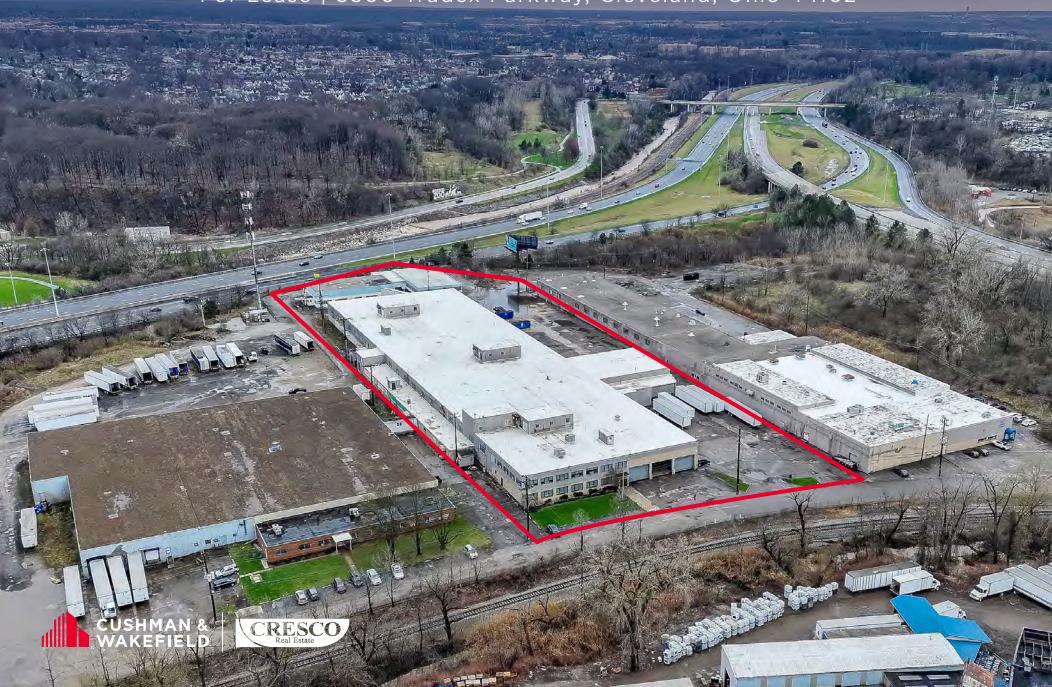

# 90,075 SF Freestanding High Bay Warehouse

For Lease | 5300 Tradex Parkway, Cleveland, Ohio 44102

#### PROPERTY HIGHLIGHTS

- 90,075 SF available for Lease (84,000 SF of Warehouse & 6,075 SF Office)
- Freestanding high bay warehouse with excellent power for light manufacturing, assembly, and storage/distribution
- Heavy Power 6000 Amps
- Close proximity to high-density residential neighborhood and available labor force
- Ideally located adjacent to interchange I-71 and West 58th Street exit providing highway visibility
- Six (6) secured internal truck docks (8'x10')
- Divisible warehouse space
- Recently renovated first floor office space

## Site Plan

Available