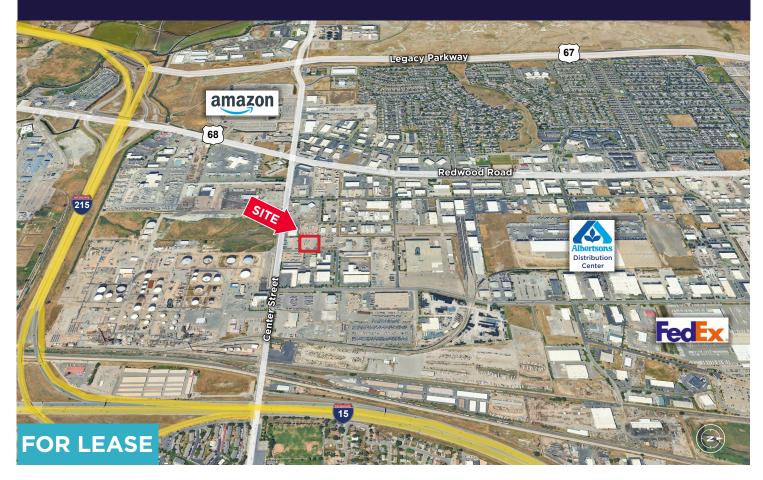

# **INDUSTRIAL OUTDOOR STORAGE**

### **Property Highlights**

- Size: 1.35 acres
- Fenced
- Compacted road base
- 2 gated entrances
- Zoned: Manufacturing-Distribution (MD)
- Lease Rate: \$5,200/acre/month (NNN)

Josh Wangsgard, MBA Principal Broker +1 801 721 8535 josh.wangsgard@cushwake.com