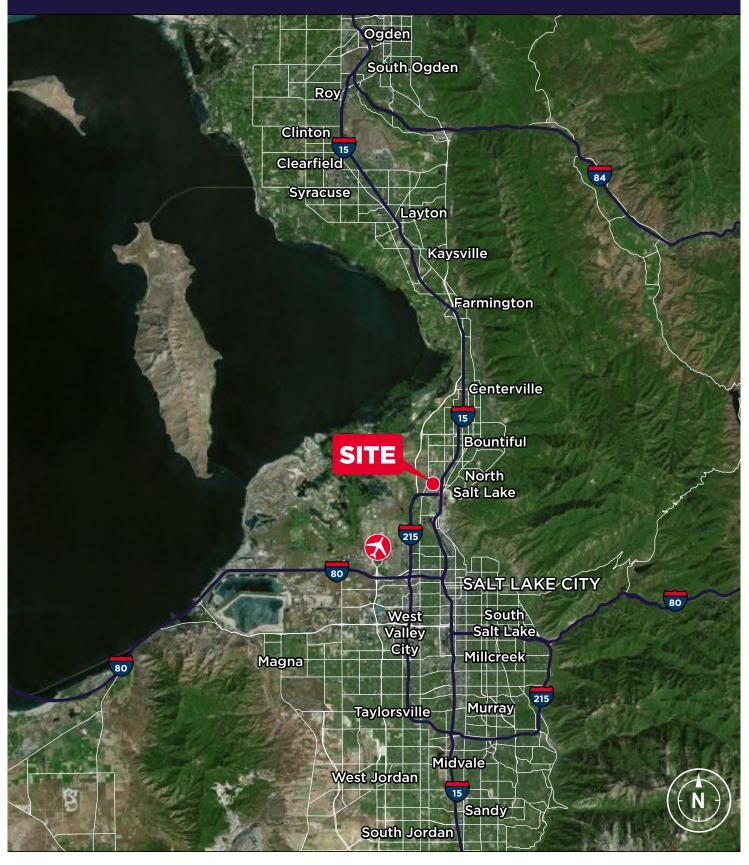

### **Property Highlights**

- Size: 1.35 acres
- Fenced
- Compacted road base
- 2 gated entrances
- Zoned: Manufacturing-Distribution (MD)
- Lease Rate: \$5,200/acre/month (NNN)

Josh Wangsgard, MBA Principal Broker +1 801 721 8535 josh.wangsgard@cushwake.com