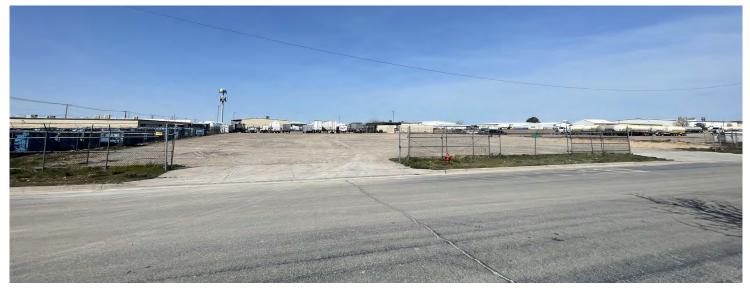

# **INDUSTRIAL OUTDOOR STORAGE**

### **Property Highlights**

- Size: 1.35 acres
- Fenced
- Compacted road base
- 2 gated entrances
- Zoned: Manufacturing-Distribution (MD)
- Lease Rate: \$5,200/acre/month (NNN)

Josh Wangsgard, MBA Principal Broker +1 801 721 8535 josh.wangsgard@cushwake.com