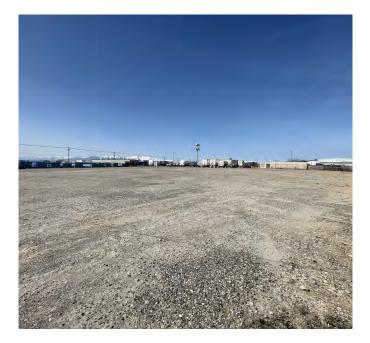

# **INDUSTRIAL OUTDOOR STORAGE**

### **Property Highlights**

- Size: 1.35 acres
- Fenced
- Compacted road base
- 2 gated entrances
- Zoned: Manufacturing-Distribution (MD)
- Lease Rate: \$5,200/acre/month (NNN)

Josh Wangsgard, MBA Principal Broker +1 801 721 8535 josh.wangsgard@cushwake.com