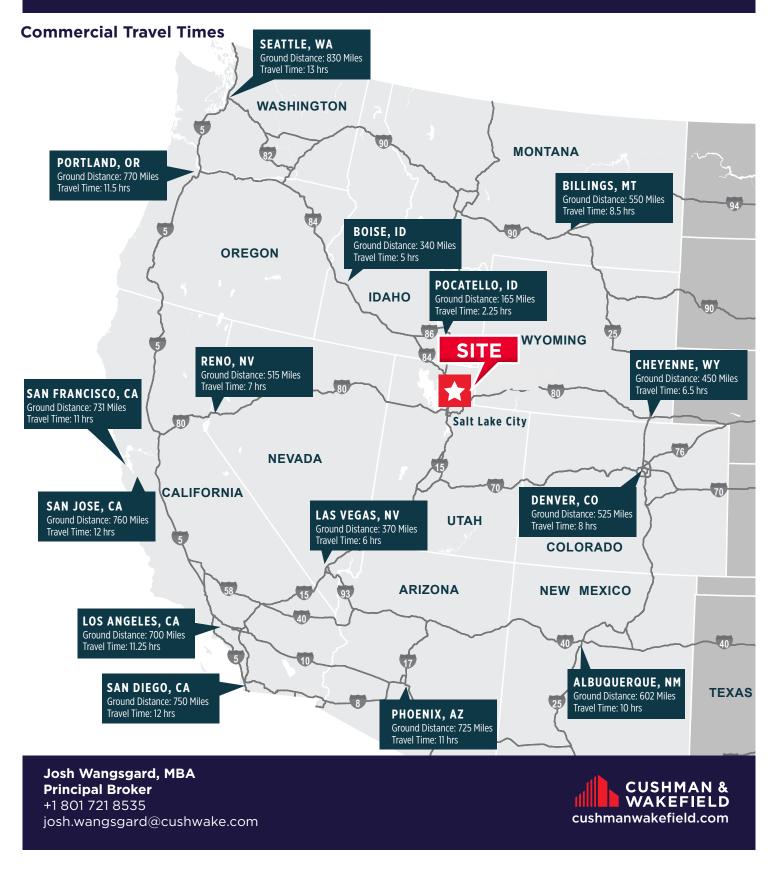

### **Property Highlights**

- Size: 1.35 acres
- Fenced
- Compacted road base
- 2 gated entrances
- Zoned: Manufacturing-Distribution (MD)
- Lease Rate: \$5,200/acre/month (NNN)

Josh Wangsgard, MBA Principal Broker +1 801 721 8535 josh.wangsgard@cushwake.com