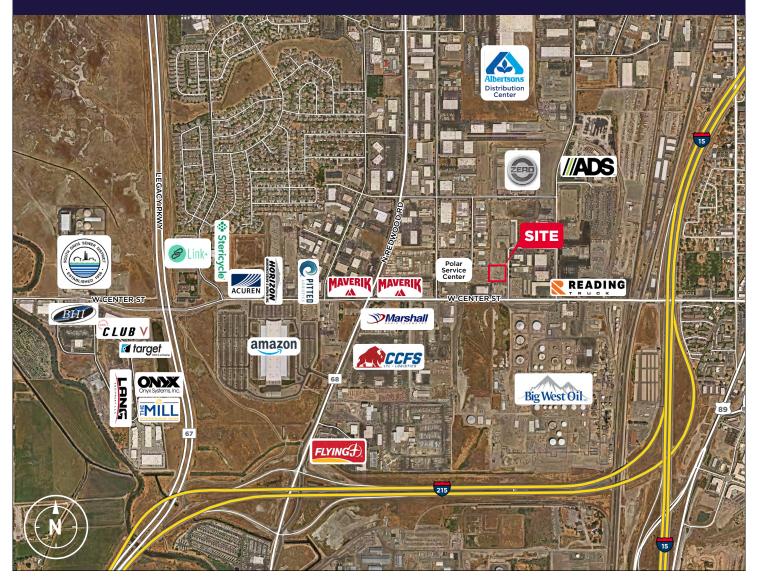

# **INDUSTRIAL OUTDOOR STORAGE**

### **Property Highlights**

- Size: 1.35 acres
- Fenced
- Compacted road base
- 2 gated entrances
- Zoned: Manufacturing-Distribution (MD)
- Lease Rate: \$5,200/acre/month (NNN)

Josh Wangsgard, MBA Principal Broker +1 801 721 8535 josh.wangsgard@cushwake.com