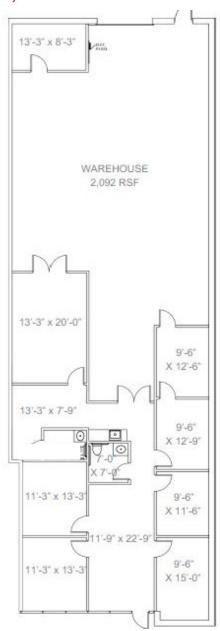

## **FLOOR PLAN** Bldg. 700 Suite 740 – 4,028SF

- Available October 1, 2022
- Lobby
- 6 Private Offices
- Break area
- Copier/printer room
- Large Conference Room
- 2K SF Warehouse
- 1 Drive-in door

For more information, contact: