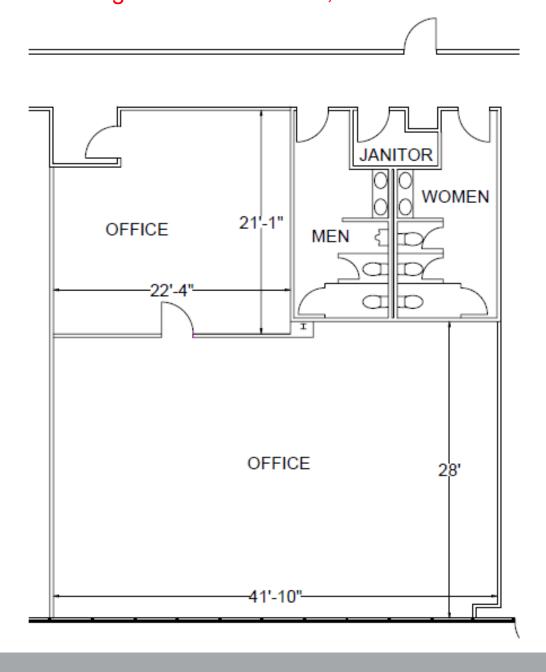

## **FLOOR PLAN** Bldg. 500 Suite 203 – 1,766 SF

For more information, contact:

Tara Healy
Director
+1 404 682 3430
tara.healy@cushwake.com

Andrew Thurman
Senior Associate
+1 470 682 3429
andrew.thurman@cushwake.com